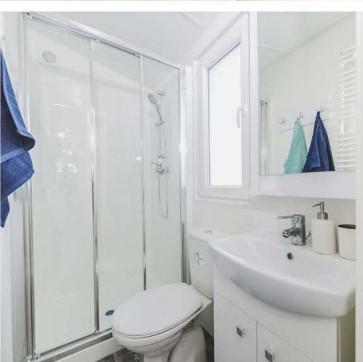

### **BATHROOMS**

- Internal roller blinds pleating
- One piece fibre glass shower enclosure
- Shower mixing battery
- Wash basin integrated with furniture
- Toilet
- Tap
- Furniture
- Extractor fan
- LED lighting