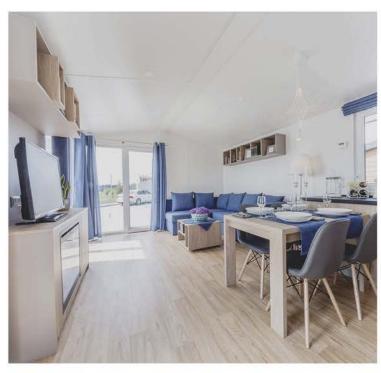

### LOUNGE & DINING

- Sofa
- Internal roller blinds pleating
- Dining table for 4 or 6 persons
- LED lighting

### **KITCHEN**

- Refrigerator with Freezer big 177l
- Gas cooker 4 points or induction hob 4 points
- Oven with heat circulation
- Cooker hood with carbon filter
- Sink with drainer, with tap
- LED lighting