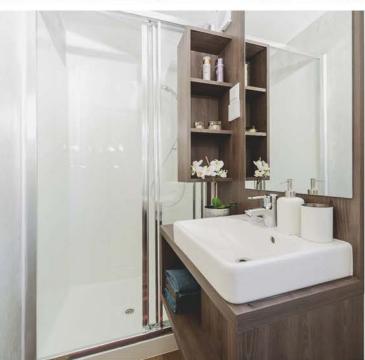

### **BATHROOMS**

- Internal roller blinds pleating
- One piece fibre glass shower enclosure
- Shower mixing battery
- Wash basin integrated with furniture
- Toilet
- Tap
- Furniture
- Extractor fan
- LED lighting