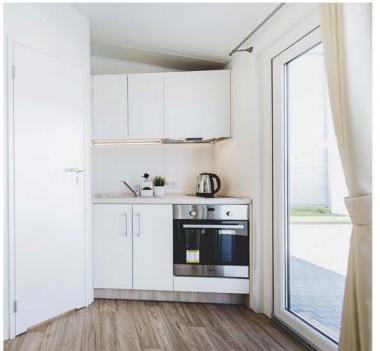

### **KITCHEN**

- Refrigerator with Freezer big 177l
- Gas cooker 4 points or induction hob 4 points
- Oven with heat circulation
- Cooker hood with carbon filter
- Sink with drainer, with tap
- LED lighting