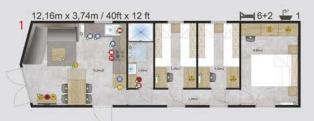

# Dimensions Lark Leisure Homes

| House model            | Length(m) | Width(m) | Length(ft) | Width(ft) | Bedrooms | Surface m <sup>2</sup> |
|------------------------|-----------|----------|------------|-----------|----------|------------------------|
|                        |           |          |            |           |          |                        |
| Piccolo Leone          | 6,6       | 2,9      | 21,65      | 9,51      | 1        | 19,14                  |
| Grande Leone           | 8         | 3        | 26,24      | 9,84      | 1        | 24,00                  |
| Joli/Joli Natur        | 10        | 3,4      | 32,80      | 11,15     | 2        | 34,00                  |
|                        | 10        | 3,74     | 32,80      | 12,27     | 2        | 37,40                  |
|                        | 10,4      | 4        | 34,11      | 13,12     | 2        | 41,60                  |
|                        | 11,2      | 4        | 36,74      | 13,12     | 2        | 44,80                  |
|                        | 10,4      | 4        | 34,11      | 13,12     | 1        | 41,60                  |
|                        | 9,6       | 3,74     | 31,49      | 12,27     | 2        | 35,90                  |
| Joli                   |           |          |            |           |          |                        |
|                        | 11,2      | 3,45     | 36,74      | 11,32     | 2        | 38,64                  |
| Joli Mirror            | 10,4      | 4        | 34,11      | 13,12     | 2        | 41,60                  |
| Ballum                 | 12,5      | 4        | 41,00      | 13,12     | 2        | 40+10 Terrace          |
| Ballum Mirror          | 12,5      | 4        | 41,00      | 13,12     | 2        | 40+10 Terrace          |
| Texel                  | 11,2      | 4        | 36,74      | 13,12     | 2        | 44,80                  |
|                        | 11,5      | 4        | 37,72      | 13,12     | 3        | 46,00                  |
|                        | 10        | 4        | 32,80      | 13,12     | 2        | 40,00                  |
|                        | 9,6       | 4        | 31,49      | 13,12     | 2        | 38,40                  |
|                        | 12,5      | 4        | 41,00      | 13,12     | 2        | 50,00                  |
|                        | 12        | 4        | 39,36      | 13,12     | 2        | 48,00                  |
| Texel Mirror           | 11,2      | 4        | 36,74      | 13,12     | 3        | 44,80                  |
| Sylt                   | 11,2      | 4        | 36,74      | 13,12     | 2        | 44,80                  |
| Cavallino              | 10,1      | 4        | 33,13      | 13,12     | 2        | 40,40                  |
| Cavattino              |           | 4        |            | 13,12     | 2        |                        |
|                        | 10,9      |          | 35,75      |           |          | 43,60                  |
|                        | 11,7      | 4        | 38,38      | 13,12     | 2        | 46,80                  |
| -1.                    | 12,5      | 4        | 41,00      | 13,12     | 3        | 50,00                  |
| Chios                  | 9,6       | 3,74     | 31,49      | 12,27     | 2        | 35,90                  |
|                        | 10,4      | 3,74     | 34,11      | 12,27     | 2        | 38,90                  |
|                        | 11,2      | 3,74     | 36,74      | 12,27     | 2        | 41,89                  |
|                        | 12        | 3,74     | 39,36      | 12,27     | 2        | 44,88                  |
| Chios Senior           | 10,4      | 3,74     | 34,11      | 12,27     | 1        | 38,90                  |
| Chios Senior + Terrace | 12,5      | 3,74     | 41,00      | 12,27     | 1        | 46,75+10 Terrace       |
| Chios Gold             | 12        | 3,74     | 39,36      | 12,27     | 2        | 44,88                  |
| Ibiza                  | 9,84      | 3,74     | 32,28      | 12,27     | 2        | 36,80                  |
|                        | 10,64     | 3,74     | 34,90      | 12,27     | 2        | 39,79                  |
|                        | 11,44     | 3,74     | 37,52      | 12,27     | 2        | 42,79                  |
|                        | 12,16     | 3,74     | 39,88      | 12,27     | 3        | 45,48                  |
| Ibiza Custom           | 10,64     | 3,74     | 34,90      | 12,27     | 3        | 39,79                  |
|                        |           |          |            |           |          |                        |
| Korfu                  | 9,6       | 3,74     | 31,49      | 12,27     | 2        | 35,90                  |
|                        | 10,4      | 3,74     | 34,11      | 12,27     | 2        | 38,90                  |
|                        | 11,2      | 3,74     | 36,74      | 12,27     | 2        | 41,89                  |
|                        | 12        | 3,74     | 39,36      | 12,27     | 3        | 44,88                  |
| Positano               | 9,6       | 3,74     | 31,49      | 12,27     | 2        | 35,90                  |
|                        | 10,4      | 3,74     | 34,11      | 12,27     | 2        | 38,90                  |
|                        | 11,2      | 3,74     | 36,74      | 12,27     | 2        | 41,89                  |
|                        | 12        | 3,74     | 39,36      | 12,27     | 3        | 44,88                  |
| Murano                 | 9,6       | 4,06     | 31,49      | 13,32     | 2        | 38,98                  |
|                        | 10,4      | 4,06     | 34,11      | 13,32     | 2        | 42,22                  |
|                        | 12        | 4,06     | 39,36      | 13,32     | 3        | 48,72                  |
| Murano Concept         | 11,2      | 4,06     | 36,74      | 13,32     | 2        | 45,47                  |
| Murano Mirror          | 10,4      | 4,06     | 34,11      | 13,32     | 2        | 42,22                  |
| Murano Mirror          | 12        | 4,06     |            | 13,32     | 2        | 48,72                  |
|                        |           |          | 39,36      |           |          |                        |
| Lido                   | 10,89     | 4,06     | 35,72      | 13,32     | 2        | 44,21                  |
|                        | 12,46     | 4,06     | 40,87      | 13,32     | 1+office | 50,59                  |
|                        | 12,46     | 4,06     | 40,87      | 13,32     | 2        | 50,59                  |
|                        | 12,46     | 4,06     | 40,87      | 13,32     | 3        | 50,59                  |
|                        |           |          |            |           |          |                        |