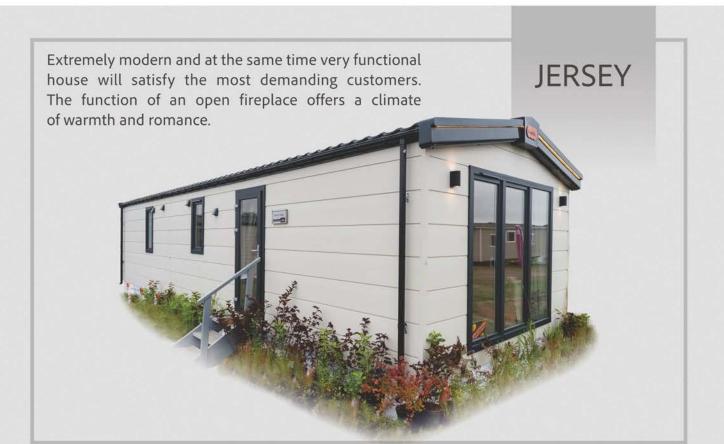

It is a family home, spacious, functional, well-equipped. A distinctive feature is the seperate bathrooms, ergonomically decorated kitchen and space in the living room. Large site on the front wall provides excellent contact with the environment. Home for the most demanding users.