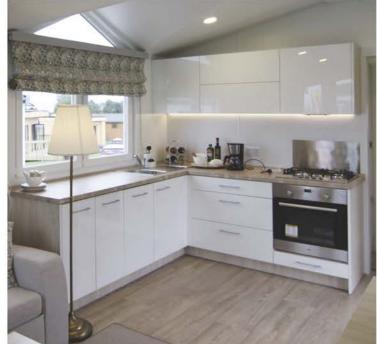

### **KITCHEN**

- Refrigerator with Freezer big 177l
- Gas cooker 4 points or induction hob 4 points
- Oven with heat circulation
- Cooker hood with carbon filter
- Sink with drainer, with tap
- LED lighting