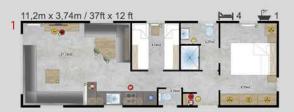

# Dimensions Lark Leisure Homes

| House model                             | Length(m) | Width(m) | Length(ft) | Width(ft) | Bedrooms | Surface m <sup>2</sup> |
|-----------------------------------------|-----------|----------|------------|-----------|----------|------------------------|
|                                         |           |          | 04.45      | 12.12     |          | 20.40                  |
| Capri                                   | 9,6       | 4        | 31,49      | 13,12     | 2        | 38,40                  |
|                                         | 11,5      | 4        | 37,72      | 13,12     | 2        | 46,00                  |
|                                         | 12,3      | 4        | 40,34      | 13,12     | 2        | 49,20                  |
|                                         | 12,3      | 4        | 40,34      | 13,12     | 3        | 49,20                  |
| Capri Office                            | 12,3      | 4        | 40,34      | 13,12     | 3        | 49,20                  |
| Sheraton                                | 12        | 4        | 39,36      | 13,12     | 3        | 48,00                  |
| Luxury Budget                           | 8,8       | 3,3      | 28,86      | 10,82     | 2        | 29,04                  |
|                                         | 9,2       | 3,74     | 30,18      | 12,27     | 2        | 34,41                  |
|                                         | 10        | 3,74     | 32,80      | 12,27     | 2        | 37,40                  |
|                                         | 11,2      | 3,74     | 36,74      | 12,27     | 2        | 41,89                  |
|                                         | 8,8       | 4        | 28,86      | 13,12     | 3        | 35,20                  |
| Nordic Star                             | 8         | 3        | 26,24      | 9,84      | 1        | 24,00                  |
|                                         | 9,6       | 3,4      | 31,49      | 11,15     | 2        | 32,64                  |
|                                         | 9,6       | 4        | 31,49      | 13,12     | 2        | 38,40                  |
|                                         | 10,4      | 3,1      | 34,11      | 10,17     | 2        | 32,24                  |
|                                         | 10,4      | 3,4      | 34,11      | 11,15     | 2        | 35,36                  |
| Thaiti 1                                | 8,8       | 4        | 28,86      | 13,12     | 2        | 35,20                  |
| Thaiti 2                                | 8,8       | 3,74     | 28,86      | 12,27     | 2        | 32,91                  |
| Thaiti 3 LUX                            | 8         | 6        | 26,24      | 19,68     | 2        | 33,00                  |
| Thaiti 4 LUX Terrace                    | 8         | 6        | 26,24      | 19,68     | 2        | 33+15 Terrace          |
| Waikiki 1                               | 8,8       | 3,74     | 28,86      | 12,27     | 3        | 32,91                  |
| Waikiki 2                               | 8,8       | 4        | 28,86      | 13,12     | 3        | 35,20                  |
| Bali                                    | 8         | 3,74     | 26,24      | 12,27     | 2        | 29,92                  |
| Fiji 1                                  | 8         | 3        | 26,24      | 9,84      | 2        | 24,00                  |
| Fiji 2                                  | 8         | 3        | 26,24      | 9,84      | 2        | 24,00                  |
| Apart                                   | 9,6       | 3,74     | 31,49      | 12,27     | 2        | 35,90                  |
| ,,,,,,,,,,,,,,,,,,,,,,,,,,,,,,,,,,,,,,, | 9,6       | 4        | 31,49      | 13,12     | 2        | 38,40                  |
|                                         | 11        | 4        | 36,08      | 13,12     | 2        | 44,00                  |
|                                         | 11,2      | 4        | 36,74      | 13,12     | 2        | 44,80                  |
|                                         | 12        | 3,74     | 39,36      | 12,27     | 2        | 44,88                  |
| Apart 3.1                               | 12        | 4        | 39,36      | 13,12     | 3        | 48,00                  |
| Apart 3.2                               | 12        | 4        | 39,36      | 13,12     | 3        | 48,00                  |
| ·                                       | 12        | 4        |            |           |          |                        |
| Apart 3.3                               |           |          | 39,36      | 13,12     | 3        | 48,00                  |
| Touristic Solution                      | 12        | 4        | 39,36      | 13,12     | 2        | 48,00                  |
|                                         | 12<br>12  | 4        | 39,36      | 13,12     | 4        | 48,00                  |
|                                         | 12        | 4        | 39,36      | 13,12     | 2        | 48,00                  |
| China Offica                            |           | 4        | 39,36      | 13,12     | 2        | 48,00                  |
| Chios Office                            | 9,6       | 3,74     | 31,49      | 12,27     | 0        | 35,90                  |
| Chios Office                            | 11,2      | 3,74     | 36,74      | 12,27     | 0        | 41,89                  |
| Positano Office                         | 11,2      | 3,74     | 36,74      | 12,27     | 0        | 41,89                  |
| Capri Office                            | 11,5      | 4        | 37,72      | 13,12     | 0        | 46,00                  |
| Sheraton Office                         | 11,2      | 4        | 36,74      | 13,12     | 0        | 44,80                  |
| Chios Platinum Lodge                    | 12        | 4        | 39,36      | 13,12     | 2        | 48,00                  |
| Jersey Lodge                            | 12        | 4        | 39,36      | 13,12     | 2        | 48,00                  |
| Sheraton Lodge                          | 12        | 4        | 39,36      | 13,12     | 2        | 48,00                  |
| Jasmine Welness Spa                     | 6,5       | 3        | 21,32      | 9,84      | 0        | 19,50                  |
| Camellias Wellness Spa                  | 6,5       | 3        | 21,32      | 9,84      | 0        | 19,50                  |
| Small Pod                               | 6,6       | 3,74     | 21,65      | 12,27     | 1        | 24,68                  |
| Small Pod                               | 6,6       | 3,74     | 21,65      | 12,27     | 1        | 24,68                  |
| Elba                                    | 12,09     | 3,83     | 39,66      | 12,56     | 2        | 46,30                  |