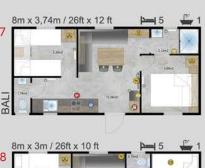

# Dimensions Lark Leisure Homes

| House model            | Length(m) | Width(m) | Length(ft) | Width(ft) | Bedrooms | Surface m <sup>2</sup> |
|------------------------|-----------|----------|------------|-----------|----------|------------------------|
|                        |           |          |            |           |          |                        |
| Piccolo Leone          | 6,6       | 2,9      | 21,65      | 9,51      | 1        | 19,14                  |
| Grande Leone           | 8         | 3        | 26,24      | 9,84      | 1        | 24,00                  |
| Joli/Joli Natur        | 10        | 3,4      | 32,80      | 11,15     | 2        | 34,00                  |
|                        | 10        | 3,74     | 32,80      | 12,27     | 2        | 37,40                  |
|                        | 10,4      | 4        | 34,11      | 13,12     | 2        | 41,60                  |
|                        | 11,2      | 4        | 36,74      | 13,12     | 2        | 44,80                  |
|                        | 10,4      | 4        | 34,11      | 13,12     | 1        | 41,60                  |
|                        | 9,6       | 3,74     | 31,49      | 12,27     | 2        | 35,90                  |
| Joli                   |           |          |            |           |          |                        |
|                        | 11,2      | 3,45     | 36,74      | 11,32     | 2        | 38,64                  |
| Joli Mirror            | 10,4      | 4        | 34,11      | 13,12     | 2        | 41,60                  |
| Ballum                 | 12,5      | 4        | 41,00      | 13,12     | 2        | 40+10 Terrace          |
| Ballum Mirror          | 12,5      | 4        | 41,00      | 13,12     | 2        | 40+10 Terrace          |
| Texel                  | 11,2      | 4        | 36,74      | 13,12     | 2        | 44,80                  |
|                        | 11,5      | 4        | 37,72      | 13,12     | 3        | 46,00                  |
|                        | 10        | 4        | 32,80      | 13,12     | 2        | 40,00                  |
|                        | 9,6       | 4        | 31,49      | 13,12     | 2        | 38,40                  |
|                        | 12,5      | 4        | 41,00      | 13,12     | 2        | 50,00                  |
|                        | 12        | 4        | 39,36      | 13,12     | 2        | 48,00                  |
| Texel Mirror           | 11,2      | 4        | 36,74      | 13,12     | 3        | 44,80                  |
| Sylt                   | 11,2      | 4        | 36,74      | 13,12     | 2        | 44,80                  |
| Cavallino              | 10,1      | 4        | 33,13      | 13,12     | 2        | 40,40                  |
| Cavattino              |           | 4        |            | 13,12     | 2        |                        |
|                        | 10,9      |          | 35,75      |           |          | 43,60                  |
|                        | 11,7      | 4        | 38,38      | 13,12     | 2        | 46,80                  |
| -1.                    | 12,5      | 4        | 41,00      | 13,12     | 3        | 50,00                  |
| Chios                  | 9,6       | 3,74     | 31,49      | 12,27     | 2        | 35,90                  |
|                        | 10,4      | 3,74     | 34,11      | 12,27     | 2        | 38,90                  |
|                        | 11,2      | 3,74     | 36,74      | 12,27     | 2        | 41,89                  |
|                        | 12        | 3,74     | 39,36      | 12,27     | 2        | 44,88                  |
| Chios Senior           | 10,4      | 3,74     | 34,11      | 12,27     | 1        | 38,90                  |
| Chios Senior + Terrace | 12,5      | 3,74     | 41,00      | 12,27     | 1        | 46,75+10 Terrace       |
| Chios Gold             | 12        | 3,74     | 39,36      | 12,27     | 2        | 44,88                  |
| Ibiza                  | 9,84      | 3,74     | 32,28      | 12,27     | 2        | 36,80                  |
|                        | 10,64     | 3,74     | 34,90      | 12,27     | 2        | 39,79                  |
|                        | 11,44     | 3,74     | 37,52      | 12,27     | 2        | 42,79                  |
|                        | 12,16     | 3,74     | 39,88      | 12,27     | 3        | 45,48                  |
| Ibiza Custom           | 10,64     | 3,74     | 34,90      | 12,27     | 3        | 39,79                  |
|                        |           |          |            |           |          |                        |
| Korfu                  | 9,6       | 3,74     | 31,49      | 12,27     | 2        | 35,90                  |
|                        | 10,4      | 3,74     | 34,11      | 12,27     | 2        | 38,90                  |
|                        | 11,2      | 3,74     | 36,74      | 12,27     | 2        | 41,89                  |
|                        | 12        | 3,74     | 39,36      | 12,27     | 3        | 44,88                  |
| Positano               | 9,6       | 3,74     | 31,49      | 12,27     | 2        | 35,90                  |
|                        | 10,4      | 3,74     | 34,11      | 12,27     | 2        | 38,90                  |
|                        | 11,2      | 3,74     | 36,74      | 12,27     | 2        | 41,89                  |
|                        | 12        | 3,74     | 39,36      | 12,27     | 3        | 44,88                  |
| Murano                 | 9,6       | 4,06     | 31,49      | 13,32     | 2        | 38,98                  |
|                        | 10,4      | 4,06     | 34,11      | 13,32     | 2        | 42,22                  |
|                        | 12        | 4,06     | 39,36      | 13,32     | 3        | 48,72                  |
| Murano Concept         | 11,2      | 4,06     | 36,74      | 13,32     | 2        | 45,47                  |
| Murano Mirror          | 10,4      | 4,06     | 34,11      | 13,32     | 2        | 42,22                  |
| Murano Mirror          | 12        | 4,06     |            | 13,32     | 2        | 48,72                  |
|                        |           |          | 39,36      |           |          |                        |
| Lido                   | 10,89     | 4,06     | 35,72      | 13,32     | 2        | 44,21                  |
|                        | 12,46     | 4,06     | 40,87      | 13,32     | 1+office | 50,59                  |
|                        | 12,46     | 4,06     | 40,87      | 13,32     | 2        | 50,59                  |
|                        | 12,46     | 4,06     | 40,87      | 13,32     | 3        | 50,59                  |
|                        |           |          |            |           |          |                        |

# Dimensions Lark Leisure Homes

| House model                             | Length(m) | Width(m) | Length(ft) | Width(ft) | Bedrooms | Surface m <sup>2</sup> |
|-----------------------------------------|-----------|----------|------------|-----------|----------|------------------------|
|                                         |           |          | 04.45      | 12.12     |          | 20.40                  |
| Capri                                   | 9,6       | 4        | 31,49      | 13,12     | 2        | 38,40                  |
|                                         | 11,5      | 4        | 37,72      | 13,12     | 2        | 46,00                  |
|                                         | 12,3      | 4        | 40,34      | 13,12     | 2        | 49,20                  |
|                                         | 12,3      | 4        | 40,34      | 13,12     | 3        | 49,20                  |
| Capri Office                            | 12,3      | 4        | 40,34      | 13,12     | 3        | 49,20                  |
| Sheraton                                | 12        | 4        | 39,36      | 13,12     | 3        | 48,00                  |
| Luxury Budget                           | 8,8       | 3,3      | 28,86      | 10,82     | 2        | 29,04                  |
|                                         | 9,2       | 3,74     | 30,18      | 12,27     | 2        | 34,41                  |
|                                         | 10        | 3,74     | 32,80      | 12,27     | 2        | 37,40                  |
|                                         | 11,2      | 3,74     | 36,74      | 12,27     | 2        | 41,89                  |
|                                         | 8,8       | 4        | 28,86      | 13,12     | 3        | 35,20                  |
| Nordic Star                             | 8         | 3        | 26,24      | 9,84      | 1        | 24,00                  |
|                                         | 9,6       | 3,4      | 31,49      | 11,15     | 2        | 32,64                  |
|                                         | 9,6       | 4        | 31,49      | 13,12     | 2        | 38,40                  |
|                                         | 10,4      | 3,1      | 34,11      | 10,17     | 2        | 32,24                  |
|                                         | 10,4      | 3,4      | 34,11      | 11,15     | 2        | 35,36                  |
| Thaiti 1                                | 8,8       | 4        | 28,86      | 13,12     | 2        | 35,20                  |
| Thaiti 2                                | 8,8       | 3,74     | 28,86      | 12,27     | 2        | 32,91                  |
| Thaiti 3 LUX                            | 8         | 6        | 26,24      | 19,68     | 2        | 33,00                  |
| Thaiti 4 LUX Terrace                    | 8         | 6        | 26,24      | 19,68     | 2        | 33+15 Terrace          |
| Waikiki 1                               | 8,8       | 3,74     | 28,86      | 12,27     | 3        | 32,91                  |
| Waikiki 2                               | 8,8       | 4        | 28,86      | 13,12     | 3        | 35,20                  |
| Bali                                    | 8         | 3,74     | 26,24      | 12,27     | 2        | 29,92                  |
| Fiji 1                                  | 8         | 3        | 26,24      | 9,84      | 2        | 24,00                  |
| Fiji 2                                  | 8         | 3        | 26,24      | 9,84      | 2        | 24,00                  |
| Apart                                   | 9,6       | 3,74     | 31,49      | 12,27     | 2        | 35,90                  |
| ,,,,,,,,,,,,,,,,,,,,,,,,,,,,,,,,,,,,,,, | 9,6       | 4        | 31,49      | 13,12     | 2        | 38,40                  |
|                                         | 11        | 4        | 36,08      | 13,12     | 2        | 44,00                  |
|                                         | 11,2      | 4        | 36,74      | 13,12     | 2        | 44,80                  |
|                                         | 12        | 3,74     | 39,36      | 12,27     | 2        | 44,88                  |
| Apart 3.1                               | 12        | 4        | 39,36      | 13,12     | 3        | 48,00                  |
| Apart 3.2                               | 12        | 4        | 39,36      | 13,12     | 3        | 48,00                  |
| ·                                       | 12        | 4        |            |           |          |                        |
| Apart 3.3                               |           |          | 39,36      | 13,12     | 3        | 48,00                  |
| Touristic Solution                      | 12        | 4        | 39,36      | 13,12     | 2        | 48,00                  |
|                                         | 12<br>12  | 4        | 39,36      | 13,12     | 4        | 48,00                  |
|                                         | 12        | 4        | 39,36      | 13,12     | 2        | 48,00                  |
| China Offica                            |           | 4        | 39,36      | 13,12     | 2        | 48,00                  |
| Chios Office                            | 9,6       | 3,74     | 31,49      | 12,27     | 0        | 35,90                  |
| Chios Office                            | 11,2      | 3,74     | 36,74      | 12,27     | 0        | 41,89                  |
| Positano Office                         | 11,2      | 3,74     | 36,74      | 12,27     | 0        | 41,89                  |
| Capri Office                            | 11,5      | 4        | 37,72      | 13,12     | 0        | 46,00                  |
| Sheraton Office                         | 11,2      | 4        | 36,74      | 13,12     | 0        | 44,80                  |
| Chios Platinum Lodge                    | 12        | 4        | 39,36      | 13,12     | 2        | 48,00                  |
| Jersey Lodge                            | 12        | 4        | 39,36      | 13,12     | 2        | 48,00                  |
| Sheraton Lodge                          | 12        | 4        | 39,36      | 13,12     | 2        | 48,00                  |
| Jasmine Welness Spa                     | 6,5       | 3        | 21,32      | 9,84      | 0        | 19,50                  |
| Camellias Wellness Spa                  | 6,5       | 3        | 21,32      | 9,84      | 0        | 19,50                  |
| Small Pod                               | 6,6       | 3,74     | 21,65      | 12,27     | 1        | 24,68                  |
| Small Pod                               | 6,6       | 3,74     | 21,65      | 12,27     | 1        | 24,68                  |
| Elba                                    | 12,09     | 3,83     | 39,66      | 12,56     | 2        | 46,30                  |