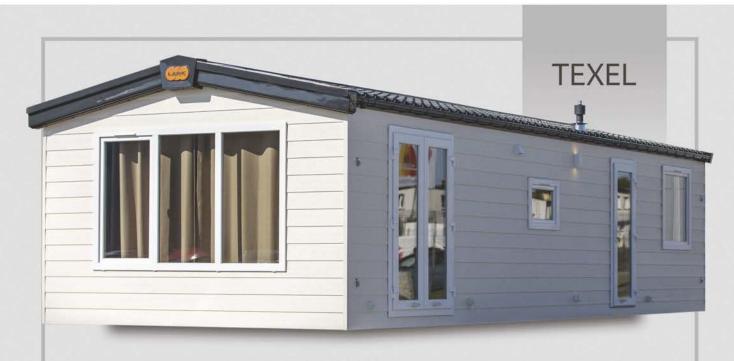

Its design is the answer to maximize the functionality and comfort of use. Open living room, with big windows and functional kitchen. Bedrooms separated by easy accessible bathroom and a walk in wardrobe. There is a lot of space to enjoy in the Texel.