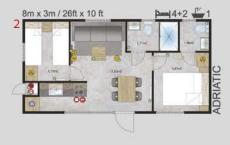

The Luxury Budget is a refined and elegant holiday home available in 5 different models designed to meet your needs and high standards.

A small holiday house, perfect if you have a limited space available for your house, but don't want to make a compromise. A larger Picollo brother – combines functionality in a small space with very high durability and quality. The winning solution for small lots.

# Dimensions Lark Leisure Homes

| House model            | Length(m) | Width(m) | Length(ft) | Width(ft) | Bedrooms | Surface m <sup>2</sup> |
|------------------------|-----------|----------|------------|-----------|----------|------------------------|
|                        |           |          |            |           |          |                        |
| Piccolo Leone          | 6,6       | 2,9      | 21,65      | 9,51      | 1        | 19,14                  |
| Grande Leone           | 8         | 3        | 26,24      | 9,84      | 1        | 24,00                  |
| Joli/Joli Natur        | 10        | 3,4      | 32,80      | 11,15     | 2        | 34,00                  |
|                        | 10        | 3,74     | 32,80      | 12,27     | 2        | 37,40                  |
|                        | 10,4      | 4        | 34,11      | 13,12     | 2        | 41,60                  |
|                        | 11,2      | 4        | 36,74      | 13,12     | 2        | 44,80                  |
|                        | 10,4      | 4        | 34,11      | 13,12     | 1        | 41,60                  |
|                        | 9,6       | 3,74     | 31,49      | 12,27     | 2        | 35,90                  |
| Joli                   |           |          |            |           |          |                        |
|                        | 11,2      | 3,45     | 36,74      | 11,32     | 2        | 38,64                  |
| Joli Mirror            | 10,4      | 4        | 34,11      | 13,12     | 2        | 41,60                  |
| Ballum                 | 12,5      | 4        | 41,00      | 13,12     | 2        | 40+10 Terrace          |
| Ballum Mirror          | 12,5      | 4        | 41,00      | 13,12     | 2        | 40+10 Terrace          |
| Texel                  | 11,2      | 4        | 36,74      | 13,12     | 2        | 44,80                  |
|                        | 11,5      | 4        | 37,72      | 13,12     | 3        | 46,00                  |
|                        | 10        | 4        | 32,80      | 13,12     | 2        | 40,00                  |
|                        | 9,6       | 4        | 31,49      | 13,12     | 2        | 38,40                  |
|                        | 12,5      | 4        | 41,00      | 13,12     | 2        | 50,00                  |
|                        | 12        | 4        | 39,36      | 13,12     | 2        | 48,00                  |
| Texel Mirror           | 11,2      | 4        | 36,74      | 13,12     | 3        | 44,80                  |
| Sylt                   | 11,2      | 4        | 36,74      | 13,12     | 2        | 44,80                  |
| Cavallino              | 10,1      | 4        | 33,13      | 13,12     | 2        | 40,40                  |
| Cavattino              |           | 4        |            | 13,12     | 2        |                        |
|                        | 10,9      |          | 35,75      |           |          | 43,60                  |
|                        | 11,7      | 4        | 38,38      | 13,12     | 2        | 46,80                  |
| -1.                    | 12,5      | 4        | 41,00      | 13,12     | 3        | 50,00                  |
| Chios                  | 9,6       | 3,74     | 31,49      | 12,27     | 2        | 35,90                  |
|                        | 10,4      | 3,74     | 34,11      | 12,27     | 2        | 38,90                  |
|                        | 11,2      | 3,74     | 36,74      | 12,27     | 2        | 41,89                  |
|                        | 12        | 3,74     | 39,36      | 12,27     | 2        | 44,88                  |
| Chios Senior           | 10,4      | 3,74     | 34,11      | 12,27     | 1        | 38,90                  |
| Chios Senior + Terrace | 12,5      | 3,74     | 41,00      | 12,27     | 1        | 46,75+10 Terrace       |
| Chios Gold             | 12        | 3,74     | 39,36      | 12,27     | 2        | 44,88                  |
| Ibiza                  | 9,84      | 3,74     | 32,28      | 12,27     | 2        | 36,80                  |
|                        | 10,64     | 3,74     | 34,90      | 12,27     | 2        | 39,79                  |
|                        | 11,44     | 3,74     | 37,52      | 12,27     | 2        | 42,79                  |
|                        | 12,16     | 3,74     | 39,88      | 12,27     | 3        | 45,48                  |
| Ibiza Custom           | 10,64     | 3,74     | 34,90      | 12,27     | 3        | 39,79                  |
|                        |           |          |            |           |          |                        |
| Korfu                  | 9,6       | 3,74     | 31,49      | 12,27     | 2        | 35,90                  |
|                        | 10,4      | 3,74     | 34,11      | 12,27     | 2        | 38,90                  |
|                        | 11,2      | 3,74     | 36,74      | 12,27     | 2        | 41,89                  |
|                        | 12        | 3,74     | 39,36      | 12,27     | 3        | 44,88                  |
| Positano               | 9,6       | 3,74     | 31,49      | 12,27     | 2        | 35,90                  |
|                        | 10,4      | 3,74     | 34,11      | 12,27     | 2        | 38,90                  |
|                        | 11,2      | 3,74     | 36,74      | 12,27     | 2        | 41,89                  |
|                        | 12        | 3,74     | 39,36      | 12,27     | 3        | 44,88                  |
| Murano                 | 9,6       | 4,06     | 31,49      | 13,32     | 2        | 38,98                  |
|                        | 10,4      | 4,06     | 34,11      | 13,32     | 2        | 42,22                  |
|                        | 12        | 4,06     | 39,36      | 13,32     | 3        | 48,72                  |
| Murano Concept         | 11,2      | 4,06     | 36,74      | 13,32     | 2        | 45,47                  |
| Murano Mirror          | 10,4      | 4,06     | 34,11      | 13,32     | 2        | 42,22                  |
| Murano Mirror          | 12        | 4,06     |            | 13,32     | 2        | 48,72                  |
|                        |           |          | 39,36      |           |          |                        |
| Lido                   | 10,89     | 4,06     | 35,72      | 13,32     | 2        | 44,21                  |
|                        | 12,46     | 4,06     | 40,87      | 13,32     | 1+office | 50,59                  |
|                        | 12,46     | 4,06     | 40,87      | 13,32     | 2        | 50,59                  |
|                        | 12,46     | 4,06     | 40,87      | 13,32     | 3        | 50,59                  |
|                        |           |          |            |           |          |                        |