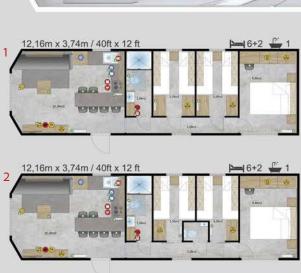

This mobile home has been inspired by the picturesque Greek coast landscape. Its functional and spacious interior is a perfect choice for those, who appreciate the combination of the innovative style and the solutions, which provide an experience of the ultimate comfort.

ı

Get the tase of hot Spanish climate by spending your summer in a comfortable Ibiza mobile home, which will work out perfectly not only as an accommodation during your holidays, but also as your country home. Thanks to the unusual wall design, the interior of the house is filled with light, which creates a unique and warm ambience inside, making your stay an unforgettable experience.