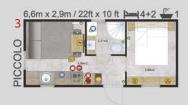

The Luxury Budget is a refined and elegant holiday home available in 5 different models designed to meet your needs and high standards.

A small holiday house, perfect if you have a limited space available for your house, but don't want to make a compromise. A larger Picollo brother – combines functionality in a small space with very high durability and quality. The winning solution for small lots.

# Dimensions Lark Leisure Homes

| House model            | Length(m) | Width(m) | Length(ft) | Width(ft) | Bedrooms | Surface m <sup>2</sup> |
|------------------------|-----------|----------|------------|-----------|----------|------------------------|
|                        |           |          |            |           |          |                        |
| Piccolo Leone          | 6,6       | 2,9      | 21,65      | 9,51      | 1        | 19,14                  |
| Grande Leone           | 8         | 3        | 26,24      | 9,84      | 1        | 24,00                  |
| Joli/Joli Natur        | 10        | 3,4      | 32,80      | 11,15     | 2        | 34,00                  |
|                        | 10        | 3,74     | 32,80      | 12,27     | 2        | 37,40                  |
|                        | 10,4      | 4        | 34,11      | 13,12     | 2        | 41,60                  |
|                        | 11,2      | 4        | 36,74      | 13,12     | 2        | 44,80                  |
|                        | 10,4      | 4        | 34,11      | 13,12     | 1        | 41,60                  |
|                        | 9,6       | 3,74     | 31,49      | 12,27     | 2        | 35,90                  |
| Joli                   |           |          |            |           |          |                        |
|                        | 11,2      | 3,45     | 36,74      | 11,32     | 2        | 38,64                  |
| Joli Mirror            | 10,4      | 4        | 34,11      | 13,12     | 2        | 41,60                  |
| Ballum                 | 12,5      | 4        | 41,00      | 13,12     | 2        | 40+10 Terrace          |
| Ballum Mirror          | 12,5      | 4        | 41,00      | 13,12     | 2        | 40+10 Terrace          |
| Texel                  | 11,2      | 4        | 36,74      | 13,12     | 2        | 44,80                  |
|                        | 11,5      | 4        | 37,72      | 13,12     | 3        | 46,00                  |
|                        | 10        | 4        | 32,80      | 13,12     | 2        | 40,00                  |
|                        | 9,6       | 4        | 31,49      | 13,12     | 2        | 38,40                  |
|                        | 12,5      | 4        | 41,00      | 13,12     | 2        | 50,00                  |
|                        | 12        | 4        | 39,36      | 13,12     | 2        | 48,00                  |
| Texel Mirror           | 11,2      | 4        | 36,74      | 13,12     | 3        | 44,80                  |
| Sylt                   | 11,2      | 4        | 36,74      | 13,12     | 2        | 44,80                  |
| Cavallino              | 10,1      | 4        | 33,13      | 13,12     | 2        | 40,40                  |
| Cavattino              |           | 4        |            | 13,12     | 2        |                        |
|                        | 10,9      |          | 35,75      |           |          | 43,60                  |
|                        | 11,7      | 4        | 38,38      | 13,12     | 2        | 46,80                  |
| -1.                    | 12,5      | 4        | 41,00      | 13,12     | 3        | 50,00                  |
| Chios                  | 9,6       | 3,74     | 31,49      | 12,27     | 2        | 35,90                  |
|                        | 10,4      | 3,74     | 34,11      | 12,27     | 2        | 38,90                  |
|                        | 11,2      | 3,74     | 36,74      | 12,27     | 2        | 41,89                  |
|                        | 12        | 3,74     | 39,36      | 12,27     | 2        | 44,88                  |
| Chios Senior           | 10,4      | 3,74     | 34,11      | 12,27     | 1        | 38,90                  |
| Chios Senior + Terrace | 12,5      | 3,74     | 41,00      | 12,27     | 1        | 46,75+10 Terrace       |
| Chios Gold             | 12        | 3,74     | 39,36      | 12,27     | 2        | 44,88                  |
| Ibiza                  | 9,84      | 3,74     | 32,28      | 12,27     | 2        | 36,80                  |
|                        | 10,64     | 3,74     | 34,90      | 12,27     | 2        | 39,79                  |
|                        | 11,44     | 3,74     | 37,52      | 12,27     | 2        | 42,79                  |
|                        | 12,16     | 3,74     | 39,88      | 12,27     | 3        | 45,48                  |
| Ibiza Custom           | 10,64     | 3,74     | 34,90      | 12,27     | 3        | 39,79                  |
|                        |           |          |            |           |          |                        |
| Korfu                  | 9,6       | 3,74     | 31,49      | 12,27     | 2        | 35,90                  |
|                        | 10,4      | 3,74     | 34,11      | 12,27     | 2        | 38,90                  |
|                        | 11,2      | 3,74     | 36,74      | 12,27     | 2        | 41,89                  |
|                        | 12        | 3,74     | 39,36      | 12,27     | 3        | 44,88                  |
| Positano               | 9,6       | 3,74     | 31,49      | 12,27     | 2        | 35,90                  |
|                        | 10,4      | 3,74     | 34,11      | 12,27     | 2        | 38,90                  |
|                        | 11,2      | 3,74     | 36,74      | 12,27     | 2        | 41,89                  |
|                        | 12        | 3,74     | 39,36      | 12,27     | 3        | 44,88                  |
| Murano                 | 9,6       | 4,06     | 31,49      | 13,32     | 2        | 38,98                  |
|                        | 10,4      | 4,06     | 34,11      | 13,32     | 2        | 42,22                  |
|                        | 12        | 4,06     | 39,36      | 13,32     | 3        | 48,72                  |
| Murano Concept         | 11,2      | 4,06     | 36,74      | 13,32     | 2        | 45,47                  |
| Murano Mirror          | 10,4      | 4,06     | 34,11      | 13,32     | 2        | 42,22                  |
| Murano Mirror          | 12        | 4,06     |            | 13,32     | 2        | 48,72                  |
|                        |           |          | 39,36      |           |          |                        |
| Lido                   | 10,89     | 4,06     | 35,72      | 13,32     | 2        | 44,21                  |
|                        | 12,46     | 4,06     | 40,87      | 13,32     | 1+office | 50,59                  |
|                        | 12,46     | 4,06     | 40,87      | 13,32     | 2        | 50,59                  |
|                        | 12,46     | 4,06     | 40,87      | 13,32     | 3        | 50,59                  |
|                        |           |          |            |           |          |                        |