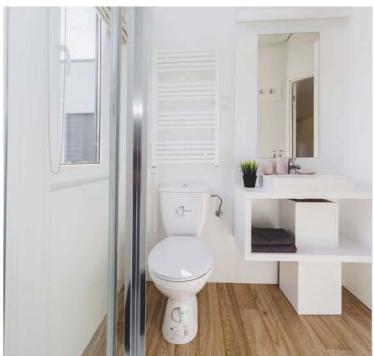

### **BATHROOMS**

- Internal roller blinds pleating
- One piece fibre glass shower enclosure
- Shower mixing battery
- Wash basin integrated with furniture
- Toilet
- Tap
- Furniture
- Extractor fan
- LED lighting