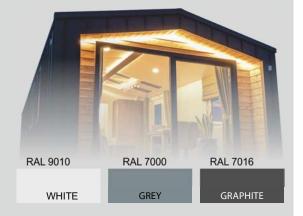

# **Roof tiles**

Colour matters – from light grey to dark grey, from natural tones to brown tones, from sandfaced to smoothfaced! It's all up to you!

RAL 7035

RAL 7000

RAL 9007

RAL 7016

RAL 8004

RAL 9005

RR 028

RAL 8017

GREY

GREY

SILVER METALIC

GRAPHITE

BRICK

BLACK