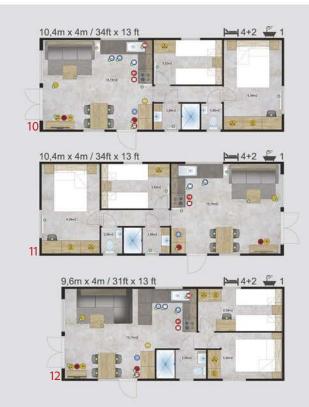

# Dimensions Lark Leisure Homes

| House model            | Length(m) | Width(m) | Length(ft) | Width(ft) | Bedrooms | Surface m <sup>2</sup> |
|------------------------|-----------|----------|------------|-----------|----------|------------------------|
|                        |           |          |            |           |          |                        |
| Piccolo Leone          | 6,6       | 2,9      | 21,65      | 9,51      | 1        | 19,14                  |
| Grande Leone           | 8         | 3        | 26,24      | 9,84      | 1        | 24,00                  |
| Joli/Joli Natur        | 10        | 3,4      | 32,80      | 11,15     | 2        | 34,00                  |
|                        | 10        | 3,74     | 32,80      | 12,27     | 2        | 37,40                  |
|                        | 10,4      | 4        | 34,11      | 13,12     | 2        | 41,60                  |
|                        | 11,2      | 4        | 36,74      | 13,12     | 2        | 44,80                  |
|                        | 10,4      | 4        | 34,11      | 13,12     | 1        | 41,60                  |
|                        | 9,6       | 3,74     | 31,49      | 12,27     | 2        | 35,90                  |
| Joli                   |           |          |            |           |          |                        |
|                        | 11,2      | 3,45     | 36,74      | 11,32     | 2        | 38,64                  |
| Joli Mirror            | 10,4      | 4        | 34,11      | 13,12     | 2        | 41,60                  |
| Ballum                 | 12,5      | 4        | 41,00      | 13,12     | 2        | 40+10 Terrace          |
| Ballum Mirror          | 12,5      | 4        | 41,00      | 13,12     | 2        | 40+10 Terrace          |
| Texel                  | 11,2      | 4        | 36,74      | 13,12     | 2        | 44,80                  |
|                        | 11,5      | 4        | 37,72      | 13,12     | 3        | 46,00                  |
|                        | 10        | 4        | 32,80      | 13,12     | 2        | 40,00                  |
|                        | 9,6       | 4        | 31,49      | 13,12     | 2        | 38,40                  |
|                        | 12,5      | 4        | 41,00      | 13,12     | 2        | 50,00                  |
|                        | 12        | 4        | 39,36      | 13,12     | 2        | 48,00                  |
| Texel Mirror           | 11,2      | 4        | 36,74      | 13,12     | 3        | 44,80                  |
| Sylt                   | 11,2      | 4        | 36,74      | 13,12     | 2        | 44,80                  |
| Cavallino              | 10,1      | 4        | 33,13      | 13,12     | 2        | 40,40                  |
| Cavattino              |           | 4        |            | 13,12     | 2        |                        |
|                        | 10,9      |          | 35,75      |           |          | 43,60                  |
|                        | 11,7      | 4        | 38,38      | 13,12     | 2        | 46,80                  |
| -1.                    | 12,5      | 4        | 41,00      | 13,12     | 3        | 50,00                  |
| Chios                  | 9,6       | 3,74     | 31,49      | 12,27     | 2        | 35,90                  |
|                        | 10,4      | 3,74     | 34,11      | 12,27     | 2        | 38,90                  |
|                        | 11,2      | 3,74     | 36,74      | 12,27     | 2        | 41,89                  |
|                        | 12        | 3,74     | 39,36      | 12,27     | 2        | 44,88                  |
| Chios Senior           | 10,4      | 3,74     | 34,11      | 12,27     | 1        | 38,90                  |
| Chios Senior + Terrace | 12,5      | 3,74     | 41,00      | 12,27     | 1        | 46,75+10 Terrace       |
| Chios Gold             | 12        | 3,74     | 39,36      | 12,27     | 2        | 44,88                  |
| Ibiza                  | 9,84      | 3,74     | 32,28      | 12,27     | 2        | 36,80                  |
|                        | 10,64     | 3,74     | 34,90      | 12,27     | 2        | 39,79                  |
|                        | 11,44     | 3,74     | 37,52      | 12,27     | 2        | 42,79                  |
|                        | 12,16     | 3,74     | 39,88      | 12,27     | 3        | 45,48                  |
| Ibiza Custom           | 10,64     | 3,74     | 34,90      | 12,27     | 3        | 39,79                  |
|                        |           |          |            |           |          |                        |
| Korfu                  | 9,6       | 3,74     | 31,49      | 12,27     | 2        | 35,90                  |
|                        | 10,4      | 3,74     | 34,11      | 12,27     | 2        | 38,90                  |
|                        | 11,2      | 3,74     | 36,74      | 12,27     | 2        | 41,89                  |
|                        | 12        | 3,74     | 39,36      | 12,27     | 3        | 44,88                  |
| Positano               | 9,6       | 3,74     | 31,49      | 12,27     | 2        | 35,90                  |
|                        | 10,4      | 3,74     | 34,11      | 12,27     | 2        | 38,90                  |
|                        | 11,2      | 3,74     | 36,74      | 12,27     | 2        | 41,89                  |
|                        | 12        | 3,74     | 39,36      | 12,27     | 3        | 44,88                  |
| Murano                 | 9,6       | 4,06     | 31,49      | 13,32     | 2        | 38,98                  |
|                        | 10,4      | 4,06     | 34,11      | 13,32     | 2        | 42,22                  |
|                        | 12        | 4,06     | 39,36      | 13,32     | 3        | 48,72                  |
| Murano Concept         | 11,2      | 4,06     | 36,74      | 13,32     | 2        | 45,47                  |
| Murano Mirror          | 10,4      | 4,06     | 34,11      | 13,32     | 2        | 42,22                  |
| Murano Mirror          | 12        | 4,06     |            | 13,32     | 2        | 48,72                  |
|                        |           |          | 39,36      |           |          |                        |
| Lido                   | 10,89     | 4,06     | 35,72      | 13,32     | 2        | 44,21                  |
|                        | 12,46     | 4,06     | 40,87      | 13,32     | 1+office | 50,59                  |
|                        | 12,46     | 4,06     | 40,87      | 13,32     | 2        | 50,59                  |
|                        | 12,46     | 4,06     | 40,87      | 13,32     | 3        | 50,59                  |
|                        |           |          |            |           |          |                        |