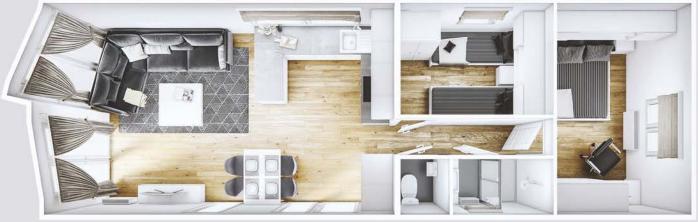

# Dimensions Lark Leisure Homes

| House model            | Length(m) | Width(m) | Length(ft) | Width(ft) | Bedrooms | Surface m <sup>2</sup> |
|------------------------|-----------|----------|------------|-----------|----------|------------------------|
|                        |           |          |            |           |          |                        |
| Piccolo Leone          | 6,6       | 2,9      | 21,65      | 9,51      | 1        | 19,14                  |
| Grande Leone           | 8         | 3        | 26,24      | 9,84      | 1        | 24,00                  |
| Joli/Joli Natur        | 10        | 3,4      | 32,80      | 11,15     | 2        | 34,00                  |
|                        | 10        | 3,74     | 32,80      | 12,27     | 2        | 37,40                  |
|                        | 10,4      | 4        | 34,11      | 13,12     | 2        | 41,60                  |
|                        | 11,2      | 4        | 36,74      | 13,12     | 2        | 44,80                  |
|                        | 10,4      | 4        | 34,11      | 13,12     | 1        | 41,60                  |
|                        | 9,6       | 3,74     | 31,49      | 12,27     | 2        | 35,90                  |
| Joli                   |           |          |            |           |          |                        |
|                        | 11,2      | 3,45     | 36,74      | 11,32     | 2        | 38,64                  |
| Joli Mirror            | 10,4      | 4        | 34,11      | 13,12     | 2        | 41,60                  |
| Ballum                 | 12,5      | 4        | 41,00      | 13,12     | 2        | 40+10 Terrace          |
| Ballum Mirror          | 12,5      | 4        | 41,00      | 13,12     | 2        | 40+10 Terrace          |
| Texel                  | 11,2      | 4        | 36,74      | 13,12     | 2        | 44,80                  |
|                        | 11,5      | 4        | 37,72      | 13,12     | 3        | 46,00                  |
|                        | 10        | 4        | 32,80      | 13,12     | 2        | 40,00                  |
|                        | 9,6       | 4        | 31,49      | 13,12     | 2        | 38,40                  |
|                        | 12,5      | 4        | 41,00      | 13,12     | 2        | 50,00                  |
|                        | 12        | 4        | 39,36      | 13,12     | 2        | 48,00                  |
| Texel Mirror           | 11,2      | 4        | 36,74      | 13,12     | 3        | 44,80                  |
| Sylt                   | 11,2      | 4        | 36,74      | 13,12     | 2        | 44,80                  |
| Cavallino              | 10,1      | 4        | 33,13      | 13,12     | 2        | 40,40                  |
| Cavattino              |           | 4        |            | 13,12     | 2        |                        |
|                        | 10,9      |          | 35,75      |           |          | 43,60                  |
|                        | 11,7      | 4        | 38,38      | 13,12     | 2        | 46,80                  |
| -1.                    | 12,5      | 4        | 41,00      | 13,12     | 3        | 50,00                  |
| Chios                  | 9,6       | 3,74     | 31,49      | 12,27     | 2        | 35,90                  |
|                        | 10,4      | 3,74     | 34,11      | 12,27     | 2        | 38,90                  |
|                        | 11,2      | 3,74     | 36,74      | 12,27     | 2        | 41,89                  |
|                        | 12        | 3,74     | 39,36      | 12,27     | 2        | 44,88                  |
| Chios Senior           | 10,4      | 3,74     | 34,11      | 12,27     | 1        | 38,90                  |
| Chios Senior + Terrace | 12,5      | 3,74     | 41,00      | 12,27     | 1        | 46,75+10 Terrace       |
| Chios Gold             | 12        | 3,74     | 39,36      | 12,27     | 2        | 44,88                  |
| Ibiza                  | 9,84      | 3,74     | 32,28      | 12,27     | 2        | 36,80                  |
|                        | 10,64     | 3,74     | 34,90      | 12,27     | 2        | 39,79                  |
|                        | 11,44     | 3,74     | 37,52      | 12,27     | 2        | 42,79                  |
|                        | 12,16     | 3,74     | 39,88      | 12,27     | 3        | 45,48                  |
| Ibiza Custom           | 10,64     | 3,74     | 34,90      | 12,27     | 3        | 39,79                  |
|                        |           |          |            |           |          |                        |
| Korfu                  | 9,6       | 3,74     | 31,49      | 12,27     | 2        | 35,90                  |
|                        | 10,4      | 3,74     | 34,11      | 12,27     | 2        | 38,90                  |
|                        | 11,2      | 3,74     | 36,74      | 12,27     | 2        | 41,89                  |
|                        | 12        | 3,74     | 39,36      | 12,27     | 3        | 44,88                  |
| Positano               | 9,6       | 3,74     | 31,49      | 12,27     | 2        | 35,90                  |
|                        | 10,4      | 3,74     | 34,11      | 12,27     | 2        | 38,90                  |
|                        | 11,2      | 3,74     | 36,74      | 12,27     | 2        | 41,89                  |
|                        | 12        | 3,74     | 39,36      | 12,27     | 3        | 44,88                  |
| Murano                 | 9,6       | 4,06     | 31,49      | 13,32     | 2        | 38,98                  |
|                        | 10,4      | 4,06     | 34,11      | 13,32     | 2        | 42,22                  |
|                        | 12        | 4,06     | 39,36      | 13,32     | 3        | 48,72                  |
| Murano Concept         | 11,2      | 4,06     | 36,74      | 13,32     | 2        | 45,47                  |
| Murano Mirror          | 10,4      | 4,06     | 34,11      | 13,32     | 2        | 42,22                  |
| Murano Mirror          | 12        | 4,06     |            | 13,32     | 2        | 48,72                  |
|                        |           |          | 39,36      |           |          |                        |
| Lido                   | 10,89     | 4,06     | 35,72      | 13,32     | 2        | 44,21                  |
|                        | 12,46     | 4,06     | 40,87      | 13,32     | 1+office | 50,59                  |
|                        | 12,46     | 4,06     | 40,87      | 13,32     | 2        | 50,59                  |
|                        | 12,46     | 4,06     | 40,87      | 13,32     | 3        | 50,59                  |
|                        |           |          |            |           |          |                        |