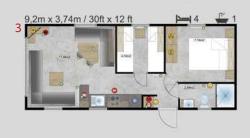

The Luxury Budget is a refined and elegant holiday home available in 5 different models designed to meet your needs and high standards.

A small holiday house, perfect if you have a limited space available for your house, but don't want to make a compromise. A larger Picollo brother – combines functionality in a small space with very high durability and quality. The winning solution for small lots.

# Dimensions Lark Leisure Homes

| House model            | Length(m) | Width(m) | Length(ft) | Width(ft) | Bedrooms | Surface m <sup>2</sup> |
|------------------------|-----------|----------|------------|-----------|----------|------------------------|
|                        |           |          |            |           |          |                        |
| Piccolo Leone          | 6,6       | 2,9      | 21,65      | 9,51      | 1        | 19,14                  |
| Grande Leone           | 8         | 3        | 26,24      | 9,84      | 1        | 24,00                  |
| Joli/Joli Natur        | 10        | 3,4      | 32,80      | 11,15     | 2        | 34,00                  |
|                        | 10        | 3,74     | 32,80      | 12,27     | 2        | 37,40                  |
|                        | 10,4      | 4        | 34,11      | 13,12     | 2        | 41,60                  |
|                        | 11,2      | 4        | 36,74      | 13,12     | 2        | 44,80                  |
|                        | 10,4      | 4        | 34,11      | 13,12     | 1        | 41,60                  |
|                        | 9,6       | 3,74     | 31,49      | 12,27     | 2        | 35,90                  |
| Joli                   |           |          |            |           |          |                        |
|                        | 11,2      | 3,45     | 36,74      | 11,32     | 2        | 38,64                  |
| Joli Mirror            | 10,4      | 4        | 34,11      | 13,12     | 2        | 41,60                  |
| Ballum                 | 12,5      | 4        | 41,00      | 13,12     | 2        | 40+10 Terrace          |
| Ballum Mirror          | 12,5      | 4        | 41,00      | 13,12     | 2        | 40+10 Terrace          |
| Texel                  | 11,2      | 4        | 36,74      | 13,12     | 2        | 44,80                  |
|                        | 11,5      | 4        | 37,72      | 13,12     | 3        | 46,00                  |
|                        | 10        | 4        | 32,80      | 13,12     | 2        | 40,00                  |
|                        | 9,6       | 4        | 31,49      | 13,12     | 2        | 38,40                  |
|                        | 12,5      | 4        | 41,00      | 13,12     | 2        | 50,00                  |
|                        | 12        | 4        | 39,36      | 13,12     | 2        | 48,00                  |
| Texel Mirror           | 11,2      | 4        | 36,74      | 13,12     | 3        | 44,80                  |
| Sylt                   | 11,2      | 4        | 36,74      | 13,12     | 2        | 44,80                  |
| Cavallino              | 10,1      | 4        | 33,13      | 13,12     | 2        | 40,40                  |
| Cavattino              |           | 4        |            | 13,12     | 2        |                        |
|                        | 10,9      |          | 35,75      |           |          | 43,60                  |
|                        | 11,7      | 4        | 38,38      | 13,12     | 2        | 46,80                  |
| -1.                    | 12,5      | 4        | 41,00      | 13,12     | 3        | 50,00                  |
| Chios                  | 9,6       | 3,74     | 31,49      | 12,27     | 2        | 35,90                  |
|                        | 10,4      | 3,74     | 34,11      | 12,27     | 2        | 38,90                  |
|                        | 11,2      | 3,74     | 36,74      | 12,27     | 2        | 41,89                  |
|                        | 12        | 3,74     | 39,36      | 12,27     | 2        | 44,88                  |
| Chios Senior           | 10,4      | 3,74     | 34,11      | 12,27     | 1        | 38,90                  |
| Chios Senior + Terrace | 12,5      | 3,74     | 41,00      | 12,27     | 1        | 46,75+10 Terrace       |
| Chios Gold             | 12        | 3,74     | 39,36      | 12,27     | 2        | 44,88                  |
| Ibiza                  | 9,84      | 3,74     | 32,28      | 12,27     | 2        | 36,80                  |
|                        | 10,64     | 3,74     | 34,90      | 12,27     | 2        | 39,79                  |
|                        | 11,44     | 3,74     | 37,52      | 12,27     | 2        | 42,79                  |
|                        | 12,16     | 3,74     | 39,88      | 12,27     | 3        | 45,48                  |
| Ibiza Custom           | 10,64     | 3,74     | 34,90      | 12,27     | 3        | 39,79                  |
|                        |           |          |            |           |          |                        |
| Korfu                  | 9,6       | 3,74     | 31,49      | 12,27     | 2        | 35,90                  |
|                        | 10,4      | 3,74     | 34,11      | 12,27     | 2        | 38,90                  |
|                        | 11,2      | 3,74     | 36,74      | 12,27     | 2        | 41,89                  |
|                        | 12        | 3,74     | 39,36      | 12,27     | 3        | 44,88                  |
| Positano               | 9,6       | 3,74     | 31,49      | 12,27     | 2        | 35,90                  |
|                        | 10,4      | 3,74     | 34,11      | 12,27     | 2        | 38,90                  |
|                        | 11,2      | 3,74     | 36,74      | 12,27     | 2        | 41,89                  |
|                        | 12        | 3,74     | 39,36      | 12,27     | 3        | 44,88                  |
| Murano                 | 9,6       | 4,06     | 31,49      | 13,32     | 2        | 38,98                  |
|                        | 10,4      | 4,06     | 34,11      | 13,32     | 2        | 42,22                  |
|                        | 12        | 4,06     | 39,36      | 13,32     | 3        | 48,72                  |
| Murano Concept         | 11,2      | 4,06     | 36,74      | 13,32     | 2        | 45,47                  |
| Murano Mirror          | 10,4      | 4,06     | 34,11      | 13,32     | 2        | 42,22                  |
| Murano Mirror          | 12        | 4,06     |            | 13,32     | 2        | 48,72                  |
|                        |           |          | 39,36      |           |          |                        |
| Lido                   | 10,89     | 4,06     | 35,72      | 13,32     | 2        | 44,21                  |
|                        | 12,46     | 4,06     | 40,87      | 13,32     | 1+office | 50,59                  |
|                        | 12,46     | 4,06     | 40,87      | 13,32     | 2        | 50,59                  |
|                        | 12,46     | 4,06     | 40,87      | 13,32     | 3        | 50,59                  |
|                        |           |          |            |           |          |                        |