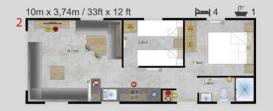

# Dimensions Lark Leisure Homes

| House model                             | Length(m) | Width(m) | Length(ft) | Width(ft) | Bedrooms | Surface m <sup>2</sup> |
|-----------------------------------------|-----------|----------|------------|-----------|----------|------------------------|
|                                         |           |          | 04.45      | 12.12     |          | 20.40                  |
| Capri                                   | 9,6       | 4        | 31,49      | 13,12     | 2        | 38,40                  |
|                                         | 11,5      | 4        | 37,72      | 13,12     | 2        | 46,00                  |
|                                         | 12,3      | 4        | 40,34      | 13,12     | 2        | 49,20                  |
|                                         | 12,3      | 4        | 40,34      | 13,12     | 3        | 49,20                  |
| Capri Office                            | 12,3      | 4        | 40,34      | 13,12     | 3        | 49,20                  |
| Sheraton                                | 12        | 4        | 39,36      | 13,12     | 3        | 48,00                  |
| Luxury Budget                           | 8,8       | 3,3      | 28,86      | 10,82     | 2        | 29,04                  |
|                                         | 9,2       | 3,74     | 30,18      | 12,27     | 2        | 34,41                  |
|                                         | 10        | 3,74     | 32,80      | 12,27     | 2        | 37,40                  |
|                                         | 11,2      | 3,74     | 36,74      | 12,27     | 2        | 41,89                  |
|                                         | 8,8       | 4        | 28,86      | 13,12     | 3        | 35,20                  |
| Nordic Star                             | 8         | 3        | 26,24      | 9,84      | 1        | 24,00                  |
|                                         | 9,6       | 3,4      | 31,49      | 11,15     | 2        | 32,64                  |
|                                         | 9,6       | 4        | 31,49      | 13,12     | 2        | 38,40                  |
|                                         | 10,4      | 3,1      | 34,11      | 10,17     | 2        | 32,24                  |
|                                         | 10,4      | 3,4      | 34,11      | 11,15     | 2        | 35,36                  |
| Thaiti 1                                | 8,8       | 4        | 28,86      | 13,12     | 2        | 35,20                  |
| Thaiti 2                                | 8,8       | 3,74     | 28,86      | 12,27     | 2        | 32,91                  |
| Thaiti 3 LUX                            | 8         | 6        | 26,24      | 19,68     | 2        | 33,00                  |
| Thaiti 4 LUX Terrace                    | 8         | 6        | 26,24      | 19,68     | 2        | 33+15 Terrace          |
| Waikiki 1                               | 8,8       | 3,74     | 28,86      | 12,27     | 3        | 32,91                  |
| Waikiki 2                               | 8,8       | 4        | 28,86      | 13,12     | 3        | 35,20                  |
| Bali                                    | 8         | 3,74     | 26,24      | 12,27     | 2        | 29,92                  |
| Fiji 1                                  | 8         | 3        | 26,24      | 9,84      | 2        | 24,00                  |
| Fiji 2                                  | 8         | 3        | 26,24      | 9,84      | 2        | 24,00                  |
| Apart                                   | 9,6       | 3,74     | 31,49      | 12,27     | 2        | 35,90                  |
| ,,,,,,,,,,,,,,,,,,,,,,,,,,,,,,,,,,,,,,, | 9,6       | 4        | 31,49      | 13,12     | 2        | 38,40                  |
|                                         | 11        | 4        | 36,08      | 13,12     | 2        | 44,00                  |
|                                         | 11,2      | 4        | 36,74      | 13,12     | 2        | 44,80                  |
|                                         | 12        | 3,74     | 39,36      | 12,27     | 2        | 44,88                  |
| Apart 3.1                               | 12        | 4        | 39,36      | 13,12     | 3        | 48,00                  |
| Apart 3.2                               | 12        | 4        | 39,36      | 13,12     | 3        | 48,00                  |
| ·                                       | 12        | 4        |            |           |          |                        |
| Apart 3.3                               |           |          | 39,36      | 13,12     | 3        | 48,00                  |
| Touristic Solution                      | 12        | 4        | 39,36      | 13,12     | 2        | 48,00                  |
|                                         | 12<br>12  | 4        | 39,36      | 13,12     | 4        | 48,00                  |
|                                         | 12        | 4        | 39,36      | 13,12     | 2        | 48,00                  |
| China Offica                            |           | 4        | 39,36      | 13,12     | 2        | 48,00                  |
| Chios Office                            | 9,6       | 3,74     | 31,49      | 12,27     | 0        | 35,90                  |
| Chios Office                            | 11,2      | 3,74     | 36,74      | 12,27     | 0        | 41,89                  |
| Positano Office                         | 11,2      | 3,74     | 36,74      | 12,27     | 0        | 41,89                  |
| Capri Office                            | 11,5      | 4        | 37,72      | 13,12     | 0        | 46,00                  |
| Sheraton Office                         | 11,2      | 4        | 36,74      | 13,12     | 0        | 44,80                  |
| Chios Platinum Lodge                    | 12        | 4        | 39,36      | 13,12     | 2        | 48,00                  |
| Jersey Lodge                            | 12        | 4        | 39,36      | 13,12     | 2        | 48,00                  |
| Sheraton Lodge                          | 12        | 4        | 39,36      | 13,12     | 2        | 48,00                  |
| Jasmine Welness Spa                     | 6,5       | 3        | 21,32      | 9,84      | 0        | 19,50                  |
| Camellias Wellness Spa                  | 6,5       | 3        | 21,32      | 9,84      | 0        | 19,50                  |
| Small Pod                               | 6,6       | 3,74     | 21,65      | 12,27     | 1        | 24,68                  |
| Small Pod                               | 6,6       | 3,74     | 21,65      | 12,27     | 1        | 24,68                  |
| Elba                                    | 12,09     | 3,83     | 39,66      | 12,56     | 2        | 46,30                  |