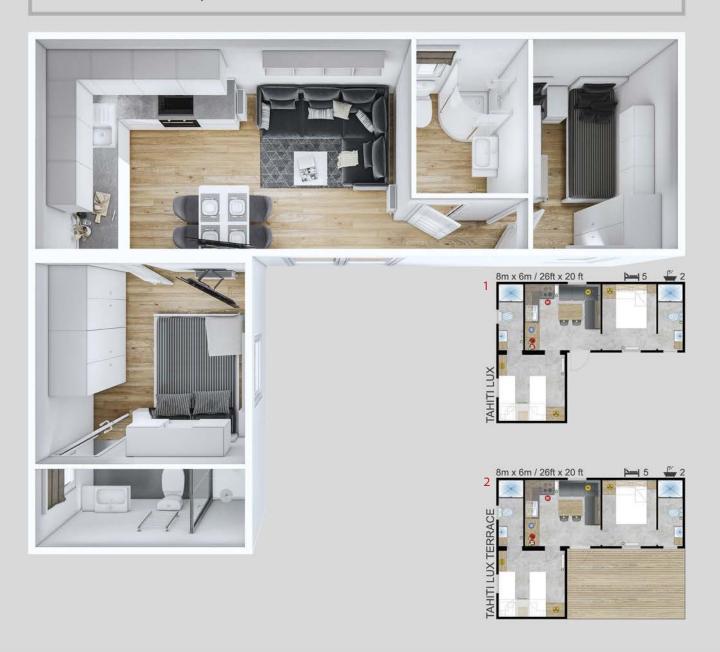

# Dimensions Lark Leisure Homes

| House model                             | Length(m) | Width(m) | Length(ft) | Width(ft) | Bedrooms | Surface m <sup>2</sup> |
|-----------------------------------------|-----------|----------|------------|-----------|----------|------------------------|
|                                         |           |          | 04.45      | 12.12     |          | 20.40                  |
| Capri                                   | 9,6       | 4        | 31,49      | 13,12     | 2        | 38,40                  |
|                                         | 11,5      | 4        | 37,72      | 13,12     | 2        | 46,00                  |
|                                         | 12,3      | 4        | 40,34      | 13,12     | 2        | 49,20                  |
|                                         | 12,3      | 4        | 40,34      | 13,12     | 3        | 49,20                  |
| Capri Office                            | 12,3      | 4        | 40,34      | 13,12     | 3        | 49,20                  |
| Sheraton                                | 12        | 4        | 39,36      | 13,12     | 3        | 48,00                  |
| Luxury Budget                           | 8,8       | 3,3      | 28,86      | 10,82     | 2        | 29,04                  |
|                                         | 9,2       | 3,74     | 30,18      | 12,27     | 2        | 34,41                  |
|                                         | 10        | 3,74     | 32,80      | 12,27     | 2        | 37,40                  |
|                                         | 11,2      | 3,74     | 36,74      | 12,27     | 2        | 41,89                  |
|                                         | 8,8       | 4        | 28,86      | 13,12     | 3        | 35,20                  |
| Nordic Star                             | 8         | 3        | 26,24      | 9,84      | 1        | 24,00                  |
|                                         | 9,6       | 3,4      | 31,49      | 11,15     | 2        | 32,64                  |
|                                         | 9,6       | 4        | 31,49      | 13,12     | 2        | 38,40                  |
|                                         | 10,4      | 3,1      | 34,11      | 10,17     | 2        | 32,24                  |
|                                         | 10,4      | 3,4      | 34,11      | 11,15     | 2        | 35,36                  |
| Thaiti 1                                | 8,8       | 4        | 28,86      | 13,12     | 2        | 35,20                  |
| Thaiti 2                                | 8,8       | 3,74     | 28,86      | 12,27     | 2        | 32,91                  |
| Thaiti 3 LUX                            | 8         | 6        | 26,24      | 19,68     | 2        | 33,00                  |
| Thaiti 4 LUX Terrace                    | 8         | 6        | 26,24      | 19,68     | 2        | 33+15 Terrace          |
| Waikiki 1                               | 8,8       | 3,74     | 28,86      | 12,27     | 3        | 32,91                  |
| Waikiki 2                               | 8,8       | 4        | 28,86      | 13,12     | 3        | 35,20                  |
| Bali                                    | 8         | 3,74     | 26,24      | 12,27     | 2        | 29,92                  |
| Fiji 1                                  | 8         | 3        | 26,24      | 9,84      | 2        | 24,00                  |
| Fiji 2                                  | 8         | 3        | 26,24      | 9,84      | 2        | 24,00                  |
| Apart                                   | 9,6       | 3,74     | 31,49      | 12,27     | 2        | 35,90                  |
| ,,,,,,,,,,,,,,,,,,,,,,,,,,,,,,,,,,,,,,, | 9,6       | 4        | 31,49      | 13,12     | 2        | 38,40                  |
|                                         | 11        | 4        | 36,08      | 13,12     | 2        | 44,00                  |
|                                         | 11,2      | 4        | 36,74      | 13,12     | 2        | 44,80                  |
|                                         | 12        | 3,74     | 39,36      | 12,27     | 2        | 44,88                  |
| Apart 3.1                               | 12        | 4        | 39,36      | 13,12     | 3        | 48,00                  |
| Apart 3.2                               | 12        | 4        | 39,36      | 13,12     | 3        | 48,00                  |
| ·                                       | 12        | 4        |            |           |          |                        |
| Apart 3.3                               |           |          | 39,36      | 13,12     | 3        | 48,00                  |
| Touristic Solution                      | 12        | 4        | 39,36      | 13,12     | 2        | 48,00                  |
|                                         | 12<br>12  | 4        | 39,36      | 13,12     | 4        | 48,00                  |
|                                         | 12        | 4        | 39,36      | 13,12     | 2        | 48,00                  |
| China Offica                            |           | 4        | 39,36      | 13,12     | 2        | 48,00                  |
| Chios Office                            | 9,6       | 3,74     | 31,49      | 12,27     | 0        | 35,90                  |
| Chios Office                            | 11,2      | 3,74     | 36,74      | 12,27     | 0        | 41,89                  |
| Positano Office                         | 11,2      | 3,74     | 36,74      | 12,27     | 0        | 41,89                  |
| Capri Office                            | 11,5      | 4        | 37,72      | 13,12     | 0        | 46,00                  |
| Sheraton Office                         | 11,2      | 4        | 36,74      | 13,12     | 0        | 44,80                  |
| Chios Platinum Lodge                    | 12        | 4        | 39,36      | 13,12     | 2        | 48,00                  |
| Jersey Lodge                            | 12        | 4        | 39,36      | 13,12     | 2        | 48,00                  |
| Sheraton Lodge                          | 12        | 4        | 39,36      | 13,12     | 2        | 48,00                  |
| Jasmine Welness Spa                     | 6,5       | 3        | 21,32      | 9,84      | 0        | 19,50                  |
| Camellias Wellness Spa                  | 6,5       | 3        | 21,32      | 9,84      | 0        | 19,50                  |
| Small Pod                               | 6,6       | 3,74     | 21,65      | 12,27     | 1        | 24,68                  |
| Small Pod                               | 6,6       | 3,74     | 21,65      | 12,27     | 1        | 24,68                  |
| Elba                                    | 12,09     | 3,83     | 39,66      | 12,56     | 2        | 46,30                  |