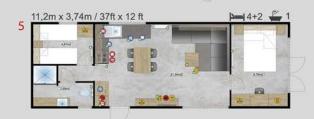

Its design is the answer to maximize the functionality and comfort of use. Open living room, with big windows and functional kitchen. Bedrooms separated by easy accessible bathroom and a walk in wardrobe. There is a lot of space to enjoy in the Texel.