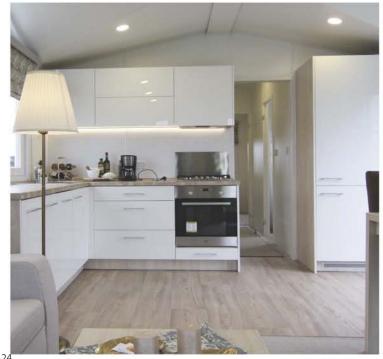

### **KITCHEN**

- Refrigerator with Freezer big 177l
- Gas cooker 4 points or induction hob 4 points
- Oven with heat circulation
- Cooker hood with carbon filter
- Sink with drainer, with tap
- LED lighting