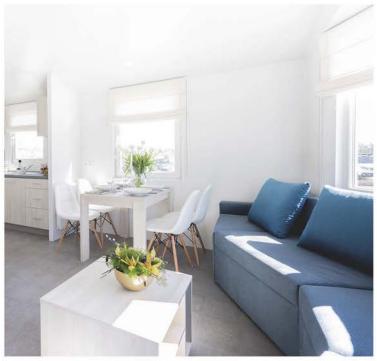

### LOUNGE & DINING

- Sofa
- Internal roller blinds pleating
- Dining table for 4 or 6 persons
- LED lighting