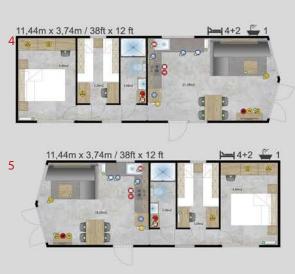

The Luxury Budget is a refined and elegant holiday home available in 5 different models designed to meet your needs and high standards.

A small holiday house, perfect if you have a limited space available for your house, but don't want to make a compromise. A larger Picollo brother – combines functionality in a small space with very high durability and quality. The winning solution for small lots.