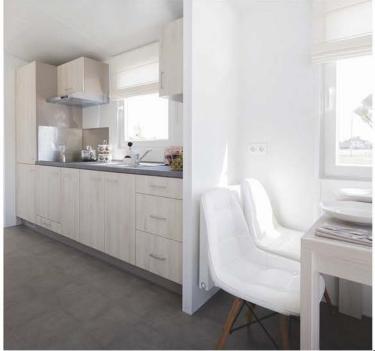

### LOUNGE & DINING

- Sofa
- Internal roller blinds pleating
- Dining table for 4 or 6 persons
- LED lighting

### **KITCHEN**

- Refrigerator with Freezer big 177l
- Gas cooker 4 points or induction hob 4 points
- Oven with heat circulation
- Cooker hood with carbon filter
- Sink with drainer, with tap
- LED lighting