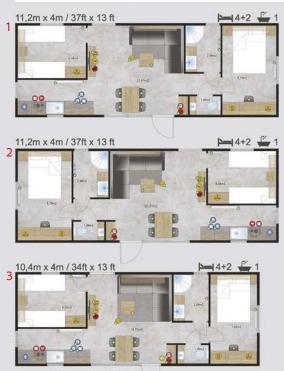

# Dimensions Lark Leisure Homes

| House model            | Length(m) | Width(m) | Length(ft) | Width(ft) | Bedrooms | Surface m <sup>2</sup> |
|------------------------|-----------|----------|------------|-----------|----------|------------------------|
|                        |           |          |            |           |          |                        |
| Piccolo Leone          | 6,6       | 2,9      | 21,65      | 9,51      | 1        | 19,14                  |
| Grande Leone           | 8         | 3        | 26,24      | 9,84      | 1        | 24,00                  |
| Joli/Joli Natur        | 10        | 3,4      | 32,80      | 11,15     | 2        | 34,00                  |
|                        | 10        | 3,74     | 32,80      | 12,27     | 2        | 37,40                  |
|                        | 10,4      | 4        | 34,11      | 13,12     | 2        | 41,60                  |
|                        | 11,2      | 4        | 36,74      | 13,12     | 2        | 44,80                  |
|                        | 10,4      | 4        | 34,11      | 13,12     | 1        | 41,60                  |
|                        | 9,6       | 3,74     | 31,49      | 12,27     | 2        | 35,90                  |
| Joli                   |           |          |            |           |          |                        |
|                        | 11,2      | 3,45     | 36,74      | 11,32     | 2        | 38,64                  |
| Joli Mirror            | 10,4      | 4        | 34,11      | 13,12     | 2        | 41,60                  |
| Ballum                 | 12,5      | 4        | 41,00      | 13,12     | 2        | 40+10 Terrace          |
| Ballum Mirror          | 12,5      | 4        | 41,00      | 13,12     | 2        | 40+10 Terrace          |
| Texel                  | 11,2      | 4        | 36,74      | 13,12     | 2        | 44,80                  |
|                        | 11,5      | 4        | 37,72      | 13,12     | 3        | 46,00                  |
|                        | 10        | 4        | 32,80      | 13,12     | 2        | 40,00                  |
|                        | 9,6       | 4        | 31,49      | 13,12     | 2        | 38,40                  |
|                        | 12,5      | 4        | 41,00      | 13,12     | 2        | 50,00                  |
|                        | 12        | 4        | 39,36      | 13,12     | 2        | 48,00                  |
| Texel Mirror           | 11,2      | 4        | 36,74      | 13,12     | 3        | 44,80                  |
| Sylt                   | 11,2      | 4        | 36,74      | 13,12     | 2        | 44,80                  |
| Cavallino              | 10,1      | 4        | 33,13      | 13,12     | 2        | 40,40                  |
| Cavattino              |           | 4        |            | 13,12     | 2        |                        |
|                        | 10,9      |          | 35,75      |           |          | 43,60                  |
|                        | 11,7      | 4        | 38,38      | 13,12     | 2        | 46,80                  |
| -1.                    | 12,5      | 4        | 41,00      | 13,12     | 3        | 50,00                  |
| Chios                  | 9,6       | 3,74     | 31,49      | 12,27     | 2        | 35,90                  |
|                        | 10,4      | 3,74     | 34,11      | 12,27     | 2        | 38,90                  |
|                        | 11,2      | 3,74     | 36,74      | 12,27     | 2        | 41,89                  |
|                        | 12        | 3,74     | 39,36      | 12,27     | 2        | 44,88                  |
| Chios Senior           | 10,4      | 3,74     | 34,11      | 12,27     | 1        | 38,90                  |
| Chios Senior + Terrace | 12,5      | 3,74     | 41,00      | 12,27     | 1        | 46,75+10 Terrace       |
| Chios Gold             | 12        | 3,74     | 39,36      | 12,27     | 2        | 44,88                  |
| Ibiza                  | 9,84      | 3,74     | 32,28      | 12,27     | 2        | 36,80                  |
|                        | 10,64     | 3,74     | 34,90      | 12,27     | 2        | 39,79                  |
|                        | 11,44     | 3,74     | 37,52      | 12,27     | 2        | 42,79                  |
|                        | 12,16     | 3,74     | 39,88      | 12,27     | 3        | 45,48                  |
| Ibiza Custom           | 10,64     | 3,74     | 34,90      | 12,27     | 3        | 39,79                  |
|                        |           |          |            |           |          |                        |
| Korfu                  | 9,6       | 3,74     | 31,49      | 12,27     | 2        | 35,90                  |
|                        | 10,4      | 3,74     | 34,11      | 12,27     | 2        | 38,90                  |
|                        | 11,2      | 3,74     | 36,74      | 12,27     | 2        | 41,89                  |
|                        | 12        | 3,74     | 39,36      | 12,27     | 3        | 44,88                  |
| Positano               | 9,6       | 3,74     | 31,49      | 12,27     | 2        | 35,90                  |
|                        | 10,4      | 3,74     | 34,11      | 12,27     | 2        | 38,90                  |
|                        | 11,2      | 3,74     | 36,74      | 12,27     | 2        | 41,89                  |
|                        | 12        | 3,74     | 39,36      | 12,27     | 3        | 44,88                  |
| Murano                 | 9,6       | 4,06     | 31,49      | 13,32     | 2        | 38,98                  |
|                        | 10,4      | 4,06     | 34,11      | 13,32     | 2        | 42,22                  |
|                        | 12        | 4,06     | 39,36      | 13,32     | 3        | 48,72                  |
| Murano Concept         | 11,2      | 4,06     | 36,74      | 13,32     | 2        | 45,47                  |
| Murano Mirror          | 10,4      | 4,06     | 34,11      | 13,32     | 2        | 42,22                  |
| Murano Mirror          | 12        | 4,06     |            | 13,32     | 2        | 48,72                  |
|                        |           |          | 39,36      |           |          |                        |
| Lido                   | 10,89     | 4,06     | 35,72      | 13,32     | 2        | 44,21                  |
|                        | 12,46     | 4,06     | 40,87      | 13,32     | 1+office | 50,59                  |
|                        | 12,46     | 4,06     | 40,87      | 13,32     | 2        | 50,59                  |
|                        | 12,46     | 4,06     | 40,87      | 13,32     | 3        | 50,59                  |
|                        |           |          |            |           |          |                        |