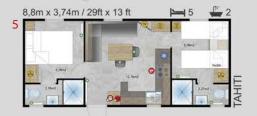

A solution for resorts, hotels and guest houses serving a large number of school-age guests and students. Large number of beds in a small space, full sanitary facilities, kitchenette.

Professionally designed high standard rooms which at low cost can help quickly create accommodation facilities in a completely new area or can be adapted to serve in the existing facilities.