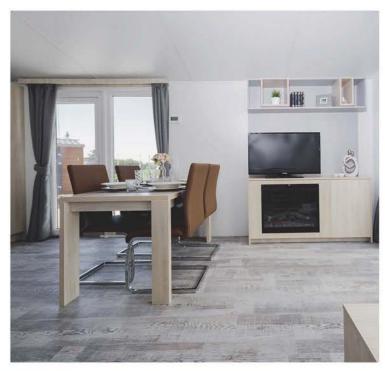

### LOUNGE & DINING

- Sofa
- Internal roller blinds pleating
- Dining table for 4 or 6 persons
- LED lighting