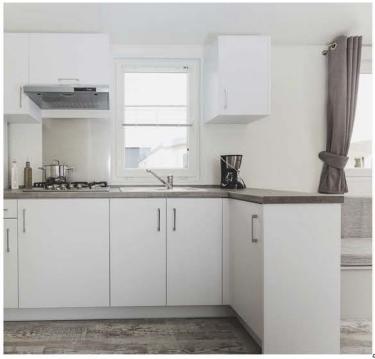

### **KITCHEN**

- Refrigerator with Freezer big 177l
- Gas cooker 4 points or induction hob 4 points
- Oven with heat circulation
- Cooker hood with carbon filter
- Sink with drainer, with tap
- LED lighting