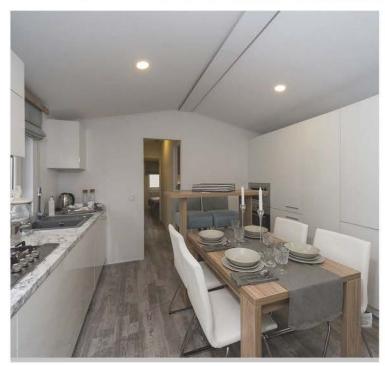

### LOUNGE & DINING

- Sofa
- Internal roller blinds pleating
- Dining table for 4 or 6 persons
- LED lighting

### **KITCHEN**

- Refrigerator with Freezer big 177l
- Gas cooker 4 points or induction hob 4 points
- Oven with heat circulation
- Cooker hood with carbon filter
- Sink with drainer, with tap
- LED lighting