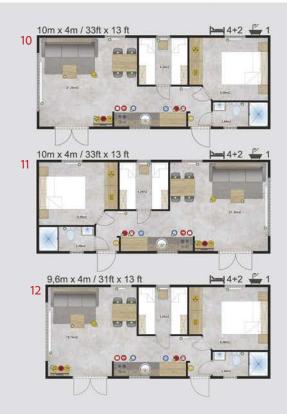

# Dimensions Lark Leisure Homes

| House model            | Length(m) | Width(m) | Length(ft) | Width(ft) | Bedrooms | Surface m <sup>2</sup> |
|------------------------|-----------|----------|------------|-----------|----------|------------------------|
|                        |           |          |            |           |          |                        |
| Piccolo Leone          | 6,6       | 2,9      | 21,65      | 9,51      | 1        | 19,14                  |
| Grande Leone           | 8         | 3        | 26,24      | 9,84      | 1        | 24,00                  |
| Joli/Joli Natur        | 10        | 3,4      | 32,80      | 11,15     | 2        | 34,00                  |
|                        | 10        | 3,74     | 32,80      | 12,27     | 2        | 37,40                  |
|                        | 10,4      | 4        | 34,11      | 13,12     | 2        | 41,60                  |
|                        | 11,2      | 4        | 36,74      | 13,12     | 2        | 44,80                  |
|                        | 10,4      | 4        | 34,11      | 13,12     | 1        | 41,60                  |
|                        | 9,6       | 3,74     | 31,49      | 12,27     | 2        | 35,90                  |
| Joli                   |           |          |            |           |          |                        |
|                        | 11,2      | 3,45     | 36,74      | 11,32     | 2        | 38,64                  |
| Joli Mirror            | 10,4      | 4        | 34,11      | 13,12     | 2        | 41,60                  |
| Ballum                 | 12,5      | 4        | 41,00      | 13,12     | 2        | 40+10 Terrace          |
| Ballum Mirror          | 12,5      | 4        | 41,00      | 13,12     | 2        | 40+10 Terrace          |
| Texel                  | 11,2      | 4        | 36,74      | 13,12     | 2        | 44,80                  |
|                        | 11,5      | 4        | 37,72      | 13,12     | 3        | 46,00                  |
|                        | 10        | 4        | 32,80      | 13,12     | 2        | 40,00                  |
|                        | 9,6       | 4        | 31,49      | 13,12     | 2        | 38,40                  |
|                        | 12,5      | 4        | 41,00      | 13,12     | 2        | 50,00                  |
|                        | 12        | 4        | 39,36      | 13,12     | 2        | 48,00                  |
| Texel Mirror           | 11,2      | 4        | 36,74      | 13,12     | 3        | 44,80                  |
| Sylt                   | 11,2      | 4        | 36,74      | 13,12     | 2        | 44,80                  |
| Cavallino              | 10,1      | 4        | 33,13      | 13,12     | 2        | 40,40                  |
| Cavattino              |           | 4        |            | 13,12     | 2        |                        |
|                        | 10,9      |          | 35,75      |           |          | 43,60                  |
|                        | 11,7      | 4        | 38,38      | 13,12     | 2        | 46,80                  |
| -1.                    | 12,5      | 4        | 41,00      | 13,12     | 3        | 50,00                  |
| Chios                  | 9,6       | 3,74     | 31,49      | 12,27     | 2        | 35,90                  |
|                        | 10,4      | 3,74     | 34,11      | 12,27     | 2        | 38,90                  |
|                        | 11,2      | 3,74     | 36,74      | 12,27     | 2        | 41,89                  |
|                        | 12        | 3,74     | 39,36      | 12,27     | 2        | 44,88                  |
| Chios Senior           | 10,4      | 3,74     | 34,11      | 12,27     | 1        | 38,90                  |
| Chios Senior + Terrace | 12,5      | 3,74     | 41,00      | 12,27     | 1        | 46,75+10 Terrace       |
| Chios Gold             | 12        | 3,74     | 39,36      | 12,27     | 2        | 44,88                  |
| Ibiza                  | 9,84      | 3,74     | 32,28      | 12,27     | 2        | 36,80                  |
|                        | 10,64     | 3,74     | 34,90      | 12,27     | 2        | 39,79                  |
|                        | 11,44     | 3,74     | 37,52      | 12,27     | 2        | 42,79                  |
|                        | 12,16     | 3,74     | 39,88      | 12,27     | 3        | 45,48                  |
| Ibiza Custom           | 10,64     | 3,74     | 34,90      | 12,27     | 3        | 39,79                  |
|                        |           |          |            |           |          |                        |
| Korfu                  | 9,6       | 3,74     | 31,49      | 12,27     | 2        | 35,90                  |
|                        | 10,4      | 3,74     | 34,11      | 12,27     | 2        | 38,90                  |
|                        | 11,2      | 3,74     | 36,74      | 12,27     | 2        | 41,89                  |
|                        | 12        | 3,74     | 39,36      | 12,27     | 3        | 44,88                  |
| Positano               | 9,6       | 3,74     | 31,49      | 12,27     | 2        | 35,90                  |
|                        | 10,4      | 3,74     | 34,11      | 12,27     | 2        | 38,90                  |
|                        | 11,2      | 3,74     | 36,74      | 12,27     | 2        | 41,89                  |
|                        | 12        | 3,74     | 39,36      | 12,27     | 3        | 44,88                  |
| Murano                 | 9,6       | 4,06     | 31,49      | 13,32     | 2        | 38,98                  |
|                        | 10,4      | 4,06     | 34,11      | 13,32     | 2        | 42,22                  |
|                        | 12        | 4,06     | 39,36      | 13,32     | 3        | 48,72                  |
| Murano Concept         | 11,2      | 4,06     | 36,74      | 13,32     | 2        | 45,47                  |
| Murano Mirror          | 10,4      | 4,06     | 34,11      | 13,32     | 2        | 42,22                  |
| Murano Mirror          | 12        | 4,06     |            | 13,32     | 2        | 48,72                  |
|                        |           |          | 39,36      |           |          |                        |
| Lido                   | 10,89     | 4,06     | 35,72      | 13,32     | 2        | 44,21                  |
|                        | 12,46     | 4,06     | 40,87      | 13,32     | 1+office | 50,59                  |
|                        | 12,46     | 4,06     | 40,87      | 13,32     | 2        | 50,59                  |
|                        | 12,46     | 4,06     | 40,87      | 13,32     | 3        | 50,59                  |
|                        |           |          |            |           |          |                        |