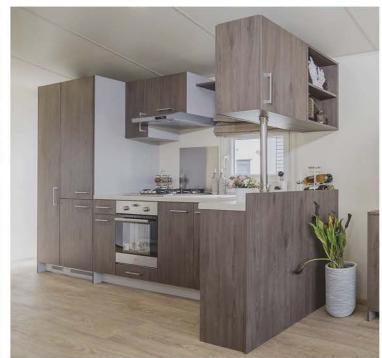

### **KITCHEN**

- Refrigerator with Freezer big 177l
- Gas cooker 4 points or induction hob 4 points
- Oven with heat circulation
- Cooker hood with carbon filter
- Sink with drainer, with tap
- LED lighting