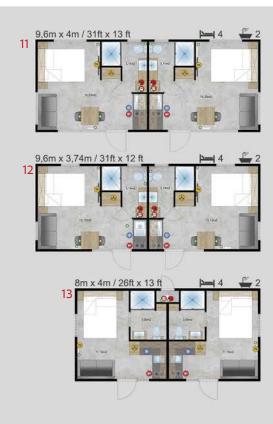

The Luxury Budget is a refined and elegant holiday home available in 5 different models designed to meet your needs and high standards.

A small holiday house, perfect if you have a limited space available for your house, but don't want to make a compromise. A larger Picollo brother – combines functionality in a small space with very high durability and quality. The winning solution for small lots.