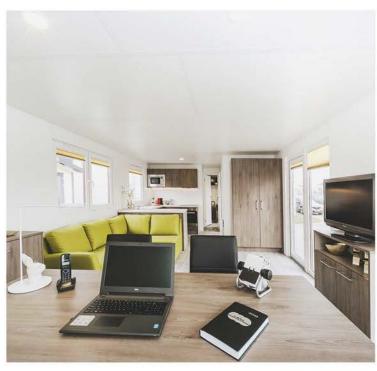

### LOUNGE & DINING

- Sofa
- Internal roller blinds pleating
- Dining table for 4 or 6 persons
- LED lighting

### **KITCHEN**

- Refrigerator with Freezer big 177l
- Gas cooker 4 points or induction hob 4 points
- Oven with heat circulation
- Cooker hood with carbon filter
- Sink with drainer, with tap
- LED lighting