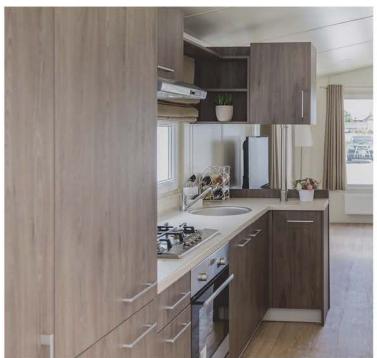

### **KITCHEN**

- Refrigerator with Freezer big 177l
- Gas cooker 4 points or induction hob 4 points
- Oven with heat circulation
- Cooker hood with carbon filter
- Sink with drainer, with tap
- LED lighting