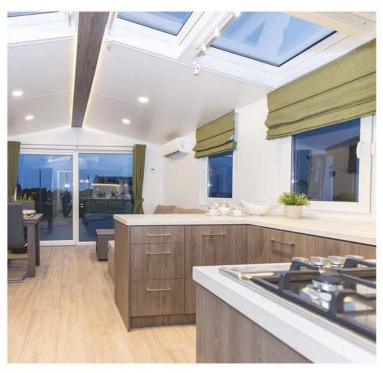

### **KITCHEN**

- Refrigerator with Freezer big 177l
- Gas cooker 4 points or induction hob 4 points
- Oven with heat circulation
- Cooker hood with carbon filter
- Sink with drainer, with tap
- LED lighting