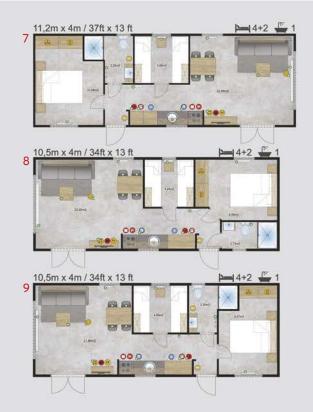

# Dimensions Lark Leisure Homes

| House model            | Length(m) | Width(m) | Length(ft) | Width(ft) | Bedrooms | Surface m <sup>2</sup> |
|------------------------|-----------|----------|------------|-----------|----------|------------------------|
|                        |           |          |            |           |          |                        |
| Piccolo Leone          | 6,6       | 2,9      | 21,65      | 9,51      | 1        | 19,14                  |
| Grande Leone           | 8         | 3        | 26,24      | 9,84      | 1        | 24,00                  |
| Joli/Joli Natur        | 10        | 3,4      | 32,80      | 11,15     | 2        | 34,00                  |
|                        | 10        | 3,74     | 32,80      | 12,27     | 2        | 37,40                  |
|                        | 10,4      | 4        | 34,11      | 13,12     | 2        | 41,60                  |
|                        | 11,2      | 4        | 36,74      | 13,12     | 2        | 44,80                  |
|                        | 10,4      | 4        | 34,11      | 13,12     | 1        | 41,60                  |
|                        | 9,6       | 3,74     | 31,49      | 12,27     | 2        | 35,90                  |
| Joli                   |           |          |            |           |          |                        |
|                        | 11,2      | 3,45     | 36,74      | 11,32     | 2        | 38,64                  |
| Joli Mirror            | 10,4      | 4        | 34,11      | 13,12     | 2        | 41,60                  |
| Ballum                 | 12,5      | 4        | 41,00      | 13,12     | 2        | 40+10 Terrace          |
| Ballum Mirror          | 12,5      | 4        | 41,00      | 13,12     | 2        | 40+10 Terrace          |
| Texel                  | 11,2      | 4        | 36,74      | 13,12     | 2        | 44,80                  |
|                        | 11,5      | 4        | 37,72      | 13,12     | 3        | 46,00                  |
|                        | 10        | 4        | 32,80      | 13,12     | 2        | 40,00                  |
|                        | 9,6       | 4        | 31,49      | 13,12     | 2        | 38,40                  |
|                        | 12,5      | 4        | 41,00      | 13,12     | 2        | 50,00                  |
|                        | 12        | 4        | 39,36      | 13,12     | 2        | 48,00                  |
| Texel Mirror           | 11,2      | 4        | 36,74      | 13,12     | 3        | 44,80                  |
| Sylt                   | 11,2      | 4        | 36,74      | 13,12     | 2        | 44,80                  |
| Cavallino              | 10,1      | 4        | 33,13      | 13,12     | 2        | 40,40                  |
| Cavattino              |           | 4        |            | 13,12     | 2        |                        |
|                        | 10,9      |          | 35,75      |           |          | 43,60                  |
|                        | 11,7      | 4        | 38,38      | 13,12     | 2        | 46,80                  |
| -1.                    | 12,5      | 4        | 41,00      | 13,12     | 3        | 50,00                  |
| Chios                  | 9,6       | 3,74     | 31,49      | 12,27     | 2        | 35,90                  |
|                        | 10,4      | 3,74     | 34,11      | 12,27     | 2        | 38,90                  |
|                        | 11,2      | 3,74     | 36,74      | 12,27     | 2        | 41,89                  |
|                        | 12        | 3,74     | 39,36      | 12,27     | 2        | 44,88                  |
| Chios Senior           | 10,4      | 3,74     | 34,11      | 12,27     | 1        | 38,90                  |
| Chios Senior + Terrace | 12,5      | 3,74     | 41,00      | 12,27     | 1        | 46,75+10 Terrace       |
| Chios Gold             | 12        | 3,74     | 39,36      | 12,27     | 2        | 44,88                  |
| Ibiza                  | 9,84      | 3,74     | 32,28      | 12,27     | 2        | 36,80                  |
|                        | 10,64     | 3,74     | 34,90      | 12,27     | 2        | 39,79                  |
|                        | 11,44     | 3,74     | 37,52      | 12,27     | 2        | 42,79                  |
|                        | 12,16     | 3,74     | 39,88      | 12,27     | 3        | 45,48                  |
| Ibiza Custom           | 10,64     | 3,74     | 34,90      | 12,27     | 3        | 39,79                  |
|                        |           |          |            |           |          |                        |
| Korfu                  | 9,6       | 3,74     | 31,49      | 12,27     | 2        | 35,90                  |
|                        | 10,4      | 3,74     | 34,11      | 12,27     | 2        | 38,90                  |
|                        | 11,2      | 3,74     | 36,74      | 12,27     | 2        | 41,89                  |
|                        | 12        | 3,74     | 39,36      | 12,27     | 3        | 44,88                  |
| Positano               | 9,6       | 3,74     | 31,49      | 12,27     | 2        | 35,90                  |
|                        | 10,4      | 3,74     | 34,11      | 12,27     | 2        | 38,90                  |
|                        | 11,2      | 3,74     | 36,74      | 12,27     | 2        | 41,89                  |
|                        | 12        | 3,74     | 39,36      | 12,27     | 3        | 44,88                  |
| Murano                 | 9,6       | 4,06     | 31,49      | 13,32     | 2        | 38,98                  |
|                        | 10,4      | 4,06     | 34,11      | 13,32     | 2        | 42,22                  |
|                        | 12        | 4,06     | 39,36      | 13,32     | 3        | 48,72                  |
| Murano Concept         | 11,2      | 4,06     | 36,74      | 13,32     | 2        | 45,47                  |
| Murano Mirror          | 10,4      | 4,06     | 34,11      | 13,32     | 2        | 42,22                  |
| Murano Mirror          | 12        | 4,06     |            | 13,32     | 2        | 48,72                  |
|                        |           |          | 39,36      |           |          |                        |
| Lido                   | 10,89     | 4,06     | 35,72      | 13,32     | 2        | 44,21                  |
|                        | 12,46     | 4,06     | 40,87      | 13,32     | 1+office | 50,59                  |
|                        | 12,46     | 4,06     | 40,87      | 13,32     | 2        | 50,59                  |
|                        | 12,46     | 4,06     | 40,87      | 13,32     | 3        | 50,59                  |
|                        |           |          |            |           |          |                        |