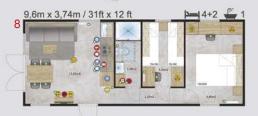

The Luxury Budget is a refined and elegant holiday home available in 5 different models designed to meet your needs and high standards.

A small holiday house, perfect if you have a limited space available for your house, but don't want to make a compromise. A larger Picollo brother – combines functionality in a small space with very high durability and quality. The winning solution for small lots.