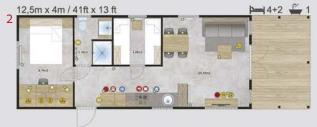

Thanks to the Ballum model you will create an ideal place for rest. The terrace integrated with a house gives an opportunity of rest under a roof in nature's lap. Finished off internal elements, and a spacious cloak-room will impress every proprietor of this house.