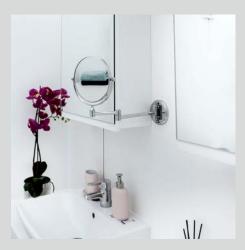

### **BATHROOMS**

- Internal roller blinds pleating
- One piece fibre glass shower enclosure
- Shower mixing battery
- Wash basin integrated with furniture
- Toilet
- Tap
- Furniture
- Extractor fan
- LED lighting

#### **BATHROOM**

- Bidet (italian standard)
- Thermostatic mixing valve
- Mirror LED lights integrated with furniture
- Shower seat for elderly
  - Handles for disabled