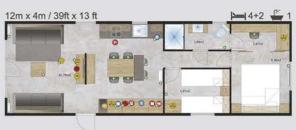

# Dimensions Lark Leisure Homes

| House model            | Length(m) | Width(m) | Length(ft) | Width(ft) | Bedrooms | Surface m <sup>2</sup> |
|------------------------|-----------|----------|------------|-----------|----------|------------------------|
|                        |           |          |            |           |          |                        |
| Piccolo Leone          | 6,6       | 2,9      | 21,65      | 9,51      | 1        | 19,14                  |
| Grande Leone           | 8         | 3        | 26,24      | 9,84      | 1        | 24,00                  |
| Joli/Joli Natur        | 10        | 3,4      | 32,80      | 11,15     | 2        | 34,00                  |
|                        | 10        | 3,74     | 32,80      | 12,27     | 2        | 37,40                  |
|                        | 10,4      | 4        | 34,11      | 13,12     | 2        | 41,60                  |
|                        | 11,2      | 4        | 36,74      | 13,12     | 2        | 44,80                  |
|                        | 10,4      | 4        | 34,11      | 13,12     | 1        | 41,60                  |
|                        | 9,6       | 3,74     | 31,49      | 12,27     | 2        | 35,90                  |
| Joli                   |           |          |            |           |          |                        |
|                        | 11,2      | 3,45     | 36,74      | 11,32     | 2        | 38,64                  |
| Joli Mirror            | 10,4      | 4        | 34,11      | 13,12     | 2        | 41,60                  |
| Ballum                 | 12,5      | 4        | 41,00      | 13,12     | 2        | 40+10 Terrace          |
| Ballum Mirror          | 12,5      | 4        | 41,00      | 13,12     | 2        | 40+10 Terrace          |
| Texel                  | 11,2      | 4        | 36,74      | 13,12     | 2        | 44,80                  |
|                        | 11,5      | 4        | 37,72      | 13,12     | 3        | 46,00                  |
|                        | 10        | 4        | 32,80      | 13,12     | 2        | 40,00                  |
|                        | 9,6       | 4        | 31,49      | 13,12     | 2        | 38,40                  |
|                        | 12,5      | 4        | 41,00      | 13,12     | 2        | 50,00                  |
|                        | 12        | 4        | 39,36      | 13,12     | 2        | 48,00                  |
| Texel Mirror           | 11,2      | 4        | 36,74      | 13,12     | 3        | 44,80                  |
| Sylt                   | 11,2      | 4        | 36,74      | 13,12     | 2        | 44,80                  |
| Cavallino              | 10,1      | 4        | 33,13      | 13,12     | 2        | 40,40                  |
| Cavattino              |           | 4        |            | 13,12     | 2        |                        |
|                        | 10,9      |          | 35,75      |           |          | 43,60                  |
|                        | 11,7      | 4        | 38,38      | 13,12     | 2        | 46,80                  |
| -1.                    | 12,5      | 4        | 41,00      | 13,12     | 3        | 50,00                  |
| Chios                  | 9,6       | 3,74     | 31,49      | 12,27     | 2        | 35,90                  |
|                        | 10,4      | 3,74     | 34,11      | 12,27     | 2        | 38,90                  |
|                        | 11,2      | 3,74     | 36,74      | 12,27     | 2        | 41,89                  |
|                        | 12        | 3,74     | 39,36      | 12,27     | 2        | 44,88                  |
| Chios Senior           | 10,4      | 3,74     | 34,11      | 12,27     | 1        | 38,90                  |
| Chios Senior + Terrace | 12,5      | 3,74     | 41,00      | 12,27     | 1        | 46,75+10 Terrace       |
| Chios Gold             | 12        | 3,74     | 39,36      | 12,27     | 2        | 44,88                  |
| Ibiza                  | 9,84      | 3,74     | 32,28      | 12,27     | 2        | 36,80                  |
|                        | 10,64     | 3,74     | 34,90      | 12,27     | 2        | 39,79                  |
|                        | 11,44     | 3,74     | 37,52      | 12,27     | 2        | 42,79                  |
|                        | 12,16     | 3,74     | 39,88      | 12,27     | 3        | 45,48                  |
| Ibiza Custom           | 10,64     | 3,74     | 34,90      | 12,27     | 3        | 39,79                  |
|                        |           |          |            |           |          |                        |
| Korfu                  | 9,6       | 3,74     | 31,49      | 12,27     | 2        | 35,90                  |
|                        | 10,4      | 3,74     | 34,11      | 12,27     | 2        | 38,90                  |
|                        | 11,2      | 3,74     | 36,74      | 12,27     | 2        | 41,89                  |
|                        | 12        | 3,74     | 39,36      | 12,27     | 3        | 44,88                  |
| Positano               | 9,6       | 3,74     | 31,49      | 12,27     | 2        | 35,90                  |
|                        | 10,4      | 3,74     | 34,11      | 12,27     | 2        | 38,90                  |
|                        | 11,2      | 3,74     | 36,74      | 12,27     | 2        | 41,89                  |
|                        | 12        | 3,74     | 39,36      | 12,27     | 3        | 44,88                  |
| Murano                 | 9,6       | 4,06     | 31,49      | 13,32     | 2        | 38,98                  |
|                        | 10,4      | 4,06     | 34,11      | 13,32     | 2        | 42,22                  |
|                        | 12        | 4,06     | 39,36      | 13,32     | 3        | 48,72                  |
| Murano Concept         | 11,2      | 4,06     | 36,74      | 13,32     | 2        | 45,47                  |
| Murano Mirror          | 10,4      | 4,06     | 34,11      | 13,32     | 2        | 42,22                  |
| Murano Mirror          | 12        | 4,06     |            | 13,32     | 2        | 48,72                  |
|                        |           |          | 39,36      |           |          |                        |
| Lido                   | 10,89     | 4,06     | 35,72      | 13,32     | 2        | 44,21                  |
|                        | 12,46     | 4,06     | 40,87      | 13,32     | 1+office | 50,59                  |
|                        | 12,46     | 4,06     | 40,87      | 13,32     | 2        | 50,59                  |
|                        | 12,46     | 4,06     | 40,87      | 13,32     | 3        | 50,59                  |
|                        |           |          |            |           |          |                        |