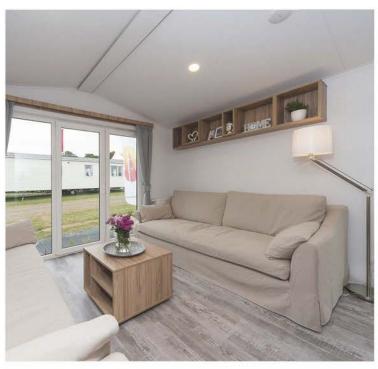

### LOUNGE & DINING

- Sofa
- Internal roller blinds pleating
- Dining table for 4 or 6 persons
- LED lighting