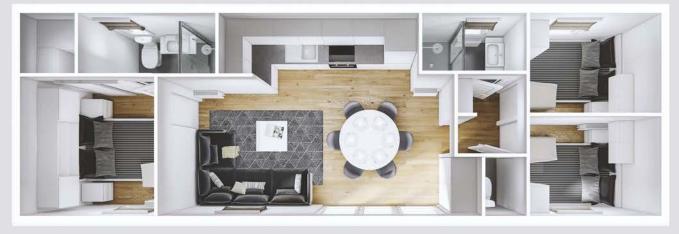

# Dimensions Lark Leisure Homes

| House model                             | Length(m) | Width(m) | Length(ft) | Width(ft) | Bedrooms | Surface m <sup>2</sup> |
|-----------------------------------------|-----------|----------|------------|-----------|----------|------------------------|
|                                         |           |          | 04.45      | 12.12     |          | 20.40                  |
| Capri                                   | 9,6       | 4        | 31,49      | 13,12     | 2        | 38,40                  |
|                                         | 11,5      | 4        | 37,72      | 13,12     | 2        | 46,00                  |
|                                         | 12,3      | 4        | 40,34      | 13,12     | 2        | 49,20                  |
|                                         | 12,3      | 4        | 40,34      | 13,12     | 3        | 49,20                  |
| Capri Office                            | 12,3      | 4        | 40,34      | 13,12     | 3        | 49,20                  |
| Sheraton                                | 12        | 4        | 39,36      | 13,12     | 3        | 48,00                  |
| Luxury Budget                           | 8,8       | 3,3      | 28,86      | 10,82     | 2        | 29,04                  |
|                                         | 9,2       | 3,74     | 30,18      | 12,27     | 2        | 34,41                  |
|                                         | 10        | 3,74     | 32,80      | 12,27     | 2        | 37,40                  |
|                                         | 11,2      | 3,74     | 36,74      | 12,27     | 2        | 41,89                  |
|                                         | 8,8       | 4        | 28,86      | 13,12     | 3        | 35,20                  |
| Nordic Star                             | 8         | 3        | 26,24      | 9,84      | 1        | 24,00                  |
|                                         | 9,6       | 3,4      | 31,49      | 11,15     | 2        | 32,64                  |
|                                         | 9,6       | 4        | 31,49      | 13,12     | 2        | 38,40                  |
|                                         | 10,4      | 3,1      | 34,11      | 10,17     | 2        | 32,24                  |
|                                         | 10,4      | 3,4      | 34,11      | 11,15     | 2        | 35,36                  |
| Thaiti 1                                | 8,8       | 4        | 28,86      | 13,12     | 2        | 35,20                  |
| Thaiti 2                                | 8,8       | 3,74     | 28,86      | 12,27     | 2        | 32,91                  |
| Thaiti 3 LUX                            | 8         | 6        | 26,24      | 19,68     | 2        | 33,00                  |
| Thaiti 4 LUX Terrace                    | 8         | 6        | 26,24      | 19,68     | 2        | 33+15 Terrace          |
| Waikiki 1                               | 8,8       | 3,74     | 28,86      | 12,27     | 3        | 32,91                  |
| Waikiki 2                               | 8,8       | 4        | 28,86      | 13,12     | 3        | 35,20                  |
| Bali                                    | 8         | 3,74     | 26,24      | 12,27     | 2        | 29,92                  |
| Fiji 1                                  | 8         | 3        | 26,24      | 9,84      | 2        | 24,00                  |
| Fiji 2                                  | 8         | 3        | 26,24      | 9,84      | 2        | 24,00                  |
| Apart                                   | 9,6       | 3,74     | 31,49      | 12,27     | 2        | 35,90                  |
| ,,,,,,,,,,,,,,,,,,,,,,,,,,,,,,,,,,,,,,, | 9,6       | 4        | 31,49      | 13,12     | 2        | 38,40                  |
|                                         | 11        | 4        | 36,08      | 13,12     | 2        | 44,00                  |
|                                         | 11,2      | 4        | 36,74      | 13,12     | 2        | 44,80                  |
|                                         | 12        | 3,74     | 39,36      | 12,27     | 2        | 44,88                  |
| Apart 3.1                               | 12        | 4        | 39,36      | 13,12     | 3        | 48,00                  |
| Apart 3.2                               | 12        | 4        | 39,36      | 13,12     | 3        | 48,00                  |
| ·                                       | 12        | 4        |            |           |          |                        |
| Apart 3.3                               |           |          | 39,36      | 13,12     | 3        | 48,00                  |
| Touristic Solution                      | 12        | 4        | 39,36      | 13,12     | 2        | 48,00                  |
|                                         | 12<br>12  | 4        | 39,36      | 13,12     | 4        | 48,00                  |
|                                         | 12        | 4        | 39,36      | 13,12     | 2        | 48,00                  |
| China Offica                            |           | 4        | 39,36      | 13,12     | 2        | 48,00                  |
| Chios Office                            | 9,6       | 3,74     | 31,49      | 12,27     | 0        | 35,90                  |
| Chios Office                            | 11,2      | 3,74     | 36,74      | 12,27     | 0        | 41,89                  |
| Positano Office                         | 11,2      | 3,74     | 36,74      | 12,27     | 0        | 41,89                  |
| Capri Office                            | 11,5      | 4        | 37,72      | 13,12     | 0        | 46,00                  |
| Sheraton Office                         | 11,2      | 4        | 36,74      | 13,12     | 0        | 44,80                  |
| Chios Platinum Lodge                    | 12        | 4        | 39,36      | 13,12     | 2        | 48,00                  |
| Jersey Lodge                            | 12        | 4        | 39,36      | 13,12     | 2        | 48,00                  |
| Sheraton Lodge                          | 12        | 4        | 39,36      | 13,12     | 2        | 48,00                  |
| Jasmine Welness Spa                     | 6,5       | 3        | 21,32      | 9,84      | 0        | 19,50                  |
| Camellias Wellness Spa                  | 6,5       | 3        | 21,32      | 9,84      | 0        | 19,50                  |
| Small Pod                               | 6,6       | 3,74     | 21,65      | 12,27     | 1        | 24,68                  |
| Small Pod                               | 6,6       | 3,74     | 21,65      | 12,27     | 1        | 24,68                  |
| Elba                                    | 12,09     | 3,83     | 39,66      | 12,56     | 2        | 46,30                  |