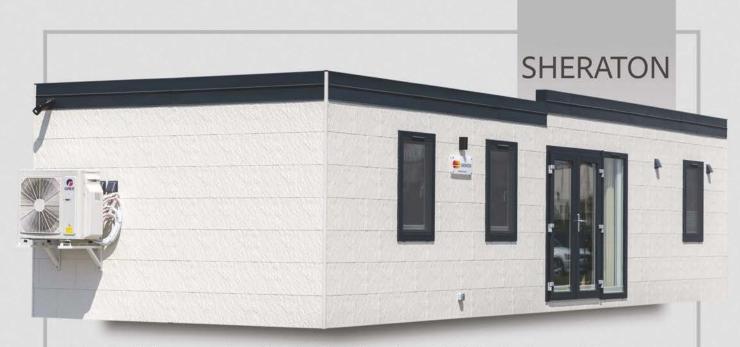

# Dimensions Lark Leisure Homes

| House model                             | Length(m) | Width(m) | Length(ft) | Width(ft) | Bedrooms | Surface m <sup>2</sup> |
|-----------------------------------------|-----------|----------|------------|-----------|----------|------------------------|
|                                         |           |          | 04.45      | 12.12     |          | 20.40                  |
| Capri                                   | 9,6       | 4        | 31,49      | 13,12     | 2        | 38,40                  |
|                                         | 11,5      | 4        | 37,72      | 13,12     | 2        | 46,00                  |
|                                         | 12,3      | 4        | 40,34      | 13,12     | 2        | 49,20                  |
|                                         | 12,3      | 4        | 40,34      | 13,12     | 3        | 49,20                  |
| Capri Office                            | 12,3      | 4        | 40,34      | 13,12     | 3        | 49,20                  |
| Sheraton                                | 12        | 4        | 39,36      | 13,12     | 3        | 48,00                  |
| Luxury Budget                           | 8,8       | 3,3      | 28,86      | 10,82     | 2        | 29,04                  |
|                                         | 9,2       | 3,74     | 30,18      | 12,27     | 2        | 34,41                  |
|                                         | 10        | 3,74     | 32,80      | 12,27     | 2        | 37,40                  |
|                                         | 11,2      | 3,74     | 36,74      | 12,27     | 2        | 41,89                  |
|                                         | 8,8       | 4        | 28,86      | 13,12     | 3        | 35,20                  |
| Nordic Star                             | 8         | 3        | 26,24      | 9,84      | 1        | 24,00                  |
|                                         | 9,6       | 3,4      | 31,49      | 11,15     | 2        | 32,64                  |
|                                         | 9,6       | 4        | 31,49      | 13,12     | 2        | 38,40                  |
|                                         | 10,4      | 3,1      | 34,11      | 10,17     | 2        | 32,24                  |
|                                         | 10,4      | 3,4      | 34,11      | 11,15     | 2        | 35,36                  |
| Thaiti 1                                | 8,8       | 4        | 28,86      | 13,12     | 2        | 35,20                  |
| Thaiti 2                                | 8,8       | 3,74     | 28,86      | 12,27     | 2        | 32,91                  |
| Thaiti 3 LUX                            | 8         | 6        | 26,24      | 19,68     | 2        | 33,00                  |
| Thaiti 4 LUX Terrace                    | 8         | 6        | 26,24      | 19,68     | 2        | 33+15 Terrace          |
| Waikiki 1                               | 8,8       | 3,74     | 28,86      | 12,27     | 3        | 32,91                  |
| Waikiki 2                               | 8,8       | 4        | 28,86      | 13,12     | 3        | 35,20                  |
| Bali                                    | 8         | 3,74     | 26,24      | 12,27     | 2        | 29,92                  |
| Fiji 1                                  | 8         | 3        | 26,24      | 9,84      | 2        | 24,00                  |
| Fiji 2                                  | 8         | 3        | 26,24      | 9,84      | 2        | 24,00                  |
| Apart                                   | 9,6       | 3,74     | 31,49      | 12,27     | 2        | 35,90                  |
| ,,,,,,,,,,,,,,,,,,,,,,,,,,,,,,,,,,,,,,, | 9,6       | 4        | 31,49      | 13,12     | 2        | 38,40                  |
|                                         | 11        | 4        | 36,08      | 13,12     | 2        | 44,00                  |
|                                         | 11,2      | 4        | 36,74      | 13,12     | 2        | 44,80                  |
|                                         | 12        | 3,74     | 39,36      | 12,27     | 2        | 44,88                  |
| Apart 3.1                               | 12        | 4        | 39,36      | 13,12     | 3        | 48,00                  |
| Apart 3.2                               | 12        | 4        | 39,36      | 13,12     | 3        | 48,00                  |
| ·                                       | 12        | 4        |            |           |          |                        |
| Apart 3.3                               |           |          | 39,36      | 13,12     | 3        | 48,00                  |
| Touristic Solution                      | 12        | 4        | 39,36      | 13,12     | 2        | 48,00                  |
|                                         | 12<br>12  | 4        | 39,36      | 13,12     | 4        | 48,00                  |
|                                         | 12        | 4        | 39,36      | 13,12     | 2        | 48,00                  |
| China Offica                            |           | 4        | 39,36      | 13,12     | 2        | 48,00                  |
| Chios Office                            | 9,6       | 3,74     | 31,49      | 12,27     | 0        | 35,90                  |
| Chios Office                            | 11,2      | 3,74     | 36,74      | 12,27     | 0        | 41,89                  |
| Positano Office                         | 11,2      | 3,74     | 36,74      | 12,27     | 0        | 41,89                  |
| Capri Office                            | 11,5      | 4        | 37,72      | 13,12     | 0        | 46,00                  |
| Sheraton Office                         | 11,2      | 4        | 36,74      | 13,12     | 0        | 44,80                  |
| Chios Platinum Lodge                    | 12        | 4        | 39,36      | 13,12     | 2        | 48,00                  |
| Jersey Lodge                            | 12        | 4        | 39,36      | 13,12     | 2        | 48,00                  |
| Sheraton Lodge                          | 12        | 4        | 39,36      | 13,12     | 2        | 48,00                  |
| Jasmine Welness Spa                     | 6,5       | 3        | 21,32      | 9,84      | 0        | 19,50                  |
| Camellias Wellness Spa                  | 6,5       | 3        | 21,32      | 9,84      | 0        | 19,50                  |
| Small Pod                               | 6,6       | 3,74     | 21,65      | 12,27     | 1        | 24,68                  |
| Small Pod                               | 6,6       | 3,74     | 21,65      | 12,27     | 1        | 24,68                  |
| Elba                                    | 12,09     | 3,83     | 39,66      | 12,56     | 2        | 46,30                  |