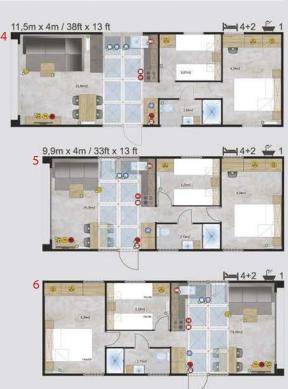

# Dimensions Lark Leisure Homes

| House model            | Length(m) | Width(m) | Length(ft) | Width(ft) | Bedrooms | Surface m <sup>2</sup> |
|------------------------|-----------|----------|------------|-----------|----------|------------------------|
|                        |           |          |            |           |          |                        |
| Piccolo Leone          | 6,6       | 2,9      | 21,65      | 9,51      | 1        | 19,14                  |
| Grande Leone           | 8         | 3        | 26,24      | 9,84      | 1        | 24,00                  |
| Joli/Joli Natur        | 10        | 3,4      | 32,80      | 11,15     | 2        | 34,00                  |
|                        | 10        | 3,74     | 32,80      | 12,27     | 2        | 37,40                  |
|                        | 10,4      | 4        | 34,11      | 13,12     | 2        | 41,60                  |
|                        | 11,2      | 4        | 36,74      | 13,12     | 2        | 44,80                  |
|                        | 10,4      | 4        | 34,11      | 13,12     | 1        | 41,60                  |
|                        | 9,6       | 3,74     | 31,49      | 12,27     | 2        | 35,90                  |
| Joli                   |           |          |            |           |          |                        |
|                        | 11,2      | 3,45     | 36,74      | 11,32     | 2        | 38,64                  |
| Joli Mirror            | 10,4      | 4        | 34,11      | 13,12     | 2        | 41,60                  |
| Ballum                 | 12,5      | 4        | 41,00      | 13,12     | 2        | 40+10 Terrace          |
| Ballum Mirror          | 12,5      | 4        | 41,00      | 13,12     | 2        | 40+10 Terrace          |
| Texel                  | 11,2      | 4        | 36,74      | 13,12     | 2        | 44,80                  |
|                        | 11,5      | 4        | 37,72      | 13,12     | 3        | 46,00                  |
|                        | 10        | 4        | 32,80      | 13,12     | 2        | 40,00                  |
|                        | 9,6       | 4        | 31,49      | 13,12     | 2        | 38,40                  |
|                        | 12,5      | 4        | 41,00      | 13,12     | 2        | 50,00                  |
|                        | 12        | 4        | 39,36      | 13,12     | 2        | 48,00                  |
| Texel Mirror           | 11,2      | 4        | 36,74      | 13,12     | 3        | 44,80                  |
| Sylt                   | 11,2      | 4        | 36,74      | 13,12     | 2        | 44,80                  |
| Cavallino              | 10,1      | 4        | 33,13      | 13,12     | 2        | 40,40                  |
| Cavattino              |           | 4        |            | 13,12     | 2        |                        |
|                        | 10,9      |          | 35,75      |           |          | 43,60                  |
|                        | 11,7      | 4        | 38,38      | 13,12     | 2        | 46,80                  |
| -1.                    | 12,5      | 4        | 41,00      | 13,12     | 3        | 50,00                  |
| Chios                  | 9,6       | 3,74     | 31,49      | 12,27     | 2        | 35,90                  |
|                        | 10,4      | 3,74     | 34,11      | 12,27     | 2        | 38,90                  |
|                        | 11,2      | 3,74     | 36,74      | 12,27     | 2        | 41,89                  |
|                        | 12        | 3,74     | 39,36      | 12,27     | 2        | 44,88                  |
| Chios Senior           | 10,4      | 3,74     | 34,11      | 12,27     | 1        | 38,90                  |
| Chios Senior + Terrace | 12,5      | 3,74     | 41,00      | 12,27     | 1        | 46,75+10 Terrace       |
| Chios Gold             | 12        | 3,74     | 39,36      | 12,27     | 2        | 44,88                  |
| Ibiza                  | 9,84      | 3,74     | 32,28      | 12,27     | 2        | 36,80                  |
|                        | 10,64     | 3,74     | 34,90      | 12,27     | 2        | 39,79                  |
|                        | 11,44     | 3,74     | 37,52      | 12,27     | 2        | 42,79                  |
|                        | 12,16     | 3,74     | 39,88      | 12,27     | 3        | 45,48                  |
| Ibiza Custom           | 10,64     | 3,74     | 34,90      | 12,27     | 3        | 39,79                  |
|                        |           |          |            |           |          |                        |
| Korfu                  | 9,6       | 3,74     | 31,49      | 12,27     | 2        | 35,90                  |
|                        | 10,4      | 3,74     | 34,11      | 12,27     | 2        | 38,90                  |
|                        | 11,2      | 3,74     | 36,74      | 12,27     | 2        | 41,89                  |
|                        | 12        | 3,74     | 39,36      | 12,27     | 3        | 44,88                  |
| Positano               | 9,6       | 3,74     | 31,49      | 12,27     | 2        | 35,90                  |
|                        | 10,4      | 3,74     | 34,11      | 12,27     | 2        | 38,90                  |
|                        | 11,2      | 3,74     | 36,74      | 12,27     | 2        | 41,89                  |
|                        | 12        | 3,74     | 39,36      | 12,27     | 3        | 44,88                  |
| Murano                 | 9,6       | 4,06     | 31,49      | 13,32     | 2        | 38,98                  |
|                        | 10,4      | 4,06     | 34,11      | 13,32     | 2        | 42,22                  |
|                        | 12        | 4,06     | 39,36      | 13,32     | 3        | 48,72                  |
| Murano Concept         | 11,2      | 4,06     | 36,74      | 13,32     | 2        | 45,47                  |
| Murano Mirror          | 10,4      | 4,06     | 34,11      | 13,32     | 2        | 42,22                  |
| Murano Mirror          | 12        | 4,06     |            | 13,32     | 2        | 48,72                  |
|                        |           |          | 39,36      |           |          |                        |
| Lido                   | 10,89     | 4,06     | 35,72      | 13,32     | 2        | 44,21                  |
|                        | 12,46     | 4,06     | 40,87      | 13,32     | 1+office | 50,59                  |
|                        | 12,46     | 4,06     | 40,87      | 13,32     | 2        | 50,59                  |
|                        | 12,46     | 4,06     | 40,87      | 13,32     | 3        | 50,59                  |
|                        |           |          |            |           |          |                        |

# Dimensions Lark Leisure Homes

| House model                             | Length(m) | Width(m) | Length(ft) | Width(ft) | Bedrooms | Surface m <sup>2</sup> |
|-----------------------------------------|-----------|----------|------------|-----------|----------|------------------------|
|                                         |           |          | 04.45      | 12.12     |          | 20.40                  |
| Capri                                   | 9,6       | 4        | 31,49      | 13,12     | 2        | 38,40                  |
|                                         | 11,5      | 4        | 37,72      | 13,12     | 2        | 46,00                  |
|                                         | 12,3      | 4        | 40,34      | 13,12     | 2        | 49,20                  |
|                                         | 12,3      | 4        | 40,34      | 13,12     | 3        | 49,20                  |
| Capri Office                            | 12,3      | 4        | 40,34      | 13,12     | 3        | 49,20                  |
| Sheraton                                | 12        | 4        | 39,36      | 13,12     | 3        | 48,00                  |
| Luxury Budget                           | 8,8       | 3,3      | 28,86      | 10,82     | 2        | 29,04                  |
|                                         | 9,2       | 3,74     | 30,18      | 12,27     | 2        | 34,41                  |
|                                         | 10        | 3,74     | 32,80      | 12,27     | 2        | 37,40                  |
|                                         | 11,2      | 3,74     | 36,74      | 12,27     | 2        | 41,89                  |
|                                         | 8,8       | 4        | 28,86      | 13,12     | 3        | 35,20                  |
| Nordic Star                             | 8         | 3        | 26,24      | 9,84      | 1        | 24,00                  |
|                                         | 9,6       | 3,4      | 31,49      | 11,15     | 2        | 32,64                  |
|                                         | 9,6       | 4        | 31,49      | 13,12     | 2        | 38,40                  |
|                                         | 10,4      | 3,1      | 34,11      | 10,17     | 2        | 32,24                  |
|                                         | 10,4      | 3,4      | 34,11      | 11,15     | 2        | 35,36                  |
| Thaiti 1                                | 8,8       | 4        | 28,86      | 13,12     | 2        | 35,20                  |
| Thaiti 2                                | 8,8       | 3,74     | 28,86      | 12,27     | 2        | 32,91                  |
| Thaiti 3 LUX                            | 8         | 6        | 26,24      | 19,68     | 2        | 33,00                  |
| Thaiti 4 LUX Terrace                    | 8         | 6        | 26,24      | 19,68     | 2        | 33+15 Terrace          |
| Waikiki 1                               | 8,8       | 3,74     | 28,86      | 12,27     | 3        | 32,91                  |
| Waikiki 2                               | 8,8       | 4        | 28,86      | 13,12     | 3        | 35,20                  |
| Bali                                    | 8         | 3,74     | 26,24      | 12,27     | 2        | 29,92                  |
| Fiji 1                                  | 8         | 3        | 26,24      | 9,84      | 2        | 24,00                  |
| Fiji 2                                  | 8         | 3        | 26,24      | 9,84      | 2        | 24,00                  |
| Apart                                   | 9,6       | 3,74     | 31,49      | 12,27     | 2        | 35,90                  |
| ,,,,,,,,,,,,,,,,,,,,,,,,,,,,,,,,,,,,,,, | 9,6       | 4        | 31,49      | 13,12     | 2        | 38,40                  |
|                                         | 11        | 4        | 36,08      | 13,12     | 2        | 44,00                  |
|                                         | 11,2      | 4        | 36,74      | 13,12     | 2        | 44,80                  |
|                                         | 12        | 3,74     | 39,36      | 12,27     | 2        | 44,88                  |
| Apart 3.1                               | 12        | 4        | 39,36      | 13,12     | 3        | 48,00                  |
| Apart 3.2                               | 12        | 4        | 39,36      | 13,12     | 3        | 48,00                  |
| ·                                       | 12        | 4        |            |           |          |                        |
| Apart 3.3                               |           |          | 39,36      | 13,12     | 3        | 48,00                  |
| Touristic Solution                      | 12        | 4        | 39,36      | 13,12     | 2        | 48,00                  |
|                                         | 12<br>12  | 4        | 39,36      | 13,12     | 4        | 48,00                  |
|                                         | 12        | 4        | 39,36      | 13,12     | 2        | 48,00                  |
| China Offica                            |           | 4        | 39,36      | 13,12     | 2        | 48,00                  |
| Chios Office                            | 9,6       | 3,74     | 31,49      | 12,27     | 0        | 35,90                  |
| Chios Office                            | 11,2      | 3,74     | 36,74      | 12,27     | 0        | 41,89                  |
| Positano Office                         | 11,2      | 3,74     | 36,74      | 12,27     | 0        | 41,89                  |
| Capri Office                            | 11,5      | 4        | 37,72      | 13,12     | 0        | 46,00                  |
| Sheraton Office                         | 11,2      | 4        | 36,74      | 13,12     | 0        | 44,80                  |
| Chios Platinum Lodge                    | 12        | 4        | 39,36      | 13,12     | 2        | 48,00                  |
| Jersey Lodge                            | 12        | 4        | 39,36      | 13,12     | 2        | 48,00                  |
| Sheraton Lodge                          | 12        | 4        | 39,36      | 13,12     | 2        | 48,00                  |
| Jasmine Welness Spa                     | 6,5       | 3        | 21,32      | 9,84      | 0        | 19,50                  |
| Camellias Wellness Spa                  | 6,5       | 3        | 21,32      | 9,84      | 0        | 19,50                  |
| Small Pod                               | 6,6       | 3,74     | 21,65      | 12,27     | 1        | 24,68                  |
| Small Pod                               | 6,6       | 3,74     | 21,65      | 12,27     | 1        | 24,68                  |
| Elba                                    | 12,09     | 3,83     | 39,66      | 12,56     | 2        | 46,30                  |