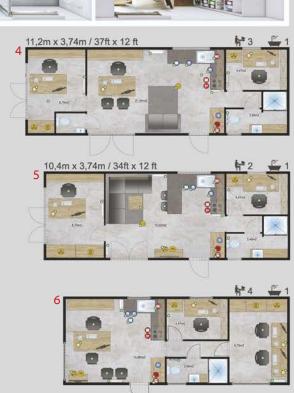

# Dimensions Lark Leisure Homes

| House model            | Length(m) | Width(m) | Length(ft) | Width(ft) | Bedrooms | Surface m <sup>2</sup> |
|------------------------|-----------|----------|------------|-----------|----------|------------------------|
|                        |           |          |            |           |          |                        |
| Piccolo Leone          | 6,6       | 2,9      | 21,65      | 9,51      | 1        | 19,14                  |
| Grande Leone           | 8         | 3        | 26,24      | 9,84      | 1        | 24,00                  |
| Joli/Joli Natur        | 10        | 3,4      | 32,80      | 11,15     | 2        | 34,00                  |
|                        | 10        | 3,74     | 32,80      | 12,27     | 2        | 37,40                  |
|                        | 10,4      | 4        | 34,11      | 13,12     | 2        | 41,60                  |
|                        | 11,2      | 4        | 36,74      | 13,12     | 2        | 44,80                  |
|                        | 10,4      | 4        | 34,11      | 13,12     | 1        | 41,60                  |
|                        | 9,6       | 3,74     | 31,49      | 12,27     | 2        | 35,90                  |
| Joli                   |           |          |            |           |          |                        |
|                        | 11,2      | 3,45     | 36,74      | 11,32     | 2        | 38,64                  |
| Joli Mirror            | 10,4      | 4        | 34,11      | 13,12     | 2        | 41,60                  |
| Ballum                 | 12,5      | 4        | 41,00      | 13,12     | 2        | 40+10 Terrace          |
| Ballum Mirror          | 12,5      | 4        | 41,00      | 13,12     | 2        | 40+10 Terrace          |
| Texel                  | 11,2      | 4        | 36,74      | 13,12     | 2        | 44,80                  |
|                        | 11,5      | 4        | 37,72      | 13,12     | 3        | 46,00                  |
|                        | 10        | 4        | 32,80      | 13,12     | 2        | 40,00                  |
|                        | 9,6       | 4        | 31,49      | 13,12     | 2        | 38,40                  |
|                        | 12,5      | 4        | 41,00      | 13,12     | 2        | 50,00                  |
|                        | 12        | 4        | 39,36      | 13,12     | 2        | 48,00                  |
| Texel Mirror           | 11,2      | 4        | 36,74      | 13,12     | 3        | 44,80                  |
| Sylt                   | 11,2      | 4        | 36,74      | 13,12     | 2        | 44,80                  |
| Cavallino              | 10,1      | 4        | 33,13      | 13,12     | 2        | 40,40                  |
| Cavattino              |           | 4        |            | 13,12     | 2        |                        |
|                        | 10,9      |          | 35,75      |           |          | 43,60                  |
|                        | 11,7      | 4        | 38,38      | 13,12     | 2        | 46,80                  |
| -1.                    | 12,5      | 4        | 41,00      | 13,12     | 3        | 50,00                  |
| Chios                  | 9,6       | 3,74     | 31,49      | 12,27     | 2        | 35,90                  |
|                        | 10,4      | 3,74     | 34,11      | 12,27     | 2        | 38,90                  |
|                        | 11,2      | 3,74     | 36,74      | 12,27     | 2        | 41,89                  |
|                        | 12        | 3,74     | 39,36      | 12,27     | 2        | 44,88                  |
| Chios Senior           | 10,4      | 3,74     | 34,11      | 12,27     | 1        | 38,90                  |
| Chios Senior + Terrace | 12,5      | 3,74     | 41,00      | 12,27     | 1        | 46,75+10 Terrace       |
| Chios Gold             | 12        | 3,74     | 39,36      | 12,27     | 2        | 44,88                  |
| Ibiza                  | 9,84      | 3,74     | 32,28      | 12,27     | 2        | 36,80                  |
|                        | 10,64     | 3,74     | 34,90      | 12,27     | 2        | 39,79                  |
|                        | 11,44     | 3,74     | 37,52      | 12,27     | 2        | 42,79                  |
|                        | 12,16     | 3,74     | 39,88      | 12,27     | 3        | 45,48                  |
| Ibiza Custom           | 10,64     | 3,74     | 34,90      | 12,27     | 3        | 39,79                  |
|                        |           |          |            |           |          |                        |
| Korfu                  | 9,6       | 3,74     | 31,49      | 12,27     | 2        | 35,90                  |
|                        | 10,4      | 3,74     | 34,11      | 12,27     | 2        | 38,90                  |
|                        | 11,2      | 3,74     | 36,74      | 12,27     | 2        | 41,89                  |
|                        | 12        | 3,74     | 39,36      | 12,27     | 3        | 44,88                  |
| Positano               | 9,6       | 3,74     | 31,49      | 12,27     | 2        | 35,90                  |
|                        | 10,4      | 3,74     | 34,11      | 12,27     | 2        | 38,90                  |
|                        | 11,2      | 3,74     | 36,74      | 12,27     | 2        | 41,89                  |
|                        | 12        | 3,74     | 39,36      | 12,27     | 3        | 44,88                  |
| Murano                 | 9,6       | 4,06     | 31,49      | 13,32     | 2        | 38,98                  |
|                        | 10,4      | 4,06     | 34,11      | 13,32     | 2        | 42,22                  |
|                        | 12        | 4,06     | 39,36      | 13,32     | 3        | 48,72                  |
| Murano Concept         | 11,2      | 4,06     | 36,74      | 13,32     | 2        | 45,47                  |
| Murano Mirror          | 10,4      | 4,06     | 34,11      | 13,32     | 2        | 42,22                  |
| Murano Mirror          | 12        | 4,06     |            | 13,32     | 2        | 48,72                  |
|                        |           |          | 39,36      |           |          |                        |
| Lido                   | 10,89     | 4,06     | 35,72      | 13,32     | 2        | 44,21                  |
|                        | 12,46     | 4,06     | 40,87      | 13,32     | 1+office | 50,59                  |
|                        | 12,46     | 4,06     | 40,87      | 13,32     | 2        | 50,59                  |
|                        | 12,46     | 4,06     | 40,87      | 13,32     | 3        | 50,59                  |
|                        |           |          |            |           |          |                        |

# Dimensions Lark Leisure Homes

| House model                             | Length(m) | Width(m) | Length(ft) | Width(ft) | Bedrooms | Surface m <sup>2</sup> |
|-----------------------------------------|-----------|----------|------------|-----------|----------|------------------------|
|                                         |           |          | 04.45      | 12.12     |          | 20.40                  |
| Capri                                   | 9,6       | 4        | 31,49      | 13,12     | 2        | 38,40                  |
|                                         | 11,5      | 4        | 37,72      | 13,12     | 2        | 46,00                  |
|                                         | 12,3      | 4        | 40,34      | 13,12     | 2        | 49,20                  |
|                                         | 12,3      | 4        | 40,34      | 13,12     | 3        | 49,20                  |
| Capri Office                            | 12,3      | 4        | 40,34      | 13,12     | 3        | 49,20                  |
| Sheraton                                | 12        | 4        | 39,36      | 13,12     | 3        | 48,00                  |
| Luxury Budget                           | 8,8       | 3,3      | 28,86      | 10,82     | 2        | 29,04                  |
|                                         | 9,2       | 3,74     | 30,18      | 12,27     | 2        | 34,41                  |
|                                         | 10        | 3,74     | 32,80      | 12,27     | 2        | 37,40                  |
|                                         | 11,2      | 3,74     | 36,74      | 12,27     | 2        | 41,89                  |
|                                         | 8,8       | 4        | 28,86      | 13,12     | 3        | 35,20                  |
| Nordic Star                             | 8         | 3        | 26,24      | 9,84      | 1        | 24,00                  |
|                                         | 9,6       | 3,4      | 31,49      | 11,15     | 2        | 32,64                  |
|                                         | 9,6       | 4        | 31,49      | 13,12     | 2        | 38,40                  |
|                                         | 10,4      | 3,1      | 34,11      | 10,17     | 2        | 32,24                  |
|                                         | 10,4      | 3,4      | 34,11      | 11,15     | 2        | 35,36                  |
| Thaiti 1                                | 8,8       | 4        | 28,86      | 13,12     | 2        | 35,20                  |
| Thaiti 2                                | 8,8       | 3,74     | 28,86      | 12,27     | 2        | 32,91                  |
| Thaiti 3 LUX                            | 8         | 6        | 26,24      | 19,68     | 2        | 33,00                  |
| Thaiti 4 LUX Terrace                    | 8         | 6        | 26,24      | 19,68     | 2        | 33+15 Terrace          |
| Waikiki 1                               | 8,8       | 3,74     | 28,86      | 12,27     | 3        | 32,91                  |
| Waikiki 2                               | 8,8       | 4        | 28,86      | 13,12     | 3        | 35,20                  |
| Bali                                    | 8         | 3,74     | 26,24      | 12,27     | 2        | 29,92                  |
| Fiji 1                                  | 8         | 3        | 26,24      | 9,84      | 2        | 24,00                  |
| Fiji 2                                  | 8         | 3        | 26,24      | 9,84      | 2        | 24,00                  |
| Apart                                   | 9,6       | 3,74     | 31,49      | 12,27     | 2        | 35,90                  |
| ,,,,,,,,,,,,,,,,,,,,,,,,,,,,,,,,,,,,,,, | 9,6       | 4        | 31,49      | 13,12     | 2        | 38,40                  |
|                                         | 11        | 4        | 36,08      | 13,12     | 2        | 44,00                  |
|                                         | 11,2      | 4        | 36,74      | 13,12     | 2        | 44,80                  |
|                                         | 12        | 3,74     | 39,36      | 12,27     | 2        | 44,88                  |
| Apart 3.1                               | 12        | 4        | 39,36      | 13,12     | 3        | 48,00                  |
| Apart 3.2                               | 12        | 4        | 39,36      | 13,12     | 3        | 48,00                  |
| ·                                       | 12        | 4        |            |           |          |                        |
| Apart 3.3                               |           |          | 39,36      | 13,12     | 3        | 48,00                  |
| Touristic Solution                      | 12        | 4        | 39,36      | 13,12     | 2        | 48,00                  |
|                                         | 12<br>12  | 4        | 39,36      | 13,12     | 4        | 48,00                  |
|                                         | 12        | 4        | 39,36      | 13,12     | 2        | 48,00                  |
| China Offica                            |           | 4        | 39,36      | 13,12     | 2        | 48,00                  |
| Chios Office                            | 9,6       | 3,74     | 31,49      | 12,27     | 0        | 35,90                  |
| Chios Office                            | 11,2      | 3,74     | 36,74      | 12,27     | 0        | 41,89                  |
| Positano Office                         | 11,2      | 3,74     | 36,74      | 12,27     | 0        | 41,89                  |
| Capri Office                            | 11,5      | 4        | 37,72      | 13,12     | 0        | 46,00                  |
| Sheraton Office                         | 11,2      | 4        | 36,74      | 13,12     | 0        | 44,80                  |
| Chios Platinum Lodge                    | 12        | 4        | 39,36      | 13,12     | 2        | 48,00                  |
| Jersey Lodge                            | 12        | 4        | 39,36      | 13,12     | 2        | 48,00                  |
| Sheraton Lodge                          | 12        | 4        | 39,36      | 13,12     | 2        | 48,00                  |
| Jasmine Welness Spa                     | 6,5       | 3        | 21,32      | 9,84      | 0        | 19,50                  |
| Camellias Wellness Spa                  | 6,5       | 3        | 21,32      | 9,84      | 0        | 19,50                  |
| Small Pod                               | 6,6       | 3,74     | 21,65      | 12,27     | 1        | 24,68                  |
| Small Pod                               | 6,6       | 3,74     | 21,65      | 12,27     | 1        | 24,68                  |
| Elba                                    | 12,09     | 3,83     | 39,66      | 12,56     | 2        | 46,30                  |