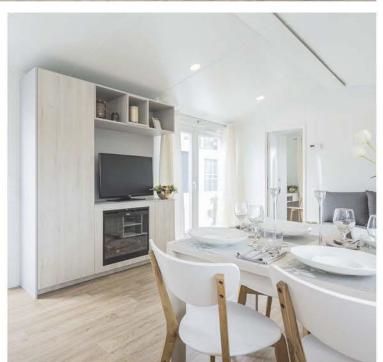

### LOUNGE & DINING

- Sofa
- Internal roller blinds pleating
- Dining table for 4 or 6 persons
- LED lighting