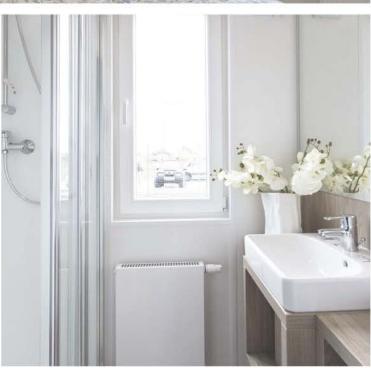

### **BATHROOMS**

- Internal roller blinds pleating
- One piece fibre glass shower enclosure
- Shower mixing battery
- Wash basin integrated with furniture
- Toilet
- Tap
- Furniture
- Extractor fan
- LED lighting