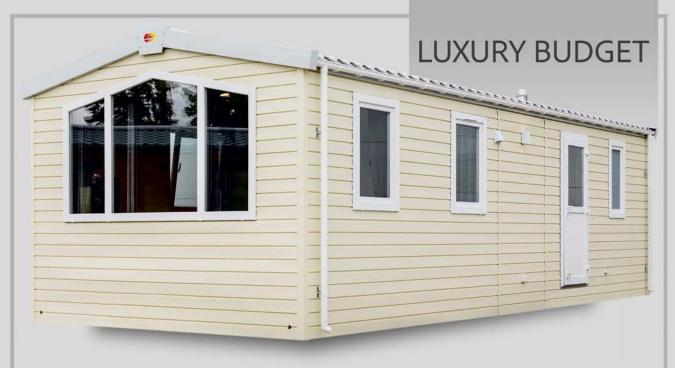

The Luxury Budget is a refined and elegant holiday home available in 5 different models designed to meet your needs and high standards.

A small holiday house, perfect if you have a limited space available for your house, but don't want to make a compromise. A larger Picollo brother – combines functionality in a small space with very high durability and quality. The winning solution for small lots.