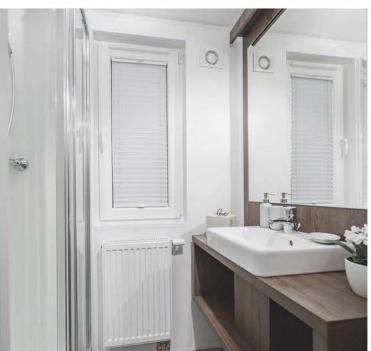

### **BATHROOMS**

- Internal roller blinds pleating
- One piece fibre glass shower enclosure
- Shower mixing battery
- Wash basin integrated with furniture
- Toilet
- Tap
- Furniture
- Extractor fan
- LED lighting