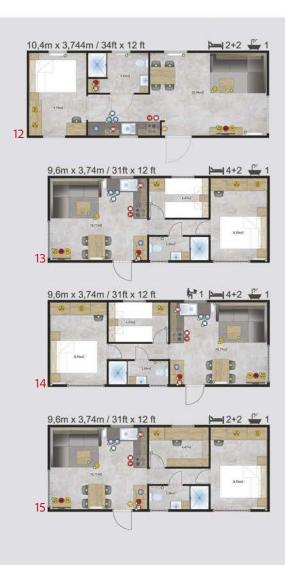

The Luxury Budget is a refined and elegant holiday home available in 5 different models designed to meet your needs and high standards.

A small holiday house, perfect if you have a limited space available for your house, but don't want to make a compromise. A larger Picollo brother – combines functionality in a small space with very high durability and quality. The winning solution for small lots.