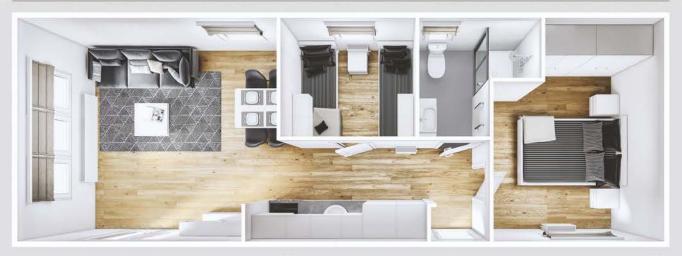

Its design is the answer to maximize the functionality and comfort of use. Open living room, with big windows and functional kitchen. Bedrooms separated by easy accessible bathroom and a walk in wardrobe. There is a lot of space to enjoy in the Texel.