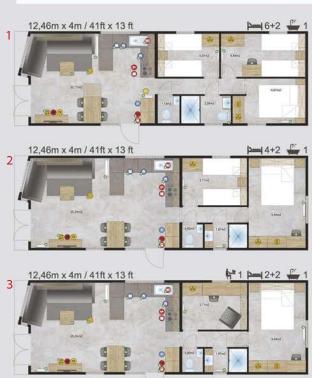

# Dimensions Lark Leisure Homes

| House model            | Length(m) | Width(m) | Length(ft) | Width(ft) | Bedrooms | Surface m <sup>2</sup> |
|------------------------|-----------|----------|------------|-----------|----------|------------------------|
|                        |           |          |            |           |          |                        |
| Piccolo Leone          | 6,6       | 2,9      | 21,65      | 9,51      | 1        | 19,14                  |
| Grande Leone           | 8         | 3        | 26,24      | 9,84      | 1        | 24,00                  |
| Joli/Joli Natur        | 10        | 3,4      | 32,80      | 11,15     | 2        | 34,00                  |
|                        | 10        | 3,74     | 32,80      | 12,27     | 2        | 37,40                  |
|                        | 10,4      | 4        | 34,11      | 13,12     | 2        | 41,60                  |
|                        | 11,2      | 4        | 36,74      | 13,12     | 2        | 44,80                  |
|                        | 10,4      | 4        | 34,11      | 13,12     | 1        | 41,60                  |
|                        | 9,6       | 3,74     | 31,49      | 12,27     | 2        | 35,90                  |
| Joli                   |           |          |            |           |          |                        |
|                        | 11,2      | 3,45     | 36,74      | 11,32     | 2        | 38,64                  |
| Joli Mirror            | 10,4      | 4        | 34,11      | 13,12     | 2        | 41,60                  |
| Ballum                 | 12,5      | 4        | 41,00      | 13,12     | 2        | 40+10 Terrace          |
| Ballum Mirror          | 12,5      | 4        | 41,00      | 13,12     | 2        | 40+10 Terrace          |
| Texel                  | 11,2      | 4        | 36,74      | 13,12     | 2        | 44,80                  |
|                        | 11,5      | 4        | 37,72      | 13,12     | 3        | 46,00                  |
|                        | 10        | 4        | 32,80      | 13,12     | 2        | 40,00                  |
|                        | 9,6       | 4        | 31,49      | 13,12     | 2        | 38,40                  |
|                        | 12,5      | 4        | 41,00      | 13,12     | 2        | 50,00                  |
|                        | 12        | 4        | 39,36      | 13,12     | 2        | 48,00                  |
| Texel Mirror           | 11,2      | 4        | 36,74      | 13,12     | 3        | 44,80                  |
| Sylt                   | 11,2      | 4        | 36,74      | 13,12     | 2        | 44,80                  |
| Cavallino              | 10,1      | 4        | 33,13      | 13,12     | 2        | 40,40                  |
| Cavattino              |           | 4        |            | 13,12     | 2        |                        |
|                        | 10,9      |          | 35,75      |           |          | 43,60                  |
|                        | 11,7      | 4        | 38,38      | 13,12     | 2        | 46,80                  |
| -1.                    | 12,5      | 4        | 41,00      | 13,12     | 3        | 50,00                  |
| Chios                  | 9,6       | 3,74     | 31,49      | 12,27     | 2        | 35,90                  |
|                        | 10,4      | 3,74     | 34,11      | 12,27     | 2        | 38,90                  |
|                        | 11,2      | 3,74     | 36,74      | 12,27     | 2        | 41,89                  |
|                        | 12        | 3,74     | 39,36      | 12,27     | 2        | 44,88                  |
| Chios Senior           | 10,4      | 3,74     | 34,11      | 12,27     | 1        | 38,90                  |
| Chios Senior + Terrace | 12,5      | 3,74     | 41,00      | 12,27     | 1        | 46,75+10 Terrace       |
| Chios Gold             | 12        | 3,74     | 39,36      | 12,27     | 2        | 44,88                  |
| Ibiza                  | 9,84      | 3,74     | 32,28      | 12,27     | 2        | 36,80                  |
|                        | 10,64     | 3,74     | 34,90      | 12,27     | 2        | 39,79                  |
|                        | 11,44     | 3,74     | 37,52      | 12,27     | 2        | 42,79                  |
|                        | 12,16     | 3,74     | 39,88      | 12,27     | 3        | 45,48                  |
| Ibiza Custom           | 10,64     | 3,74     | 34,90      | 12,27     | 3        | 39,79                  |
|                        |           |          |            |           |          |                        |
| Korfu                  | 9,6       | 3,74     | 31,49      | 12,27     | 2        | 35,90                  |
|                        | 10,4      | 3,74     | 34,11      | 12,27     | 2        | 38,90                  |
|                        | 11,2      | 3,74     | 36,74      | 12,27     | 2        | 41,89                  |
|                        | 12        | 3,74     | 39,36      | 12,27     | 3        | 44,88                  |
| Positano               | 9,6       | 3,74     | 31,49      | 12,27     | 2        | 35,90                  |
|                        | 10,4      | 3,74     | 34,11      | 12,27     | 2        | 38,90                  |
|                        | 11,2      | 3,74     | 36,74      | 12,27     | 2        | 41,89                  |
|                        | 12        | 3,74     | 39,36      | 12,27     | 3        | 44,88                  |
| Murano                 | 9,6       | 4,06     | 31,49      | 13,32     | 2        | 38,98                  |
|                        | 10,4      | 4,06     | 34,11      | 13,32     | 2        | 42,22                  |
|                        | 12        | 4,06     | 39,36      | 13,32     | 3        | 48,72                  |
| Murano Concept         | 11,2      | 4,06     | 36,74      | 13,32     | 2        | 45,47                  |
| Murano Mirror          | 10,4      | 4,06     | 34,11      | 13,32     | 2        | 42,22                  |
| Murano Mirror          | 12        | 4,06     |            | 13,32     | 2        | 48,72                  |
|                        |           |          | 39,36      |           |          |                        |
| Lido                   | 10,89     | 4,06     | 35,72      | 13,32     | 2        | 44,21                  |
|                        | 12,46     | 4,06     | 40,87      | 13,32     | 1+office | 50,59                  |
|                        | 12,46     | 4,06     | 40,87      | 13,32     | 2        | 50,59                  |
|                        | 12,46     | 4,06     | 40,87      | 13,32     | 3        | 50,59                  |
|                        |           |          |            |           |          |                        |