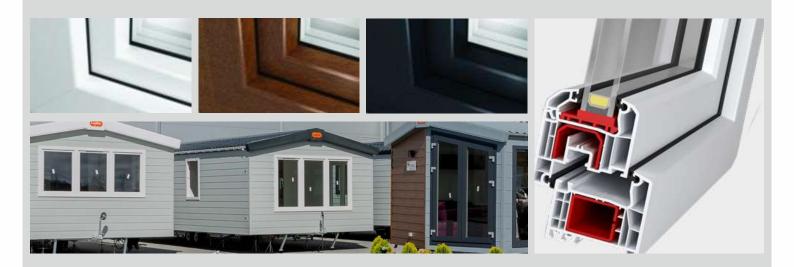

WHITE RAL 9010

**BROWN RAL 8017** 

RED RAL 3011

BRICK RAL 8004

**GRAPHITE RAL 7021** 

BLACK RAL 9005

Windows

System represents a new generation of window profiles. It combines the latest technology with the highest living comfort. Choose your favourite colour to match the cladding: