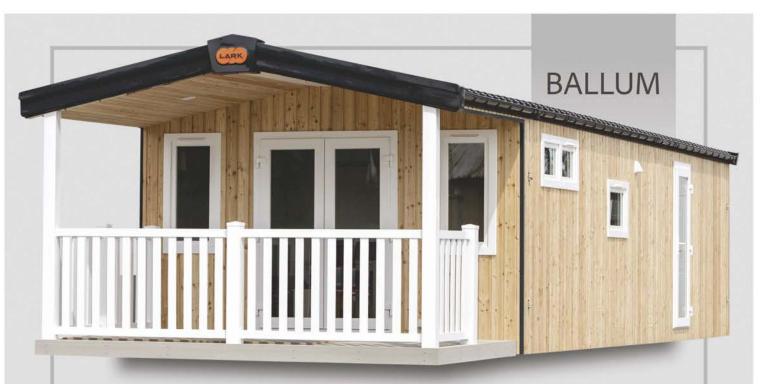

Thanks to the Ballum model you will create an ideal place for rest. The terrace integrated with a house gives an opportunity of rest under a roof in nature's lap. Finished off internal elements, and a spacious cloak-room will impress every proprietor of this house.