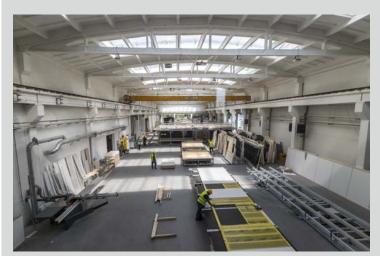

## THE FACTORY

Lark Leisure Homes Factory is a facility with a total area exceeding 4 hectares, of which over 10,000 m2 is a modern, high-class machinery park set for maximum performance and quality of production. The highly automated production line allows us to produce over 1000 Mobile Houses a year! Therefore we are becoming the most modern factory of this type in Central and Eastern Europe, and also the largest exporter of mobile houses in Europe.