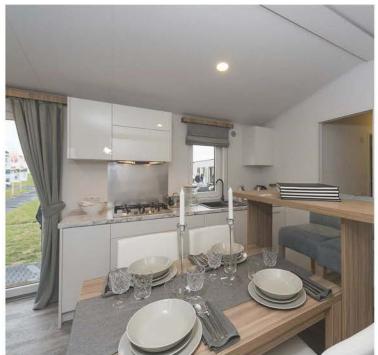

### **KITCHEN**

- Refrigerator with Freezer big 177l
- Gas cooker 4 points or induction hob 4 points
- Oven with heat circulation
- Cooker hood with carbon filter
- Sink with drainer, with tap
- LED lighting