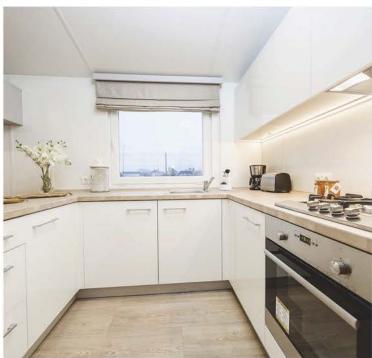

### **KITCHEN**

- Refrigerator with Freezer big 177l
- Gas cooker 4 points or induction hob 4 points
- Oven with heat circulation
- Cooker hood with carbon filter
- Sink with drainer, with tap
- LED lighting