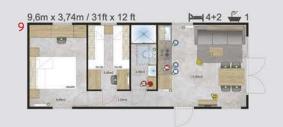

The Luxury Budget is a refined and elegant holiday home available in 5 different models designed to meet your needs and high standards.

A small holiday house, perfect if you have a limited space available for your house, but don't want to make a compromise. A larger Picollo brother – combines functionality in a small space with very high durability and quality. The winning solution for small lots.