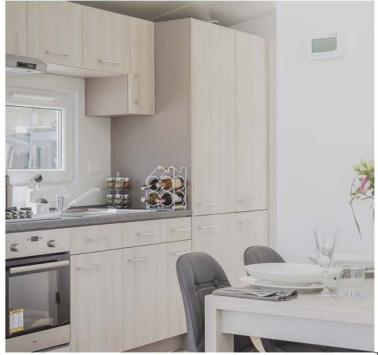

### **KITCHEN**

- Refrigerator with Freezer big 177l
- Gas cooker 4 points or induction hob 4 points
- Oven with heat circulation
- Cooker hood with carbon filter
- Sink with drainer, with tap
- LED lighting