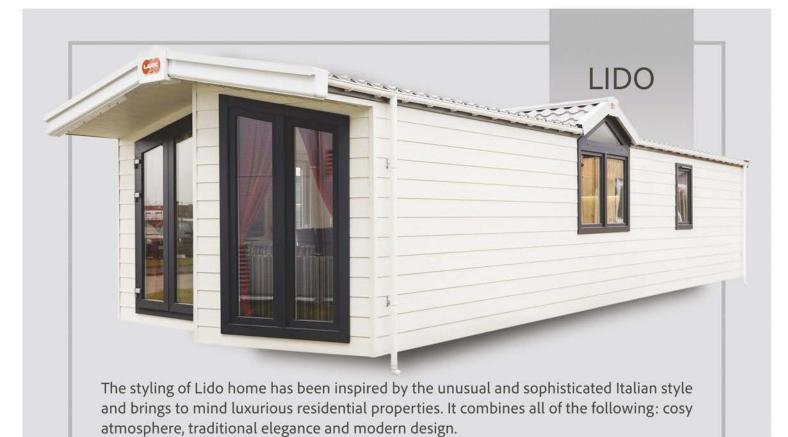

# Dimensions Lark Leisure Homes

| House model            | Length(m) | Width(m) | Length(ft) | Width(ft) | Bedrooms | Surface m <sup>2</sup> |
|------------------------|-----------|----------|------------|-----------|----------|------------------------|
|                        |           |          |            |           |          |                        |
| Piccolo Leone          | 6,6       | 2,9      | 21,65      | 9,51      | 1        | 19,14                  |
| Grande Leone           | 8         | 3        | 26,24      | 9,84      | 1        | 24,00                  |
| Joli/Joli Natur        | 10        | 3,4      | 32,80      | 11,15     | 2        | 34,00                  |
|                        | 10        | 3,74     | 32,80      | 12,27     | 2        | 37,40                  |
|                        | 10,4      | 4        | 34,11      | 13,12     | 2        | 41,60                  |
|                        | 11,2      | 4        | 36,74      | 13,12     | 2        | 44,80                  |
|                        | 10,4      | 4        | 34,11      | 13,12     | 1        | 41,60                  |
|                        | 9,6       | 3,74     | 31,49      | 12,27     | 2        | 35,90                  |
| Joli                   |           |          |            |           |          |                        |
|                        | 11,2      | 3,45     | 36,74      | 11,32     | 2        | 38,64                  |
| Joli Mirror            | 10,4      | 4        | 34,11      | 13,12     | 2        | 41,60                  |
| Ballum                 | 12,5      | 4        | 41,00      | 13,12     | 2        | 40+10 Terrace          |
| Ballum Mirror          | 12,5      | 4        | 41,00      | 13,12     | 2        | 40+10 Terrace          |
| Texel                  | 11,2      | 4        | 36,74      | 13,12     | 2        | 44,80                  |
|                        | 11,5      | 4        | 37,72      | 13,12     | 3        | 46,00                  |
|                        | 10        | 4        | 32,80      | 13,12     | 2        | 40,00                  |
|                        | 9,6       | 4        | 31,49      | 13,12     | 2        | 38,40                  |
|                        | 12,5      | 4        | 41,00      | 13,12     | 2        | 50,00                  |
|                        | 12        | 4        | 39,36      | 13,12     | 2        | 48,00                  |
| Texel Mirror           | 11,2      | 4        | 36,74      | 13,12     | 3        | 44,80                  |
| Sylt                   | 11,2      | 4        | 36,74      | 13,12     | 2        | 44,80                  |
| Cavallino              | 10,1      | 4        | 33,13      | 13,12     | 2        | 40,40                  |
| Cavattino              |           | 4        |            | 13,12     | 2        |                        |
|                        | 10,9      |          | 35,75      |           |          | 43,60                  |
|                        | 11,7      | 4        | 38,38      | 13,12     | 2        | 46,80                  |
| -1.                    | 12,5      | 4        | 41,00      | 13,12     | 3        | 50,00                  |
| Chios                  | 9,6       | 3,74     | 31,49      | 12,27     | 2        | 35,90                  |
|                        | 10,4      | 3,74     | 34,11      | 12,27     | 2        | 38,90                  |
|                        | 11,2      | 3,74     | 36,74      | 12,27     | 2        | 41,89                  |
|                        | 12        | 3,74     | 39,36      | 12,27     | 2        | 44,88                  |
| Chios Senior           | 10,4      | 3,74     | 34,11      | 12,27     | 1        | 38,90                  |
| Chios Senior + Terrace | 12,5      | 3,74     | 41,00      | 12,27     | 1        | 46,75+10 Terrace       |
| Chios Gold             | 12        | 3,74     | 39,36      | 12,27     | 2        | 44,88                  |
| Ibiza                  | 9,84      | 3,74     | 32,28      | 12,27     | 2        | 36,80                  |
|                        | 10,64     | 3,74     | 34,90      | 12,27     | 2        | 39,79                  |
|                        | 11,44     | 3,74     | 37,52      | 12,27     | 2        | 42,79                  |
|                        | 12,16     | 3,74     | 39,88      | 12,27     | 3        | 45,48                  |
| Ibiza Custom           | 10,64     | 3,74     | 34,90      | 12,27     | 3        | 39,79                  |
|                        |           |          |            |           |          |                        |
| Korfu                  | 9,6       | 3,74     | 31,49      | 12,27     | 2        | 35,90                  |
|                        | 10,4      | 3,74     | 34,11      | 12,27     | 2        | 38,90                  |
|                        | 11,2      | 3,74     | 36,74      | 12,27     | 2        | 41,89                  |
|                        | 12        | 3,74     | 39,36      | 12,27     | 3        | 44,88                  |
| Positano               | 9,6       | 3,74     | 31,49      | 12,27     | 2        | 35,90                  |
|                        | 10,4      | 3,74     | 34,11      | 12,27     | 2        | 38,90                  |
|                        | 11,2      | 3,74     | 36,74      | 12,27     | 2        | 41,89                  |
|                        | 12        | 3,74     | 39,36      | 12,27     | 3        | 44,88                  |
| Murano                 | 9,6       | 4,06     | 31,49      | 13,32     | 2        | 38,98                  |
|                        | 10,4      | 4,06     | 34,11      | 13,32     | 2        | 42,22                  |
|                        | 12        | 4,06     | 39,36      | 13,32     | 3        | 48,72                  |
| Murano Concept         | 11,2      | 4,06     | 36,74      | 13,32     | 2        | 45,47                  |
| Murano Mirror          | 10,4      | 4,06     | 34,11      | 13,32     | 2        | 42,22                  |
| Murano Mirror          | 12        | 4,06     |            | 13,32     | 2        | 48,72                  |
|                        |           |          | 39,36      |           |          |                        |
| Lido                   | 10,89     | 4,06     | 35,72      | 13,32     | 2        | 44,21                  |
|                        | 12,46     | 4,06     | 40,87      | 13,32     | 1+office | 50,59                  |
|                        | 12,46     | 4,06     | 40,87      | 13,32     | 2        | 50,59                  |
|                        | 12,46     | 4,06     | 40,87      | 13,32     | 3        | 50,59                  |
|                        |           |          |            |           |          |                        |