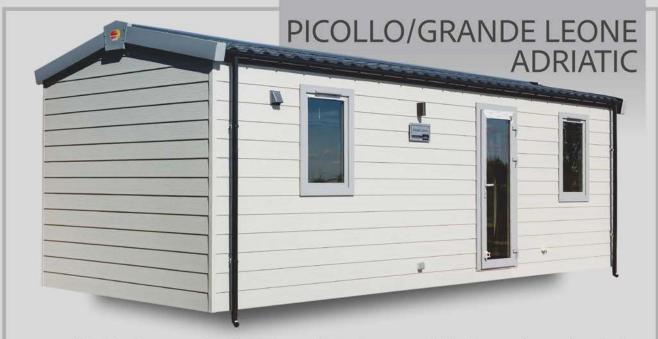

The Luxury Budget is a refined and elegant holiday home available in 5 different models designed to meet your needs and high standards.

A small holiday house, perfect if you have a limited space available for your house, but don't want to make a compromise. A larger Picollo brother – combines functionality in a small space with very high durability and quality. The winning solution for small lots.

# Dimensions Lark Leisure Homes

| House model            | Length(m) | Width(m) | Length(ft) | Width(ft) | Bedrooms | Surface m <sup>2</sup> |
|------------------------|-----------|----------|------------|-----------|----------|------------------------|
|                        |           |          |            |           |          |                        |
| Piccolo Leone          | 6,6       | 2,9      | 21,65      | 9,51      | 1        | 19,14                  |
| Grande Leone           | 8         | 3        | 26,24      | 9,84      | 1        | 24,00                  |
| Joli/Joli Natur        | 10        | 3,4      | 32,80      | 11,15     | 2        | 34,00                  |
|                        | 10        | 3,74     | 32,80      | 12,27     | 2        | 37,40                  |
|                        | 10,4      | 4        | 34,11      | 13,12     | 2        | 41,60                  |
|                        | 11,2      | 4        | 36,74      | 13,12     | 2        | 44,80                  |
|                        | 10,4      | 4        | 34,11      | 13,12     | 1        | 41,60                  |
|                        | 9,6       | 3,74     | 31,49      | 12,27     | 2        | 35,90                  |
| Joli                   |           |          |            |           |          |                        |
|                        | 11,2      | 3,45     | 36,74      | 11,32     | 2        | 38,64                  |
| Joli Mirror            | 10,4      | 4        | 34,11      | 13,12     | 2        | 41,60                  |
| Ballum                 | 12,5      | 4        | 41,00      | 13,12     | 2        | 40+10 Terrace          |
| Ballum Mirror          | 12,5      | 4        | 41,00      | 13,12     | 2        | 40+10 Terrace          |
| Texel                  | 11,2      | 4        | 36,74      | 13,12     | 2        | 44,80                  |
|                        | 11,5      | 4        | 37,72      | 13,12     | 3        | 46,00                  |
|                        | 10        | 4        | 32,80      | 13,12     | 2        | 40,00                  |
|                        | 9,6       | 4        | 31,49      | 13,12     | 2        | 38,40                  |
|                        | 12,5      | 4        | 41,00      | 13,12     | 2        | 50,00                  |
|                        | 12        | 4        | 39,36      | 13,12     | 2        | 48,00                  |
| Texel Mirror           | 11,2      | 4        | 36,74      | 13,12     | 3        | 44,80                  |
| Sylt                   | 11,2      | 4        | 36,74      | 13,12     | 2        | 44,80                  |
| Cavallino              | 10,1      | 4        | 33,13      | 13,12     | 2        | 40,40                  |
| Cavattino              |           | 4        |            | 13,12     | 2        |                        |
|                        | 10,9      |          | 35,75      |           |          | 43,60                  |
|                        | 11,7      | 4        | 38,38      | 13,12     | 2        | 46,80                  |
| -1.                    | 12,5      | 4        | 41,00      | 13,12     | 3        | 50,00                  |
| Chios                  | 9,6       | 3,74     | 31,49      | 12,27     | 2        | 35,90                  |
|                        | 10,4      | 3,74     | 34,11      | 12,27     | 2        | 38,90                  |
|                        | 11,2      | 3,74     | 36,74      | 12,27     | 2        | 41,89                  |
|                        | 12        | 3,74     | 39,36      | 12,27     | 2        | 44,88                  |
| Chios Senior           | 10,4      | 3,74     | 34,11      | 12,27     | 1        | 38,90                  |
| Chios Senior + Terrace | 12,5      | 3,74     | 41,00      | 12,27     | 1        | 46,75+10 Terrace       |
| Chios Gold             | 12        | 3,74     | 39,36      | 12,27     | 2        | 44,88                  |
| Ibiza                  | 9,84      | 3,74     | 32,28      | 12,27     | 2        | 36,80                  |
|                        | 10,64     | 3,74     | 34,90      | 12,27     | 2        | 39,79                  |
|                        | 11,44     | 3,74     | 37,52      | 12,27     | 2        | 42,79                  |
|                        | 12,16     | 3,74     | 39,88      | 12,27     | 3        | 45,48                  |
| Ibiza Custom           | 10,64     | 3,74     | 34,90      | 12,27     | 3        | 39,79                  |
|                        |           |          |            |           |          |                        |
| Korfu                  | 9,6       | 3,74     | 31,49      | 12,27     | 2        | 35,90                  |
|                        | 10,4      | 3,74     | 34,11      | 12,27     | 2        | 38,90                  |
|                        | 11,2      | 3,74     | 36,74      | 12,27     | 2        | 41,89                  |
|                        | 12        | 3,74     | 39,36      | 12,27     | 3        | 44,88                  |
| Positano               | 9,6       | 3,74     | 31,49      | 12,27     | 2        | 35,90                  |
|                        | 10,4      | 3,74     | 34,11      | 12,27     | 2        | 38,90                  |
|                        | 11,2      | 3,74     | 36,74      | 12,27     | 2        | 41,89                  |
|                        | 12        | 3,74     | 39,36      | 12,27     | 3        | 44,88                  |
| Murano                 | 9,6       | 4,06     | 31,49      | 13,32     | 2        | 38,98                  |
|                        | 10,4      | 4,06     | 34,11      | 13,32     | 2        | 42,22                  |
|                        | 12        | 4,06     | 39,36      | 13,32     | 3        | 48,72                  |
| Murano Concept         | 11,2      | 4,06     | 36,74      | 13,32     | 2        | 45,47                  |
| Murano Mirror          | 10,4      | 4,06     | 34,11      | 13,32     | 2        | 42,22                  |
| Murano Mirror          | 12        | 4,06     |            | 13,32     | 2        | 48,72                  |
|                        |           |          | 39,36      |           |          |                        |
| Lido                   | 10,89     | 4,06     | 35,72      | 13,32     | 2        | 44,21                  |
|                        | 12,46     | 4,06     | 40,87      | 13,32     | 1+office | 50,59                  |
|                        | 12,46     | 4,06     | 40,87      | 13,32     | 2        | 50,59                  |
|                        | 12,46     | 4,06     | 40,87      | 13,32     | 3        | 50,59                  |
|                        |           |          |            |           |          |                        |