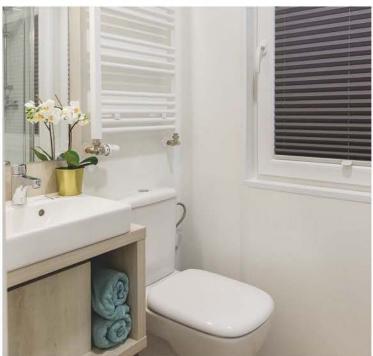

### **BATHROOMS**

- Internal roller blinds pleating
- One piece fibre glass shower enclosure
- Shower mixing battery
- Wash basin integrated with furniture
- Toilet
- Tap
- Furniture
- Extractor fan
- LED lighting

#### **BATHROOM**

- Bidet (italian standard)
- Thermostatic mixing valve
- Mirror LED lights integrated with furniture
- Shower seat for elderly
  - Handles for disabled