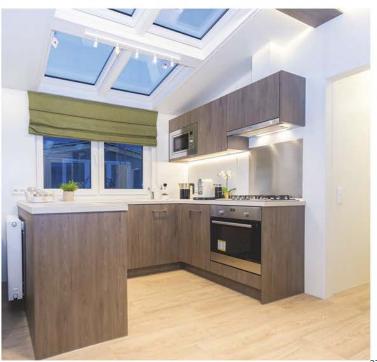

### **KITCHEN**

- Refrigerator with Freezer big 177l
- Gas cooker 4 points or induction hob 4 points
- Oven with heat circulation
- Cooker hood with carbon filter
- Sink with drainer, with tap
- LED lighting