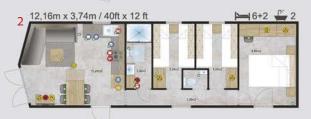

# Dimensions Lark Leisure Homes

| House model            | Length(m) | Width(m) | Length(ft) | Width(ft) | Bedrooms | Surface m <sup>2</sup> |
|------------------------|-----------|----------|------------|-----------|----------|------------------------|
|                        |           |          |            |           |          |                        |
| Piccolo Leone          | 6,6       | 2,9      | 21,65      | 9,51      | 1        | 19,14                  |
| Grande Leone           | 8         | 3        | 26,24      | 9,84      | 1        | 24,00                  |
| Joli/Joli Natur        | 10        | 3,4      | 32,80      | 11,15     | 2        | 34,00                  |
|                        | 10        | 3,74     | 32,80      | 12,27     | 2        | 37,40                  |
|                        | 10,4      | 4        | 34,11      | 13,12     | 2        | 41,60                  |
|                        | 11,2      | 4        | 36,74      | 13,12     | 2        | 44,80                  |
|                        | 10,4      | 4        | 34,11      | 13,12     | 1        | 41,60                  |
|                        | 9,6       | 3,74     | 31,49      | 12,27     | 2        | 35,90                  |
| Joli                   |           |          |            |           |          |                        |
|                        | 11,2      | 3,45     | 36,74      | 11,32     | 2        | 38,64                  |
| Joli Mirror            | 10,4      | 4        | 34,11      | 13,12     | 2        | 41,60                  |
| Ballum                 | 12,5      | 4        | 41,00      | 13,12     | 2        | 40+10 Terrace          |
| Ballum Mirror          | 12,5      | 4        | 41,00      | 13,12     | 2        | 40+10 Terrace          |
| Texel                  | 11,2      | 4        | 36,74      | 13,12     | 2        | 44,80                  |
|                        | 11,5      | 4        | 37,72      | 13,12     | 3        | 46,00                  |
|                        | 10        | 4        | 32,80      | 13,12     | 2        | 40,00                  |
|                        | 9,6       | 4        | 31,49      | 13,12     | 2        | 38,40                  |
|                        | 12,5      | 4        | 41,00      | 13,12     | 2        | 50,00                  |
|                        | 12        | 4        | 39,36      | 13,12     | 2        | 48,00                  |
| Texel Mirror           | 11,2      | 4        | 36,74      | 13,12     | 3        | 44,80                  |
| Sylt                   | 11,2      | 4        | 36,74      | 13,12     | 2        | 44,80                  |
| Cavallino              | 10,1      | 4        | 33,13      | 13,12     | 2        | 40,40                  |
| Cavattino              |           | 4        |            | 13,12     | 2        |                        |
|                        | 10,9      |          | 35,75      |           |          | 43,60                  |
|                        | 11,7      | 4        | 38,38      | 13,12     | 2        | 46,80                  |
| -1.                    | 12,5      | 4        | 41,00      | 13,12     | 3        | 50,00                  |
| Chios                  | 9,6       | 3,74     | 31,49      | 12,27     | 2        | 35,90                  |
|                        | 10,4      | 3,74     | 34,11      | 12,27     | 2        | 38,90                  |
|                        | 11,2      | 3,74     | 36,74      | 12,27     | 2        | 41,89                  |
|                        | 12        | 3,74     | 39,36      | 12,27     | 2        | 44,88                  |
| Chios Senior           | 10,4      | 3,74     | 34,11      | 12,27     | 1        | 38,90                  |
| Chios Senior + Terrace | 12,5      | 3,74     | 41,00      | 12,27     | 1        | 46,75+10 Terrace       |
| Chios Gold             | 12        | 3,74     | 39,36      | 12,27     | 2        | 44,88                  |
| Ibiza                  | 9,84      | 3,74     | 32,28      | 12,27     | 2        | 36,80                  |
|                        | 10,64     | 3,74     | 34,90      | 12,27     | 2        | 39,79                  |
|                        | 11,44     | 3,74     | 37,52      | 12,27     | 2        | 42,79                  |
|                        | 12,16     | 3,74     | 39,88      | 12,27     | 3        | 45,48                  |
| Ibiza Custom           | 10,64     | 3,74     | 34,90      | 12,27     | 3        | 39,79                  |
|                        |           |          |            |           |          |                        |
| Korfu                  | 9,6       | 3,74     | 31,49      | 12,27     | 2        | 35,90                  |
|                        | 10,4      | 3,74     | 34,11      | 12,27     | 2        | 38,90                  |
|                        | 11,2      | 3,74     | 36,74      | 12,27     | 2        | 41,89                  |
|                        | 12        | 3,74     | 39,36      | 12,27     | 3        | 44,88                  |
| Positano               | 9,6       | 3,74     | 31,49      | 12,27     | 2        | 35,90                  |
|                        | 10,4      | 3,74     | 34,11      | 12,27     | 2        | 38,90                  |
|                        | 11,2      | 3,74     | 36,74      | 12,27     | 2        | 41,89                  |
|                        | 12        | 3,74     | 39,36      | 12,27     | 3        | 44,88                  |
| Murano                 | 9,6       | 4,06     | 31,49      | 13,32     | 2        | 38,98                  |
|                        | 10,4      | 4,06     | 34,11      | 13,32     | 2        | 42,22                  |
|                        | 12        | 4,06     | 39,36      | 13,32     | 3        | 48,72                  |
| Murano Concept         | 11,2      | 4,06     | 36,74      | 13,32     | 2        | 45,47                  |
| Murano Mirror          | 10,4      | 4,06     | 34,11      | 13,32     | 2        | 42,22                  |
| Murano Mirror          | 12        | 4,06     |            | 13,32     | 2        | 48,72                  |
|                        |           |          | 39,36      |           |          |                        |
| Lido                   | 10,89     | 4,06     | 35,72      | 13,32     | 2        | 44,21                  |
|                        | 12,46     | 4,06     | 40,87      | 13,32     | 1+office | 50,59                  |
|                        | 12,46     | 4,06     | 40,87      | 13,32     | 2        | 50,59                  |
|                        | 12,46     | 4,06     | 40,87      | 13,32     | 3        | 50,59                  |
|                        |           |          |            |           |          |                        |