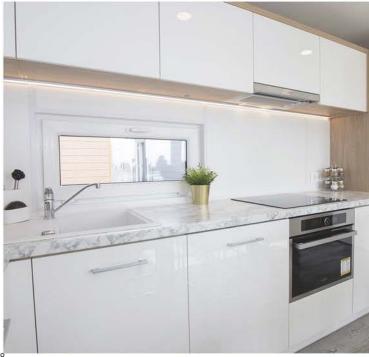

### **KITCHEN**

- Refrigerator with Freezer big 177l
- Gas cooker 4 points or induction hob 4 points
- Oven with heat circulation
- Cooker hood with carbon filter
- Sink with drainer, with tap
- LED lighting