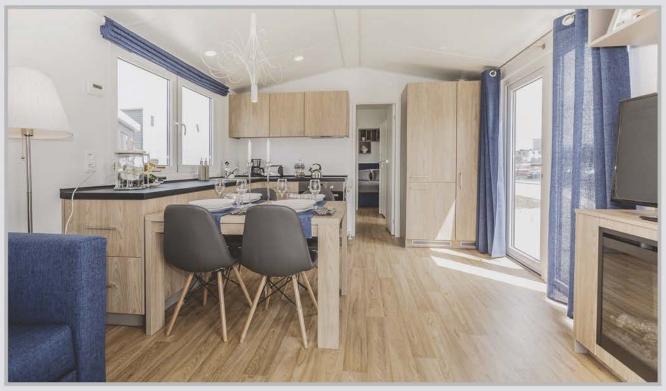

### LOUNGE & DINING

- Sofa
- Internal roller blinds pleating
- Dining table for 4 or 6 persons
- LED lighting

### **KITCHEN**

- Refrigerator with Freezer big 177l
- Gas cooker 4 points or induction hob 4 points
- Oven with heat circulation
- Cooker hood with carbon filter
- Sink with drainer, with tap
- LED lighting