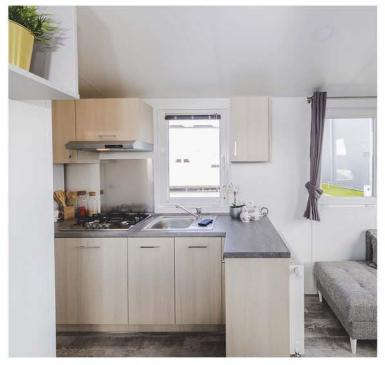

### **KITCHEN**

- Refrigerator with Freezer big 177l
- Gas cooker 4 points or induction hob 4 points
- Oven with heat circulation
- Cooker hood with carbon filter
- Sink with drainer, with tap
- LED lighting