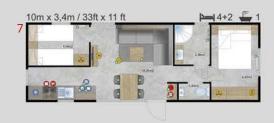

This house is a bold step in the evolution of design in the world of mobile homes. The unique, yet distinctive model is the answer to the needs of a mobile homes users who are looking for a home that does not exceed 35 m2. JOLI NATUR - It is a house that becomes a part of nature. All thanks to the exceptionally durable façade of Siberian larch wood.