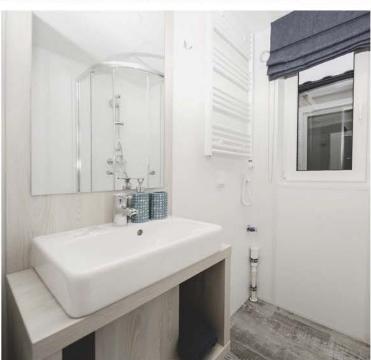

### **BATHROOMS**

- Internal roller blinds pleating
- One piece fibre glass shower enclosure
- Shower mixing battery
- Wash basin integrated with furniture
- Toilet
- Tap
- Furniture
- Extractor fan
- LED lighting