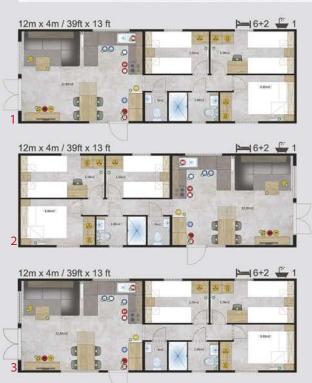

A solution for resorts, hotels and guest houses serving a large number of school-age guests and students. Large number of beds in a small space, full sanitary facilities, kitchenette.

Professionally designed high standard rooms which at low cost can help quickly create accommodation facilities in a completely new area or can be adapted to serve in the existing facilities.