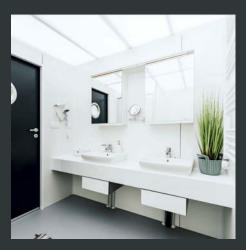

### **BATHROOMS**

- Internal roller blinds pleating
- One piece fibre glass shower enclosure
- Shower mixing battery
- Wash basin integrated with furniture
- Toilet
- Tap
- Furniture
- Extractor fan
- LED lighting