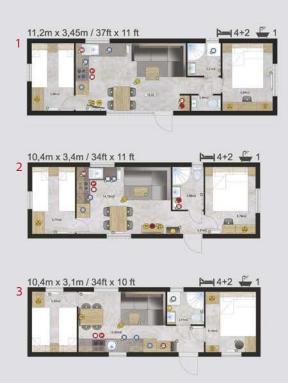

# Dimensions Lark Leisure Homes

| House model            | Length(m) | Width(m) | Length(ft) | Width(ft) | Bedrooms | Surface m <sup>2</sup> |
|------------------------|-----------|----------|------------|-----------|----------|------------------------|
|                        |           |          |            |           |          |                        |
| Piccolo Leone          | 6,6       | 2,9      | 21,65      | 9,51      | 1        | 19,14                  |
| Grande Leone           | 8         | 3        | 26,24      | 9,84      | 1        | 24,00                  |
| Joli/Joli Natur        | 10        | 3,4      | 32,80      | 11,15     | 2        | 34,00                  |
|                        | 10        | 3,74     | 32,80      | 12,27     | 2        | 37,40                  |
|                        | 10,4      | 4        | 34,11      | 13,12     | 2        | 41,60                  |
|                        | 11,2      | 4        | 36,74      | 13,12     | 2        | 44,80                  |
|                        | 10,4      | 4        | 34,11      | 13,12     | 1        | 41,60                  |
|                        | 9,6       | 3,74     | 31,49      | 12,27     | 2        | 35,90                  |
| Joli                   |           |          |            |           |          |                        |
|                        | 11,2      | 3,45     | 36,74      | 11,32     | 2        | 38,64                  |
| Joli Mirror            | 10,4      | 4        | 34,11      | 13,12     | 2        | 41,60                  |
| Ballum                 | 12,5      | 4        | 41,00      | 13,12     | 2        | 40+10 Terrace          |
| Ballum Mirror          | 12,5      | 4        | 41,00      | 13,12     | 2        | 40+10 Terrace          |
| Texel                  | 11,2      | 4        | 36,74      | 13,12     | 2        | 44,80                  |
|                        | 11,5      | 4        | 37,72      | 13,12     | 3        | 46,00                  |
|                        | 10        | 4        | 32,80      | 13,12     | 2        | 40,00                  |
|                        | 9,6       | 4        | 31,49      | 13,12     | 2        | 38,40                  |
|                        | 12,5      | 4        | 41,00      | 13,12     | 2        | 50,00                  |
|                        | 12        | 4        | 39,36      | 13,12     | 2        | 48,00                  |
| Texel Mirror           | 11,2      | 4        | 36,74      | 13,12     | 3        | 44,80                  |
| Sylt                   | 11,2      | 4        | 36,74      | 13,12     | 2        | 44,80                  |
| Cavallino              | 10,1      | 4        | 33,13      | 13,12     | 2        | 40,40                  |
| Cavattino              |           | 4        |            | 13,12     | 2        |                        |
|                        | 10,9      |          | 35,75      |           |          | 43,60                  |
|                        | 11,7      | 4        | 38,38      | 13,12     | 2        | 46,80                  |
| -1.                    | 12,5      | 4        | 41,00      | 13,12     | 3        | 50,00                  |
| Chios                  | 9,6       | 3,74     | 31,49      | 12,27     | 2        | 35,90                  |
|                        | 10,4      | 3,74     | 34,11      | 12,27     | 2        | 38,90                  |
|                        | 11,2      | 3,74     | 36,74      | 12,27     | 2        | 41,89                  |
|                        | 12        | 3,74     | 39,36      | 12,27     | 2        | 44,88                  |
| Chios Senior           | 10,4      | 3,74     | 34,11      | 12,27     | 1        | 38,90                  |
| Chios Senior + Terrace | 12,5      | 3,74     | 41,00      | 12,27     | 1        | 46,75+10 Terrace       |
| Chios Gold             | 12        | 3,74     | 39,36      | 12,27     | 2        | 44,88                  |
| Ibiza                  | 9,84      | 3,74     | 32,28      | 12,27     | 2        | 36,80                  |
|                        | 10,64     | 3,74     | 34,90      | 12,27     | 2        | 39,79                  |
|                        | 11,44     | 3,74     | 37,52      | 12,27     | 2        | 42,79                  |
|                        | 12,16     | 3,74     | 39,88      | 12,27     | 3        | 45,48                  |
| Ibiza Custom           | 10,64     | 3,74     | 34,90      | 12,27     | 3        | 39,79                  |
|                        |           |          |            |           |          |                        |
| Korfu                  | 9,6       | 3,74     | 31,49      | 12,27     | 2        | 35,90                  |
|                        | 10,4      | 3,74     | 34,11      | 12,27     | 2        | 38,90                  |
|                        | 11,2      | 3,74     | 36,74      | 12,27     | 2        | 41,89                  |
|                        | 12        | 3,74     | 39,36      | 12,27     | 3        | 44,88                  |
| Positano               | 9,6       | 3,74     | 31,49      | 12,27     | 2        | 35,90                  |
|                        | 10,4      | 3,74     | 34,11      | 12,27     | 2        | 38,90                  |
|                        | 11,2      | 3,74     | 36,74      | 12,27     | 2        | 41,89                  |
|                        | 12        | 3,74     | 39,36      | 12,27     | 3        | 44,88                  |
| Murano                 | 9,6       | 4,06     | 31,49      | 13,32     | 2        | 38,98                  |
|                        | 10,4      | 4,06     | 34,11      | 13,32     | 2        | 42,22                  |
|                        | 12        | 4,06     | 39,36      | 13,32     | 3        | 48,72                  |
| Murano Concept         | 11,2      | 4,06     | 36,74      | 13,32     | 2        | 45,47                  |
| Murano Mirror          | 10,4      | 4,06     | 34,11      | 13,32     | 2        | 42,22                  |
| Murano Mirror          | 12        | 4,06     |            | 13,32     | 2        | 48,72                  |
|                        |           |          | 39,36      |           |          |                        |
| Lido                   | 10,89     | 4,06     | 35,72      | 13,32     | 2        | 44,21                  |
|                        | 12,46     | 4,06     | 40,87      | 13,32     | 1+office | 50,59                  |
|                        | 12,46     | 4,06     | 40,87      | 13,32     | 2        | 50,59                  |
|                        | 12,46     | 4,06     | 40,87      | 13,32     | 3        | 50,59                  |
|                        |           |          |            |           |          |                        |

# Dimensions Lark Leisure Homes

| House model                             | Length(m) | Width(m) | Length(ft) | Width(ft) | Bedrooms | Surface m <sup>2</sup> |
|-----------------------------------------|-----------|----------|------------|-----------|----------|------------------------|
|                                         |           |          | 04.45      | 12.12     |          | 20.40                  |
| Capri                                   | 9,6       | 4        | 31,49      | 13,12     | 2        | 38,40                  |
|                                         | 11,5      | 4        | 37,72      | 13,12     | 2        | 46,00                  |
|                                         | 12,3      | 4        | 40,34      | 13,12     | 2        | 49,20                  |
|                                         | 12,3      | 4        | 40,34      | 13,12     | 3        | 49,20                  |
| Capri Office                            | 12,3      | 4        | 40,34      | 13,12     | 3        | 49,20                  |
| Sheraton                                | 12        | 4        | 39,36      | 13,12     | 3        | 48,00                  |
| Luxury Budget                           | 8,8       | 3,3      | 28,86      | 10,82     | 2        | 29,04                  |
|                                         | 9,2       | 3,74     | 30,18      | 12,27     | 2        | 34,41                  |
|                                         | 10        | 3,74     | 32,80      | 12,27     | 2        | 37,40                  |
|                                         | 11,2      | 3,74     | 36,74      | 12,27     | 2        | 41,89                  |
|                                         | 8,8       | 4        | 28,86      | 13,12     | 3        | 35,20                  |
| Nordic Star                             | 8         | 3        | 26,24      | 9,84      | 1        | 24,00                  |
|                                         | 9,6       | 3,4      | 31,49      | 11,15     | 2        | 32,64                  |
|                                         | 9,6       | 4        | 31,49      | 13,12     | 2        | 38,40                  |
|                                         | 10,4      | 3,1      | 34,11      | 10,17     | 2        | 32,24                  |
|                                         | 10,4      | 3,4      | 34,11      | 11,15     | 2        | 35,36                  |
| Thaiti 1                                | 8,8       | 4        | 28,86      | 13,12     | 2        | 35,20                  |
| Thaiti 2                                | 8,8       | 3,74     | 28,86      | 12,27     | 2        | 32,91                  |
| Thaiti 3 LUX                            | 8         | 6        | 26,24      | 19,68     | 2        | 33,00                  |
| Thaiti 4 LUX Terrace                    | 8         | 6        | 26,24      | 19,68     | 2        | 33+15 Terrace          |
| Waikiki 1                               | 8,8       | 3,74     | 28,86      | 12,27     | 3        | 32,91                  |
| Waikiki 2                               | 8,8       | 4        | 28,86      | 13,12     | 3        | 35,20                  |
| Bali                                    | 8         | 3,74     | 26,24      | 12,27     | 2        | 29,92                  |
| Fiji 1                                  | 8         | 3        | 26,24      | 9,84      | 2        | 24,00                  |
| Fiji 2                                  | 8         | 3        | 26,24      | 9,84      | 2        | 24,00                  |
| Apart                                   | 9,6       | 3,74     | 31,49      | 12,27     | 2        | 35,90                  |
| ,,,,,,,,,,,,,,,,,,,,,,,,,,,,,,,,,,,,,,, | 9,6       | 4        | 31,49      | 13,12     | 2        | 38,40                  |
|                                         | 11        | 4        | 36,08      | 13,12     | 2        | 44,00                  |
|                                         | 11,2      | 4        | 36,74      | 13,12     | 2        | 44,80                  |
|                                         | 12        | 3,74     | 39,36      | 12,27     | 2        | 44,88                  |
| Apart 3.1                               | 12        | 4        | 39,36      | 13,12     | 3        | 48,00                  |
| Apart 3.2                               | 12        | 4        | 39,36      | 13,12     | 3        | 48,00                  |
| ·                                       | 12        | 4        |            |           |          |                        |
| Apart 3.3                               |           |          | 39,36      | 13,12     | 3        | 48,00                  |
| Touristic Solution                      | 12        | 4        | 39,36      | 13,12     | 2        | 48,00                  |
|                                         | 12<br>12  | 4        | 39,36      | 13,12     | 4        | 48,00                  |
|                                         | 12        | 4        | 39,36      | 13,12     | 2        | 48,00                  |
| China Offica                            |           | 4        | 39,36      | 13,12     | 2        | 48,00                  |
| Chios Office                            | 9,6       | 3,74     | 31,49      | 12,27     | 0        | 35,90                  |
| Chios Office                            | 11,2      | 3,74     | 36,74      | 12,27     | 0        | 41,89                  |
| Positano Office                         | 11,2      | 3,74     | 36,74      | 12,27     | 0        | 41,89                  |
| Capri Office                            | 11,5      | 4        | 37,72      | 13,12     | 0        | 46,00                  |
| Sheraton Office                         | 11,2      | 4        | 36,74      | 13,12     | 0        | 44,80                  |
| Chios Platinum Lodge                    | 12        | 4        | 39,36      | 13,12     | 2        | 48,00                  |
| Jersey Lodge                            | 12        | 4        | 39,36      | 13,12     | 2        | 48,00                  |
| Sheraton Lodge                          | 12        | 4        | 39,36      | 13,12     | 2        | 48,00                  |
| Jasmine Welness Spa                     | 6,5       | 3        | 21,32      | 9,84      | 0        | 19,50                  |
| Camellias Wellness Spa                  | 6,5       | 3        | 21,32      | 9,84      | 0        | 19,50                  |
| Small Pod                               | 6,6       | 3,74     | 21,65      | 12,27     | 1        | 24,68                  |
| Small Pod                               | 6,6       | 3,74     | 21,65      | 12,27     | 1        | 24,68                  |
| Elba                                    | 12,09     | 3,83     | 39,66      | 12,56     | 2        | 46,30                  |