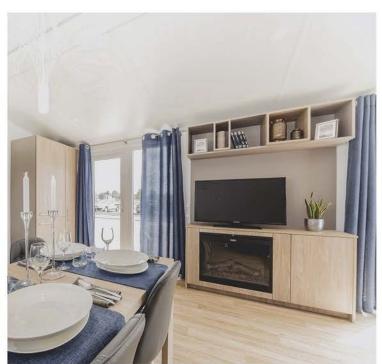

- ELECTRIC BOILER
  COMBI GAS BOILER
  ELECTRIC FIRE
  TV ANTENNA SOCKET
  SOUND SYSTEM AND MP3 PLAYER
  - ELECTRIC FIRE

    ANTENNA SOCKET

    SOUND SYSTEM AND MP3 PLAYER

    CLOTHES WARDROBE WITH SHELVES

    WARDROBE WITH CLOTHES BAR

HANGER

MIRROR

FOLDABLE SOFA

PEDSTAL WITH DRAWRS

TV HANGER

TOILET PAPER HANGER

OPTIONS PAID EXTRES