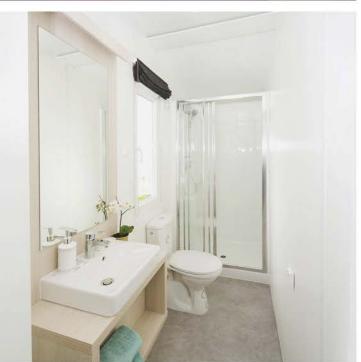

### **BATHROOMS**

- Internal roller blinds pleating
- One piece fibre glass shower enclosure
- Shower mixing battery
- Wash basin integrated with furniture
- Toilet
- Tap
- Furniture
- Extractor fan
- LED lighting