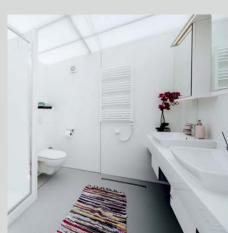

### **BATHROOMS**

- Internal roller blinds pleating
- One piece fibre glass shower enclosure
- Shower mixing battery
- Wash basin integrated with furniture
- Toilet
- Tap
- Furniture
- Extractor fan
- LED lighting