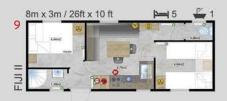

# Dimensions Lark Leisure Homes

| House model            | Length(m) | Width(m) | Length(ft) | Width(ft) | Bedrooms | Surface m <sup>2</sup> |
|------------------------|-----------|----------|------------|-----------|----------|------------------------|
|                        |           |          |            |           |          |                        |
| Piccolo Leone          | 6,6       | 2,9      | 21,65      | 9,51      | 1        | 19,14                  |
| Grande Leone           | 8         | 3        | 26,24      | 9,84      | 1        | 24,00                  |
| Joli/Joli Natur        | 10        | 3,4      | 32,80      | 11,15     | 2        | 34,00                  |
|                        | 10        | 3,74     | 32,80      | 12,27     | 2        | 37,40                  |
|                        | 10,4      | 4        | 34,11      | 13,12     | 2        | 41,60                  |
|                        | 11,2      | 4        | 36,74      | 13,12     | 2        | 44,80                  |
|                        | 10,4      | 4        | 34,11      | 13,12     | 1        | 41,60                  |
|                        | 9,6       | 3,74     | 31,49      | 12,27     | 2        | 35,90                  |
| Joli                   |           |          |            |           |          |                        |
|                        | 11,2      | 3,45     | 36,74      | 11,32     | 2        | 38,64                  |
| Joli Mirror            | 10,4      | 4        | 34,11      | 13,12     | 2        | 41,60                  |
| Ballum                 | 12,5      | 4        | 41,00      | 13,12     | 2        | 40+10 Terrace          |
| Ballum Mirror          | 12,5      | 4        | 41,00      | 13,12     | 2        | 40+10 Terrace          |
| Texel                  | 11,2      | 4        | 36,74      | 13,12     | 2        | 44,80                  |
|                        | 11,5      | 4        | 37,72      | 13,12     | 3        | 46,00                  |
|                        | 10        | 4        | 32,80      | 13,12     | 2        | 40,00                  |
|                        | 9,6       | 4        | 31,49      | 13,12     | 2        | 38,40                  |
|                        | 12,5      | 4        | 41,00      | 13,12     | 2        | 50,00                  |
|                        | 12        | 4        | 39,36      | 13,12     | 2        | 48,00                  |
| Texel Mirror           | 11,2      | 4        | 36,74      | 13,12     | 3        | 44,80                  |
| Sylt                   | 11,2      | 4        | 36,74      | 13,12     | 2        | 44,80                  |
| Cavallino              | 10,1      | 4        | 33,13      | 13,12     | 2        | 40,40                  |
| Cavattino              |           | 4        |            | 13,12     | 2        |                        |
|                        | 10,9      |          | 35,75      |           |          | 43,60                  |
|                        | 11,7      | 4        | 38,38      | 13,12     | 2        | 46,80                  |
| -1.                    | 12,5      | 4        | 41,00      | 13,12     | 3        | 50,00                  |
| Chios                  | 9,6       | 3,74     | 31,49      | 12,27     | 2        | 35,90                  |
|                        | 10,4      | 3,74     | 34,11      | 12,27     | 2        | 38,90                  |
|                        | 11,2      | 3,74     | 36,74      | 12,27     | 2        | 41,89                  |
|                        | 12        | 3,74     | 39,36      | 12,27     | 2        | 44,88                  |
| Chios Senior           | 10,4      | 3,74     | 34,11      | 12,27     | 1        | 38,90                  |
| Chios Senior + Terrace | 12,5      | 3,74     | 41,00      | 12,27     | 1        | 46,75+10 Terrace       |
| Chios Gold             | 12        | 3,74     | 39,36      | 12,27     | 2        | 44,88                  |
| Ibiza                  | 9,84      | 3,74     | 32,28      | 12,27     | 2        | 36,80                  |
|                        | 10,64     | 3,74     | 34,90      | 12,27     | 2        | 39,79                  |
|                        | 11,44     | 3,74     | 37,52      | 12,27     | 2        | 42,79                  |
|                        | 12,16     | 3,74     | 39,88      | 12,27     | 3        | 45,48                  |
| Ibiza Custom           | 10,64     | 3,74     | 34,90      | 12,27     | 3        | 39,79                  |
|                        |           |          |            |           |          |                        |
| Korfu                  | 9,6       | 3,74     | 31,49      | 12,27     | 2        | 35,90                  |
|                        | 10,4      | 3,74     | 34,11      | 12,27     | 2        | 38,90                  |
|                        | 11,2      | 3,74     | 36,74      | 12,27     | 2        | 41,89                  |
|                        | 12        | 3,74     | 39,36      | 12,27     | 3        | 44,88                  |
| Positano               | 9,6       | 3,74     | 31,49      | 12,27     | 2        | 35,90                  |
|                        | 10,4      | 3,74     | 34,11      | 12,27     | 2        | 38,90                  |
|                        | 11,2      | 3,74     | 36,74      | 12,27     | 2        | 41,89                  |
|                        | 12        | 3,74     | 39,36      | 12,27     | 3        | 44,88                  |
| Murano                 | 9,6       | 4,06     | 31,49      | 13,32     | 2        | 38,98                  |
|                        | 10,4      | 4,06     | 34,11      | 13,32     | 2        | 42,22                  |
|                        | 12        | 4,06     | 39,36      | 13,32     | 3        | 48,72                  |
| Murano Concept         | 11,2      | 4,06     | 36,74      | 13,32     | 2        | 45,47                  |
| Murano Mirror          | 10,4      | 4,06     | 34,11      | 13,32     | 2        | 42,22                  |
| Murano Mirror          | 12        | 4,06     |            | 13,32     | 2        | 48,72                  |
|                        |           |          | 39,36      |           |          |                        |
| Lido                   | 10,89     | 4,06     | 35,72      | 13,32     | 2        | 44,21                  |
|                        | 12,46     | 4,06     | 40,87      | 13,32     | 1+office | 50,59                  |
|                        | 12,46     | 4,06     | 40,87      | 13,32     | 2        | 50,59                  |
|                        | 12,46     | 4,06     | 40,87      | 13,32     | 3        | 50,59                  |
|                        |           |          |            |           |          |                        |

# Dimensions Lark Leisure Homes

| House model                             | Length(m) | Width(m) | Length(ft) | Width(ft) | Bedrooms | Surface m <sup>2</sup> |
|-----------------------------------------|-----------|----------|------------|-----------|----------|------------------------|
|                                         |           |          | 04.45      | 12.12     |          | 20.40                  |
| Capri                                   | 9,6       | 4        | 31,49      | 13,12     | 2        | 38,40                  |
|                                         | 11,5      | 4        | 37,72      | 13,12     | 2        | 46,00                  |
|                                         | 12,3      | 4        | 40,34      | 13,12     | 2        | 49,20                  |
|                                         | 12,3      | 4        | 40,34      | 13,12     | 3        | 49,20                  |
| Capri Office                            | 12,3      | 4        | 40,34      | 13,12     | 3        | 49,20                  |
| Sheraton                                | 12        | 4        | 39,36      | 13,12     | 3        | 48,00                  |
| Luxury Budget                           | 8,8       | 3,3      | 28,86      | 10,82     | 2        | 29,04                  |
|                                         | 9,2       | 3,74     | 30,18      | 12,27     | 2        | 34,41                  |
|                                         | 10        | 3,74     | 32,80      | 12,27     | 2        | 37,40                  |
|                                         | 11,2      | 3,74     | 36,74      | 12,27     | 2        | 41,89                  |
|                                         | 8,8       | 4        | 28,86      | 13,12     | 3        | 35,20                  |
| Nordic Star                             | 8         | 3        | 26,24      | 9,84      | 1        | 24,00                  |
|                                         | 9,6       | 3,4      | 31,49      | 11,15     | 2        | 32,64                  |
|                                         | 9,6       | 4        | 31,49      | 13,12     | 2        | 38,40                  |
|                                         | 10,4      | 3,1      | 34,11      | 10,17     | 2        | 32,24                  |
|                                         | 10,4      | 3,4      | 34,11      | 11,15     | 2        | 35,36                  |
| Thaiti 1                                | 8,8       | 4        | 28,86      | 13,12     | 2        | 35,20                  |
| Thaiti 2                                | 8,8       | 3,74     | 28,86      | 12,27     | 2        | 32,91                  |
| Thaiti 3 LUX                            | 8         | 6        | 26,24      | 19,68     | 2        | 33,00                  |
| Thaiti 4 LUX Terrace                    | 8         | 6        | 26,24      | 19,68     | 2        | 33+15 Terrace          |
| Waikiki 1                               | 8,8       | 3,74     | 28,86      | 12,27     | 3        | 32,91                  |
| Waikiki 2                               | 8,8       | 4        | 28,86      | 13,12     | 3        | 35,20                  |
| Bali                                    | 8         | 3,74     | 26,24      | 12,27     | 2        | 29,92                  |
| Fiji 1                                  | 8         | 3        | 26,24      | 9,84      | 2        | 24,00                  |
| Fiji 2                                  | 8         | 3        | 26,24      | 9,84      | 2        | 24,00                  |
| Apart                                   | 9,6       | 3,74     | 31,49      | 12,27     | 2        | 35,90                  |
| ,,,,,,,,,,,,,,,,,,,,,,,,,,,,,,,,,,,,,,, | 9,6       | 4        | 31,49      | 13,12     | 2        | 38,40                  |
|                                         | 11        | 4        | 36,08      | 13,12     | 2        | 44,00                  |
|                                         | 11,2      | 4        | 36,74      | 13,12     | 2        | 44,80                  |
|                                         | 12        | 3,74     | 39,36      | 12,27     | 2        | 44,88                  |
| Apart 3.1                               | 12        | 4        | 39,36      | 13,12     | 3        | 48,00                  |
| Apart 3.2                               | 12        | 4        | 39,36      | 13,12     | 3        | 48,00                  |
| ·                                       | 12        | 4        |            |           |          |                        |
| Apart 3.3                               |           |          | 39,36      | 13,12     | 3        | 48,00                  |
| Touristic Solution                      | 12        | 4        | 39,36      | 13,12     | 2        | 48,00                  |
|                                         | 12<br>12  | 4        | 39,36      | 13,12     | 4        | 48,00                  |
|                                         | 12        | 4        | 39,36      | 13,12     | 2        | 48,00                  |
| China Offica                            |           | 4        | 39,36      | 13,12     | 2        | 48,00                  |
| Chios Office                            | 9,6       | 3,74     | 31,49      | 12,27     | 0        | 35,90                  |
| Chios Office                            | 11,2      | 3,74     | 36,74      | 12,27     | 0        | 41,89                  |
| Positano Office                         | 11,2      | 3,74     | 36,74      | 12,27     | 0        | 41,89                  |
| Capri Office                            | 11,5      | 4        | 37,72      | 13,12     | 0        | 46,00                  |
| Sheraton Office                         | 11,2      | 4        | 36,74      | 13,12     | 0        | 44,80                  |
| Chios Platinum Lodge                    | 12        | 4        | 39,36      | 13,12     | 2        | 48,00                  |
| Jersey Lodge                            | 12        | 4        | 39,36      | 13,12     | 2        | 48,00                  |
| Sheraton Lodge                          | 12        | 4        | 39,36      | 13,12     | 2        | 48,00                  |
| Jasmine Welness Spa                     | 6,5       | 3        | 21,32      | 9,84      | 0        | 19,50                  |
| Camellias Wellness Spa                  | 6,5       | 3        | 21,32      | 9,84      | 0        | 19,50                  |
| Small Pod                               | 6,6       | 3,74     | 21,65      | 12,27     | 1        | 24,68                  |
| Small Pod                               | 6,6       | 3,74     | 21,65      | 12,27     | 1        | 24,68                  |
| Elba                                    | 12,09     | 3,83     | 39,66      | 12,56     | 2        | 46,30                  |