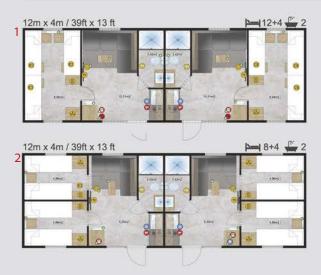

A solution for resorts, hotels and guest houses serving a large number of school-age guests and students. Large number of beds in a small space, full sanitary facilities, kitchenette.

Professionally designed high standard rooms which at low cost can help quickly create accommodation facilities in a completely new area or can be adapted to serve in the existing facilities.

# Dimensions Lark Leisure Homes

| House model                             | Length(m) | Width(m) | Length(ft) | Width(ft) | Bedrooms | Surface m <sup>2</sup> |
|-----------------------------------------|-----------|----------|------------|-----------|----------|------------------------|
|                                         |           |          | 04.45      | 12.12     |          | 20.40                  |
| Capri                                   | 9,6       | 4        | 31,49      | 13,12     | 2        | 38,40                  |
|                                         | 11,5      | 4        | 37,72      | 13,12     | 2        | 46,00                  |
|                                         | 12,3      | 4        | 40,34      | 13,12     | 2        | 49,20                  |
|                                         | 12,3      | 4        | 40,34      | 13,12     | 3        | 49,20                  |
| Capri Office                            | 12,3      | 4        | 40,34      | 13,12     | 3        | 49,20                  |
| Sheraton                                | 12        | 4        | 39,36      | 13,12     | 3        | 48,00                  |
| Luxury Budget                           | 8,8       | 3,3      | 28,86      | 10,82     | 2        | 29,04                  |
|                                         | 9,2       | 3,74     | 30,18      | 12,27     | 2        | 34,41                  |
|                                         | 10        | 3,74     | 32,80      | 12,27     | 2        | 37,40                  |
|                                         | 11,2      | 3,74     | 36,74      | 12,27     | 2        | 41,89                  |
|                                         | 8,8       | 4        | 28,86      | 13,12     | 3        | 35,20                  |
| Nordic Star                             | 8         | 3        | 26,24      | 9,84      | 1        | 24,00                  |
|                                         | 9,6       | 3,4      | 31,49      | 11,15     | 2        | 32,64                  |
|                                         | 9,6       | 4        | 31,49      | 13,12     | 2        | 38,40                  |
|                                         | 10,4      | 3,1      | 34,11      | 10,17     | 2        | 32,24                  |
|                                         | 10,4      | 3,4      | 34,11      | 11,15     | 2        | 35,36                  |
| Thaiti 1                                | 8,8       | 4        | 28,86      | 13,12     | 2        | 35,20                  |
| Thaiti 2                                | 8,8       | 3,74     | 28,86      | 12,27     | 2        | 32,91                  |
| Thaiti 3 LUX                            | 8         | 6        | 26,24      | 19,68     | 2        | 33,00                  |
| Thaiti 4 LUX Terrace                    | 8         | 6        | 26,24      | 19,68     | 2        | 33+15 Terrace          |
| Waikiki 1                               | 8,8       | 3,74     | 28,86      | 12,27     | 3        | 32,91                  |
| Waikiki 2                               | 8,8       | 4        | 28,86      | 13,12     | 3        | 35,20                  |
| Bali                                    | 8         | 3,74     | 26,24      | 12,27     | 2        | 29,92                  |
| Fiji 1                                  | 8         | 3        | 26,24      | 9,84      | 2        | 24,00                  |
| Fiji 2                                  | 8         | 3        | 26,24      | 9,84      | 2        | 24,00                  |
| Apart                                   | 9,6       | 3,74     | 31,49      | 12,27     | 2        | 35,90                  |
| ,,,,,,,,,,,,,,,,,,,,,,,,,,,,,,,,,,,,,,, | 9,6       | 4        | 31,49      | 13,12     | 2        | 38,40                  |
|                                         | 11        | 4        | 36,08      | 13,12     | 2        | 44,00                  |
|                                         | 11,2      | 4        | 36,74      | 13,12     | 2        | 44,80                  |
|                                         | 12        | 3,74     | 39,36      | 12,27     | 2        | 44,88                  |
| Apart 3.1                               | 12        | 4        | 39,36      | 13,12     | 3        | 48,00                  |
| Apart 3.2                               | 12        | 4        | 39,36      | 13,12     | 3        | 48,00                  |
| ·                                       | 12        | 4        |            |           |          |                        |
| Apart 3.3                               |           |          | 39,36      | 13,12     | 3        | 48,00                  |
| Touristic Solution                      | 12        | 4        | 39,36      | 13,12     | 2        | 48,00                  |
|                                         | 12<br>12  | 4        | 39,36      | 13,12     | 4        | 48,00                  |
|                                         | 12        | 4        | 39,36      | 13,12     | 2        | 48,00                  |
| China Offica                            |           | 4        | 39,36      | 13,12     | 2        | 48,00                  |
| Chios Office                            | 9,6       | 3,74     | 31,49      | 12,27     | 0        | 35,90                  |
| Chios Office                            | 11,2      | 3,74     | 36,74      | 12,27     | 0        | 41,89                  |
| Positano Office                         | 11,2      | 3,74     | 36,74      | 12,27     | 0        | 41,89                  |
| Capri Office                            | 11,5      | 4        | 37,72      | 13,12     | 0        | 46,00                  |
| Sheraton Office                         | 11,2      | 4        | 36,74      | 13,12     | 0        | 44,80                  |
| Chios Platinum Lodge                    | 12        | 4        | 39,36      | 13,12     | 2        | 48,00                  |
| Jersey Lodge                            | 12        | 4        | 39,36      | 13,12     | 2        | 48,00                  |
| Sheraton Lodge                          | 12        | 4        | 39,36      | 13,12     | 2        | 48,00                  |
| Jasmine Welness Spa                     | 6,5       | 3        | 21,32      | 9,84      | 0        | 19,50                  |
| Camellias Wellness Spa                  | 6,5       | 3        | 21,32      | 9,84      | 0        | 19,50                  |
| Small Pod                               | 6,6       | 3,74     | 21,65      | 12,27     | 1        | 24,68                  |
| Small Pod                               | 6,6       | 3,74     | 21,65      | 12,27     | 1        | 24,68                  |
| Elba                                    | 12,09     | 3,83     | 39,66      | 12,56     | 2        | 46,30                  |