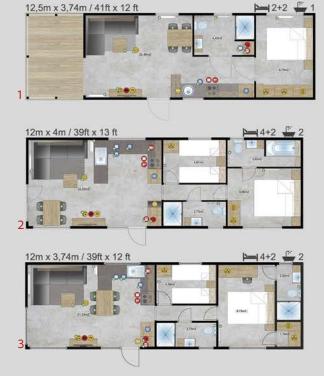

# Dimensions Lark Leisure Homes

| House model            | Length(m) | Width(m) | Length(ft) | Width(ft) | Bedrooms | Surface m <sup>2</sup> |
|------------------------|-----------|----------|------------|-----------|----------|------------------------|
|                        |           |          |            |           |          |                        |
| Piccolo Leone          | 6,6       | 2,9      | 21,65      | 9,51      | 1        | 19,14                  |
| Grande Leone           | 8         | 3        | 26,24      | 9,84      | 1        | 24,00                  |
| Joli/Joli Natur        | 10        | 3,4      | 32,80      | 11,15     | 2        | 34,00                  |
|                        | 10        | 3,74     | 32,80      | 12,27     | 2        | 37,40                  |
|                        | 10,4      | 4        | 34,11      | 13,12     | 2        | 41,60                  |
|                        | 11,2      | 4        | 36,74      | 13,12     | 2        | 44,80                  |
|                        | 10,4      | 4        | 34,11      | 13,12     | 1        | 41,60                  |
|                        | 9,6       | 3,74     | 31,49      | 12,27     | 2        | 35,90                  |
| Joli                   |           |          |            |           |          |                        |
|                        | 11,2      | 3,45     | 36,74      | 11,32     | 2        | 38,64                  |
| Joli Mirror            | 10,4      | 4        | 34,11      | 13,12     | 2        | 41,60                  |
| Ballum                 | 12,5      | 4        | 41,00      | 13,12     | 2        | 40+10 Terrace          |
| Ballum Mirror          | 12,5      | 4        | 41,00      | 13,12     | 2        | 40+10 Terrace          |
| Texel                  | 11,2      | 4        | 36,74      | 13,12     | 2        | 44,80                  |
|                        | 11,5      | 4        | 37,72      | 13,12     | 3        | 46,00                  |
|                        | 10        | 4        | 32,80      | 13,12     | 2        | 40,00                  |
|                        | 9,6       | 4        | 31,49      | 13,12     | 2        | 38,40                  |
|                        | 12,5      | 4        | 41,00      | 13,12     | 2        | 50,00                  |
|                        | 12        | 4        | 39,36      | 13,12     | 2        | 48,00                  |
| Texel Mirror           | 11,2      | 4        | 36,74      | 13,12     | 3        | 44,80                  |
| Sylt                   | 11,2      | 4        | 36,74      | 13,12     | 2        | 44,80                  |
| Cavallino              | 10,1      | 4        | 33,13      | 13,12     | 2        | 40,40                  |
| Cavattino              |           | 4        |            | 13,12     | 2        |                        |
|                        | 10,9      |          | 35,75      |           |          | 43,60                  |
|                        | 11,7      | 4        | 38,38      | 13,12     | 2        | 46,80                  |
| -1.                    | 12,5      | 4        | 41,00      | 13,12     | 3        | 50,00                  |
| Chios                  | 9,6       | 3,74     | 31,49      | 12,27     | 2        | 35,90                  |
|                        | 10,4      | 3,74     | 34,11      | 12,27     | 2        | 38,90                  |
|                        | 11,2      | 3,74     | 36,74      | 12,27     | 2        | 41,89                  |
|                        | 12        | 3,74     | 39,36      | 12,27     | 2        | 44,88                  |
| Chios Senior           | 10,4      | 3,74     | 34,11      | 12,27     | 1        | 38,90                  |
| Chios Senior + Terrace | 12,5      | 3,74     | 41,00      | 12,27     | 1        | 46,75+10 Terrace       |
| Chios Gold             | 12        | 3,74     | 39,36      | 12,27     | 2        | 44,88                  |
| Ibiza                  | 9,84      | 3,74     | 32,28      | 12,27     | 2        | 36,80                  |
|                        | 10,64     | 3,74     | 34,90      | 12,27     | 2        | 39,79                  |
|                        | 11,44     | 3,74     | 37,52      | 12,27     | 2        | 42,79                  |
|                        | 12,16     | 3,74     | 39,88      | 12,27     | 3        | 45,48                  |
| Ibiza Custom           | 10,64     | 3,74     | 34,90      | 12,27     | 3        | 39,79                  |
|                        |           |          |            |           |          |                        |
| Korfu                  | 9,6       | 3,74     | 31,49      | 12,27     | 2        | 35,90                  |
|                        | 10,4      | 3,74     | 34,11      | 12,27     | 2        | 38,90                  |
|                        | 11,2      | 3,74     | 36,74      | 12,27     | 2        | 41,89                  |
|                        | 12        | 3,74     | 39,36      | 12,27     | 3        | 44,88                  |
| Positano               | 9,6       | 3,74     | 31,49      | 12,27     | 2        | 35,90                  |
|                        | 10,4      | 3,74     | 34,11      | 12,27     | 2        | 38,90                  |
|                        | 11,2      | 3,74     | 36,74      | 12,27     | 2        | 41,89                  |
|                        | 12        | 3,74     | 39,36      | 12,27     | 3        | 44,88                  |
| Murano                 | 9,6       | 4,06     | 31,49      | 13,32     | 2        | 38,98                  |
|                        | 10,4      | 4,06     | 34,11      | 13,32     | 2        | 42,22                  |
|                        | 12        | 4,06     | 39,36      | 13,32     | 3        | 48,72                  |
| Murano Concept         | 11,2      | 4,06     | 36,74      | 13,32     | 2        | 45,47                  |
| Murano Mirror          | 10,4      | 4,06     | 34,11      | 13,32     | 2        | 42,22                  |
| Murano Mirror          | 12        | 4,06     |            | 13,32     | 2        | 48,72                  |
|                        |           |          | 39,36      |           |          |                        |
| Lido                   | 10,89     | 4,06     | 35,72      | 13,32     | 2        | 44,21                  |
|                        | 12,46     | 4,06     | 40,87      | 13,32     | 1+office | 50,59                  |
|                        | 12,46     | 4,06     | 40,87      | 13,32     | 2        | 50,59                  |
|                        | 12,46     | 4,06     | 40,87      | 13,32     | 3        | 50,59                  |
|                        |           |          |            |           |          |                        |