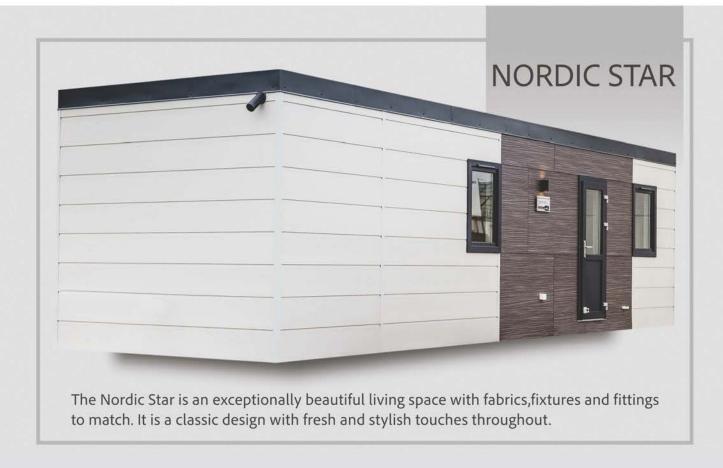

# Dimensions Lark Leisure Homes

| House model                             | Length(m) | Width(m) | Length(ft) | Width(ft) | Bedrooms | Surface m <sup>2</sup> |
|-----------------------------------------|-----------|----------|------------|-----------|----------|------------------------|
|                                         |           |          | 04.45      | 12.12     |          | 20.40                  |
| Capri                                   | 9,6       | 4        | 31,49      | 13,12     | 2        | 38,40                  |
|                                         | 11,5      | 4        | 37,72      | 13,12     | 2        | 46,00                  |
|                                         | 12,3      | 4        | 40,34      | 13,12     | 2        | 49,20                  |
|                                         | 12,3      | 4        | 40,34      | 13,12     | 3        | 49,20                  |
| Capri Office                            | 12,3      | 4        | 40,34      | 13,12     | 3        | 49,20                  |
| Sheraton                                | 12        | 4        | 39,36      | 13,12     | 3        | 48,00                  |
| Luxury Budget                           | 8,8       | 3,3      | 28,86      | 10,82     | 2        | 29,04                  |
|                                         | 9,2       | 3,74     | 30,18      | 12,27     | 2        | 34,41                  |
|                                         | 10        | 3,74     | 32,80      | 12,27     | 2        | 37,40                  |
|                                         | 11,2      | 3,74     | 36,74      | 12,27     | 2        | 41,89                  |
|                                         | 8,8       | 4        | 28,86      | 13,12     | 3        | 35,20                  |
| Nordic Star                             | 8         | 3        | 26,24      | 9,84      | 1        | 24,00                  |
|                                         | 9,6       | 3,4      | 31,49      | 11,15     | 2        | 32,64                  |
|                                         | 9,6       | 4        | 31,49      | 13,12     | 2        | 38,40                  |
|                                         | 10,4      | 3,1      | 34,11      | 10,17     | 2        | 32,24                  |
|                                         | 10,4      | 3,4      | 34,11      | 11,15     | 2        | 35,36                  |
| Thaiti 1                                | 8,8       | 4        | 28,86      | 13,12     | 2        | 35,20                  |
| Thaiti 2                                | 8,8       | 3,74     | 28,86      | 12,27     | 2        | 32,91                  |
| Thaiti 3 LUX                            | 8         | 6        | 26,24      | 19,68     | 2        | 33,00                  |
| Thaiti 4 LUX Terrace                    | 8         | 6        | 26,24      | 19,68     | 2        | 33+15 Terrace          |
| Waikiki 1                               | 8,8       | 3,74     | 28,86      | 12,27     | 3        | 32,91                  |
| Waikiki 2                               | 8,8       | 4        | 28,86      | 13,12     | 3        | 35,20                  |
| Bali                                    | 8         | 3,74     | 26,24      | 12,27     | 2        | 29,92                  |
| Fiji 1                                  | 8         | 3        | 26,24      | 9,84      | 2        | 24,00                  |
| Fiji 2                                  | 8         | 3        | 26,24      | 9,84      | 2        | 24,00                  |
| Apart                                   | 9,6       | 3,74     | 31,49      | 12,27     | 2        | 35,90                  |
| ,,,,,,,,,,,,,,,,,,,,,,,,,,,,,,,,,,,,,,, | 9,6       | 4        | 31,49      | 13,12     | 2        | 38,40                  |
|                                         | 11        | 4        | 36,08      | 13,12     | 2        | 44,00                  |
|                                         | 11,2      | 4        | 36,74      | 13,12     | 2        | 44,80                  |
|                                         | 12        | 3,74     | 39,36      | 12,27     | 2        | 44,88                  |
| Apart 3.1                               | 12        | 4        | 39,36      | 13,12     | 3        | 48,00                  |
| Apart 3.2                               | 12        | 4        | 39,36      | 13,12     | 3        | 48,00                  |
| ·                                       | 12        | 4        |            |           |          |                        |
| Apart 3.3                               |           |          | 39,36      | 13,12     | 3        | 48,00                  |
| Touristic Solution                      | 12        | 4        | 39,36      | 13,12     | 2        | 48,00                  |
|                                         | 12<br>12  | 4        | 39,36      | 13,12     | 4        | 48,00                  |
|                                         | 12        | 4        | 39,36      | 13,12     | 2        | 48,00                  |
| China Offica                            |           | 4        | 39,36      | 13,12     | 2        | 48,00                  |
| Chios Office                            | 9,6       | 3,74     | 31,49      | 12,27     | 0        | 35,90                  |
| Chios Office                            | 11,2      | 3,74     | 36,74      | 12,27     | 0        | 41,89                  |
| Positano Office                         | 11,2      | 3,74     | 36,74      | 12,27     | 0        | 41,89                  |
| Capri Office                            | 11,5      | 4        | 37,72      | 13,12     | 0        | 46,00                  |
| Sheraton Office                         | 11,2      | 4        | 36,74      | 13,12     | 0        | 44,80                  |
| Chios Platinum Lodge                    | 12        | 4        | 39,36      | 13,12     | 2        | 48,00                  |
| Jersey Lodge                            | 12        | 4        | 39,36      | 13,12     | 2        | 48,00                  |
| Sheraton Lodge                          | 12        | 4        | 39,36      | 13,12     | 2        | 48,00                  |
| Jasmine Welness Spa                     | 6,5       | 3        | 21,32      | 9,84      | 0        | 19,50                  |
| Camellias Wellness Spa                  | 6,5       | 3        | 21,32      | 9,84      | 0        | 19,50                  |
| Small Pod                               | 6,6       | 3,74     | 21,65      | 12,27     | 1        | 24,68                  |
| Small Pod                               | 6,6       | 3,74     | 21,65      | 12,27     | 1        | 24,68                  |
| Elba                                    | 12,09     | 3,83     | 39,66      | 12,56     | 2        | 46,30                  |