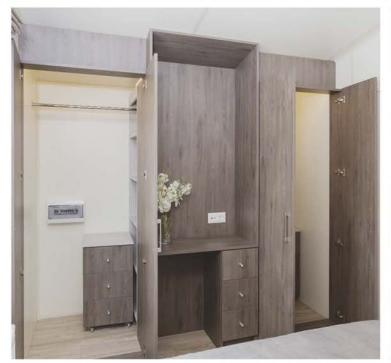

    WARDROBE WITH CLOTHES BAR

HANGER

MIRROR

FOLDABLE SOFA

PEDSTAL WITH DRAWRS

TV HANGER

TOILET PAPER HANGER

OPTIONS PAID EXTRES