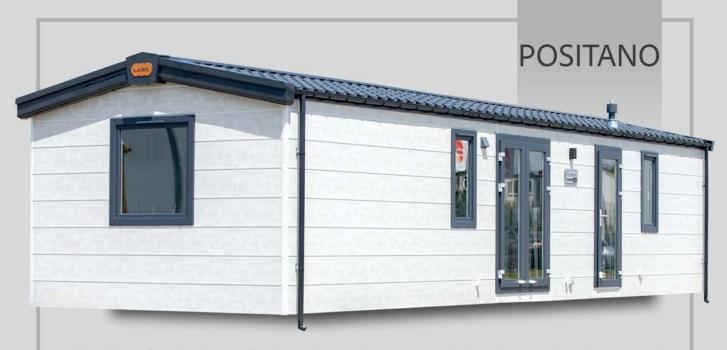

The thing that singles out Positano from other projects is its unique style. The unusual bedroom layout enhances the feeling of greater privacy and guarantees the comfortable stay to the inhabitants.

Designed in an interesting rustic style Cavallino home looks amazing when surrounded by the natural environment. Interesting colours and specific construction of the windows provide an optimal lighting of the interiors. The unique design will encourage the feeling of the family idyll. Cavallino is a mobile home created for people with passion.