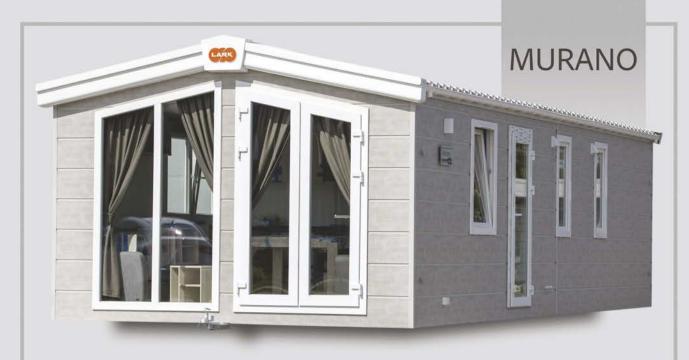

# Dimensions Lark Leisure Homes

| House model            | Length(m) | Width(m) | Length(ft) | Width(ft) | Bedrooms | Surface m <sup>2</sup> |
|------------------------|-----------|----------|------------|-----------|----------|------------------------|
|                        |           |          |            |           |          |                        |
| Piccolo Leone          | 6,6       | 2,9      | 21,65      | 9,51      | 1        | 19,14                  |
| Grande Leone           | 8         | 3        | 26,24      | 9,84      | 1        | 24,00                  |
| Joli/Joli Natur        | 10        | 3,4      | 32,80      | 11,15     | 2        | 34,00                  |
|                        | 10        | 3,74     | 32,80      | 12,27     | 2        | 37,40                  |
|                        | 10,4      | 4        | 34,11      | 13,12     | 2        | 41,60                  |
|                        | 11,2      | 4        | 36,74      | 13,12     | 2        | 44,80                  |
|                        | 10,4      | 4        | 34,11      | 13,12     | 1        | 41,60                  |
|                        | 9,6       | 3,74     | 31,49      | 12,27     | 2        | 35,90                  |
| Joli                   |           |          |            |           |          |                        |
|                        | 11,2      | 3,45     | 36,74      | 11,32     | 2        | 38,64                  |
| Joli Mirror            | 10,4      | 4        | 34,11      | 13,12     | 2        | 41,60                  |
| Ballum                 | 12,5      | 4        | 41,00      | 13,12     | 2        | 40+10 Terrace          |
| Ballum Mirror          | 12,5      | 4        | 41,00      | 13,12     | 2        | 40+10 Terrace          |
| Texel                  | 11,2      | 4        | 36,74      | 13,12     | 2        | 44,80                  |
|                        | 11,5      | 4        | 37,72      | 13,12     | 3        | 46,00                  |
|                        | 10        | 4        | 32,80      | 13,12     | 2        | 40,00                  |
|                        | 9,6       | 4        | 31,49      | 13,12     | 2        | 38,40                  |
|                        | 12,5      | 4        | 41,00      | 13,12     | 2        | 50,00                  |
|                        | 12        | 4        | 39,36      | 13,12     | 2        | 48,00                  |
| Texel Mirror           | 11,2      | 4        | 36,74      | 13,12     | 3        | 44,80                  |
| Sylt                   | 11,2      | 4        | 36,74      | 13,12     | 2        | 44,80                  |
| Cavallino              | 10,1      | 4        | 33,13      | 13,12     | 2        | 40,40                  |
| Cavattino              |           | 4        |            | 13,12     | 2        |                        |
|                        | 10,9      |          | 35,75      |           |          | 43,60                  |
|                        | 11,7      | 4        | 38,38      | 13,12     | 2        | 46,80                  |
| -1.                    | 12,5      | 4        | 41,00      | 13,12     | 3        | 50,00                  |
| Chios                  | 9,6       | 3,74     | 31,49      | 12,27     | 2        | 35,90                  |
|                        | 10,4      | 3,74     | 34,11      | 12,27     | 2        | 38,90                  |
|                        | 11,2      | 3,74     | 36,74      | 12,27     | 2        | 41,89                  |
|                        | 12        | 3,74     | 39,36      | 12,27     | 2        | 44,88                  |
| Chios Senior           | 10,4      | 3,74     | 34,11      | 12,27     | 1        | 38,90                  |
| Chios Senior + Terrace | 12,5      | 3,74     | 41,00      | 12,27     | 1        | 46,75+10 Terrace       |
| Chios Gold             | 12        | 3,74     | 39,36      | 12,27     | 2        | 44,88                  |
| Ibiza                  | 9,84      | 3,74     | 32,28      | 12,27     | 2        | 36,80                  |
|                        | 10,64     | 3,74     | 34,90      | 12,27     | 2        | 39,79                  |
|                        | 11,44     | 3,74     | 37,52      | 12,27     | 2        | 42,79                  |
|                        | 12,16     | 3,74     | 39,88      | 12,27     | 3        | 45,48                  |
| Ibiza Custom           | 10,64     | 3,74     | 34,90      | 12,27     | 3        | 39,79                  |
|                        |           |          |            |           |          |                        |
| Korfu                  | 9,6       | 3,74     | 31,49      | 12,27     | 2        | 35,90                  |
|                        | 10,4      | 3,74     | 34,11      | 12,27     | 2        | 38,90                  |
|                        | 11,2      | 3,74     | 36,74      | 12,27     | 2        | 41,89                  |
|                        | 12        | 3,74     | 39,36      | 12,27     | 3        | 44,88                  |
| Positano               | 9,6       | 3,74     | 31,49      | 12,27     | 2        | 35,90                  |
|                        | 10,4      | 3,74     | 34,11      | 12,27     | 2        | 38,90                  |
|                        | 11,2      | 3,74     | 36,74      | 12,27     | 2        | 41,89                  |
|                        | 12        | 3,74     | 39,36      | 12,27     | 3        | 44,88                  |
| Murano                 | 9,6       | 4,06     | 31,49      | 13,32     | 2        | 38,98                  |
|                        | 10,4      | 4,06     | 34,11      | 13,32     | 2        | 42,22                  |
|                        | 12        | 4,06     | 39,36      | 13,32     | 3        | 48,72                  |
| Murano Concept         | 11,2      | 4,06     | 36,74      | 13,32     | 2        | 45,47                  |
| Murano Mirror          | 10,4      | 4,06     | 34,11      | 13,32     | 2        | 42,22                  |
| Murano Mirror          | 12        | 4,06     |            | 13,32     | 2        | 48,72                  |
|                        |           |          | 39,36      |           |          |                        |
| Lido                   | 10,89     | 4,06     | 35,72      | 13,32     | 2        | 44,21                  |
|                        | 12,46     | 4,06     | 40,87      | 13,32     | 1+office | 50,59                  |
|                        | 12,46     | 4,06     | 40,87      | 13,32     | 2        | 50,59                  |
|                        | 12,46     | 4,06     | 40,87      | 13,32     | 3        | 50,59                  |
|                        |           |          |            |           |          |                        |