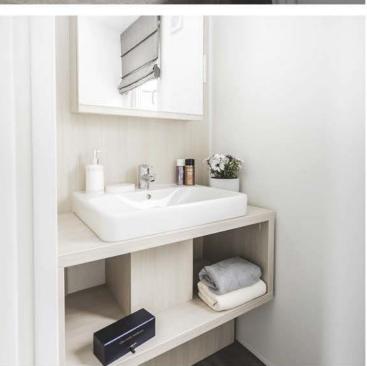

### **BATHROOMS**

- Internal roller blinds pleating
- One piece fibre glass shower enclosure
- Shower mixing battery
- Wash basin integrated with furniture
- Toilet
- Tap
- Furniture
- Extractor fan
- LED lighting