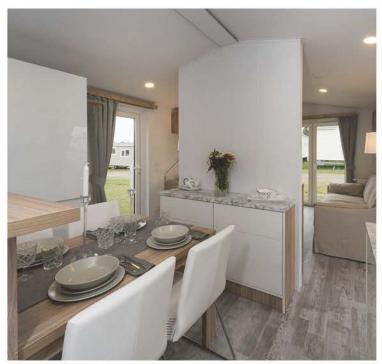

### LOUNGE & DINING

- Sofa
- Internal roller blinds pleating
- Dining table for 4 or 6 persons
- LED lighting