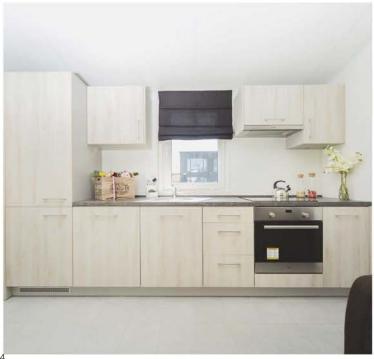

### **KITCHEN**

- Refrigerator with Freezer big 177l
- Gas cooker 4 points or induction hob 4 points
- Oven with heat circulation
- Cooker hood with carbon filter
- Sink with drainer, with tap
- LED lighting