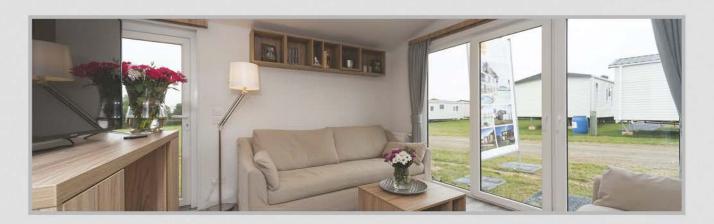

### LOUNGE & DINING

- Sofa
- Internal roller blinds pleating
- Dining table for 4 or 6 persons
- LED lighting