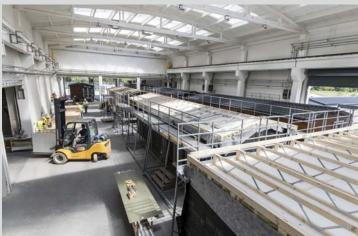

## THE FACTORY

Lark Leisure Homes Factory is a facility with a total area exceeding 4 hectares, of which over 10,000 m2 is a modern, high-class machinery park set for maximum performance and quality of production. The highly automated production line allows us to produce over 1000 Mobile Houses a year! Therefore we are becoming the most modern factory of this type in Central and Eastern Europe, and also the largest exporter of mobile houses in Europe.