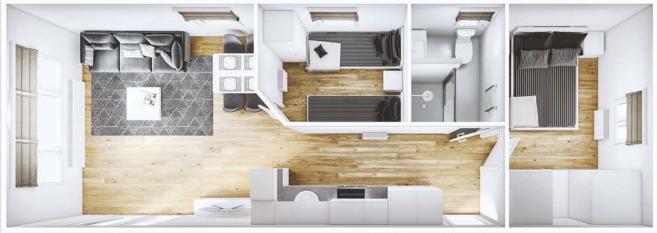

Its design is the answer to maximize the functionality and comfort of use. Open living room, with big windows and functional kitchen. Bedrooms separated by easy accessible bathroom and a walk in wardrobe. There is a lot of space to enjoy in the Texel.