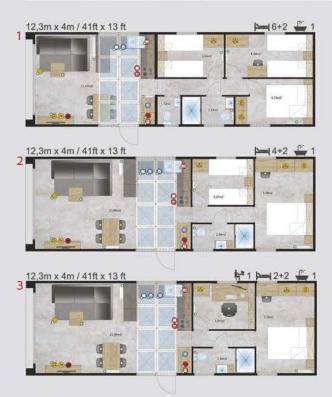

# Dimensions Lark Leisure Homes

| House model            | Length(m) | Width(m) | Length(ft) | Width(ft) | Bedrooms | Surface m <sup>2</sup> |
|------------------------|-----------|----------|------------|-----------|----------|------------------------|
|                        |           |          |            |           |          |                        |
| Piccolo Leone          | 6,6       | 2,9      | 21,65      | 9,51      | 1        | 19,14                  |
| Grande Leone           | 8         | 3        | 26,24      | 9,84      | 1        | 24,00                  |
| Joli/Joli Natur        | 10        | 3,4      | 32,80      | 11,15     | 2        | 34,00                  |
|                        | 10        | 3,74     | 32,80      | 12,27     | 2        | 37,40                  |
|                        | 10,4      | 4        | 34,11      | 13,12     | 2        | 41,60                  |
|                        | 11,2      | 4        | 36,74      | 13,12     | 2        | 44,80                  |
|                        | 10,4      | 4        | 34,11      | 13,12     | 1        | 41,60                  |
|                        | 9,6       | 3,74     | 31,49      | 12,27     | 2        | 35,90                  |
| Joli                   |           |          |            |           |          |                        |
|                        | 11,2      | 3,45     | 36,74      | 11,32     | 2        | 38,64                  |
| Joli Mirror            | 10,4      | 4        | 34,11      | 13,12     | 2        | 41,60                  |
| Ballum                 | 12,5      | 4        | 41,00      | 13,12     | 2        | 40+10 Terrace          |
| Ballum Mirror          | 12,5      | 4        | 41,00      | 13,12     | 2        | 40+10 Terrace          |
| Texel                  | 11,2      | 4        | 36,74      | 13,12     | 2        | 44,80                  |
|                        | 11,5      | 4        | 37,72      | 13,12     | 3        | 46,00                  |
|                        | 10        | 4        | 32,80      | 13,12     | 2        | 40,00                  |
|                        | 9,6       | 4        | 31,49      | 13,12     | 2        | 38,40                  |
|                        | 12,5      | 4        | 41,00      | 13,12     | 2        | 50,00                  |
|                        | 12        | 4        | 39,36      | 13,12     | 2        | 48,00                  |
| Texel Mirror           | 11,2      | 4        | 36,74      | 13,12     | 3        | 44,80                  |
| Sylt                   | 11,2      | 4        | 36,74      | 13,12     | 2        | 44,80                  |
| Cavallino              | 10,1      | 4        | 33,13      | 13,12     | 2        | 40,40                  |
| Cavattino              |           | 4        |            | 13,12     | 2        |                        |
|                        | 10,9      |          | 35,75      |           |          | 43,60                  |
|                        | 11,7      | 4        | 38,38      | 13,12     | 2        | 46,80                  |
| -1.                    | 12,5      | 4        | 41,00      | 13,12     | 3        | 50,00                  |
| Chios                  | 9,6       | 3,74     | 31,49      | 12,27     | 2        | 35,90                  |
|                        | 10,4      | 3,74     | 34,11      | 12,27     | 2        | 38,90                  |
|                        | 11,2      | 3,74     | 36,74      | 12,27     | 2        | 41,89                  |
|                        | 12        | 3,74     | 39,36      | 12,27     | 2        | 44,88                  |
| Chios Senior           | 10,4      | 3,74     | 34,11      | 12,27     | 1        | 38,90                  |
| Chios Senior + Terrace | 12,5      | 3,74     | 41,00      | 12,27     | 1        | 46,75+10 Terrace       |
| Chios Gold             | 12        | 3,74     | 39,36      | 12,27     | 2        | 44,88                  |
| Ibiza                  | 9,84      | 3,74     | 32,28      | 12,27     | 2        | 36,80                  |
|                        | 10,64     | 3,74     | 34,90      | 12,27     | 2        | 39,79                  |
|                        | 11,44     | 3,74     | 37,52      | 12,27     | 2        | 42,79                  |
|                        | 12,16     | 3,74     | 39,88      | 12,27     | 3        | 45,48                  |
| Ibiza Custom           | 10,64     | 3,74     | 34,90      | 12,27     | 3        | 39,79                  |
|                        |           |          |            |           |          |                        |
| Korfu                  | 9,6       | 3,74     | 31,49      | 12,27     | 2        | 35,90                  |
|                        | 10,4      | 3,74     | 34,11      | 12,27     | 2        | 38,90                  |
|                        | 11,2      | 3,74     | 36,74      | 12,27     | 2        | 41,89                  |
|                        | 12        | 3,74     | 39,36      | 12,27     | 3        | 44,88                  |
| Positano               | 9,6       | 3,74     | 31,49      | 12,27     | 2        | 35,90                  |
|                        | 10,4      | 3,74     | 34,11      | 12,27     | 2        | 38,90                  |
|                        | 11,2      | 3,74     | 36,74      | 12,27     | 2        | 41,89                  |
|                        | 12        | 3,74     | 39,36      | 12,27     | 3        | 44,88                  |
| Murano                 | 9,6       | 4,06     | 31,49      | 13,32     | 2        | 38,98                  |
|                        | 10,4      | 4,06     | 34,11      | 13,32     | 2        | 42,22                  |
|                        | 12        | 4,06     | 39,36      | 13,32     | 3        | 48,72                  |
| Murano Concept         | 11,2      | 4,06     | 36,74      | 13,32     | 2        | 45,47                  |
| Murano Mirror          | 10,4      | 4,06     | 34,11      | 13,32     | 2        | 42,22                  |
| Murano Mirror          | 12        | 4,06     |            | 13,32     | 2        | 48,72                  |
|                        |           |          | 39,36      |           |          |                        |
| Lido                   | 10,89     | 4,06     | 35,72      | 13,32     | 2        | 44,21                  |
|                        | 12,46     | 4,06     | 40,87      | 13,32     | 1+office | 50,59                  |
|                        | 12,46     | 4,06     | 40,87      | 13,32     | 2        | 50,59                  |
|                        | 12,46     | 4,06     | 40,87      | 13,32     | 3        | 50,59                  |
|                        |           |          |            |           |          |                        |

# Dimensions Lark Leisure Homes

| House model                             | Length(m) | Width(m) | Length(ft) | Width(ft) | Bedrooms | Surface m <sup>2</sup> |
|-----------------------------------------|-----------|----------|------------|-----------|----------|------------------------|
|                                         |           |          | 04.45      | 12.12     |          | 20.40                  |
| Capri                                   | 9,6       | 4        | 31,49      | 13,12     | 2        | 38,40                  |
|                                         | 11,5      | 4        | 37,72      | 13,12     | 2        | 46,00                  |
|                                         | 12,3      | 4        | 40,34      | 13,12     | 2        | 49,20                  |
|                                         | 12,3      | 4        | 40,34      | 13,12     | 3        | 49,20                  |
| Capri Office                            | 12,3      | 4        | 40,34      | 13,12     | 3        | 49,20                  |
| Sheraton                                | 12        | 4        | 39,36      | 13,12     | 3        | 48,00                  |
| Luxury Budget                           | 8,8       | 3,3      | 28,86      | 10,82     | 2        | 29,04                  |
|                                         | 9,2       | 3,74     | 30,18      | 12,27     | 2        | 34,41                  |
|                                         | 10        | 3,74     | 32,80      | 12,27     | 2        | 37,40                  |
|                                         | 11,2      | 3,74     | 36,74      | 12,27     | 2        | 41,89                  |
|                                         | 8,8       | 4        | 28,86      | 13,12     | 3        | 35,20                  |
| Nordic Star                             | 8         | 3        | 26,24      | 9,84      | 1        | 24,00                  |
|                                         | 9,6       | 3,4      | 31,49      | 11,15     | 2        | 32,64                  |
|                                         | 9,6       | 4        | 31,49      | 13,12     | 2        | 38,40                  |
|                                         | 10,4      | 3,1      | 34,11      | 10,17     | 2        | 32,24                  |
|                                         | 10,4      | 3,4      | 34,11      | 11,15     | 2        | 35,36                  |
| Thaiti 1                                | 8,8       | 4        | 28,86      | 13,12     | 2        | 35,20                  |
| Thaiti 2                                | 8,8       | 3,74     | 28,86      | 12,27     | 2        | 32,91                  |
| Thaiti 3 LUX                            | 8         | 6        | 26,24      | 19,68     | 2        | 33,00                  |
| Thaiti 4 LUX Terrace                    | 8         | 6        | 26,24      | 19,68     | 2        | 33+15 Terrace          |
| Waikiki 1                               | 8,8       | 3,74     | 28,86      | 12,27     | 3        | 32,91                  |
| Waikiki 2                               | 8,8       | 4        | 28,86      | 13,12     | 3        | 35,20                  |
| Bali                                    | 8         | 3,74     | 26,24      | 12,27     | 2        | 29,92                  |
| Fiji 1                                  | 8         | 3        | 26,24      | 9,84      | 2        | 24,00                  |
| Fiji 2                                  | 8         | 3        | 26,24      | 9,84      | 2        | 24,00                  |
| Apart                                   | 9,6       | 3,74     | 31,49      | 12,27     | 2        | 35,90                  |
| ,,,,,,,,,,,,,,,,,,,,,,,,,,,,,,,,,,,,,,, | 9,6       | 4        | 31,49      | 13,12     | 2        | 38,40                  |
|                                         | 11        | 4        | 36,08      | 13,12     | 2        | 44,00                  |
|                                         | 11,2      | 4        | 36,74      | 13,12     | 2        | 44,80                  |
|                                         | 12        | 3,74     | 39,36      | 12,27     | 2        | 44,88                  |
| Apart 3.1                               | 12        | 4        | 39,36      | 13,12     | 3        | 48,00                  |
| Apart 3.2                               | 12        | 4        | 39,36      | 13,12     | 3        | 48,00                  |
| ·                                       | 12        | 4        |            |           |          |                        |
| Apart 3.3                               |           |          | 39,36      | 13,12     | 3        | 48,00                  |
| Touristic Solution                      | 12        | 4        | 39,36      | 13,12     | 2        | 48,00                  |
|                                         | 12<br>12  | 4        | 39,36      | 13,12     | 4        | 48,00                  |
|                                         | 12        | 4        | 39,36      | 13,12     | 2        | 48,00                  |
| China Offica                            |           | 4        | 39,36      | 13,12     | 2        | 48,00                  |
| Chios Office                            | 9,6       | 3,74     | 31,49      | 12,27     | 0        | 35,90                  |
| Chios Office                            | 11,2      | 3,74     | 36,74      | 12,27     | 0        | 41,89                  |
| Positano Office                         | 11,2      | 3,74     | 36,74      | 12,27     | 0        | 41,89                  |
| Capri Office                            | 11,5      | 4        | 37,72      | 13,12     | 0        | 46,00                  |
| Sheraton Office                         | 11,2      | 4        | 36,74      | 13,12     | 0        | 44,80                  |
| Chios Platinum Lodge                    | 12        | 4        | 39,36      | 13,12     | 2        | 48,00                  |
| Jersey Lodge                            | 12        | 4        | 39,36      | 13,12     | 2        | 48,00                  |
| Sheraton Lodge                          | 12        | 4        | 39,36      | 13,12     | 2        | 48,00                  |
| Jasmine Welness Spa                     | 6,5       | 3        | 21,32      | 9,84      | 0        | 19,50                  |
| Camellias Wellness Spa                  | 6,5       | 3        | 21,32      | 9,84      | 0        | 19,50                  |
| Small Pod                               | 6,6       | 3,74     | 21,65      | 12,27     | 1        | 24,68                  |
| Small Pod                               | 6,6       | 3,74     | 21,65      | 12,27     | 1        | 24,68                  |
| Elba                                    | 12,09     | 3,83     | 39,66      | 12,56     | 2        | 46,30                  |