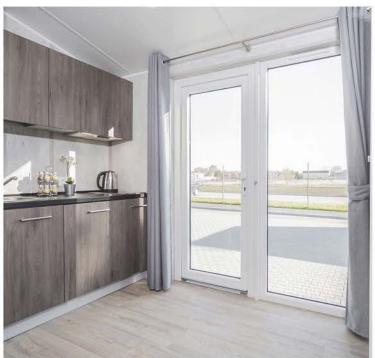

Its design is the answer to maximize the functionality and comfort of use. Open living room, with big windows and functional kitchen. Bedrooms separated by easy accessible bathroom and a walk in wardrobe. There is a lot of space to enjoy in the Texel.