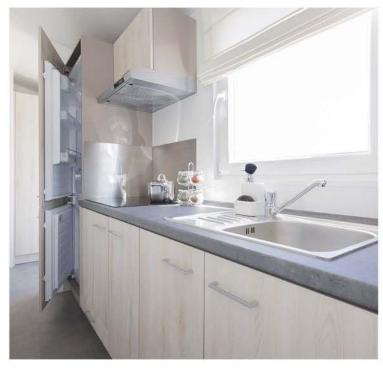

### **KITCHEN**

- Refrigerator with Freezer big 177l
- Gas cooker 4 points or induction hob 4 points
- Oven with heat circulation
- Cooker hood with carbon filter
- Sink with drainer, with tap
- LED lighting