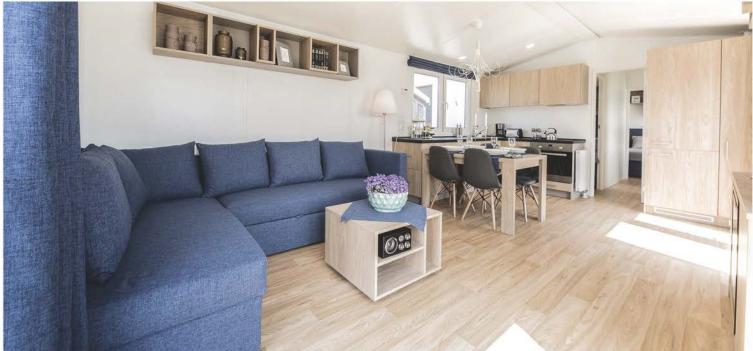

### LOUNGE & DINING

- Sofa
- Internal roller blinds pleating
- Dining table for 4 or 6 persons
- LED lighting