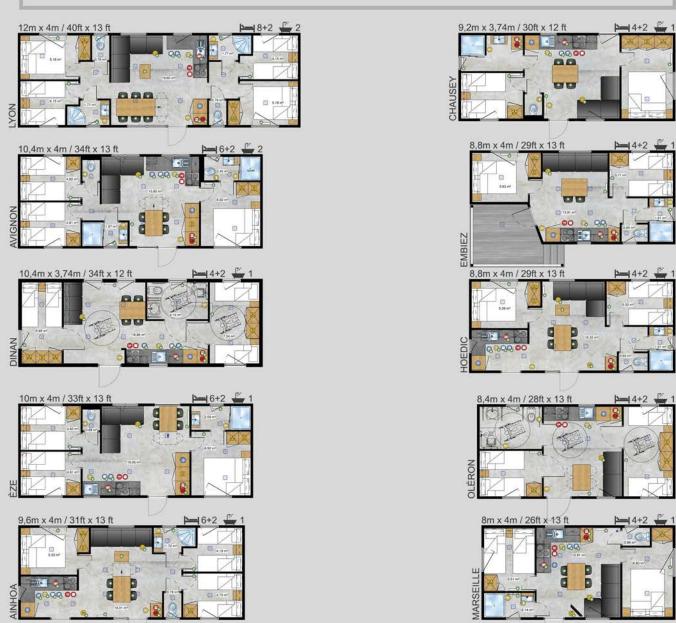

# Dimensions Lark Leisure Homes

| House model            | Length(m) | Width(m) | Length(ft) | Width(ft) | Bedrooms | Surface m <sup>2</sup> |
|------------------------|-----------|----------|------------|-----------|----------|------------------------|
|                        |           |          |            |           |          |                        |
| Piccolo Leone          | 6,6       | 2,9      | 21,65      | 9,51      | 1        | 19,14                  |
| Grande Leone           | 8         | 3        | 26,24      | 9,84      | 1        | 24,00                  |
| Joli/Joli Natur        | 10        | 3,4      | 32,80      | 11,15     | 2        | 34,00                  |
|                        | 10        | 3,74     | 32,80      | 12,27     | 2        | 37,40                  |
|                        | 10,4      | 4        | 34,11      | 13,12     | 2        | 41,60                  |
|                        | 11,2      | 4        | 36,74      | 13,12     | 2        | 44,80                  |
|                        | 10,4      | 4        | 34,11      | 13,12     | 1        | 41,60                  |
|                        | 9,6       | 3,74     | 31,49      | 12,27     | 2        | 35,90                  |
| Joli                   |           |          |            |           |          |                        |
|                        | 11,2      | 3,45     | 36,74      | 11,32     | 2        | 38,64                  |
| Joli Mirror            | 10,4      | 4        | 34,11      | 13,12     | 2        | 41,60                  |
| Ballum                 | 12,5      | 4        | 41,00      | 13,12     | 2        | 40+10 Terrace          |
| Ballum Mirror          | 12,5      | 4        | 41,00      | 13,12     | 2        | 40+10 Terrace          |
| Texel                  | 11,2      | 4        | 36,74      | 13,12     | 2        | 44,80                  |
|                        | 11,5      | 4        | 37,72      | 13,12     | 3        | 46,00                  |
|                        | 10        | 4        | 32,80      | 13,12     | 2        | 40,00                  |
|                        | 9,6       | 4        | 31,49      | 13,12     | 2        | 38,40                  |
|                        | 12,5      | 4        | 41,00      | 13,12     | 2        | 50,00                  |
|                        | 12        | 4        | 39,36      | 13,12     | 2        | 48,00                  |
| Texel Mirror           | 11,2      | 4        | 36,74      | 13,12     | 3        | 44,80                  |
| Sylt                   | 11,2      | 4        | 36,74      | 13,12     | 2        | 44,80                  |
| Cavallino              | 10,1      | 4        | 33,13      | 13,12     | 2        | 40,40                  |
| Cavattino              |           | 4        |            | 13,12     | 2        |                        |
|                        | 10,9      |          | 35,75      |           |          | 43,60                  |
|                        | 11,7      | 4        | 38,38      | 13,12     | 2        | 46,80                  |
| -1.                    | 12,5      | 4        | 41,00      | 13,12     | 3        | 50,00                  |
| Chios                  | 9,6       | 3,74     | 31,49      | 12,27     | 2        | 35,90                  |
|                        | 10,4      | 3,74     | 34,11      | 12,27     | 2        | 38,90                  |
|                        | 11,2      | 3,74     | 36,74      | 12,27     | 2        | 41,89                  |
|                        | 12        | 3,74     | 39,36      | 12,27     | 2        | 44,88                  |
| Chios Senior           | 10,4      | 3,74     | 34,11      | 12,27     | 1        | 38,90                  |
| Chios Senior + Terrace | 12,5      | 3,74     | 41,00      | 12,27     | 1        | 46,75+10 Terrace       |
| Chios Gold             | 12        | 3,74     | 39,36      | 12,27     | 2        | 44,88                  |
| Ibiza                  | 9,84      | 3,74     | 32,28      | 12,27     | 2        | 36,80                  |
|                        | 10,64     | 3,74     | 34,90      | 12,27     | 2        | 39,79                  |
|                        | 11,44     | 3,74     | 37,52      | 12,27     | 2        | 42,79                  |
|                        | 12,16     | 3,74     | 39,88      | 12,27     | 3        | 45,48                  |
| Ibiza Custom           | 10,64     | 3,74     | 34,90      | 12,27     | 3        | 39,79                  |
|                        |           |          |            |           |          |                        |
| Korfu                  | 9,6       | 3,74     | 31,49      | 12,27     | 2        | 35,90                  |
|                        | 10,4      | 3,74     | 34,11      | 12,27     | 2        | 38,90                  |
|                        | 11,2      | 3,74     | 36,74      | 12,27     | 2        | 41,89                  |
|                        | 12        | 3,74     | 39,36      | 12,27     | 3        | 44,88                  |
| Positano               | 9,6       | 3,74     | 31,49      | 12,27     | 2        | 35,90                  |
|                        | 10,4      | 3,74     | 34,11      | 12,27     | 2        | 38,90                  |
|                        | 11,2      | 3,74     | 36,74      | 12,27     | 2        | 41,89                  |
|                        | 12        | 3,74     | 39,36      | 12,27     | 3        | 44,88                  |
| Murano                 | 9,6       | 4,06     | 31,49      | 13,32     | 2        | 38,98                  |
|                        | 10,4      | 4,06     | 34,11      | 13,32     | 2        | 42,22                  |
|                        | 12        | 4,06     | 39,36      | 13,32     | 3        | 48,72                  |
| Murano Concept         | 11,2      | 4,06     | 36,74      | 13,32     | 2        | 45,47                  |
| Murano Mirror          | 10,4      | 4,06     | 34,11      | 13,32     | 2        | 42,22                  |
| Murano Mirror          | 12        | 4,06     |            | 13,32     | 2        | 48,72                  |
|                        |           |          | 39,36      |           |          |                        |
| Lido                   | 10,89     | 4,06     | 35,72      | 13,32     | 2        | 44,21                  |
|                        | 12,46     | 4,06     | 40,87      | 13,32     | 1+office | 50,59                  |
|                        | 12,46     | 4,06     | 40,87      | 13,32     | 2        | 50,59                  |
|                        | 12,46     | 4,06     | 40,87      | 13,32     | 3        | 50,59                  |
|                        |           |          |            |           |          |                        |

# Dimensions Lark Leisure Homes

| House model                             | Length(m) | Width(m) | Length(ft) | Width(ft) | Bedrooms | Surface m <sup>2</sup> |
|-----------------------------------------|-----------|----------|------------|-----------|----------|------------------------|
|                                         |           |          | 04.45      | 12.12     |          | 20.40                  |
| Capri                                   | 9,6       | 4        | 31,49      | 13,12     | 2        | 38,40                  |
|                                         | 11,5      | 4        | 37,72      | 13,12     | 2        | 46,00                  |
|                                         | 12,3      | 4        | 40,34      | 13,12     | 2        | 49,20                  |
|                                         | 12,3      | 4        | 40,34      | 13,12     | 3        | 49,20                  |
| Capri Office                            | 12,3      | 4        | 40,34      | 13,12     | 3        | 49,20                  |
| Sheraton                                | 12        | 4        | 39,36      | 13,12     | 3        | 48,00                  |
| Luxury Budget                           | 8,8       | 3,3      | 28,86      | 10,82     | 2        | 29,04                  |
|                                         | 9,2       | 3,74     | 30,18      | 12,27     | 2        | 34,41                  |
|                                         | 10        | 3,74     | 32,80      | 12,27     | 2        | 37,40                  |
|                                         | 11,2      | 3,74     | 36,74      | 12,27     | 2        | 41,89                  |
|                                         | 8,8       | 4        | 28,86      | 13,12     | 3        | 35,20                  |
| Nordic Star                             | 8         | 3        | 26,24      | 9,84      | 1        | 24,00                  |
|                                         | 9,6       | 3,4      | 31,49      | 11,15     | 2        | 32,64                  |
|                                         | 9,6       | 4        | 31,49      | 13,12     | 2        | 38,40                  |
|                                         | 10,4      | 3,1      | 34,11      | 10,17     | 2        | 32,24                  |
|                                         | 10,4      | 3,4      | 34,11      | 11,15     | 2        | 35,36                  |
| Thaiti 1                                | 8,8       | 4        | 28,86      | 13,12     | 2        | 35,20                  |
| Thaiti 2                                | 8,8       | 3,74     | 28,86      | 12,27     | 2        | 32,91                  |
| Thaiti 3 LUX                            | 8         | 6        | 26,24      | 19,68     | 2        | 33,00                  |
| Thaiti 4 LUX Terrace                    | 8         | 6        | 26,24      | 19,68     | 2        | 33+15 Terrace          |
| Waikiki 1                               | 8,8       | 3,74     | 28,86      | 12,27     | 3        | 32,91                  |
| Waikiki 2                               | 8,8       | 4        | 28,86      | 13,12     | 3        | 35,20                  |
| Bali                                    | 8         | 3,74     | 26,24      | 12,27     | 2        | 29,92                  |
| Fiji 1                                  | 8         | 3        | 26,24      | 9,84      | 2        | 24,00                  |
| Fiji 2                                  | 8         | 3        | 26,24      | 9,84      | 2        | 24,00                  |
| Apart                                   | 9,6       | 3,74     | 31,49      | 12,27     | 2        | 35,90                  |
| ,,,,,,,,,,,,,,,,,,,,,,,,,,,,,,,,,,,,,,, | 9,6       | 4        | 31,49      | 13,12     | 2        | 38,40                  |
|                                         | 11        | 4        | 36,08      | 13,12     | 2        | 44,00                  |
|                                         | 11,2      | 4        | 36,74      | 13,12     | 2        | 44,80                  |
|                                         | 12        | 3,74     | 39,36      | 12,27     | 2        | 44,88                  |
| Apart 3.1                               | 12        | 4        | 39,36      | 13,12     | 3        | 48,00                  |
| Apart 3.2                               | 12        | 4        | 39,36      | 13,12     | 3        | 48,00                  |
| ·                                       | 12        | 4        |            |           |          |                        |
| Apart 3.3                               |           |          | 39,36      | 13,12     | 3        | 48,00                  |
| Touristic Solution                      | 12        | 4        | 39,36      | 13,12     | 2        | 48,00                  |
|                                         | 12<br>12  | 4        | 39,36      | 13,12     | 4        | 48,00                  |
|                                         | 12        | 4        | 39,36      | 13,12     | 2        | 48,00                  |
| China Offica                            |           | 4        | 39,36      | 13,12     | 2        | 48,00                  |
| Chios Office                            | 9,6       | 3,74     | 31,49      | 12,27     | 0        | 35,90                  |
| Chios Office                            | 11,2      | 3,74     | 36,74      | 12,27     | 0        | 41,89                  |
| Positano Office                         | 11,2      | 3,74     | 36,74      | 12,27     | 0        | 41,89                  |
| Capri Office                            | 11,5      | 4        | 37,72      | 13,12     | 0        | 46,00                  |
| Sheraton Office                         | 11,2      | 4        | 36,74      | 13,12     | 0        | 44,80                  |
| Chios Platinum Lodge                    | 12        | 4        | 39,36      | 13,12     | 2        | 48,00                  |
| Jersey Lodge                            | 12        | 4        | 39,36      | 13,12     | 2        | 48,00                  |
| Sheraton Lodge                          | 12        | 4        | 39,36      | 13,12     | 2        | 48,00                  |
| Jasmine Welness Spa                     | 6,5       | 3        | 21,32      | 9,84      | 0        | 19,50                  |
| Camellias Wellness Spa                  | 6,5       | 3        | 21,32      | 9,84      | 0        | 19,50                  |
| Small Pod                               | 6,6       | 3,74     | 21,65      | 12,27     | 1        | 24,68                  |
| Small Pod                               | 6,6       | 3,74     | 21,65      | 12,27     | 1        | 24,68                  |
| Elba                                    | 12,09     | 3,83     | 39,66      | 12,56     | 2        | 46,30                  |