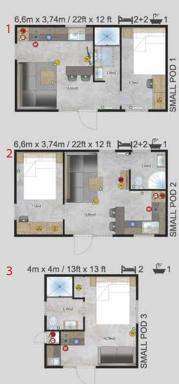

ر 75

Despite the small size, the Small POD mobile home has all the functions and coziness of a normal home. The perfect choice when there is no place to put a house with larger sizes. It has a fully equipped bathroom, a spacious bedroom, as well as a living area with a kitchenette and it coziness, perfectly combined with quality materials and finishes as in a high-class apartment.