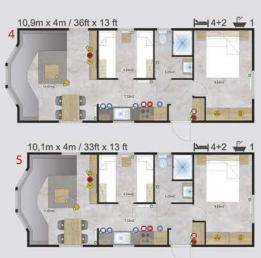

The thing that singles out Positano from other projects is its unique style. The unusual bedroom layout enhances the feeling of greater privacy and guarantees the comfortable stay to the inhabitants.

Designed in an interesting rustic style Cavallino home looks amazing when surrounded by the natural environment. Interesting colours and specific construction of the windows provide an optimal lighting of the interiors. The unique design will encourage the feeling of the family idyll. Cavallino is a mobile home created for people with passion.

# Dimensions Lark Leisure Homes

| House model            | Length(m) | Width(m) | Length(ft) | Width(ft) | Bedrooms | Surface m <sup>2</sup> |
|------------------------|-----------|----------|------------|-----------|----------|------------------------|
|                        |           |          |            |           |          |                        |
| Piccolo Leone          | 6,6       | 2,9      | 21,65      | 9,51      | 1        | 19,14                  |
| Grande Leone           | 8         | 3        | 26,24      | 9,84      | 1        | 24,00                  |
| Joli/Joli Natur        | 10        | 3,4      | 32,80      | 11,15     | 2        | 34,00                  |
|                        | 10        | 3,74     | 32,80      | 12,27     | 2        | 37,40                  |
|                        | 10,4      | 4        | 34,11      | 13,12     | 2        | 41,60                  |
|                        | 11,2      | 4        | 36,74      | 13,12     | 2        | 44,80                  |
|                        | 10,4      | 4        | 34,11      | 13,12     | 1        | 41,60                  |
|                        | 9,6       | 3,74     | 31,49      | 12,27     | 2        | 35,90                  |
| Joli                   |           |          |            |           |          |                        |
|                        | 11,2      | 3,45     | 36,74      | 11,32     | 2        | 38,64                  |
| Joli Mirror            | 10,4      | 4        | 34,11      | 13,12     | 2        | 41,60                  |
| Ballum                 | 12,5      | 4        | 41,00      | 13,12     | 2        | 40+10 Terrace          |
| Ballum Mirror          | 12,5      | 4        | 41,00      | 13,12     | 2        | 40+10 Terrace          |
| Texel                  | 11,2      | 4        | 36,74      | 13,12     | 2        | 44,80                  |
|                        | 11,5      | 4        | 37,72      | 13,12     | 3        | 46,00                  |
|                        | 10        | 4        | 32,80      | 13,12     | 2        | 40,00                  |
|                        | 9,6       | 4        | 31,49      | 13,12     | 2        | 38,40                  |
|                        | 12,5      | 4        | 41,00      | 13,12     | 2        | 50,00                  |
|                        | 12        | 4        | 39,36      | 13,12     | 2        | 48,00                  |
| Texel Mirror           | 11,2      | 4        | 36,74      | 13,12     | 3        | 44,80                  |
| Sylt                   | 11,2      | 4        | 36,74      | 13,12     | 2        | 44,80                  |
| Cavallino              | 10,1      | 4        | 33,13      | 13,12     | 2        | 40,40                  |
| Cavattino              |           | 4        |            | 13,12     | 2        |                        |
|                        | 10,9      |          | 35,75      |           |          | 43,60                  |
|                        | 11,7      | 4        | 38,38      | 13,12     | 2        | 46,80                  |
| -1.                    | 12,5      | 4        | 41,00      | 13,12     | 3        | 50,00                  |
| Chios                  | 9,6       | 3,74     | 31,49      | 12,27     | 2        | 35,90                  |
|                        | 10,4      | 3,74     | 34,11      | 12,27     | 2        | 38,90                  |
|                        | 11,2      | 3,74     | 36,74      | 12,27     | 2        | 41,89                  |
|                        | 12        | 3,74     | 39,36      | 12,27     | 2        | 44,88                  |
| Chios Senior           | 10,4      | 3,74     | 34,11      | 12,27     | 1        | 38,90                  |
| Chios Senior + Terrace | 12,5      | 3,74     | 41,00      | 12,27     | 1        | 46,75+10 Terrace       |
| Chios Gold             | 12        | 3,74     | 39,36      | 12,27     | 2        | 44,88                  |
| Ibiza                  | 9,84      | 3,74     | 32,28      | 12,27     | 2        | 36,80                  |
|                        | 10,64     | 3,74     | 34,90      | 12,27     | 2        | 39,79                  |
|                        | 11,44     | 3,74     | 37,52      | 12,27     | 2        | 42,79                  |
|                        | 12,16     | 3,74     | 39,88      | 12,27     | 3        | 45,48                  |
| Ibiza Custom           | 10,64     | 3,74     | 34,90      | 12,27     | 3        | 39,79                  |
|                        |           |          |            |           |          |                        |
| Korfu                  | 9,6       | 3,74     | 31,49      | 12,27     | 2        | 35,90                  |
|                        | 10,4      | 3,74     | 34,11      | 12,27     | 2        | 38,90                  |
|                        | 11,2      | 3,74     | 36,74      | 12,27     | 2        | 41,89                  |
|                        | 12        | 3,74     | 39,36      | 12,27     | 3        | 44,88                  |
| Positano               | 9,6       | 3,74     | 31,49      | 12,27     | 2        | 35,90                  |
|                        | 10,4      | 3,74     | 34,11      | 12,27     | 2        | 38,90                  |
|                        | 11,2      | 3,74     | 36,74      | 12,27     | 2        | 41,89                  |
|                        | 12        | 3,74     | 39,36      | 12,27     | 3        | 44,88                  |
| Murano                 | 9,6       | 4,06     | 31,49      | 13,32     | 2        | 38,98                  |
|                        | 10,4      | 4,06     | 34,11      | 13,32     | 2        | 42,22                  |
|                        | 12        | 4,06     | 39,36      | 13,32     | 3        | 48,72                  |
| Murano Concept         | 11,2      | 4,06     | 36,74      | 13,32     | 2        | 45,47                  |
| Murano Mirror          | 10,4      | 4,06     | 34,11      | 13,32     | 2        | 42,22                  |
| Murano Mirror          | 12        | 4,06     |            | 13,32     | 2        | 48,72                  |
|                        |           |          | 39,36      |           |          |                        |
| Lido                   | 10,89     | 4,06     | 35,72      | 13,32     | 2        | 44,21                  |
|                        | 12,46     | 4,06     | 40,87      | 13,32     | 1+office | 50,59                  |
|                        | 12,46     | 4,06     | 40,87      | 13,32     | 2        | 50,59                  |
|                        | 12,46     | 4,06     | 40,87      | 13,32     | 3        | 50,59                  |
|                        |           |          |            |           |          |                        |