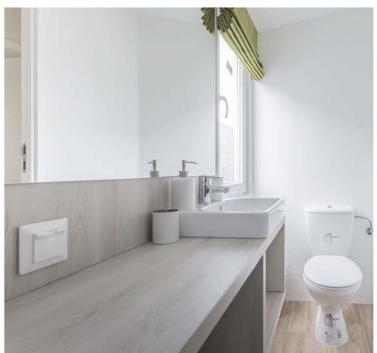

### **BATHROOMS**

- Internal roller blinds pleating
- One piece fibre glass shower enclosure
- Shower mixing battery
- Wash basin integrated with furniture
- Toilet
- Tap
- Furniture
- Extractor fan
- LED lighting