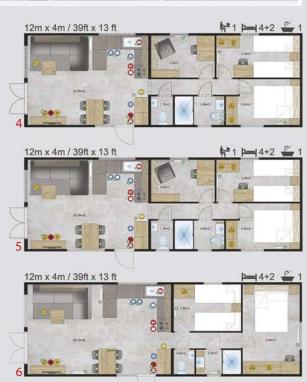

A solution for resorts, hotels and guest houses serving a large number of school-age guests and students. Large number of beds in a small space, full sanitary facilities, kitchenette.

Professionally designed high standard rooms which at low cost can help quickly create accommodation facilities in a completely new area or can be adapted to serve in the existing facilities.