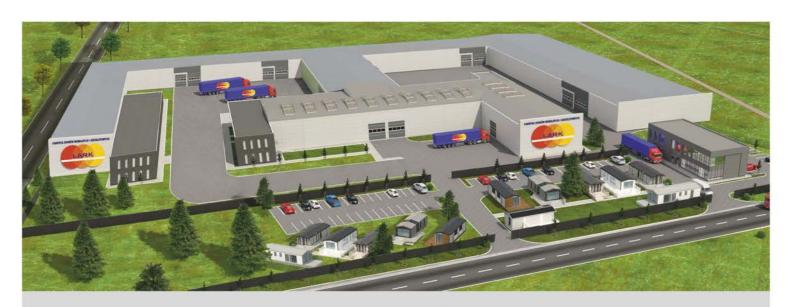

## THE FACTORY

Lark Leisure Homes Factory is a facility with a total area exceeding 4 hectares, of which over 10,000 m2 is a modern, high-class machinery park set for maximum performance and quality of production. The highly automated production line allows us to produce over 1000 Mobile Houses a year! Therefore we are becoming the most modern factory of this type in Central and Eastern Europe, and also the largest exporter of mobile houses in Europe.