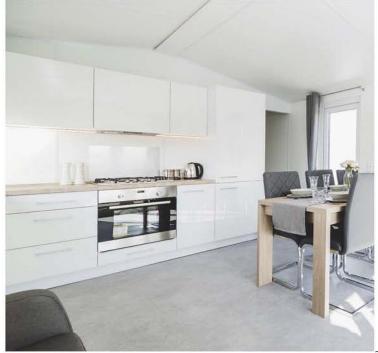

### **KITCHEN**

- Refrigerator with Freezer big 177l
- Gas cooker 4 points or induction hob 4 points
- Oven with heat circulation
- Cooker hood with carbon filter
- Sink with drainer, with tap
- LED lighting