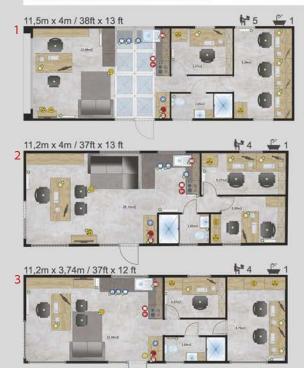

# Dimensions Lark Leisure Homes

| House model            | Length(m) | Width(m) | Length(ft) | Width(ft) | Bedrooms | Surface m <sup>2</sup> |
|------------------------|-----------|----------|------------|-----------|----------|------------------------|
|                        |           |          |            |           |          |                        |
| Piccolo Leone          | 6,6       | 2,9      | 21,65      | 9,51      | 1        | 19,14                  |
| Grande Leone           | 8         | 3        | 26,24      | 9,84      | 1        | 24,00                  |
| Joli/Joli Natur        | 10        | 3,4      | 32,80      | 11,15     | 2        | 34,00                  |
|                        | 10        | 3,74     | 32,80      | 12,27     | 2        | 37,40                  |
|                        | 10,4      | 4        | 34,11      | 13,12     | 2        | 41,60                  |
|                        | 11,2      | 4        | 36,74      | 13,12     | 2        | 44,80                  |
|                        | 10,4      | 4        | 34,11      | 13,12     | 1        | 41,60                  |
|                        | 9,6       | 3,74     | 31,49      | 12,27     | 2        | 35,90                  |
| Joli                   |           |          |            |           |          |                        |
|                        | 11,2      | 3,45     | 36,74      | 11,32     | 2        | 38,64                  |
| Joli Mirror            | 10,4      | 4        | 34,11      | 13,12     | 2        | 41,60                  |
| Ballum                 | 12,5      | 4        | 41,00      | 13,12     | 2        | 40+10 Terrace          |
| Ballum Mirror          | 12,5      | 4        | 41,00      | 13,12     | 2        | 40+10 Terrace          |
| Texel                  | 11,2      | 4        | 36,74      | 13,12     | 2        | 44,80                  |
|                        | 11,5      | 4        | 37,72      | 13,12     | 3        | 46,00                  |
|                        | 10        | 4        | 32,80      | 13,12     | 2        | 40,00                  |
|                        | 9,6       | 4        | 31,49      | 13,12     | 2        | 38,40                  |
|                        | 12,5      | 4        | 41,00      | 13,12     | 2        | 50,00                  |
|                        | 12        | 4        | 39,36      | 13,12     | 2        | 48,00                  |
| Texel Mirror           | 11,2      | 4        | 36,74      | 13,12     | 3        | 44,80                  |
| Sylt                   | 11,2      | 4        | 36,74      | 13,12     | 2        | 44,80                  |
| Cavallino              | 10,1      | 4        | 33,13      | 13,12     | 2        | 40,40                  |
| Cavattino              |           | 4        |            | 13,12     | 2        |                        |
|                        | 10,9      |          | 35,75      |           |          | 43,60                  |
|                        | 11,7      | 4        | 38,38      | 13,12     | 2        | 46,80                  |
| -1.                    | 12,5      | 4        | 41,00      | 13,12     | 3        | 50,00                  |
| Chios                  | 9,6       | 3,74     | 31,49      | 12,27     | 2        | 35,90                  |
|                        | 10,4      | 3,74     | 34,11      | 12,27     | 2        | 38,90                  |
|                        | 11,2      | 3,74     | 36,74      | 12,27     | 2        | 41,89                  |
|                        | 12        | 3,74     | 39,36      | 12,27     | 2        | 44,88                  |
| Chios Senior           | 10,4      | 3,74     | 34,11      | 12,27     | 1        | 38,90                  |
| Chios Senior + Terrace | 12,5      | 3,74     | 41,00      | 12,27     | 1        | 46,75+10 Terrace       |
| Chios Gold             | 12        | 3,74     | 39,36      | 12,27     | 2        | 44,88                  |
| Ibiza                  | 9,84      | 3,74     | 32,28      | 12,27     | 2        | 36,80                  |
|                        | 10,64     | 3,74     | 34,90      | 12,27     | 2        | 39,79                  |
|                        | 11,44     | 3,74     | 37,52      | 12,27     | 2        | 42,79                  |
|                        | 12,16     | 3,74     | 39,88      | 12,27     | 3        | 45,48                  |
| Ibiza Custom           | 10,64     | 3,74     | 34,90      | 12,27     | 3        | 39,79                  |
|                        |           |          |            |           |          |                        |
| Korfu                  | 9,6       | 3,74     | 31,49      | 12,27     | 2        | 35,90                  |
|                        | 10,4      | 3,74     | 34,11      | 12,27     | 2        | 38,90                  |
|                        | 11,2      | 3,74     | 36,74      | 12,27     | 2        | 41,89                  |
|                        | 12        | 3,74     | 39,36      | 12,27     | 3        | 44,88                  |
| Positano               | 9,6       | 3,74     | 31,49      | 12,27     | 2        | 35,90                  |
|                        | 10,4      | 3,74     | 34,11      | 12,27     | 2        | 38,90                  |
|                        | 11,2      | 3,74     | 36,74      | 12,27     | 2        | 41,89                  |
|                        | 12        | 3,74     | 39,36      | 12,27     | 3        | 44,88                  |
| Murano                 | 9,6       | 4,06     | 31,49      | 13,32     | 2        | 38,98                  |
|                        | 10,4      | 4,06     | 34,11      | 13,32     | 2        | 42,22                  |
|                        | 12        | 4,06     | 39,36      | 13,32     | 3        | 48,72                  |
| Murano Concept         | 11,2      | 4,06     | 36,74      | 13,32     | 2        | 45,47                  |
| Murano Mirror          | 10,4      | 4,06     | 34,11      | 13,32     | 2        | 42,22                  |
| Murano Mirror          | 12        | 4,06     |            | 13,32     | 2        | 48,72                  |
|                        |           |          | 39,36      |           |          |                        |
| Lido                   | 10,89     | 4,06     | 35,72      | 13,32     | 2        | 44,21                  |
|                        | 12,46     | 4,06     | 40,87      | 13,32     | 1+office | 50,59                  |
|                        | 12,46     | 4,06     | 40,87      | 13,32     | 2        | 50,59                  |
|                        | 12,46     | 4,06     | 40,87      | 13,32     | 3        | 50,59                  |
|                        |           |          |            |           |          |                        |

# Dimensions Lark Leisure Homes

| House model                             | Length(m) | Width(m) | Length(ft) | Width(ft) | Bedrooms | Surface m <sup>2</sup> |
|-----------------------------------------|-----------|----------|------------|-----------|----------|------------------------|
|                                         |           |          | 04.45      | 12.12     |          | 20.40                  |
| Capri                                   | 9,6       | 4        | 31,49      | 13,12     | 2        | 38,40                  |
|                                         | 11,5      | 4        | 37,72      | 13,12     | 2        | 46,00                  |
|                                         | 12,3      | 4        | 40,34      | 13,12     | 2        | 49,20                  |
|                                         | 12,3      | 4        | 40,34      | 13,12     | 3        | 49,20                  |
| Capri Office                            | 12,3      | 4        | 40,34      | 13,12     | 3        | 49,20                  |
| Sheraton                                | 12        | 4        | 39,36      | 13,12     | 3        | 48,00                  |
| Luxury Budget                           | 8,8       | 3,3      | 28,86      | 10,82     | 2        | 29,04                  |
|                                         | 9,2       | 3,74     | 30,18      | 12,27     | 2        | 34,41                  |
|                                         | 10        | 3,74     | 32,80      | 12,27     | 2        | 37,40                  |
|                                         | 11,2      | 3,74     | 36,74      | 12,27     | 2        | 41,89                  |
|                                         | 8,8       | 4        | 28,86      | 13,12     | 3        | 35,20                  |
| Nordic Star                             | 8         | 3        | 26,24      | 9,84      | 1        | 24,00                  |
|                                         | 9,6       | 3,4      | 31,49      | 11,15     | 2        | 32,64                  |
|                                         | 9,6       | 4        | 31,49      | 13,12     | 2        | 38,40                  |
|                                         | 10,4      | 3,1      | 34,11      | 10,17     | 2        | 32,24                  |
|                                         | 10,4      | 3,4      | 34,11      | 11,15     | 2        | 35,36                  |
| Thaiti 1                                | 8,8       | 4        | 28,86      | 13,12     | 2        | 35,20                  |
| Thaiti 2                                | 8,8       | 3,74     | 28,86      | 12,27     | 2        | 32,91                  |
| Thaiti 3 LUX                            | 8         | 6        | 26,24      | 19,68     | 2        | 33,00                  |
| Thaiti 4 LUX Terrace                    | 8         | 6        | 26,24      | 19,68     | 2        | 33+15 Terrace          |
| Waikiki 1                               | 8,8       | 3,74     | 28,86      | 12,27     | 3        | 32,91                  |
| Waikiki 2                               | 8,8       | 4        | 28,86      | 13,12     | 3        | 35,20                  |
| Bali                                    | 8         | 3,74     | 26,24      | 12,27     | 2        | 29,92                  |
| Fiji 1                                  | 8         | 3        | 26,24      | 9,84      | 2        | 24,00                  |
| Fiji 2                                  | 8         | 3        | 26,24      | 9,84      | 2        | 24,00                  |
| Apart                                   | 9,6       | 3,74     | 31,49      | 12,27     | 2        | 35,90                  |
| ,,,,,,,,,,,,,,,,,,,,,,,,,,,,,,,,,,,,,,, | 9,6       | 4        | 31,49      | 13,12     | 2        | 38,40                  |
|                                         | 11        | 4        | 36,08      | 13,12     | 2        | 44,00                  |
|                                         | 11,2      | 4        | 36,74      | 13,12     | 2        | 44,80                  |
|                                         | 12        | 3,74     | 39,36      | 12,27     | 2        | 44,88                  |
| Apart 3.1                               | 12        | 4        | 39,36      | 13,12     | 3        | 48,00                  |
| Apart 3.2                               | 12        | 4        | 39,36      | 13,12     | 3        | 48,00                  |
| ·                                       | 12        | 4        |            |           |          |                        |
| Apart 3.3                               |           |          | 39,36      | 13,12     | 3        | 48,00                  |
| Touristic Solution                      | 12        | 4        | 39,36      | 13,12     | 2        | 48,00                  |
|                                         | 12<br>12  | 4        | 39,36      | 13,12     | 4        | 48,00                  |
|                                         | 12        | 4        | 39,36      | 13,12     | 2        | 48,00                  |
| China Offica                            |           | 4        | 39,36      | 13,12     | 2        | 48,00                  |
| Chios Office                            | 9,6       | 3,74     | 31,49      | 12,27     | 0        | 35,90                  |
| Chios Office                            | 11,2      | 3,74     | 36,74      | 12,27     | 0        | 41,89                  |
| Positano Office                         | 11,2      | 3,74     | 36,74      | 12,27     | 0        | 41,89                  |
| Capri Office                            | 11,5      | 4        | 37,72      | 13,12     | 0        | 46,00                  |
| Sheraton Office                         | 11,2      | 4        | 36,74      | 13,12     | 0        | 44,80                  |
| Chios Platinum Lodge                    | 12        | 4        | 39,36      | 13,12     | 2        | 48,00                  |
| Jersey Lodge                            | 12        | 4        | 39,36      | 13,12     | 2        | 48,00                  |
| Sheraton Lodge                          | 12        | 4        | 39,36      | 13,12     | 2        | 48,00                  |
| Jasmine Welness Spa                     | 6,5       | 3        | 21,32      | 9,84      | 0        | 19,50                  |
| Camellias Wellness Spa                  | 6,5       | 3        | 21,32      | 9,84      | 0        | 19,50                  |
| Small Pod                               | 6,6       | 3,74     | 21,65      | 12,27     | 1        | 24,68                  |
| Small Pod                               | 6,6       | 3,74     | 21,65      | 12,27     | 1        | 24,68                  |
| Elba                                    | 12,09     | 3,83     | 39,66      | 12,56     | 2        | 46,30                  |