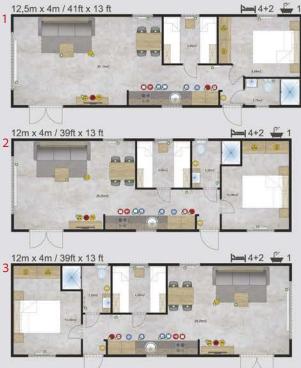

Its design is the answer to maximize the functionality and comfort of use. Open living room, with big windows and functional kitchen. Bedrooms separated by easy accessible bathroom and a walk in wardrobe. There is a lot of space to enjoy in the Texel.

# Dimensions Lark Leisure Homes

| House model            | Length(m) | Width(m) | Length(ft) | Width(ft) | Bedrooms | Surface m <sup>2</sup> |
|------------------------|-----------|----------|------------|-----------|----------|------------------------|
|                        |           |          |            |           |          |                        |
| Piccolo Leone          | 6,6       | 2,9      | 21,65      | 9,51      | 1        | 19,14                  |
| Grande Leone           | 8         | 3        | 26,24      | 9,84      | 1        | 24,00                  |
| Joli/Joli Natur        | 10        | 3,4      | 32,80      | 11,15     | 2        | 34,00                  |
|                        | 10        | 3,74     | 32,80      | 12,27     | 2        | 37,40                  |
|                        | 10,4      | 4        | 34,11      | 13,12     | 2        | 41,60                  |
|                        | 11,2      | 4        | 36,74      | 13,12     | 2        | 44,80                  |
|                        | 10,4      | 4        | 34,11      | 13,12     | 1        | 41,60                  |
|                        | 9,6       | 3,74     | 31,49      | 12,27     | 2        | 35,90                  |
| Joli                   |           |          |            |           |          |                        |
|                        | 11,2      | 3,45     | 36,74      | 11,32     | 2        | 38,64                  |
| Joli Mirror            | 10,4      | 4        | 34,11      | 13,12     | 2        | 41,60                  |
| Ballum                 | 12,5      | 4        | 41,00      | 13,12     | 2        | 40+10 Terrace          |
| Ballum Mirror          | 12,5      | 4        | 41,00      | 13,12     | 2        | 40+10 Terrace          |
| Texel                  | 11,2      | 4        | 36,74      | 13,12     | 2        | 44,80                  |
|                        | 11,5      | 4        | 37,72      | 13,12     | 3        | 46,00                  |
|                        | 10        | 4        | 32,80      | 13,12     | 2        | 40,00                  |
|                        | 9,6       | 4        | 31,49      | 13,12     | 2        | 38,40                  |
|                        | 12,5      | 4        | 41,00      | 13,12     | 2        | 50,00                  |
|                        | 12        | 4        | 39,36      | 13,12     | 2        | 48,00                  |
| Texel Mirror           | 11,2      | 4        | 36,74      | 13,12     | 3        | 44,80                  |
| Sylt                   | 11,2      | 4        | 36,74      | 13,12     | 2        | 44,80                  |
| Cavallino              | 10,1      | 4        | 33,13      | 13,12     | 2        | 40,40                  |
| Cavattino              |           | 4        |            | 13,12     | 2        |                        |
|                        | 10,9      |          | 35,75      |           |          | 43,60                  |
|                        | 11,7      | 4        | 38,38      | 13,12     | 2        | 46,80                  |
| -1.                    | 12,5      | 4        | 41,00      | 13,12     | 3        | 50,00                  |
| Chios                  | 9,6       | 3,74     | 31,49      | 12,27     | 2        | 35,90                  |
|                        | 10,4      | 3,74     | 34,11      | 12,27     | 2        | 38,90                  |
|                        | 11,2      | 3,74     | 36,74      | 12,27     | 2        | 41,89                  |
|                        | 12        | 3,74     | 39,36      | 12,27     | 2        | 44,88                  |
| Chios Senior           | 10,4      | 3,74     | 34,11      | 12,27     | 1        | 38,90                  |
| Chios Senior + Terrace | 12,5      | 3,74     | 41,00      | 12,27     | 1        | 46,75+10 Terrace       |
| Chios Gold             | 12        | 3,74     | 39,36      | 12,27     | 2        | 44,88                  |
| Ibiza                  | 9,84      | 3,74     | 32,28      | 12,27     | 2        | 36,80                  |
|                        | 10,64     | 3,74     | 34,90      | 12,27     | 2        | 39,79                  |
|                        | 11,44     | 3,74     | 37,52      | 12,27     | 2        | 42,79                  |
|                        | 12,16     | 3,74     | 39,88      | 12,27     | 3        | 45,48                  |
| Ibiza Custom           | 10,64     | 3,74     | 34,90      | 12,27     | 3        | 39,79                  |
|                        |           |          |            |           |          |                        |
| Korfu                  | 9,6       | 3,74     | 31,49      | 12,27     | 2        | 35,90                  |
|                        | 10,4      | 3,74     | 34,11      | 12,27     | 2        | 38,90                  |
|                        | 11,2      | 3,74     | 36,74      | 12,27     | 2        | 41,89                  |
|                        | 12        | 3,74     | 39,36      | 12,27     | 3        | 44,88                  |
| Positano               | 9,6       | 3,74     | 31,49      | 12,27     | 2        | 35,90                  |
|                        | 10,4      | 3,74     | 34,11      | 12,27     | 2        | 38,90                  |
|                        | 11,2      | 3,74     | 36,74      | 12,27     | 2        | 41,89                  |
|                        | 12        | 3,74     | 39,36      | 12,27     | 3        | 44,88                  |
| Murano                 | 9,6       | 4,06     | 31,49      | 13,32     | 2        | 38,98                  |
|                        | 10,4      | 4,06     | 34,11      | 13,32     | 2        | 42,22                  |
|                        | 12        | 4,06     | 39,36      | 13,32     | 3        | 48,72                  |
| Murano Concept         | 11,2      | 4,06     | 36,74      | 13,32     | 2        | 45,47                  |
| Murano Mirror          | 10,4      | 4,06     | 34,11      | 13,32     | 2        | 42,22                  |
| Murano Mirror          | 12        | 4,06     |            | 13,32     | 2        | 48,72                  |
|                        |           |          | 39,36      |           |          |                        |
| Lido                   | 10,89     | 4,06     | 35,72      | 13,32     | 2        | 44,21                  |
|                        | 12,46     | 4,06     | 40,87      | 13,32     | 1+office | 50,59                  |
|                        | 12,46     | 4,06     | 40,87      | 13,32     | 2        | 50,59                  |
|                        | 12,46     | 4,06     | 40,87      | 13,32     | 3        | 50,59                  |
|                        |           |          |            |           |          |                        |