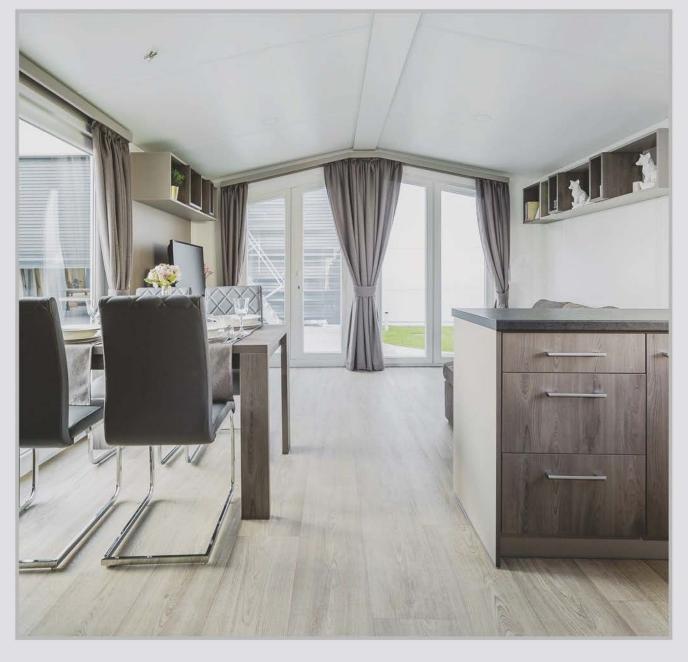

### LOUNGE & DINING

- Sofa
- Internal roller blinds pleating
- Dining table for 4 or 6 persons
- LED lighting

### **KITCHEN**

- Refrigerator with Freezer big 177l
- Gas cooker 4 points or induction hob 4 points
- Oven with heat circulation
- Cooker hood with carbon filter
- Sink with drainer, with tap
- LED lighting