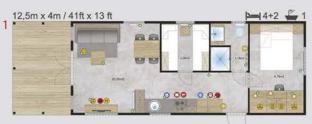

Thanks to the Ballum model you will create an ideal place for rest. The terrace integrated with a house gives an opportunity of rest under a roof in nature's lap. Finished off internal elements, and a spacious cloak-room will impress every proprietor of this house.

# Dimensions Lark Leisure Homes

| House model            | Length(m) | Width(m) | Length(ft) | Width(ft) | Bedrooms | Surface m <sup>2</sup> |
|------------------------|-----------|----------|------------|-----------|----------|------------------------|
|                        |           |          |            |           |          |                        |
| Piccolo Leone          | 6,6       | 2,9      | 21,65      | 9,51      | 1        | 19,14                  |
| Grande Leone           | 8         | 3        | 26,24      | 9,84      | 1        | 24,00                  |
| Joli/Joli Natur        | 10        | 3,4      | 32,80      | 11,15     | 2        | 34,00                  |
|                        | 10        | 3,74     | 32,80      | 12,27     | 2        | 37,40                  |
|                        | 10,4      | 4        | 34,11      | 13,12     | 2        | 41,60                  |
|                        | 11,2      | 4        | 36,74      | 13,12     | 2        | 44,80                  |
|                        | 10,4      | 4        | 34,11      | 13,12     | 1        | 41,60                  |
|                        | 9,6       | 3,74     | 31,49      | 12,27     | 2        | 35,90                  |
| Joli                   |           |          |            |           |          |                        |
|                        | 11,2      | 3,45     | 36,74      | 11,32     | 2        | 38,64                  |
| Joli Mirror            | 10,4      | 4        | 34,11      | 13,12     | 2        | 41,60                  |
| Ballum                 | 12,5      | 4        | 41,00      | 13,12     | 2        | 40+10 Terrace          |
| Ballum Mirror          | 12,5      | 4        | 41,00      | 13,12     | 2        | 40+10 Terrace          |
| Texel                  | 11,2      | 4        | 36,74      | 13,12     | 2        | 44,80                  |
|                        | 11,5      | 4        | 37,72      | 13,12     | 3        | 46,00                  |
|                        | 10        | 4        | 32,80      | 13,12     | 2        | 40,00                  |
|                        | 9,6       | 4        | 31,49      | 13,12     | 2        | 38,40                  |
|                        | 12,5      | 4        | 41,00      | 13,12     | 2        | 50,00                  |
|                        | 12        | 4        | 39,36      | 13,12     | 2        | 48,00                  |
| Texel Mirror           | 11,2      | 4        | 36,74      | 13,12     | 3        | 44,80                  |
| Sylt                   | 11,2      | 4        | 36,74      | 13,12     | 2        | 44,80                  |
| Cavallino              | 10,1      | 4        | 33,13      | 13,12     | 2        | 40,40                  |
| Cavattino              |           | 4        |            | 13,12     | 2        |                        |
|                        | 10,9      |          | 35,75      |           |          | 43,60                  |
|                        | 11,7      | 4        | 38,38      | 13,12     | 2        | 46,80                  |
| -1.                    | 12,5      | 4        | 41,00      | 13,12     | 3        | 50,00                  |
| Chios                  | 9,6       | 3,74     | 31,49      | 12,27     | 2        | 35,90                  |
|                        | 10,4      | 3,74     | 34,11      | 12,27     | 2        | 38,90                  |
|                        | 11,2      | 3,74     | 36,74      | 12,27     | 2        | 41,89                  |
|                        | 12        | 3,74     | 39,36      | 12,27     | 2        | 44,88                  |
| Chios Senior           | 10,4      | 3,74     | 34,11      | 12,27     | 1        | 38,90                  |
| Chios Senior + Terrace | 12,5      | 3,74     | 41,00      | 12,27     | 1        | 46,75+10 Terrace       |
| Chios Gold             | 12        | 3,74     | 39,36      | 12,27     | 2        | 44,88                  |
| Ibiza                  | 9,84      | 3,74     | 32,28      | 12,27     | 2        | 36,80                  |
|                        | 10,64     | 3,74     | 34,90      | 12,27     | 2        | 39,79                  |
|                        | 11,44     | 3,74     | 37,52      | 12,27     | 2        | 42,79                  |
|                        | 12,16     | 3,74     | 39,88      | 12,27     | 3        | 45,48                  |
| Ibiza Custom           | 10,64     | 3,74     | 34,90      | 12,27     | 3        | 39,79                  |
|                        |           |          |            |           |          |                        |
| Korfu                  | 9,6       | 3,74     | 31,49      | 12,27     | 2        | 35,90                  |
|                        | 10,4      | 3,74     | 34,11      | 12,27     | 2        | 38,90                  |
|                        | 11,2      | 3,74     | 36,74      | 12,27     | 2        | 41,89                  |
|                        | 12        | 3,74     | 39,36      | 12,27     | 3        | 44,88                  |
| Positano               | 9,6       | 3,74     | 31,49      | 12,27     | 2        | 35,90                  |
|                        | 10,4      | 3,74     | 34,11      | 12,27     | 2        | 38,90                  |
|                        | 11,2      | 3,74     | 36,74      | 12,27     | 2        | 41,89                  |
|                        | 12        | 3,74     | 39,36      | 12,27     | 3        | 44,88                  |
| Murano                 | 9,6       | 4,06     | 31,49      | 13,32     | 2        | 38,98                  |
|                        | 10,4      | 4,06     | 34,11      | 13,32     | 2        | 42,22                  |
|                        | 12        | 4,06     | 39,36      | 13,32     | 3        | 48,72                  |
| Murano Concept         | 11,2      | 4,06     | 36,74      | 13,32     | 2        | 45,47                  |
| Murano Mirror          | 10,4      | 4,06     | 34,11      | 13,32     | 2        | 42,22                  |
| Murano Mirror          | 12        | 4,06     |            | 13,32     | 2        | 48,72                  |
|                        |           |          | 39,36      |           |          |                        |
| Lido                   | 10,89     | 4,06     | 35,72      | 13,32     | 2        | 44,21                  |
|                        | 12,46     | 4,06     | 40,87      | 13,32     | 1+office | 50,59                  |
|                        | 12,46     | 4,06     | 40,87      | 13,32     | 2        | 50,59                  |
|                        | 12,46     | 4,06     | 40,87      | 13,32     | 3        | 50,59                  |
|                        |           |          |            |           |          |                        |