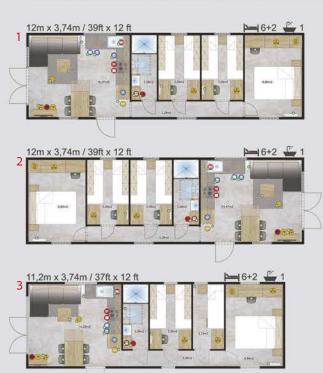

# Dimensions Lark Leisure Homes

| House model            | Length(m) | Width(m) | Length(ft) | Width(ft) | Bedrooms | Surface m <sup>2</sup> |
|------------------------|-----------|----------|------------|-----------|----------|------------------------|
|                        |           |          |            |           |          |                        |
| Piccolo Leone          | 6,6       | 2,9      | 21,65      | 9,51      | 1        | 19,14                  |
| Grande Leone           | 8         | 3        | 26,24      | 9,84      | 1        | 24,00                  |
| Joli/Joli Natur        | 10        | 3,4      | 32,80      | 11,15     | 2        | 34,00                  |
|                        | 10        | 3,74     | 32,80      | 12,27     | 2        | 37,40                  |
|                        | 10,4      | 4        | 34,11      | 13,12     | 2        | 41,60                  |
|                        | 11,2      | 4        | 36,74      | 13,12     | 2        | 44,80                  |
|                        | 10,4      | 4        | 34,11      | 13,12     | 1        | 41,60                  |
|                        | 9,6       | 3,74     | 31,49      | 12,27     | 2        | 35,90                  |
| Joli                   |           |          |            |           |          |                        |
|                        | 11,2      | 3,45     | 36,74      | 11,32     | 2        | 38,64                  |
| Joli Mirror            | 10,4      | 4        | 34,11      | 13,12     | 2        | 41,60                  |
| Ballum                 | 12,5      | 4        | 41,00      | 13,12     | 2        | 40+10 Terrace          |
| Ballum Mirror          | 12,5      | 4        | 41,00      | 13,12     | 2        | 40+10 Terrace          |
| Texel                  | 11,2      | 4        | 36,74      | 13,12     | 2        | 44,80                  |
|                        | 11,5      | 4        | 37,72      | 13,12     | 3        | 46,00                  |
|                        | 10        | 4        | 32,80      | 13,12     | 2        | 40,00                  |
|                        | 9,6       | 4        | 31,49      | 13,12     | 2        | 38,40                  |
|                        | 12,5      | 4        | 41,00      | 13,12     | 2        | 50,00                  |
|                        | 12        | 4        | 39,36      | 13,12     | 2        | 48,00                  |
| Texel Mirror           | 11,2      | 4        | 36,74      | 13,12     | 3        | 44,80                  |
| Sylt                   | 11,2      | 4        | 36,74      | 13,12     | 2        | 44,80                  |
| Cavallino              | 10,1      | 4        | 33,13      | 13,12     | 2        | 40,40                  |
| Cavattino              |           | 4        |            | 13,12     | 2        |                        |
|                        | 10,9      |          | 35,75      |           |          | 43,60                  |
|                        | 11,7      | 4        | 38,38      | 13,12     | 2        | 46,80                  |
| -1.                    | 12,5      | 4        | 41,00      | 13,12     | 3        | 50,00                  |
| Chios                  | 9,6       | 3,74     | 31,49      | 12,27     | 2        | 35,90                  |
|                        | 10,4      | 3,74     | 34,11      | 12,27     | 2        | 38,90                  |
|                        | 11,2      | 3,74     | 36,74      | 12,27     | 2        | 41,89                  |
|                        | 12        | 3,74     | 39,36      | 12,27     | 2        | 44,88                  |
| Chios Senior           | 10,4      | 3,74     | 34,11      | 12,27     | 1        | 38,90                  |
| Chios Senior + Terrace | 12,5      | 3,74     | 41,00      | 12,27     | 1        | 46,75+10 Terrace       |
| Chios Gold             | 12        | 3,74     | 39,36      | 12,27     | 2        | 44,88                  |
| Ibiza                  | 9,84      | 3,74     | 32,28      | 12,27     | 2        | 36,80                  |
|                        | 10,64     | 3,74     | 34,90      | 12,27     | 2        | 39,79                  |
|                        | 11,44     | 3,74     | 37,52      | 12,27     | 2        | 42,79                  |
|                        | 12,16     | 3,74     | 39,88      | 12,27     | 3        | 45,48                  |
| Ibiza Custom           | 10,64     | 3,74     | 34,90      | 12,27     | 3        | 39,79                  |
|                        |           |          |            |           |          |                        |
| Korfu                  | 9,6       | 3,74     | 31,49      | 12,27     | 2        | 35,90                  |
|                        | 10,4      | 3,74     | 34,11      | 12,27     | 2        | 38,90                  |
|                        | 11,2      | 3,74     | 36,74      | 12,27     | 2        | 41,89                  |
|                        | 12        | 3,74     | 39,36      | 12,27     | 3        | 44,88                  |
| Positano               | 9,6       | 3,74     | 31,49      | 12,27     | 2        | 35,90                  |
|                        | 10,4      | 3,74     | 34,11      | 12,27     | 2        | 38,90                  |
|                        | 11,2      | 3,74     | 36,74      | 12,27     | 2        | 41,89                  |
|                        | 12        | 3,74     | 39,36      | 12,27     | 3        | 44,88                  |
| Murano                 | 9,6       | 4,06     | 31,49      | 13,32     | 2        | 38,98                  |
|                        | 10,4      | 4,06     | 34,11      | 13,32     | 2        | 42,22                  |
|                        | 12        | 4,06     | 39,36      | 13,32     | 3        | 48,72                  |
| Murano Concept         | 11,2      | 4,06     | 36,74      | 13,32     | 2        | 45,47                  |
| Murano Mirror          | 10,4      | 4,06     | 34,11      | 13,32     | 2        | 42,22                  |
| Murano Mirror          | 12        | 4,06     |            | 13,32     | 2        | 48,72                  |
|                        |           |          | 39,36      |           |          |                        |
| Lido                   | 10,89     | 4,06     | 35,72      | 13,32     | 2        | 44,21                  |
|                        | 12,46     | 4,06     | 40,87      | 13,32     | 1+office | 50,59                  |
|                        | 12,46     | 4,06     | 40,87      | 13,32     | 2        | 50,59                  |
|                        | 12,46     | 4,06     | 40,87      | 13,32     | 3        | 50,59                  |
|                        |           |          |            |           |          |                        |