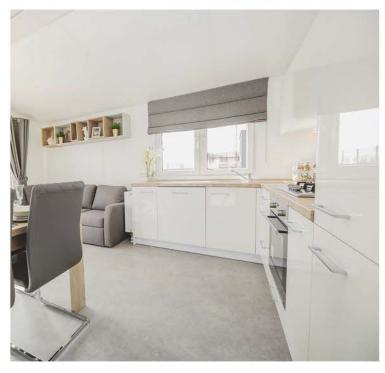

### **KITCHEN**

- Refrigerator with Freezer big 177l
- Gas cooker 4 points or induction hob 4 points
- Oven with heat circulation
- Cooker hood with carbon filter
- Sink with drainer, with tap
- LED lighting