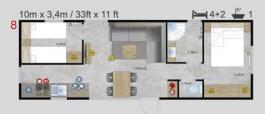

This house is a bold step in the evolution of design in the world of mobile homes. The unique, yet distinctive model is the answer to the needs of a mobile homes users who are looking for a home that does not exceed 35 m2. JOLI NATUR - It is a house that becomes a part of nature. All thanks to the exceptionally durable façade of Siberian larch wood.