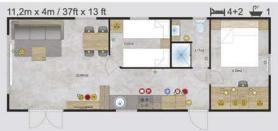

Its design is the answer to maximize the functionality and comfort of use. Open living room, with big windows and functional kitchen. Bedrooms separated by easy accessible bathroom and a walk in wardrobe. There is a lot of space to enjoy in the Texel.

# Dimensions Lark Leisure Homes

| House model            | Length(m) | Width(m) | Length(ft) | Width(ft) | Bedrooms | Surface m <sup>2</sup> |
|------------------------|-----------|----------|------------|-----------|----------|------------------------|
|                        |           |          |            |           |          |                        |
| Piccolo Leone          | 6,6       | 2,9      | 21,65      | 9,51      | 1        | 19,14                  |
| Grande Leone           | 8         | 3        | 26,24      | 9,84      | 1        | 24,00                  |
| Joli/Joli Natur        | 10        | 3,4      | 32,80      | 11,15     | 2        | 34,00                  |
|                        | 10        | 3,74     | 32,80      | 12,27     | 2        | 37,40                  |
|                        | 10,4      | 4        | 34,11      | 13,12     | 2        | 41,60                  |
|                        | 11,2      | 4        | 36,74      | 13,12     | 2        | 44,80                  |
|                        | 10,4      | 4        | 34,11      | 13,12     | 1        | 41,60                  |
|                        | 9,6       | 3,74     | 31,49      | 12,27     | 2        | 35,90                  |
| Joli                   |           |          |            |           |          |                        |
|                        | 11,2      | 3,45     | 36,74      | 11,32     | 2        | 38,64                  |
| Joli Mirror            | 10,4      | 4        | 34,11      | 13,12     | 2        | 41,60                  |
| Ballum                 | 12,5      | 4        | 41,00      | 13,12     | 2        | 40+10 Terrace          |
| Ballum Mirror          | 12,5      | 4        | 41,00      | 13,12     | 2        | 40+10 Terrace          |
| Texel                  | 11,2      | 4        | 36,74      | 13,12     | 2        | 44,80                  |
|                        | 11,5      | 4        | 37,72      | 13,12     | 3        | 46,00                  |
|                        | 10        | 4        | 32,80      | 13,12     | 2        | 40,00                  |
|                        | 9,6       | 4        | 31,49      | 13,12     | 2        | 38,40                  |
|                        | 12,5      | 4        | 41,00      | 13,12     | 2        | 50,00                  |
|                        | 12        | 4        | 39,36      | 13,12     | 2        | 48,00                  |
| Texel Mirror           | 11,2      | 4        | 36,74      | 13,12     | 3        | 44,80                  |
| Sylt                   | 11,2      | 4        | 36,74      | 13,12     | 2        | 44,80                  |
| Cavallino              | 10,1      | 4        | 33,13      | 13,12     | 2        | 40,40                  |
| Cavattino              |           | 4        |            | 13,12     | 2        |                        |
|                        | 10,9      |          | 35,75      |           |          | 43,60                  |
|                        | 11,7      | 4        | 38,38      | 13,12     | 2        | 46,80                  |
| -1.                    | 12,5      | 4        | 41,00      | 13,12     | 3        | 50,00                  |
| Chios                  | 9,6       | 3,74     | 31,49      | 12,27     | 2        | 35,90                  |
|                        | 10,4      | 3,74     | 34,11      | 12,27     | 2        | 38,90                  |
|                        | 11,2      | 3,74     | 36,74      | 12,27     | 2        | 41,89                  |
|                        | 12        | 3,74     | 39,36      | 12,27     | 2        | 44,88                  |
| Chios Senior           | 10,4      | 3,74     | 34,11      | 12,27     | 1        | 38,90                  |
| Chios Senior + Terrace | 12,5      | 3,74     | 41,00      | 12,27     | 1        | 46,75+10 Terrace       |
| Chios Gold             | 12        | 3,74     | 39,36      | 12,27     | 2        | 44,88                  |
| Ibiza                  | 9,84      | 3,74     | 32,28      | 12,27     | 2        | 36,80                  |
|                        | 10,64     | 3,74     | 34,90      | 12,27     | 2        | 39,79                  |
|                        | 11,44     | 3,74     | 37,52      | 12,27     | 2        | 42,79                  |
|                        | 12,16     | 3,74     | 39,88      | 12,27     | 3        | 45,48                  |
| Ibiza Custom           | 10,64     | 3,74     | 34,90      | 12,27     | 3        | 39,79                  |
|                        |           |          |            |           |          |                        |
| Korfu                  | 9,6       | 3,74     | 31,49      | 12,27     | 2        | 35,90                  |
|                        | 10,4      | 3,74     | 34,11      | 12,27     | 2        | 38,90                  |
|                        | 11,2      | 3,74     | 36,74      | 12,27     | 2        | 41,89                  |
|                        | 12        | 3,74     | 39,36      | 12,27     | 3        | 44,88                  |
| Positano               | 9,6       | 3,74     | 31,49      | 12,27     | 2        | 35,90                  |
|                        | 10,4      | 3,74     | 34,11      | 12,27     | 2        | 38,90                  |
|                        | 11,2      | 3,74     | 36,74      | 12,27     | 2        | 41,89                  |
|                        | 12        | 3,74     | 39,36      | 12,27     | 3        | 44,88                  |
| Murano                 | 9,6       | 4,06     | 31,49      | 13,32     | 2        | 38,98                  |
|                        | 10,4      | 4,06     | 34,11      | 13,32     | 2        | 42,22                  |
|                        | 12        | 4,06     | 39,36      | 13,32     | 3        | 48,72                  |
| Murano Concept         | 11,2      | 4,06     | 36,74      | 13,32     | 2        | 45,47                  |
| Murano Mirror          | 10,4      | 4,06     | 34,11      | 13,32     | 2        | 42,22                  |
| Murano Mirror          | 12        | 4,06     |            | 13,32     | 2        | 48,72                  |
|                        |           |          | 39,36      |           |          |                        |
| Lido                   | 10,89     | 4,06     | 35,72      | 13,32     | 2        | 44,21                  |
|                        | 12,46     | 4,06     | 40,87      | 13,32     | 1+office | 50,59                  |
|                        | 12,46     | 4,06     | 40,87      | 13,32     | 2        | 50,59                  |
|                        | 12,46     | 4,06     | 40,87      | 13,32     | 3        | 50,59                  |
|                        |           |          |            |           |          |                        |