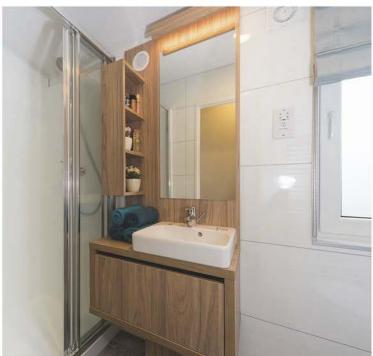

### **BATHROOMS**

- Internal roller blinds pleating
- One piece fibre glass shower enclosure
- Shower mixing battery
- Wash basin integrated with furniture
- Toilet
- Tap
- Furniture
- Extractor fan
- LED lighting