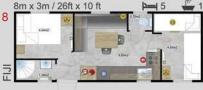

# Dimensions Lark Leisure Homes

| House model            | Length(m) | Width(m) | Length(ft) | Width(ft) | Bedrooms | Surface m <sup>2</sup> |
|------------------------|-----------|----------|------------|-----------|----------|------------------------|
|                        |           |          |            |           |          |                        |
| Piccolo Leone          | 6,6       | 2,9      | 21,65      | 9,51      | 1        | 19,14                  |
| Grande Leone           | 8         | 3        | 26,24      | 9,84      | 1        | 24,00                  |
| Joli/Joli Natur        | 10        | 3,4      | 32,80      | 11,15     | 2        | 34,00                  |
|                        | 10        | 3,74     | 32,80      | 12,27     | 2        | 37,40                  |
|                        | 10,4      | 4        | 34,11      | 13,12     | 2        | 41,60                  |
|                        | 11,2      | 4        | 36,74      | 13,12     | 2        | 44,80                  |
|                        | 10,4      | 4        | 34,11      | 13,12     | 1        | 41,60                  |
|                        | 9,6       | 3,74     | 31,49      | 12,27     | 2        | 35,90                  |
| Joli                   |           |          |            |           |          |                        |
|                        | 11,2      | 3,45     | 36,74      | 11,32     | 2        | 38,64                  |
| Joli Mirror            | 10,4      | 4        | 34,11      | 13,12     | 2        | 41,60                  |
| Ballum                 | 12,5      | 4        | 41,00      | 13,12     | 2        | 40+10 Terrace          |
| Ballum Mirror          | 12,5      | 4        | 41,00      | 13,12     | 2        | 40+10 Terrace          |
| Texel                  | 11,2      | 4        | 36,74      | 13,12     | 2        | 44,80                  |
|                        | 11,5      | 4        | 37,72      | 13,12     | 3        | 46,00                  |
|                        | 10        | 4        | 32,80      | 13,12     | 2        | 40,00                  |
|                        | 9,6       | 4        | 31,49      | 13,12     | 2        | 38,40                  |
|                        | 12,5      | 4        | 41,00      | 13,12     | 2        | 50,00                  |
|                        | 12        | 4        | 39,36      | 13,12     | 2        | 48,00                  |
| Texel Mirror           | 11,2      | 4        | 36,74      | 13,12     | 3        | 44,80                  |
| Sylt                   | 11,2      | 4        | 36,74      | 13,12     | 2        | 44,80                  |
| Cavallino              | 10,1      | 4        | 33,13      | 13,12     | 2        | 40,40                  |
| Cavattino              |           | 4        |            | 13,12     | 2        |                        |
|                        | 10,9      |          | 35,75      |           |          | 43,60                  |
|                        | 11,7      | 4        | 38,38      | 13,12     | 2        | 46,80                  |
| -1.                    | 12,5      | 4        | 41,00      | 13,12     | 3        | 50,00                  |
| Chios                  | 9,6       | 3,74     | 31,49      | 12,27     | 2        | 35,90                  |
|                        | 10,4      | 3,74     | 34,11      | 12,27     | 2        | 38,90                  |
|                        | 11,2      | 3,74     | 36,74      | 12,27     | 2        | 41,89                  |
|                        | 12        | 3,74     | 39,36      | 12,27     | 2        | 44,88                  |
| Chios Senior           | 10,4      | 3,74     | 34,11      | 12,27     | 1        | 38,90                  |
| Chios Senior + Terrace | 12,5      | 3,74     | 41,00      | 12,27     | 1        | 46,75+10 Terrace       |
| Chios Gold             | 12        | 3,74     | 39,36      | 12,27     | 2        | 44,88                  |
| Ibiza                  | 9,84      | 3,74     | 32,28      | 12,27     | 2        | 36,80                  |
|                        | 10,64     | 3,74     | 34,90      | 12,27     | 2        | 39,79                  |
|                        | 11,44     | 3,74     | 37,52      | 12,27     | 2        | 42,79                  |
|                        | 12,16     | 3,74     | 39,88      | 12,27     | 3        | 45,48                  |
| Ibiza Custom           | 10,64     | 3,74     | 34,90      | 12,27     | 3        | 39,79                  |
|                        |           |          |            |           |          |                        |
| Korfu                  | 9,6       | 3,74     | 31,49      | 12,27     | 2        | 35,90                  |
|                        | 10,4      | 3,74     | 34,11      | 12,27     | 2        | 38,90                  |
|                        | 11,2      | 3,74     | 36,74      | 12,27     | 2        | 41,89                  |
|                        | 12        | 3,74     | 39,36      | 12,27     | 3        | 44,88                  |
| Positano               | 9,6       | 3,74     | 31,49      | 12,27     | 2        | 35,90                  |
|                        | 10,4      | 3,74     | 34,11      | 12,27     | 2        | 38,90                  |
|                        | 11,2      | 3,74     | 36,74      | 12,27     | 2        | 41,89                  |
|                        | 12        | 3,74     | 39,36      | 12,27     | 3        | 44,88                  |
| Murano                 | 9,6       | 4,06     | 31,49      | 13,32     | 2        | 38,98                  |
|                        | 10,4      | 4,06     | 34,11      | 13,32     | 2        | 42,22                  |
|                        | 12        | 4,06     | 39,36      | 13,32     | 3        | 48,72                  |
| Murano Concept         | 11,2      | 4,06     | 36,74      | 13,32     | 2        | 45,47                  |
| Murano Mirror          | 10,4      | 4,06     | 34,11      | 13,32     | 2        | 42,22                  |
| Murano Mirror          | 12        | 4,06     |            | 13,32     | 2        | 48,72                  |
|                        |           |          | 39,36      |           |          |                        |
| Lido                   | 10,89     | 4,06     | 35,72      | 13,32     | 2        | 44,21                  |
|                        | 12,46     | 4,06     | 40,87      | 13,32     | 1+office | 50,59                  |
|                        | 12,46     | 4,06     | 40,87      | 13,32     | 2        | 50,59                  |
|                        | 12,46     | 4,06     | 40,87      | 13,32     | 3        | 50,59                  |
|                        |           |          |            |           |          |                        |

# Dimensions Lark Leisure Homes

| House model                             | Length(m) | Width(m) | Length(ft) | Width(ft) | Bedrooms | Surface m <sup>2</sup> |
|-----------------------------------------|-----------|----------|------------|-----------|----------|------------------------|
|                                         |           |          | 04.45      | 12.12     |          | 20.40                  |
| Capri                                   | 9,6       | 4        | 31,49      | 13,12     | 2        | 38,40                  |
|                                         | 11,5      | 4        | 37,72      | 13,12     | 2        | 46,00                  |
|                                         | 12,3      | 4        | 40,34      | 13,12     | 2        | 49,20                  |
|                                         | 12,3      | 4        | 40,34      | 13,12     | 3        | 49,20                  |
| Capri Office                            | 12,3      | 4        | 40,34      | 13,12     | 3        | 49,20                  |
| Sheraton                                | 12        | 4        | 39,36      | 13,12     | 3        | 48,00                  |
| Luxury Budget                           | 8,8       | 3,3      | 28,86      | 10,82     | 2        | 29,04                  |
|                                         | 9,2       | 3,74     | 30,18      | 12,27     | 2        | 34,41                  |
|                                         | 10        | 3,74     | 32,80      | 12,27     | 2        | 37,40                  |
|                                         | 11,2      | 3,74     | 36,74      | 12,27     | 2        | 41,89                  |
|                                         | 8,8       | 4        | 28,86      | 13,12     | 3        | 35,20                  |
| Nordic Star                             | 8         | 3        | 26,24      | 9,84      | 1        | 24,00                  |
|                                         | 9,6       | 3,4      | 31,49      | 11,15     | 2        | 32,64                  |
|                                         | 9,6       | 4        | 31,49      | 13,12     | 2        | 38,40                  |
|                                         | 10,4      | 3,1      | 34,11      | 10,17     | 2        | 32,24                  |
|                                         | 10,4      | 3,4      | 34,11      | 11,15     | 2        | 35,36                  |
| Thaiti 1                                | 8,8       | 4        | 28,86      | 13,12     | 2        | 35,20                  |
| Thaiti 2                                | 8,8       | 3,74     | 28,86      | 12,27     | 2        | 32,91                  |
| Thaiti 3 LUX                            | 8         | 6        | 26,24      | 19,68     | 2        | 33,00                  |
| Thaiti 4 LUX Terrace                    | 8         | 6        | 26,24      | 19,68     | 2        | 33+15 Terrace          |
| Waikiki 1                               | 8,8       | 3,74     | 28,86      | 12,27     | 3        | 32,91                  |
| Waikiki 2                               | 8,8       | 4        | 28,86      | 13,12     | 3        | 35,20                  |
| Bali                                    | 8         | 3,74     | 26,24      | 12,27     | 2        | 29,92                  |
| Fiji 1                                  | 8         | 3        | 26,24      | 9,84      | 2        | 24,00                  |
| Fiji 2                                  | 8         | 3        | 26,24      | 9,84      | 2        | 24,00                  |
| Apart                                   | 9,6       | 3,74     | 31,49      | 12,27     | 2        | 35,90                  |
| ,,,,,,,,,,,,,,,,,,,,,,,,,,,,,,,,,,,,,,, | 9,6       | 4        | 31,49      | 13,12     | 2        | 38,40                  |
|                                         | 11        | 4        | 36,08      | 13,12     | 2        | 44,00                  |
|                                         | 11,2      | 4        | 36,74      | 13,12     | 2        | 44,80                  |
|                                         | 12        | 3,74     | 39,36      | 12,27     | 2        | 44,88                  |
| Apart 3.1                               | 12        | 4        | 39,36      | 13,12     | 3        | 48,00                  |
| Apart 3.2                               | 12        | 4        | 39,36      | 13,12     | 3        | 48,00                  |
| ·                                       | 12        | 4        |            |           |          |                        |
| Apart 3.3                               |           |          | 39,36      | 13,12     | 3        | 48,00                  |
| Touristic Solution                      | 12        | 4        | 39,36      | 13,12     | 2        | 48,00                  |
|                                         | 12<br>12  | 4        | 39,36      | 13,12     | 4        | 48,00                  |
|                                         | 12        | 4        | 39,36      | 13,12     | 2        | 48,00                  |
| China Offica                            |           | 4        | 39,36      | 13,12     | 2        | 48,00                  |
| Chios Office                            | 9,6       | 3,74     | 31,49      | 12,27     | 0        | 35,90                  |
| Chios Office                            | 11,2      | 3,74     | 36,74      | 12,27     | 0        | 41,89                  |
| Positano Office                         | 11,2      | 3,74     | 36,74      | 12,27     | 0        | 41,89                  |
| Capri Office                            | 11,5      | 4        | 37,72      | 13,12     | 0        | 46,00                  |
| Sheraton Office                         | 11,2      | 4        | 36,74      | 13,12     | 0        | 44,80                  |
| Chios Platinum Lodge                    | 12        | 4        | 39,36      | 13,12     | 2        | 48,00                  |
| Jersey Lodge                            | 12        | 4        | 39,36      | 13,12     | 2        | 48,00                  |
| Sheraton Lodge                          | 12        | 4        | 39,36      | 13,12     | 2        | 48,00                  |
| Jasmine Welness Spa                     | 6,5       | 3        | 21,32      | 9,84      | 0        | 19,50                  |
| Camellias Wellness Spa                  | 6,5       | 3        | 21,32      | 9,84      | 0        | 19,50                  |
| Small Pod                               | 6,6       | 3,74     | 21,65      | 12,27     | 1        | 24,68                  |
| Small Pod                               | 6,6       | 3,74     | 21,65      | 12,27     | 1        | 24,68                  |
| Elba                                    | 12,09     | 3,83     | 39,66      | 12,56     | 2        | 46,30                  |