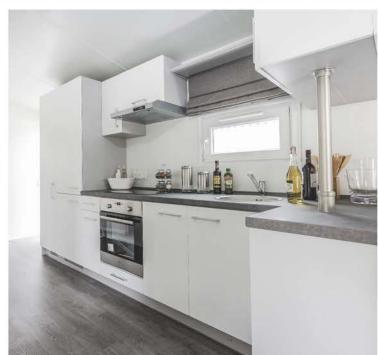

### **KITCHEN**

- Refrigerator with Freezer big 177l
- Gas cooker 4 points or induction hob 4 points
- Oven with heat circulation
- Cooker hood with carbon filter
- Sink with drainer, with tap
- LED lighting