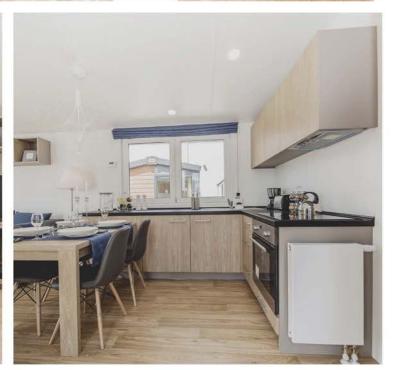

### **KITCHEN**

- Refrigerator with Freezer big 177l
- Gas cooker 4 points or induction hob 4 points
- Oven with heat circulation
- Cooker hood with carbon filter
- Sink with drainer, with tap
- LED lighting