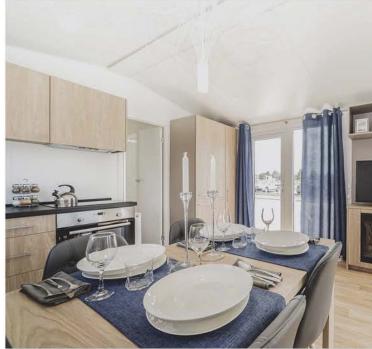

### LOUNGE & DINING

- Sofa
- Internal roller blinds pleating
- Dining table for 4 or 6 persons
- LED lighting