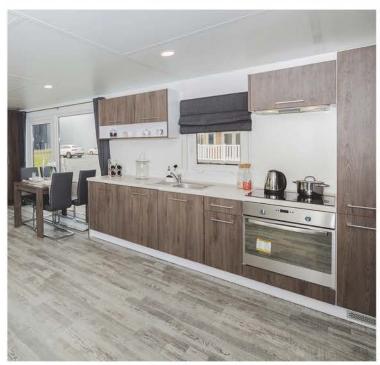

### **KITCHEN**

- Refrigerator with Freezer big 177l
- Gas cooker 4 points or induction hob 4 points
- Oven with heat circulation
- Cooker hood with carbon filter
- Sink with drainer, with tap
- LED lighting