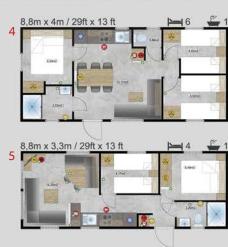

The Luxury Budget is a refined and elegant holiday home available in 5 different models designed to meet your needs and high standards.

A small holiday house, perfect if you have a limited space available for your house, but don't want to make a compromise. A larger Picollo brother – combines functionality in a small space with very high durability and quality. The winning solution for small lots.

# Dimensions Lark Leisure Homes

| House model                             | Length(m) | Width(m) | Length(ft) | Width(ft) | Bedrooms | Surface m <sup>2</sup> |
|-----------------------------------------|-----------|----------|------------|-----------|----------|------------------------|
|                                         |           |          | 04.45      | 12.12     |          | 20.40                  |
| Capri                                   | 9,6       | 4        | 31,49      | 13,12     | 2        | 38,40                  |
|                                         | 11,5      | 4        | 37,72      | 13,12     | 2        | 46,00                  |
|                                         | 12,3      | 4        | 40,34      | 13,12     | 2        | 49,20                  |
|                                         | 12,3      | 4        | 40,34      | 13,12     | 3        | 49,20                  |
| Capri Office                            | 12,3      | 4        | 40,34      | 13,12     | 3        | 49,20                  |
| Sheraton                                | 12        | 4        | 39,36      | 13,12     | 3        | 48,00                  |
| Luxury Budget                           | 8,8       | 3,3      | 28,86      | 10,82     | 2        | 29,04                  |
|                                         | 9,2       | 3,74     | 30,18      | 12,27     | 2        | 34,41                  |
|                                         | 10        | 3,74     | 32,80      | 12,27     | 2        | 37,40                  |
|                                         | 11,2      | 3,74     | 36,74      | 12,27     | 2        | 41,89                  |
|                                         | 8,8       | 4        | 28,86      | 13,12     | 3        | 35,20                  |
| Nordic Star                             | 8         | 3        | 26,24      | 9,84      | 1        | 24,00                  |
|                                         | 9,6       | 3,4      | 31,49      | 11,15     | 2        | 32,64                  |
|                                         | 9,6       | 4        | 31,49      | 13,12     | 2        | 38,40                  |
|                                         | 10,4      | 3,1      | 34,11      | 10,17     | 2        | 32,24                  |
|                                         | 10,4      | 3,4      | 34,11      | 11,15     | 2        | 35,36                  |
| Thaiti 1                                | 8,8       | 4        | 28,86      | 13,12     | 2        | 35,20                  |
| Thaiti 2                                | 8,8       | 3,74     | 28,86      | 12,27     | 2        | 32,91                  |
| Thaiti 3 LUX                            | 8         | 6        | 26,24      | 19,68     | 2        | 33,00                  |
| Thaiti 4 LUX Terrace                    | 8         | 6        | 26,24      | 19,68     | 2        | 33+15 Terrace          |
| Waikiki 1                               | 8,8       | 3,74     | 28,86      | 12,27     | 3        | 32,91                  |
| Waikiki 2                               | 8,8       | 4        | 28,86      | 13,12     | 3        | 35,20                  |
| Bali                                    | 8         | 3,74     | 26,24      | 12,27     | 2        | 29,92                  |
| Fiji 1                                  | 8         | 3        | 26,24      | 9,84      | 2        | 24,00                  |
| Fiji 2                                  | 8         | 3        | 26,24      | 9,84      | 2        | 24,00                  |
| Apart                                   | 9,6       | 3,74     | 31,49      | 12,27     | 2        | 35,90                  |
| ,,,,,,,,,,,,,,,,,,,,,,,,,,,,,,,,,,,,,,, | 9,6       | 4        | 31,49      | 13,12     | 2        | 38,40                  |
|                                         | 11        | 4        | 36,08      | 13,12     | 2        | 44,00                  |
|                                         | 11,2      | 4        | 36,74      | 13,12     | 2        | 44,80                  |
|                                         | 12        | 3,74     | 39,36      | 12,27     | 2        | 44,88                  |
| Apart 3.1                               | 12        | 4        | 39,36      | 13,12     | 3        | 48,00                  |
| Apart 3.2                               | 12        | 4        | 39,36      | 13,12     | 3        | 48,00                  |
| ·                                       | 12        | 4        |            |           |          |                        |
| Apart 3.3                               |           |          | 39,36      | 13,12     | 3        | 48,00                  |
| Touristic Solution                      | 12        | 4        | 39,36      | 13,12     | 2        | 48,00                  |
|                                         | 12<br>12  | 4        | 39,36      | 13,12     | 4        | 48,00                  |
|                                         | 12        | 4        | 39,36      | 13,12     | 2        | 48,00                  |
| China Offica                            |           | 4        | 39,36      | 13,12     | 2        | 48,00                  |
| Chios Office                            | 9,6       | 3,74     | 31,49      | 12,27     | 0        | 35,90                  |
| Chios Office                            | 11,2      | 3,74     | 36,74      | 12,27     | 0        | 41,89                  |
| Positano Office                         | 11,2      | 3,74     | 36,74      | 12,27     | 0        | 41,89                  |
| Capri Office                            | 11,5      | 4        | 37,72      | 13,12     | 0        | 46,00                  |
| Sheraton Office                         | 11,2      | 4        | 36,74      | 13,12     | 0        | 44,80                  |
| Chios Platinum Lodge                    | 12        | 4        | 39,36      | 13,12     | 2        | 48,00                  |
| Jersey Lodge                            | 12        | 4        | 39,36      | 13,12     | 2        | 48,00                  |
| Sheraton Lodge                          | 12        | 4        | 39,36      | 13,12     | 2        | 48,00                  |
| Jasmine Welness Spa                     | 6,5       | 3        | 21,32      | 9,84      | 0        | 19,50                  |
| Camellias Wellness Spa                  | 6,5       | 3        | 21,32      | 9,84      | 0        | 19,50                  |
| Small Pod                               | 6,6       | 3,74     | 21,65      | 12,27     | 1        | 24,68                  |
| Small Pod                               | 6,6       | 3,74     | 21,65      | 12,27     | 1        | 24,68                  |
| Elba                                    | 12,09     | 3,83     | 39,66      | 12,56     | 2        | 46,30                  |