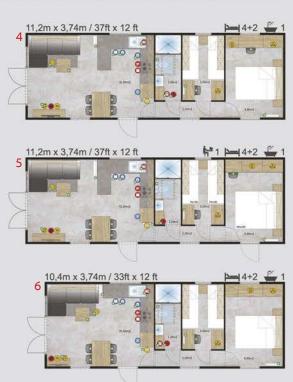

# Dimensions Lark Leisure Homes

| House model            | Length(m) | Width(m) | Length(ft) | Width(ft) | Bedrooms | Surface m <sup>2</sup> |
|------------------------|-----------|----------|------------|-----------|----------|------------------------|
|                        |           |          |            |           |          |                        |
| Piccolo Leone          | 6,6       | 2,9      | 21,65      | 9,51      | 1        | 19,14                  |
| Grande Leone           | 8         | 3        | 26,24      | 9,84      | 1        | 24,00                  |
| Joli/Joli Natur        | 10        | 3,4      | 32,80      | 11,15     | 2        | 34,00                  |
|                        | 10        | 3,74     | 32,80      | 12,27     | 2        | 37,40                  |
|                        | 10,4      | 4        | 34,11      | 13,12     | 2        | 41,60                  |
|                        | 11,2      | 4        | 36,74      | 13,12     | 2        | 44,80                  |
|                        | 10,4      | 4        | 34,11      | 13,12     | 1        | 41,60                  |
|                        | 9,6       | 3,74     | 31,49      | 12,27     | 2        | 35,90                  |
| Joli                   |           |          |            |           |          |                        |
|                        | 11,2      | 3,45     | 36,74      | 11,32     | 2        | 38,64                  |
| Joli Mirror            | 10,4      | 4        | 34,11      | 13,12     | 2        | 41,60                  |
| Ballum                 | 12,5      | 4        | 41,00      | 13,12     | 2        | 40+10 Terrace          |
| Ballum Mirror          | 12,5      | 4        | 41,00      | 13,12     | 2        | 40+10 Terrace          |
| Texel                  | 11,2      | 4        | 36,74      | 13,12     | 2        | 44,80                  |
|                        | 11,5      | 4        | 37,72      | 13,12     | 3        | 46,00                  |
|                        | 10        | 4        | 32,80      | 13,12     | 2        | 40,00                  |
|                        | 9,6       | 4        | 31,49      | 13,12     | 2        | 38,40                  |
|                        | 12,5      | 4        | 41,00      | 13,12     | 2        | 50,00                  |
|                        | 12        | 4        | 39,36      | 13,12     | 2        | 48,00                  |
| Texel Mirror           | 11,2      | 4        | 36,74      | 13,12     | 3        | 44,80                  |
| Sylt                   | 11,2      | 4        | 36,74      | 13,12     | 2        | 44,80                  |
| Cavallino              | 10,1      | 4        | 33,13      | 13,12     | 2        | 40,40                  |
| Cavattino              |           | 4        |            | 13,12     | 2        |                        |
|                        | 10,9      |          | 35,75      |           |          | 43,60                  |
|                        | 11,7      | 4        | 38,38      | 13,12     | 2        | 46,80                  |
| -1.                    | 12,5      | 4        | 41,00      | 13,12     | 3        | 50,00                  |
| Chios                  | 9,6       | 3,74     | 31,49      | 12,27     | 2        | 35,90                  |
|                        | 10,4      | 3,74     | 34,11      | 12,27     | 2        | 38,90                  |
|                        | 11,2      | 3,74     | 36,74      | 12,27     | 2        | 41,89                  |
|                        | 12        | 3,74     | 39,36      | 12,27     | 2        | 44,88                  |
| Chios Senior           | 10,4      | 3,74     | 34,11      | 12,27     | 1        | 38,90                  |
| Chios Senior + Terrace | 12,5      | 3,74     | 41,00      | 12,27     | 1        | 46,75+10 Terrace       |
| Chios Gold             | 12        | 3,74     | 39,36      | 12,27     | 2        | 44,88                  |
| Ibiza                  | 9,84      | 3,74     | 32,28      | 12,27     | 2        | 36,80                  |
|                        | 10,64     | 3,74     | 34,90      | 12,27     | 2        | 39,79                  |
|                        | 11,44     | 3,74     | 37,52      | 12,27     | 2        | 42,79                  |
|                        | 12,16     | 3,74     | 39,88      | 12,27     | 3        | 45,48                  |
| Ibiza Custom           | 10,64     | 3,74     | 34,90      | 12,27     | 3        | 39,79                  |
|                        |           |          |            |           |          |                        |
| Korfu                  | 9,6       | 3,74     | 31,49      | 12,27     | 2        | 35,90                  |
|                        | 10,4      | 3,74     | 34,11      | 12,27     | 2        | 38,90                  |
|                        | 11,2      | 3,74     | 36,74      | 12,27     | 2        | 41,89                  |
|                        | 12        | 3,74     | 39,36      | 12,27     | 3        | 44,88                  |
| Positano               | 9,6       | 3,74     | 31,49      | 12,27     | 2        | 35,90                  |
|                        | 10,4      | 3,74     | 34,11      | 12,27     | 2        | 38,90                  |
|                        | 11,2      | 3,74     | 36,74      | 12,27     | 2        | 41,89                  |
|                        | 12        | 3,74     | 39,36      | 12,27     | 3        | 44,88                  |
| Murano                 | 9,6       | 4,06     | 31,49      | 13,32     | 2        | 38,98                  |
|                        | 10,4      | 4,06     | 34,11      | 13,32     | 2        | 42,22                  |
|                        | 12        | 4,06     | 39,36      | 13,32     | 3        | 48,72                  |
| Murano Concept         | 11,2      | 4,06     | 36,74      | 13,32     | 2        | 45,47                  |
| Murano Mirror          | 10,4      | 4,06     | 34,11      | 13,32     | 2        | 42,22                  |
| Murano Mirror          | 12        | 4,06     |            | 13,32     | 2        | 48,72                  |
|                        |           |          | 39,36      |           |          |                        |
| Lido                   | 10,89     | 4,06     | 35,72      | 13,32     | 2        | 44,21                  |
|                        | 12,46     | 4,06     | 40,87      | 13,32     | 1+office | 50,59                  |
|                        | 12,46     | 4,06     | 40,87      | 13,32     | 2        | 50,59                  |
|                        | 12,46     | 4,06     | 40,87      | 13,32     | 3        | 50,59                  |
|                        |           |          |            |           |          |                        |