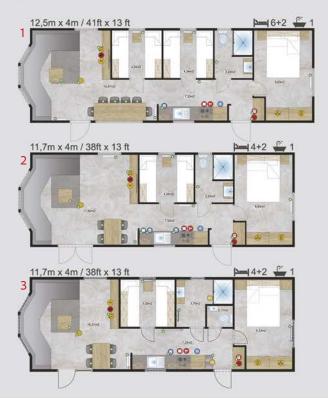

# Dimensions Lark Leisure Homes

| House model            | Length(m) | Width(m) | Length(ft) | Width(ft) | Bedrooms | Surface m <sup>2</sup> |
|------------------------|-----------|----------|------------|-----------|----------|------------------------|
|                        |           |          |            |           |          |                        |
| Piccolo Leone          | 6,6       | 2,9      | 21,65      | 9,51      | 1        | 19,14                  |
| Grande Leone           | 8         | 3        | 26,24      | 9,84      | 1        | 24,00                  |
| Joli/Joli Natur        | 10        | 3,4      | 32,80      | 11,15     | 2        | 34,00                  |
|                        | 10        | 3,74     | 32,80      | 12,27     | 2        | 37,40                  |
|                        | 10,4      | 4        | 34,11      | 13,12     | 2        | 41,60                  |
|                        | 11,2      | 4        | 36,74      | 13,12     | 2        | 44,80                  |
|                        | 10,4      | 4        | 34,11      | 13,12     | 1        | 41,60                  |
|                        | 9,6       | 3,74     | 31,49      | 12,27     | 2        | 35,90                  |
| Joli                   |           |          |            |           |          |                        |
|                        | 11,2      | 3,45     | 36,74      | 11,32     | 2        | 38,64                  |
| Joli Mirror            | 10,4      | 4        | 34,11      | 13,12     | 2        | 41,60                  |
| Ballum                 | 12,5      | 4        | 41,00      | 13,12     | 2        | 40+10 Terrace          |
| Ballum Mirror          | 12,5      | 4        | 41,00      | 13,12     | 2        | 40+10 Terrace          |
| Texel                  | 11,2      | 4        | 36,74      | 13,12     | 2        | 44,80                  |
|                        | 11,5      | 4        | 37,72      | 13,12     | 3        | 46,00                  |
|                        | 10        | 4        | 32,80      | 13,12     | 2        | 40,00                  |
|                        | 9,6       | 4        | 31,49      | 13,12     | 2        | 38,40                  |
|                        | 12,5      | 4        | 41,00      | 13,12     | 2        | 50,00                  |
|                        | 12        | 4        | 39,36      | 13,12     | 2        | 48,00                  |
| Texel Mirror           | 11,2      | 4        | 36,74      | 13,12     | 3        | 44,80                  |
| Sylt                   | 11,2      | 4        | 36,74      | 13,12     | 2        | 44,80                  |
| Cavallino              | 10,1      | 4        | 33,13      | 13,12     | 2        | 40,40                  |
| Cavattino              |           | 4        |            | 13,12     | 2        |                        |
|                        | 10,9      |          | 35,75      |           |          | 43,60                  |
|                        | 11,7      | 4        | 38,38      | 13,12     | 2        | 46,80                  |
| -1.                    | 12,5      | 4        | 41,00      | 13,12     | 3        | 50,00                  |
| Chios                  | 9,6       | 3,74     | 31,49      | 12,27     | 2        | 35,90                  |
|                        | 10,4      | 3,74     | 34,11      | 12,27     | 2        | 38,90                  |
|                        | 11,2      | 3,74     | 36,74      | 12,27     | 2        | 41,89                  |
|                        | 12        | 3,74     | 39,36      | 12,27     | 2        | 44,88                  |
| Chios Senior           | 10,4      | 3,74     | 34,11      | 12,27     | 1        | 38,90                  |
| Chios Senior + Terrace | 12,5      | 3,74     | 41,00      | 12,27     | 1        | 46,75+10 Terrace       |
| Chios Gold             | 12        | 3,74     | 39,36      | 12,27     | 2        | 44,88                  |
| Ibiza                  | 9,84      | 3,74     | 32,28      | 12,27     | 2        | 36,80                  |
|                        | 10,64     | 3,74     | 34,90      | 12,27     | 2        | 39,79                  |
|                        | 11,44     | 3,74     | 37,52      | 12,27     | 2        | 42,79                  |
|                        | 12,16     | 3,74     | 39,88      | 12,27     | 3        | 45,48                  |
| Ibiza Custom           | 10,64     | 3,74     | 34,90      | 12,27     | 3        | 39,79                  |
|                        |           |          |            |           |          |                        |
| Korfu                  | 9,6       | 3,74     | 31,49      | 12,27     | 2        | 35,90                  |
|                        | 10,4      | 3,74     | 34,11      | 12,27     | 2        | 38,90                  |
|                        | 11,2      | 3,74     | 36,74      | 12,27     | 2        | 41,89                  |
|                        | 12        | 3,74     | 39,36      | 12,27     | 3        | 44,88                  |
| Positano               | 9,6       | 3,74     | 31,49      | 12,27     | 2        | 35,90                  |
|                        | 10,4      | 3,74     | 34,11      | 12,27     | 2        | 38,90                  |
|                        | 11,2      | 3,74     | 36,74      | 12,27     | 2        | 41,89                  |
|                        | 12        | 3,74     | 39,36      | 12,27     | 3        | 44,88                  |
| Murano                 | 9,6       | 4,06     | 31,49      | 13,32     | 2        | 38,98                  |
|                        | 10,4      | 4,06     | 34,11      | 13,32     | 2        | 42,22                  |
|                        | 12        | 4,06     | 39,36      | 13,32     | 3        | 48,72                  |
| Murano Concept         | 11,2      | 4,06     | 36,74      | 13,32     | 2        | 45,47                  |
| Murano Mirror          | 10,4      | 4,06     | 34,11      | 13,32     | 2        | 42,22                  |
| Murano Mirror          | 12        | 4,06     |            | 13,32     | 2        | 48,72                  |
|                        |           |          | 39,36      |           |          |                        |
| Lido                   | 10,89     | 4,06     | 35,72      | 13,32     | 2        | 44,21                  |
|                        | 12,46     | 4,06     | 40,87      | 13,32     | 1+office | 50,59                  |
|                        | 12,46     | 4,06     | 40,87      | 13,32     | 2        | 50,59                  |
|                        | 12,46     | 4,06     | 40,87      | 13,32     | 3        | 50,59                  |
|                        |           |          |            |           |          |                        |