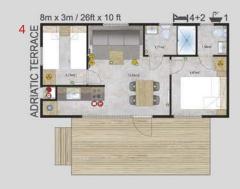

# Dimensions Lark Leisure Homes

| House model            | Length(m) | Width(m) | Length(ft) | Width(ft) | Bedrooms | Surface m <sup>2</sup> |
|------------------------|-----------|----------|------------|-----------|----------|------------------------|
|                        |           |          |            |           |          |                        |
| Piccolo Leone          | 6,6       | 2,9      | 21,65      | 9,51      | 1        | 19,14                  |
| Grande Leone           | 8         | 3        | 26,24      | 9,84      | 1        | 24,00                  |
| Joli/Joli Natur        | 10        | 3,4      | 32,80      | 11,15     | 2        | 34,00                  |
|                        | 10        | 3,74     | 32,80      | 12,27     | 2        | 37,40                  |
|                        | 10,4      | 4        | 34,11      | 13,12     | 2        | 41,60                  |
|                        | 11,2      | 4        | 36,74      | 13,12     | 2        | 44,80                  |
|                        | 10,4      | 4        | 34,11      | 13,12     | 1        | 41,60                  |
|                        | 9,6       | 3,74     | 31,49      | 12,27     | 2        | 35,90                  |
| Joli                   |           |          |            |           |          |                        |
|                        | 11,2      | 3,45     | 36,74      | 11,32     | 2        | 38,64                  |
| Joli Mirror            | 10,4      | 4        | 34,11      | 13,12     | 2        | 41,60                  |
| Ballum                 | 12,5      | 4        | 41,00      | 13,12     | 2        | 40+10 Terrace          |
| Ballum Mirror          | 12,5      | 4        | 41,00      | 13,12     | 2        | 40+10 Terrace          |
| Texel                  | 11,2      | 4        | 36,74      | 13,12     | 2        | 44,80                  |
|                        | 11,5      | 4        | 37,72      | 13,12     | 3        | 46,00                  |
|                        | 10        | 4        | 32,80      | 13,12     | 2        | 40,00                  |
|                        | 9,6       | 4        | 31,49      | 13,12     | 2        | 38,40                  |
|                        | 12,5      | 4        | 41,00      | 13,12     | 2        | 50,00                  |
|                        | 12        | 4        | 39,36      | 13,12     | 2        | 48,00                  |
| Texel Mirror           | 11,2      | 4        | 36,74      | 13,12     | 3        | 44,80                  |
| Sylt                   | 11,2      | 4        | 36,74      | 13,12     | 2        | 44,80                  |
| Cavallino              | 10,1      | 4        | 33,13      | 13,12     | 2        | 40,40                  |
| Cavattino              |           | 4        |            | 13,12     | 2        |                        |
|                        | 10,9      |          | 35,75      |           |          | 43,60                  |
|                        | 11,7      | 4        | 38,38      | 13,12     | 2        | 46,80                  |
| -1.                    | 12,5      | 4        | 41,00      | 13,12     | 3        | 50,00                  |
| Chios                  | 9,6       | 3,74     | 31,49      | 12,27     | 2        | 35,90                  |
|                        | 10,4      | 3,74     | 34,11      | 12,27     | 2        | 38,90                  |
|                        | 11,2      | 3,74     | 36,74      | 12,27     | 2        | 41,89                  |
|                        | 12        | 3,74     | 39,36      | 12,27     | 2        | 44,88                  |
| Chios Senior           | 10,4      | 3,74     | 34,11      | 12,27     | 1        | 38,90                  |
| Chios Senior + Terrace | 12,5      | 3,74     | 41,00      | 12,27     | 1        | 46,75+10 Terrace       |
| Chios Gold             | 12        | 3,74     | 39,36      | 12,27     | 2        | 44,88                  |
| Ibiza                  | 9,84      | 3,74     | 32,28      | 12,27     | 2        | 36,80                  |
|                        | 10,64     | 3,74     | 34,90      | 12,27     | 2        | 39,79                  |
|                        | 11,44     | 3,74     | 37,52      | 12,27     | 2        | 42,79                  |
|                        | 12,16     | 3,74     | 39,88      | 12,27     | 3        | 45,48                  |
| Ibiza Custom           | 10,64     | 3,74     | 34,90      | 12,27     | 3        | 39,79                  |
|                        |           |          |            |           |          |                        |
| Korfu                  | 9,6       | 3,74     | 31,49      | 12,27     | 2        | 35,90                  |
|                        | 10,4      | 3,74     | 34,11      | 12,27     | 2        | 38,90                  |
|                        | 11,2      | 3,74     | 36,74      | 12,27     | 2        | 41,89                  |
|                        | 12        | 3,74     | 39,36      | 12,27     | 3        | 44,88                  |
| Positano               | 9,6       | 3,74     | 31,49      | 12,27     | 2        | 35,90                  |
|                        | 10,4      | 3,74     | 34,11      | 12,27     | 2        | 38,90                  |
|                        | 11,2      | 3,74     | 36,74      | 12,27     | 2        | 41,89                  |
|                        | 12        | 3,74     | 39,36      | 12,27     | 3        | 44,88                  |
| Murano                 | 9,6       | 4,06     | 31,49      | 13,32     | 2        | 38,98                  |
|                        | 10,4      | 4,06     | 34,11      | 13,32     | 2        | 42,22                  |
|                        | 12        | 4,06     | 39,36      | 13,32     | 3        | 48,72                  |
| Murano Concept         | 11,2      | 4,06     | 36,74      | 13,32     | 2        | 45,47                  |
| Murano Mirror          | 10,4      | 4,06     | 34,11      | 13,32     | 2        | 42,22                  |
| Murano Mirror          | 12        | 4,06     |            | 13,32     | 2        | 48,72                  |
|                        |           |          | 39,36      |           |          |                        |
| Lido                   | 10,89     | 4,06     | 35,72      | 13,32     | 2        | 44,21                  |
|                        | 12,46     | 4,06     | 40,87      | 13,32     | 1+office | 50,59                  |
|                        | 12,46     | 4,06     | 40,87      | 13,32     | 2        | 50,59                  |
|                        | 12,46     | 4,06     | 40,87      | 13,32     | 3        | 50,59                  |
|                        |           |          |            |           |          |                        |

# Dimensions Lark Leisure Homes

| House model                             | Length(m) | Width(m) | Length(ft) | Width(ft) | Bedrooms | Surface m <sup>2</sup> |
|-----------------------------------------|-----------|----------|------------|-----------|----------|------------------------|
|                                         |           |          | 04.45      | 12.12     |          | 20.40                  |
| Capri                                   | 9,6       | 4        | 31,49      | 13,12     | 2        | 38,40                  |
|                                         | 11,5      | 4        | 37,72      | 13,12     | 2        | 46,00                  |
|                                         | 12,3      | 4        | 40,34      | 13,12     | 2        | 49,20                  |
|                                         | 12,3      | 4        | 40,34      | 13,12     | 3        | 49,20                  |
| Capri Office                            | 12,3      | 4        | 40,34      | 13,12     | 3        | 49,20                  |
| Sheraton                                | 12        | 4        | 39,36      | 13,12     | 3        | 48,00                  |
| Luxury Budget                           | 8,8       | 3,3      | 28,86      | 10,82     | 2        | 29,04                  |
|                                         | 9,2       | 3,74     | 30,18      | 12,27     | 2        | 34,41                  |
|                                         | 10        | 3,74     | 32,80      | 12,27     | 2        | 37,40                  |
|                                         | 11,2      | 3,74     | 36,74      | 12,27     | 2        | 41,89                  |
|                                         | 8,8       | 4        | 28,86      | 13,12     | 3        | 35,20                  |
| Nordic Star                             | 8         | 3        | 26,24      | 9,84      | 1        | 24,00                  |
|                                         | 9,6       | 3,4      | 31,49      | 11,15     | 2        | 32,64                  |
|                                         | 9,6       | 4        | 31,49      | 13,12     | 2        | 38,40                  |
|                                         | 10,4      | 3,1      | 34,11      | 10,17     | 2        | 32,24                  |
|                                         | 10,4      | 3,4      | 34,11      | 11,15     | 2        | 35,36                  |
| Thaiti 1                                | 8,8       | 4        | 28,86      | 13,12     | 2        | 35,20                  |
| Thaiti 2                                | 8,8       | 3,74     | 28,86      | 12,27     | 2        | 32,91                  |
| Thaiti 3 LUX                            | 8         | 6        | 26,24      | 19,68     | 2        | 33,00                  |
| Thaiti 4 LUX Terrace                    | 8         | 6        | 26,24      | 19,68     | 2        | 33+15 Terrace          |
| Waikiki 1                               | 8,8       | 3,74     | 28,86      | 12,27     | 3        | 32,91                  |
| Waikiki 2                               | 8,8       | 4        | 28,86      | 13,12     | 3        | 35,20                  |
| Bali                                    | 8         | 3,74     | 26,24      | 12,27     | 2        | 29,92                  |
| Fiji 1                                  | 8         | 3        | 26,24      | 9,84      | 2        | 24,00                  |
| Fiji 2                                  | 8         | 3        | 26,24      | 9,84      | 2        | 24,00                  |
| Apart                                   | 9,6       | 3,74     | 31,49      | 12,27     | 2        | 35,90                  |
| ,,,,,,,,,,,,,,,,,,,,,,,,,,,,,,,,,,,,,,, | 9,6       | 4        | 31,49      | 13,12     | 2        | 38,40                  |
|                                         | 11        | 4        | 36,08      | 13,12     | 2        | 44,00                  |
|                                         | 11,2      | 4        | 36,74      | 13,12     | 2        | 44,80                  |
|                                         | 12        | 3,74     | 39,36      | 12,27     | 2        | 44,88                  |
| Apart 3.1                               | 12        | 4        | 39,36      | 13,12     | 3        | 48,00                  |
| Apart 3.2                               | 12        | 4        | 39,36      | 13,12     | 3        | 48,00                  |
| ·                                       | 12        | 4        |            |           |          |                        |
| Apart 3.3                               |           |          | 39,36      | 13,12     | 3        | 48,00                  |
| Touristic Solution                      | 12        | 4        | 39,36      | 13,12     | 2        | 48,00                  |
|                                         | 12<br>12  | 4        | 39,36      | 13,12     | 4        | 48,00                  |
|                                         | 12        | 4        | 39,36      | 13,12     | 2        | 48,00                  |
| China Offica                            |           | 4        | 39,36      | 13,12     | 2        | 48,00                  |
| Chios Office                            | 9,6       | 3,74     | 31,49      | 12,27     | 0        | 35,90                  |
| Chios Office                            | 11,2      | 3,74     | 36,74      | 12,27     | 0        | 41,89                  |
| Positano Office                         | 11,2      | 3,74     | 36,74      | 12,27     | 0        | 41,89                  |
| Capri Office                            | 11,5      | 4        | 37,72      | 13,12     | 0        | 46,00                  |
| Sheraton Office                         | 11,2      | 4        | 36,74      | 13,12     | 0        | 44,80                  |
| Chios Platinum Lodge                    | 12        | 4        | 39,36      | 13,12     | 2        | 48,00                  |
| Jersey Lodge                            | 12        | 4        | 39,36      | 13,12     | 2        | 48,00                  |
| Sheraton Lodge                          | 12        | 4        | 39,36      | 13,12     | 2        | 48,00                  |
| Jasmine Welness Spa                     | 6,5       | 3        | 21,32      | 9,84      | 0        | 19,50                  |
| Camellias Wellness Spa                  | 6,5       | 3        | 21,32      | 9,84      | 0        | 19,50                  |
| Small Pod                               | 6,6       | 3,74     | 21,65      | 12,27     | 1        | 24,68                  |
| Small Pod                               | 6,6       | 3,74     | 21,65      | 12,27     | 1        | 24,68                  |
| Elba                                    | 12,09     | 3,83     | 39,66      | 12,56     | 2        | 46,30                  |