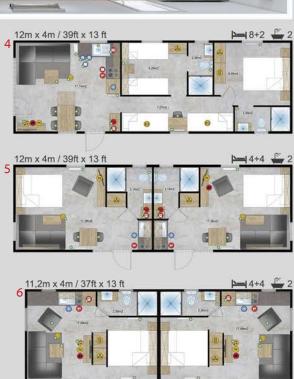

A solution for resorts, hotels and guest houses serving a large number of school-age guests and students. Large number of beds in a small space, full sanitary facilities, kitchenette.

Professionally designed high standard rooms which at low cost can help quickly create accommodation facilities in a completely new area or can be adapted to serve in the existing facilities.

Houses intended for offices or offices with sleeping facilities. Ideal for doctors, architects, lawyers and other proffesionals who provide services in different cities – they allow you to work and rest in comfortable conditions. Full offices will allow you to quickly install businesses or services in new locations.

ر 75

Despite the small size, the Small POD mobile home has all the functions and coziness of a normal home. The perfect choice when there is no place to put a house with larger sizes. It has a fully equipped bathroom, a spacious bedroom, as well as a living area with a kitchenette and it coziness, perfectly combined with quality materials and finishes as in a high-class apartment.