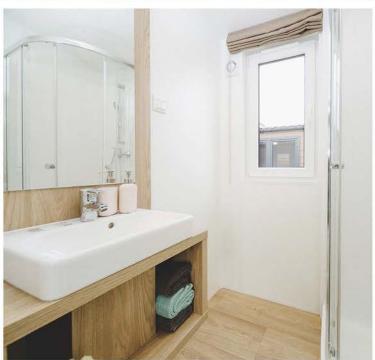

### **BATHROOMS**

- Internal roller blinds pleating
- One piece fibre glass shower enclosure
- Shower mixing battery
- Wash basin integrated with furniture
- Toilet
- Tap
- Furniture
- Extractor fan
- LED lighting