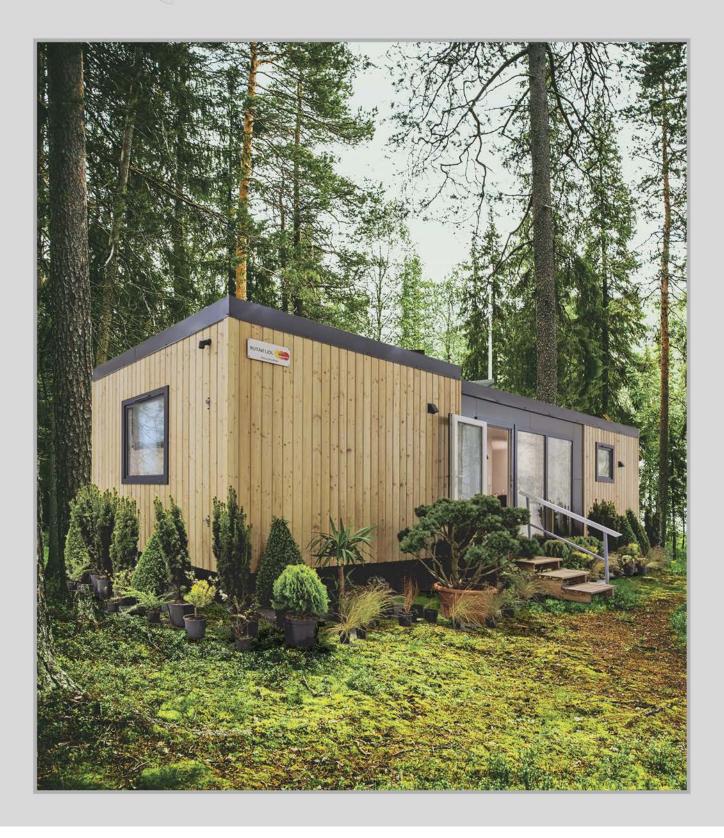

This house is a bold step in the evolution of design in the world of mobile homes. The unique, yet distinctive model is the answer to the needs of a mobile homes users who are looking for a home that does not exceed 35 m2. JOLI NATUR - It is a house that becomes a part of nature. All thanks to the exceptionally durable façade of Siberian larch wood.