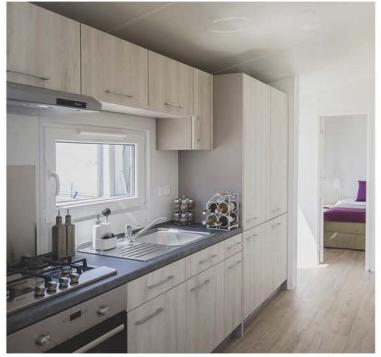

### **KITCHEN**

- Refrigerator with Freezer big 177l
- Gas cooker 4 points or induction hob 4 points
- Oven with heat circulation
- Cooker hood with carbon filter
- Sink with drainer, with tap
- LED lighting