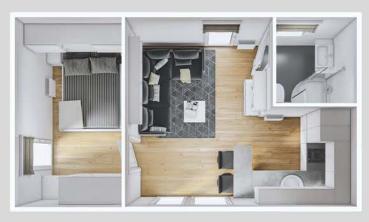

ر 75

Despite the small size, the Small POD mobile home has all the functions and coziness of a normal home. The perfect choice when there is no place to put a house with larger sizes. It has a fully equipped bathroom, a spacious bedroom, as well as a living area with a kitchenette and it coziness, perfectly combined with quality materials and finishes as in a high-class apartment.