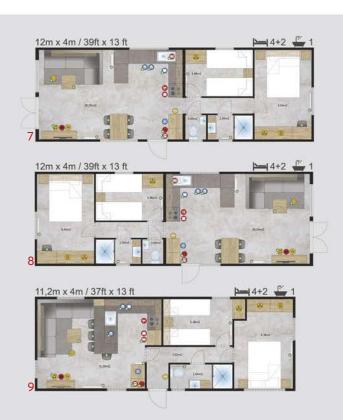

A solution for resorts, hotels and guest houses serving a large number of school-age guests and students. Large number of beds in a small space, full sanitary facilities, kitchenette.

Professionally designed high standard rooms which at low cost can help quickly create accommodation facilities in a completely new area or can be adapted to serve in the existing facilities.