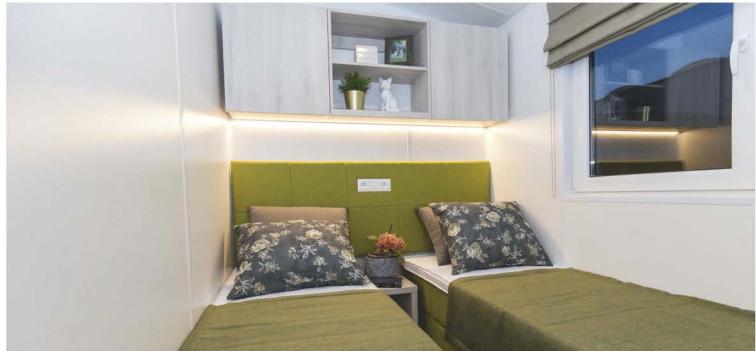

### **BEDROOMS**

- Headboards
- Bed Upholstery
- Internal roller blinds pleating
- LED lighting

#### **BEDROOMS**

- Bedspreads
- Strip for bedspread
- Upholstered pillows big and small
- USB Charger

- Armchair
- Upholstered stylish chair (narrow)
- Additional TV point
- Addidtional electric socket