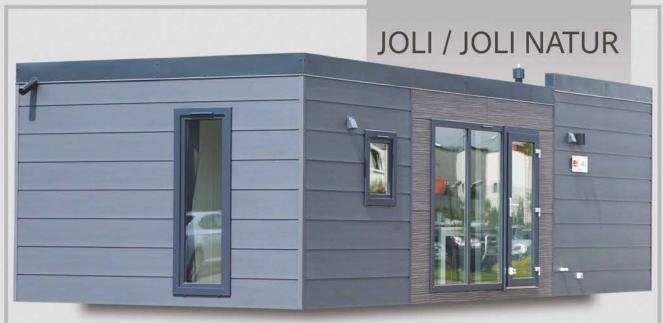

This house is a bold step in the evolution of design in the world of mobile homes. The unique, yet distinctive model is the answer to the needs of a mobile homes users who are looking for a home that does not exceed 35 m2. JOLI NATUR - It is a house that becomes a part of nature. All thanks to the exceptionally durable façade of Siberian larch wood.