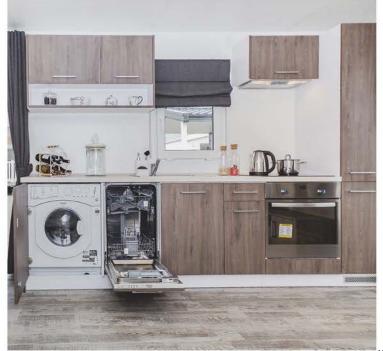

### **KITCHEN**

- Refrigerator with Freezer big 177l
- Gas cooker 4 points or induction hob 4 points
- Oven with heat circulation
- Cooker hood with carbon filter
- Sink with drainer, with tap
- LED lighting

#### **KITCHEN**

- Electric water boiler Longer SLIM SG 80l
- LED energy efficient lights integrated with furniture
- Dishwasher
- Washing machine with tumble dryer
- Microwave oven integrated with furiture