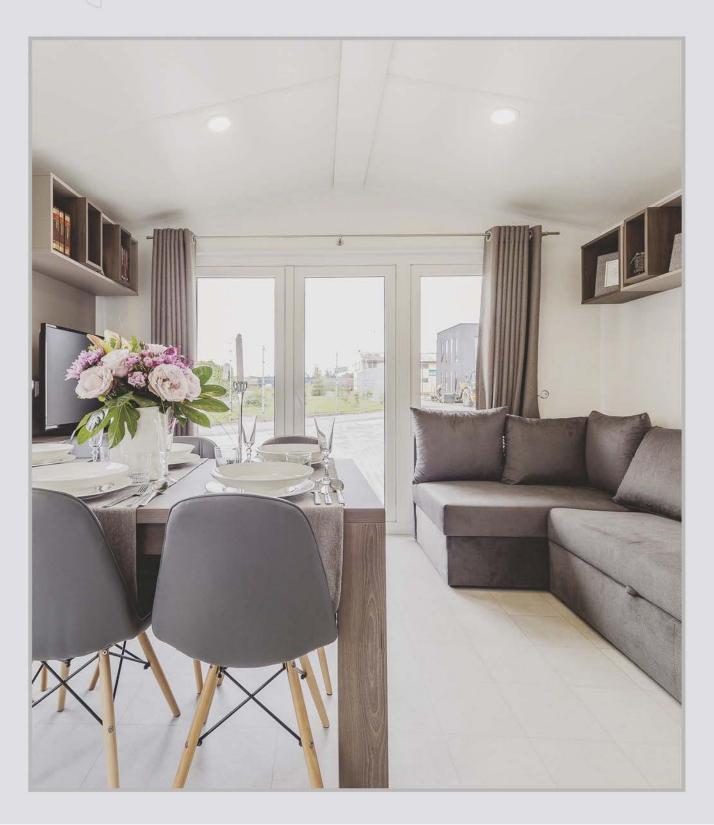

### LOUNGE & DINING

- Sofa
- Internal roller blinds pleating
- Dining table for 4 or 6 persons
- LED lighting