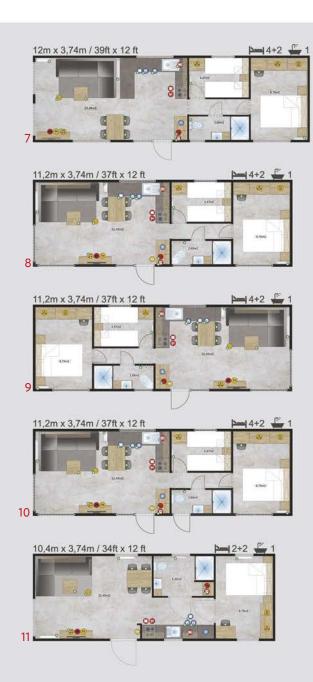

This mobile home has been created for those ones, who appreciate tradition, simplicity and functionality. Thanks to a larger sleeping area Korfu is a perfect solution for those ones, who travel with whole families or with a group of friends.

The Luxury Budget is a refined and elegant holiday home available in 5 different models designed to meet your needs and high standards.

A small holiday house, perfect if you have a limited space available for your house, but don't want to make a compromise. A larger Picollo brother – combines functionality in a small space with very high durability and quality. The winning solution for small lots.