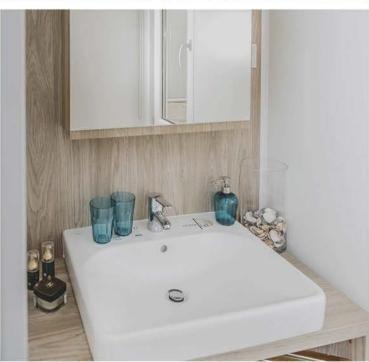

### **BATHROOMS**

- Internal roller blinds pleating
- One piece fibre glass shower enclosure
- Shower mixing battery
- Wash basin integrated with furniture
- Toilet
- Tap
- Furniture
- Extractor fan
- LED lighting