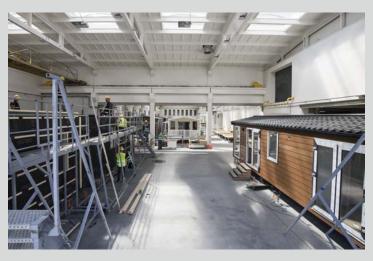

## THE FACTORY

Lark Leisure Homes Factory is a facility with a total area exceeding 4 hectares, of which over 10,000 m2 is a modern, high-class machinery park set for maximum performance and quality of production. The highly automated production line allows us to produce over 1000 Mobile Houses a year! Therefore we are becoming the most modern factory of this type in Central and Eastern Europe, and also the largest exporter of mobile houses in Europe.