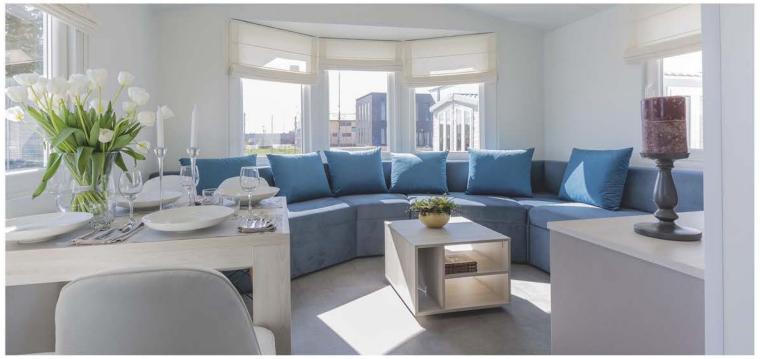

### LOUNGE & DINING

- Sofa
- Internal roller blinds pleating
- Dining table for 4 or 6 persons
- LED lighting