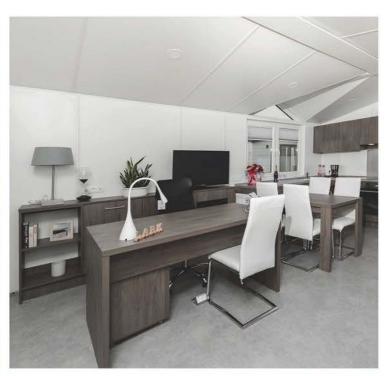

### LOUNGE & DINING

- Sofa
- Internal roller blinds pleating
- Dining table for 4 or 6 persons
- LED lighting

### **KITCHEN**

- Refrigerator with Freezer big 177l
- Gas cooker 4 points or induction hob 4 points
- Oven with heat circulation
- Cooker hood with carbon filter
- Sink with drainer, with tap
- LED lighting