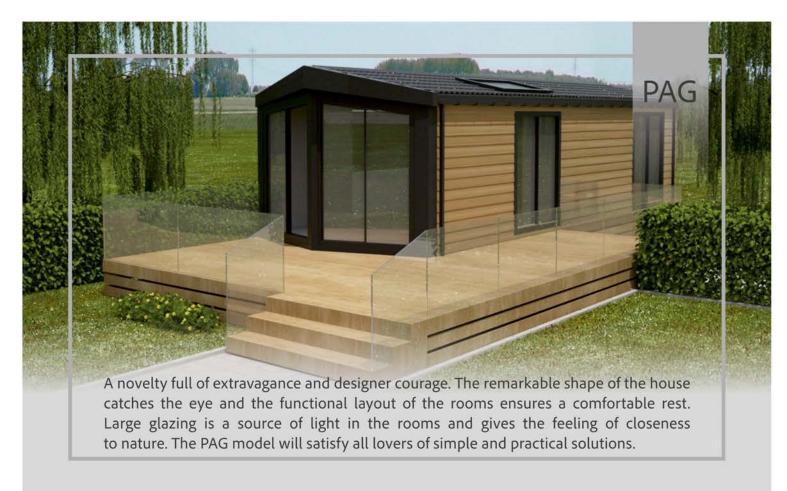

e in the existing facilities.



































Houses intended for offices or offices with sleeping facilities. Ideal for doctors, architects, lawyers and other proffesionals who provide services in different cities – they allow you to work and rest in comfortable conditions. Full offices will allow you to quickly install businesses or services in new locations.

























ر 75



Despite the small size, the Small POD mobile home has all the functions and coziness of a normal home. The perfect choice when there is no place to put a house with larger sizes. It has a fully equipped bathroom, a spacious bedroom, as well as a living area with a kitchenette and it coziness, perfectly combined with quality materials and finishes as in a high-class apartment.





























# Dimensions Lark Leisure Homes

| House model            | Length(m) | Width(m) | Length(ft) | Width(ft) | Bedrooms | Surface m <sup>2</sup> |
|------------------------|-----------|----------|------------|-----------|----------|------------------------|
|                        |           |          |            |           |          |                        |
| Piccolo Leone          | 6,6       | 2,9      | 21,65      | 9,51      | 1        | 19,14                  |
| Grande Leone           | 8         | 3        | 26,24      | 9,84      | 1        | 24,00                  |
| Joli/Joli Natur        | 10        | 3,4      | 32,80      | 11,15     | 2        | 34,00                  |
|                        | 10        | 3,74     | 32,80      | 12,27     | 2