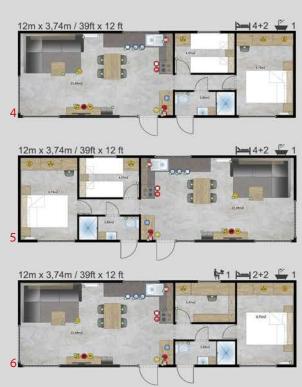

# Dimensions Lark Leisure Homes

| House model            | Length(m) | Width(m) | Length(ft) | Width(ft) | Bedrooms | Surface m <sup>2</sup> |
|------------------------|-----------|----------|------------|-----------|----------|------------------------|
|                        |           |          |            |           |          |                        |
| Piccolo Leone          | 6,6       | 2,9      | 21,65      | 9,51      | 1        | 19,14                  |
| Grande Leone           | 8         | 3        | 26,24      | 9,84      | 1        | 24,00                  |
| Joli/Joli Natur        | 10        | 3,4      | 32,80      | 11,15     | 2        | 34,00                  |
|                        | 10        | 3,74     | 32,80      | 12,27     | 2        | 37,40                  |
|                        | 10,4      | 4        | 34,11      | 13,12     | 2        | 41,60                  |
|                        | 11,2      | 4        | 36,74      | 13,12     | 2        | 44,80                  |
|                        | 10,4      | 4        | 34,11      | 13,12     | 1        | 41,60                  |
|                        | 9,6       | 3,74     | 31,49      | 12,27     | 2        | 35,90                  |
| Joli                   |           |          |            |           |          |                        |
|                        | 11,2      | 3,45     | 36,74      | 11,32     | 2        | 38,64                  |
| Joli Mirror            | 10,4      | 4        | 34,11      | 13,12     | 2        | 41,60                  |
| Ballum                 | 12,5      | 4        | 41,00      | 13,12     | 2        | 40+10 Terrace          |
| Ballum Mirror          | 12,5      | 4        | 41,00      | 13,12     | 2        | 40+10 Terrace          |
| Texel                  | 11,2      | 4        | 36,74      | 13,12     | 2        | 44,80                  |
|                        | 11,5      | 4        | 37,72      | 13,12     | 3        | 46,00                  |
|                        | 10        | 4        | 32,80      | 13,12     | 2        | 40,00                  |
|                        | 9,6       | 4        | 31,49      | 13,12     | 2        | 38,40                  |
|                        | 12,5      | 4        | 41,00      | 13,12     | 2        | 50,00                  |
|                        | 12        | 4        | 39,36      | 13,12     | 2        | 48,00                  |
| Texel Mirror           | 11,2      | 4        | 36,74      | 13,12     | 3        | 44,80                  |
| Sylt                   | 11,2      | 4        | 36,74      | 13,12     | 2        | 44,80                  |
| Cavallino              | 10,1      | 4        | 33,13      | 13,12     | 2        | 40,40                  |
| Cavattino              |           | 4        |            | 13,12     | 2        |                        |
|                        | 10,9      |          | 35,75      |           |          | 43,60                  |
|                        | 11,7      | 4        | 38,38      | 13,12     | 2        | 46,80                  |
| -1.                    | 12,5      | 4        | 41,00      | 13,12     | 3        | 50,00                  |
| Chios                  | 9,6       | 3,74     | 31,49      | 12,27     | 2        | 35,90                  |
|                        | 10,4      | 3,74     | 34,11      | 12,27     | 2        | 38,90                  |
|                        | 11,2      | 3,74     | 36,74      | 12,27     | 2        | 41,89                  |
|                        | 12        | 3,74     | 39,36      | 12,27     | 2        | 44,88                  |
| Chios Senior           | 10,4      | 3,74     | 34,11      | 12,27     | 1        | 38,90                  |
| Chios Senior + Terrace | 12,5      | 3,74     | 41,00      | 12,27     | 1        | 46,75+10 Terrace       |
| Chios Gold             | 12        | 3,74     | 39,36      | 12,27     | 2        | 44,88                  |
| Ibiza                  | 9,84      | 3,74     | 32,28      | 12,27     | 2        | 36,80                  |
|                        | 10,64     | 3,74     | 34,90      | 12,27     | 2        | 39,79                  |
|                        | 11,44     | 3,74     | 37,52      | 12,27     | 2        | 42,79                  |
|                        | 12,16     | 3,74     | 39,88      | 12,27     | 3        | 45,48                  |
| Ibiza Custom           | 10,64     | 3,74     | 34,90      | 12,27     | 3        | 39,79                  |
|                        |           |          |            |           |          |                        |
| Korfu                  | 9,6       | 3,74     | 31,49      | 12,27     | 2        | 35,90                  |
|                        | 10,4      | 3,74     | 34,11      | 12,27     | 2        | 38,90                  |
|                        | 11,2      | 3,74     | 36,74      | 12,27     | 2        | 41,89                  |
|                        | 12        | 3,74     | 39,36      | 12,27     | 3        | 44,88                  |
| Positano               | 9,6       | 3,74     | 31,49      | 12,27     | 2        | 35,90                  |
|                        | 10,4      | 3,74     | 34,11      | 12,27     | 2        | 38,90                  |
|                        | 11,2      | 3,74     | 36,74      | 12,27     | 2        | 41,89                  |
|                        | 12        | 3,74     | 39,36      | 12,27     | 3        | 44,88                  |
| Murano                 | 9,6       | 4,06     | 31,49      | 13,32     | 2        | 38,98                  |
|                        | 10,4      | 4,06     | 34,11      | 13,32     | 2        | 42,22                  |
|                        | 12        | 4,06     | 39,36      | 13,32     | 3        | 48,72                  |
| Murano Concept         | 11,2      | 4,06     | 36,74      | 13,32     | 2        | 45,47                  |
| Murano Mirror          | 10,4      | 4,06     | 34,11      | 13,32     | 2        | 42,22                  |
| Murano Mirror          | 12        | 4,06     |            | 13,32     | 2        | 48,72                  |
|                        |           |          | 39,36      |           |          |                        |
| Lido                   | 10,89     | 4,06     | 35,72      | 13,32     | 2        | 44,21                  |
|                        | 12,46     | 4,06     | 40,87      | 13,32     | 1+office | 50,59                  |
|                        | 12,46     | 4,06     | 40,87      | 13,32     | 2        | 50,59                  |
|                        | 12,46     | 4,06     | 40,87      | 13,32     | 3        | 50,59                  |
|                        |           |          |            |           |          |                        |