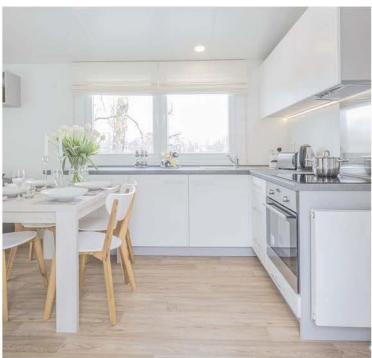

### **KITCHEN**

- Refrigerator with Freezer big 177l
- Gas cooker 4 points or induction hob 4 points
- Oven with heat circulation
- Cooker hood with carbon filter
- Sink with drainer, with tap
- LED lighting