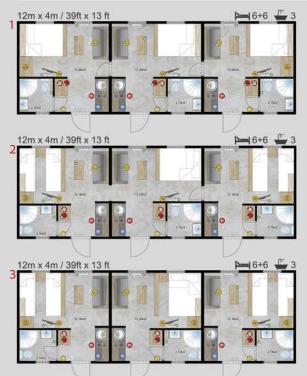

This mobile home is a truly classical project deriving from modern and minimalistic traditions. Universal interiors and regular solutions will allow you to customise it accordingly to your needs and preferences.

This mobile home has been inspired by the picturesque Greek coast landscape. Its functional and spacious interior is a perfect choice for those, who appreciate the combination of the innovative style and the solutions, which provide an experience of the ultimate comfort.

The thing that singles out Positano from other projects is its unique style. The unusual bedroom layout enhances the feeling of greater privacy and guarantees the comfortable stay to the inhabitants.

Designed in an interesting rustic style Cavallino home looks amazing when surrounded by the natural environment. Interesting colours and specific construction of the windows provide an optimal lighting of the interiors. The unique design will encourage the feeling of the family idyll. Cavallino is a mobile home created for people with passion.

Innovation and modern look are the main features of Capri mobile home. Its unconventional shape and modern interior will appeal to everyone, who is looking for something more than just a traditional holiday house.

This mobile home has been created for those ones, who appreciate tradition, simplicity and functionality. Thanks to a larger sleeping area Korfu is a perfect solution for those ones, who travel with whole families or with a group of friends.