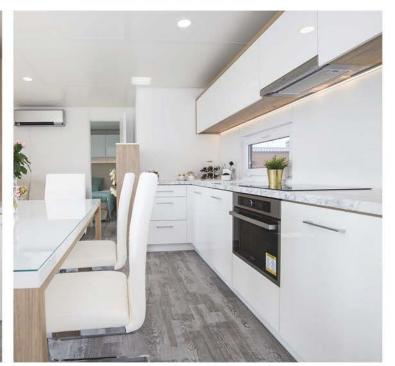

### LOUNGE & DINING

- Sofa
- Internal roller blinds pleating
- Dining table for 4 or 6 persons
- LED lighting

### **KITCHEN**

- Refrigerator with Freezer big 177l
- Gas cooker 4 points or induction hob 4 points
- Oven with heat circulation
- Cooker hood with carbon filter
- Sink with drainer, with tap
- LED lighting