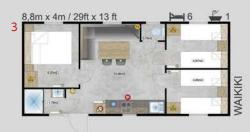

A solution for resorts, hotels and guest houses serving a large number of school-age guests and students. Large number of beds in a small space, full sanitary facilities, kitchenette.

Professionally designed high standard rooms which at low cost can help quickly create accommodation facilities in a completely new area or can be adapted to serve in the existing facilities.