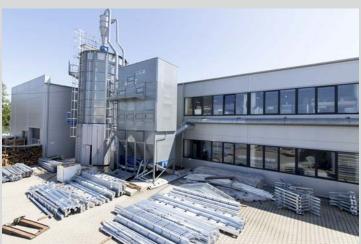

## THE FACTORY

Lark Leisure Homes Factory is a facility with a total area exceeding 4 hectares, of which over 10,000 m2 is a modern, high-class machinery park set for maximum performance and quality of production. The highly automated production line allows us to produce over 1000 Mobile Houses a year! Therefore we are becoming the most modern factory of this type in Central and Eastern Europe, and also the largest exporter of mobile houses in Europe.