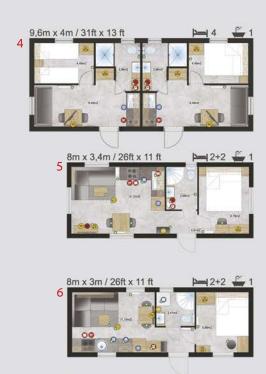

# Dimensions Lark Leisure Homes

| House model            | Length(m) | Width(m) | Length(ft) | Width(ft) | Bedrooms | Surface m <sup>2</sup> |
|------------------------|-----------|----------|------------|-----------|----------|------------------------|
|                        |           |          |            |           |          |                        |
| Piccolo Leone          | 6,6       | 2,9      | 21,65      | 9,51      | 1        | 19,14                  |
| Grande Leone           | 8         | 3        | 26,24      | 9,84      | 1        | 24,00                  |
| Joli/Joli Natur        | 10        | 3,4      | 32,80      | 11,15     | 2        | 34,00                  |
|                        | 10        | 3,74     | 32,80      | 12,27     | 2        | 37,40                  |
|                        | 10,4      | 4        | 34,11      | 13,12     | 2        | 41,60                  |
|                        | 11,2      | 4        | 36,74      | 13,12     | 2        | 44,80                  |
|                        | 10,4      | 4        | 34,11      | 13,12     | 1        | 41,60                  |
|                        | 9,6       | 3,74     | 31,49      | 12,27     | 2        | 35,90                  |
| Joli                   |           |          |            |           |          |                        |
|                        | 11,2      | 3,45     | 36,74      | 11,32     | 2        | 38,64                  |
| Joli Mirror            | 10,4      | 4        | 34,11      | 13,12     | 2        | 41,60                  |
| Ballum                 | 12,5      | 4        | 41,00      | 13,12     | 2        | 40+10 Terrace          |
| Ballum Mirror          | 12,5      | 4        | 41,00      | 13,12     | 2        | 40+10 Terrace          |
| Texel                  | 11,2      | 4        | 36,74      | 13,12     | 2        | 44,80                  |
|                        | 11,5      | 4        | 37,72      | 13,12     | 3        | 46,00                  |
|                        | 10        | 4        | 32,80      | 13,12     | 2        | 40,00                  |
|                        | 9,6       | 4        | 31,49      | 13,12     | 2        | 38,40                  |
|                        | 12,5      | 4        | 41,00      | 13,12     | 2        | 50,00                  |
|                        | 12        | 4        | 39,36      | 13,12     | 2        | 48,00                  |
| Texel Mirror           | 11,2      | 4        | 36,74      | 13,12     | 3        | 44,80                  |
| Sylt                   | 11,2      | 4        | 36,74      | 13,12     | 2        | 44,80                  |
| Cavallino              | 10,1      | 4        | 33,13      | 13,12     | 2        | 40,40                  |
| Cavattino              |           | 4        |            | 13,12     | 2        |                        |
|                        | 10,9      |          | 35,75      |           |          | 43,60                  |
|                        | 11,7      | 4        | 38,38      | 13,12     | 2        | 46,80                  |
| -1.                    | 12,5      | 4        | 41,00      | 13,12     | 3        | 50,00                  |
| Chios                  | 9,6       | 3,74     | 31,49      | 12,27     | 2        | 35,90                  |
|                        | 10,4      | 3,74     | 34,11      | 12,27     | 2        | 38,90                  |
|                        | 11,2      | 3,74     | 36,74      | 12,27     | 2        | 41,89                  |
|                        | 12        | 3,74     | 39,36      | 12,27     | 2        | 44,88                  |
| Chios Senior           | 10,4      | 3,74     | 34,11      | 12,27     | 1        | 38,90                  |
| Chios Senior + Terrace | 12,5      | 3,74     | 41,00      | 12,27     | 1        | 46,75+10 Terrace       |
| Chios Gold             | 12        | 3,74     | 39,36      | 12,27     | 2        | 44,88                  |
| Ibiza                  | 9,84      | 3,74     | 32,28      | 12,27     | 2        | 36,80                  |
|                        | 10,64     | 3,74     | 34,90      | 12,27     | 2        | 39,79                  |
|                        | 11,44     | 3,74     | 37,52      | 12,27     | 2        | 42,79                  |
|                        | 12,16     | 3,74     | 39,88      | 12,27     | 3        | 45,48                  |
| Ibiza Custom           | 10,64     | 3,74     | 34,90      | 12,27     | 3        | 39,79                  |
|                        |           |          |            |           |          |                        |
| Korfu                  | 9,6       | 3,74     | 31,49      | 12,27     | 2        | 35,90                  |
|                        | 10,4      | 3,74     | 34,11      | 12,27     | 2        | 38,90                  |
|                        | 11,2      | 3,74     | 36,74      | 12,27     | 2        | 41,89                  |
|                        | 12        | 3,74     | 39,36      | 12,27     | 3        | 44,88                  |
| Positano               | 9,6       | 3,74     | 31,49      | 12,27     | 2        | 35,90                  |
|                        | 10,4      | 3,74     | 34,11      | 12,27     | 2        | 38,90                  |
|                        | 11,2      | 3,74     | 36,74      | 12,27     | 2        | 41,89                  |
|                        | 12        | 3,74     | 39,36      | 12,27     | 3        | 44,88                  |
| Murano                 | 9,6       | 4,06     | 31,49      | 13,32     | 2        | 38,98                  |
|                        | 10,4      | 4,06     | 34,11      | 13,32     | 2        | 42,22                  |
|                        | 12        | 4,06     | 39,36      | 13,32     | 3        | 48,72                  |
| Murano Concept         | 11,2      | 4,06     | 36,74      | 13,32     | 2        | 45,47                  |
| Murano Mirror          | 10,4      | 4,06     | 34,11      | 13,32     | 2        | 42,22                  |
| Murano Mirror          | 12        | 4,06     |            | 13,32     | 2        | 48,72                  |
|                        |           |          | 39,36      |           |          |                        |
| Lido                   | 10,89     | 4,06     | 35,72      | 13,32     | 2        | 44,21                  |
|                        | 12,46     | 4,06     | 40,87      | 13,32     | 1+office | 50,59                  |
|                        | 12,46     | 4,06     | 40,87      | 13,32     | 2        | 50,59                  |
|                        | 12,46     | 4,06     | 40,87      | 13,32     | 3        | 50,59                  |
|                        |           |          |            |           |          |                        |

# Dimensions Lark Leisure Homes

| House model                             | Length(m) | Width(m) | Length(ft) | Width(ft) | Bedrooms | Surface m <sup>2</sup> |
|-----------------------------------------|-----------|----------|------------|-----------|----------|------------------------|
|                                         |           |          | 04.45      | 12.12     |          | 20.40                  |
| Capri                                   | 9,6       | 4        | 31,49      | 13,12     | 2        | 38,40                  |
|                                         | 11,5      | 4        | 37,72      | 13,12     | 2        | 46,00                  |
|                                         | 12,3      | 4        | 40,34      | 13,12     | 2        | 49,20                  |
|                                         | 12,3      | 4        | 40,34      | 13,12     | 3        | 49,20                  |
| Capri Office                            | 12,3      | 4        | 40,34      | 13,12     | 3        | 49,20                  |
| Sheraton                                | 12        | 4        | 39,36      | 13,12     | 3        | 48,00                  |
| Luxury Budget                           | 8,8       | 3,3      | 28,86      | 10,82     | 2        | 29,04                  |
|                                         | 9,2       | 3,74     | 30,18      | 12,27     | 2        | 34,41                  |
|                                         | 10        | 3,74     | 32,80      | 12,27     | 2        | 37,40                  |
|                                         | 11,2      | 3,74     | 36,74      | 12,27     | 2        | 41,89                  |
|                                         | 8,8       | 4        | 28,86      | 13,12     | 3        | 35,20                  |
| Nordic Star                             | 8         | 3        | 26,24      | 9,84      | 1        | 24,00                  |
|                                         | 9,6       | 3,4      | 31,49      | 11,15     | 2        | 32,64                  |
|                                         | 9,6       | 4        | 31,49      | 13,12     | 2        | 38,40                  |
|                                         | 10,4      | 3,1      | 34,11      | 10,17     | 2        | 32,24                  |
|                                         | 10,4      | 3,4      | 34,11      | 11,15     | 2        | 35,36                  |
| Thaiti 1                                | 8,8       | 4        | 28,86      | 13,12     | 2        | 35,20                  |
| Thaiti 2                                | 8,8       | 3,74     | 28,86      | 12,27     | 2        | 32,91                  |
| Thaiti 3 LUX                            | 8         | 6        | 26,24      | 19,68     | 2        | 33,00                  |
| Thaiti 4 LUX Terrace                    | 8         | 6        | 26,24      | 19,68     | 2        | 33+15 Terrace          |
| Waikiki 1                               | 8,8       | 3,74     | 28,86      | 12,27     | 3        | 32,91                  |
| Waikiki 2                               | 8,8       | 4        | 28,86      | 13,12     | 3        | 35,20                  |
| Bali                                    | 8         | 3,74     | 26,24      | 12,27     | 2        | 29,92                  |
| Fiji 1                                  | 8         | 3        | 26,24      | 9,84      | 2        | 24,00                  |
| Fiji 2                                  | 8         | 3        | 26,24      | 9,84      | 2        | 24,00                  |
| Apart                                   | 9,6       | 3,74     | 31,49      | 12,27     | 2        | 35,90                  |
| ,,,,,,,,,,,,,,,,,,,,,,,,,,,,,,,,,,,,,,, | 9,6       | 4        | 31,49      | 13,12     | 2        | 38,40                  |
|                                         | 11        | 4        | 36,08      | 13,12     | 2        | 44,00                  |
|                                         | 11,2      | 4        | 36,74      | 13,12     | 2        | 44,80                  |
|                                         | 12        | 3,74     | 39,36      | 12,27     | 2        | 44,88                  |
| Apart 3.1                               | 12        | 4        | 39,36      | 13,12     | 3        | 48,00                  |
| Apart 3.2                               | 12        | 4        | 39,36      | 13,12     | 3        | 48,00                  |
| ·                                       | 12        | 4        |            |           |          |                        |
| Apart 3.3                               |           |          | 39,36      | 13,12     | 3        | 48,00                  |
| Touristic Solution                      | 12        | 4        | 39,36      | 13,12     | 2        | 48,00                  |
|                                         | 12<br>12  | 4        | 39,36      | 13,12     | 4        | 48,00                  |
|                                         | 12        | 4        | 39,36      | 13,12     | 2        | 48,00                  |
| China Offica                            |           | 4        | 39,36      | 13,12     | 2        | 48,00                  |
| Chios Office                            | 9,6       | 3,74     | 31,49      | 12,27     | 0        | 35,90                  |
| Chios Office                            | 11,2      | 3,74     | 36,74      | 12,27     | 0        | 41,89                  |
| Positano Office                         | 11,2      | 3,74     | 36,74      | 12,27     | 0        | 41,89                  |
| Capri Office                            | 11,5      | 4        | 37,72      | 13,12     | 0        | 46,00                  |
| Sheraton Office                         | 11,2      | 4        | 36,74      | 13,12     | 0        | 44,80                  |
| Chios Platinum Lodge                    | 12        | 4        | 39,36      | 13,12     | 2        | 48,00                  |
| Jersey Lodge                            | 12        | 4        | 39,36      | 13,12     | 2        | 48,00                  |
| Sheraton Lodge                          | 12        | 4        | 39,36      | 13,12     | 2        | 48,00                  |
| Jasmine Welness Spa                     | 6,5       | 3        | 21,32      | 9,84      | 0        | 19,50                  |
| Camellias Wellness Spa                  | 6,5       | 3        | 21,32      | 9,84      | 0        | 19,50                  |
| Small Pod                               | 6,6       | 3,74     | 21,65      | 12,27     | 1        | 24,68                  |
| Small Pod                               | 6,6       | 3,74     | 21,65      | 12,27     | 1        | 24,68                  |
| Elba                                    | 12,09     | 3,83     | 39,66      | 12,56     | 2        | 46,30                  |