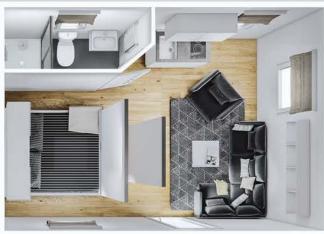

A solution for resorts, hotels and guest houses serving a large number of school-age guests and students. Large number of beds in a small space, full sanitary facilities, kitchenette.

Professionally designed high standard rooms which at low cost can help quickly create accommodation facilities in a completely new area or can be adapted to serve in the existing facilities.