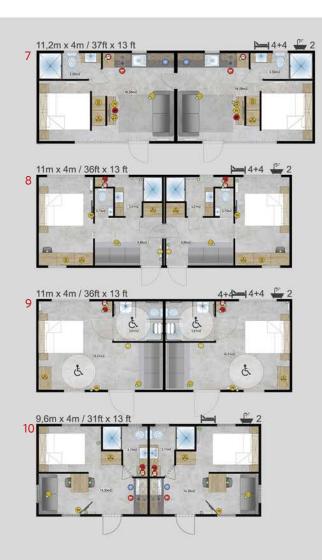

The Luxury Budget is a refined and elegant holiday home available in 5 different models designed to meet your needs and high standards.

A small holiday house, perfect if you have a limited space available for your house, but don't want to make a compromise. A larger Picollo brother – combines functionality in a small space with very high durability and quality. The winning solution for small lots.

ر 75

Despite the small size, the Small POD mobile home has all the functions and coziness of a normal home. The perfect choice when there is no place to put a house with larger sizes. It has a fully equipped bathroom, a spacious bedroom, as well as a living area with a kitchenette and it coziness, perfectly combined with quality materials and finishes as in a high-class apartment.