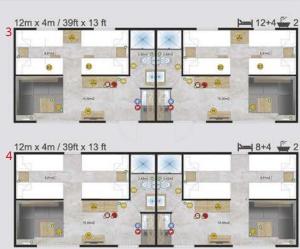

A solution for resorts, hotels and guest houses serving a large number of school-age guests and students. Large number of beds in a small space, full sanitary facilities, kitchenette.

Professionally designed high standard rooms which at low cost can help quickly create accommodation facilities in a completely new area or can be adapted to serve in the existing facilities.

# Dimensions Lark Leisure Homes

| House model                             | Length(m) | Width(m) | Length(ft) | Width(ft) | Bedrooms | Surface m <sup>2</sup> |
|-----------------------------------------|-----------|----------|------------|-----------|----------|------------------------|
|                                         |           |          | 04.45      | 12.12     |          | 20.40                  |
| Capri                                   | 9,6       | 4        | 31,49      | 13,12     | 2        | 38,40                  |
|                                         | 11,5      | 4        | 37,72      | 13,12     | 2        | 46,00                  |
|                                         | 12,3      | 4        | 40,34      | 13,12     | 2        | 49,20                  |
|                                         | 12,3      | 4        | 40,34      | 13,12     | 3        | 49,20                  |
| Capri Office                            | 12,3      | 4        | 40,34      | 13,12     | 3        | 49,20                  |
| Sheraton                                | 12        | 4        | 39,36      | 13,12     | 3        | 48,00                  |
| Luxury Budget                           | 8,8       | 3,3      | 28,86      | 10,82     | 2        | 29,04                  |
|                                         | 9,2       | 3,74     | 30,18      | 12,27     | 2        | 34,41                  |
|                                         | 10        | 3,74     | 32,80      | 12,27     | 2        | 37,40                  |
|                                         | 11,2      | 3,74     | 36,74      | 12,27     | 2        | 41,89                  |
|                                         | 8,8       | 4        | 28,86      | 13,12     | 3        | 35,20                  |
| Nordic Star                             | 8         | 3        | 26,24      | 9,84      | 1        | 24,00                  |
|                                         | 9,6       | 3,4      | 31,49      | 11,15     | 2        | 32,64                  |
|                                         | 9,6       | 4        | 31,49      | 13,12     | 2        | 38,40                  |
|                                         | 10,4      | 3,1      | 34,11      | 10,17     | 2        | 32,24                  |
|                                         | 10,4      | 3,4      | 34,11      | 11,15     | 2        | 35,36                  |
| Thaiti 1                                | 8,8       | 4        | 28,86      | 13,12     | 2        | 35,20                  |
| Thaiti 2                                | 8,8       | 3,74     | 28,86      | 12,27     | 2        | 32,91                  |
| Thaiti 3 LUX                            | 8         | 6        | 26,24      | 19,68     | 2        | 33,00                  |
| Thaiti 4 LUX Terrace                    | 8         | 6        | 26,24      | 19,68     | 2        | 33+15 Terrace          |
| Waikiki 1                               | 8,8       | 3,74     | 28,86      | 12,27     | 3        | 32,91                  |
| Waikiki 2                               | 8,8       | 4        | 28,86      | 13,12     | 3        | 35,20                  |
| Bali                                    | 8         | 3,74     | 26,24      | 12,27     | 2        | 29,92                  |
| Fiji 1                                  | 8         | 3        | 26,24      | 9,84      | 2        | 24,00                  |
| Fiji 2                                  | 8         | 3        | 26,24      | 9,84      | 2        | 24,00                  |
| Apart                                   | 9,6       | 3,74     | 31,49      | 12,27     | 2        | 35,90                  |
| ,,,,,,,,,,,,,,,,,,,,,,,,,,,,,,,,,,,,,,, | 9,6       | 4        | 31,49      | 13,12     | 2        | 38,40                  |
|                                         | 11        | 4        | 36,08      | 13,12     | 2        | 44,00                  |
|                                         | 11,2      | 4        | 36,74      | 13,12     | 2        | 44,80                  |
|                                         | 12        | 3,74     | 39,36      | 12,27     | 2        | 44,88                  |
| Apart 3.1                               | 12        | 4        | 39,36      | 13,12     | 3        | 48,00                  |
| Apart 3.2                               | 12        | 4        | 39,36      | 13,12     | 3        | 48,00                  |
| ·                                       | 12        | 4        |            |           |          |                        |
| Apart 3.3                               |           |          | 39,36      | 13,12     | 3        | 48,00                  |
| Touristic Solution                      | 12        | 4        | 39,36      | 13,12     | 2        | 48,00                  |
|                                         | 12<br>12  | 4        | 39,36      | 13,12     | 4        | 48,00                  |
|                                         | 12        | 4        | 39,36      | 13,12     | 2        | 48,00                  |
| China Offica                            |           | 4        | 39,36      | 13,12     | 2        | 48,00                  |
| Chios Office                            | 9,6       | 3,74     | 31,49      | 12,27     | 0        | 35,90                  |
| Chios Office                            | 11,2      | 3,74     | 36,74      | 12,27     | 0        | 41,89                  |
| Positano Office                         | 11,2      | 3,74     | 36,74      | 12,27     | 0        | 41,89                  |
| Capri Office                            | 11,5      | 4        | 37,72      | 13,12     | 0        | 46,00                  |
| Sheraton Office                         | 11,2      | 4        | 36,74      | 13,12     | 0        | 44,80                  |
| Chios Platinum Lodge                    | 12        | 4        | 39,36      | 13,12     | 2        | 48,00                  |
| Jersey Lodge                            | 12        | 4        | 39,36      | 13,12     | 2        | 48,00                  |
| Sheraton Lodge                          | 12        | 4        | 39,36      | 13,12     | 2        | 48,00                  |
| Jasmine Welness Spa                     | 6,5       | 3        | 21,32      | 9,84      | 0        | 19,50                  |
| Camellias Wellness Spa                  | 6,5       | 3        | 21,32      | 9,84      | 0        | 19,50                  |
| Small Pod                               | 6,6       | 3,74     | 21,65      | 12,27     | 1        | 24,68                  |
| Small Pod                               | 6,6       | 3,74     | 21,65      | 12,27     | 1        | 24,68                  |
| Elba                                    | 12,09     | 3,83     | 39,66      | 12,56     | 2        | 46,30                  |