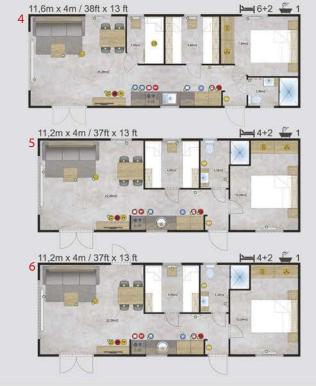

# Dimensions Lark Leisure Homes

| House model            | Length(m) | Width(m) | Length(ft) | Width(ft) | Bedrooms | Surface m <sup>2</sup> |
|------------------------|-----------|----------|------------|-----------|----------|------------------------|
|                        |           |          |            |           |          |                        |
| Piccolo Leone          | 6,6       | 2,9      | 21,65      | 9,51      | 1        | 19,14                  |
| Grande Leone           | 8         | 3        | 26,24      | 9,84      | 1        | 24,00                  |
| Joli/Joli Natur        | 10        | 3,4      | 32,80      | 11,15     | 2        | 34,00                  |
|                        | 10        | 3,74     | 32,80      | 12,27     | 2        | 37,40                  |
|                        | 10,4      | 4        | 34,11      | 13,12     | 2        | 41,60                  |
|                        | 11,2      | 4        | 36,74      | 13,12     | 2        | 44,80                  |
|                        | 10,4      | 4        | 34,11      | 13,12     | 1        | 41,60                  |
|                        | 9,6       | 3,74     | 31,49      | 12,27     | 2        | 35,90                  |
| Joli                   |           |          |            |           |          |                        |
|                        | 11,2      | 3,45     | 36,74      | 11,32     | 2        | 38,64                  |
| Joli Mirror            | 10,4      | 4        | 34,11      | 13,12     | 2        | 41,60                  |
| Ballum                 | 12,5      | 4        | 41,00      | 13,12     | 2        | 40+10 Terrace          |
| Ballum Mirror          | 12,5      | 4        | 41,00      | 13,12     | 2        | 40+10 Terrace          |
| Texel                  | 11,2      | 4        | 36,74      | 13,12     | 2        | 44,80                  |
|                        | 11,5      | 4        | 37,72      | 13,12     | 3        | 46,00                  |
|                        | 10        | 4        | 32,80      | 13,12     | 2        | 40,00                  |
|                        | 9,6       | 4        | 31,49      | 13,12     | 2        | 38,40                  |
|                        | 12,5      | 4        | 41,00      | 13,12     | 2        | 50,00                  |
|                        | 12        | 4        | 39,36      | 13,12     | 2        | 48,00                  |
| Texel Mirror           | 11,2      | 4        | 36,74      | 13,12     | 3        | 44,80                  |
| Sylt                   | 11,2      | 4        | 36,74      | 13,12     | 2        | 44,80                  |
| Cavallino              | 10,1      | 4        | 33,13      | 13,12     | 2        | 40,40                  |
| Cavattino              |           | 4        |            | 13,12     | 2        |                        |
|                        | 10,9      |          | 35,75      |           |          | 43,60                  |
|                        | 11,7      | 4        | 38,38      | 13,12     | 2        | 46,80                  |
| -1.                    | 12,5      | 4        | 41,00      | 13,12     | 3        | 50,00                  |
| Chios                  | 9,6       | 3,74     | 31,49      | 12,27     | 2        | 35,90                  |
|                        | 10,4      | 3,74     | 34,11      | 12,27     | 2        | 38,90                  |
|                        | 11,2      | 3,74     | 36,74      | 12,27     | 2        | 41,89                  |
|                        | 12        | 3,74     | 39,36      | 12,27     | 2        | 44,88                  |
| Chios Senior           | 10,4      | 3,74     | 34,11      | 12,27     | 1        | 38,90                  |
| Chios Senior + Terrace | 12,5      | 3,74     | 41,00      | 12,27     | 1        | 46,75+10 Terrace       |
| Chios Gold             | 12        | 3,74     | 39,36      | 12,27     | 2        | 44,88                  |
| Ibiza                  | 9,84      | 3,74     | 32,28      | 12,27     | 2        | 36,80                  |
|                        | 10,64     | 3,74     | 34,90      | 12,27     | 2        | 39,79                  |
|                        | 11,44     | 3,74     | 37,52      | 12,27     | 2        | 42,79                  |
|                        | 12,16     | 3,74     | 39,88      | 12,27     | 3        | 45,48                  |
| Ibiza Custom           | 10,64     | 3,74     | 34,90      | 12,27     | 3        | 39,79                  |
|                        |           |          |            |           |          |                        |
| Korfu                  | 9,6       | 3,74     | 31,49      | 12,27     | 2        | 35,90                  |
|                        | 10,4      | 3,74     | 34,11      | 12,27     | 2        | 38,90                  |
|                        | 11,2      | 3,74     | 36,74      | 12,27     | 2        | 41,89                  |
|                        | 12        | 3,74     | 39,36      | 12,27     | 3        | 44,88                  |
| Positano               | 9,6       | 3,74     | 31,49      | 12,27     | 2        | 35,90                  |
|                        | 10,4      | 3,74     | 34,11      | 12,27     | 2        | 38,90                  |
|                        | 11,2      | 3,74     | 36,74      | 12,27     | 2        | 41,89                  |
|                        | 12        | 3,74     | 39,36      | 12,27     | 3        | 44,88                  |
| Murano                 | 9,6       | 4,06     | 31,49      | 13,32     | 2        | 38,98                  |
|                        | 10,4      | 4,06     | 34,11      | 13,32     | 2        | 42,22                  |
|                        | 12        | 4,06     | 39,36      | 13,32     | 3        | 48,72                  |
| Murano Concept         | 11,2      | 4,06     | 36,74      | 13,32     | 2        | 45,47                  |
| Murano Mirror          | 10,4      | 4,06     | 34,11      | 13,32     | 2        | 42,22                  |
| Murano Mirror          | 12        | 4,06     |            | 13,32     | 2        | 48,72                  |
|                        |           |          | 39,36      |           |          |                        |
| Lido                   | 10,89     | 4,06     | 35,72      | 13,32     | 2        | 44,21                  |
|                        | 12,46     | 4,06     | 40,87      | 13,32     | 1+office | 50,59                  |
|                        | 12,46     | 4,06     | 40,87      | 13,32     | 2        | 50,59                  |
|                        | 12,46     | 4,06     | 40,87      | 13,32     | 3        | 50,59                  |
|                        |           |          |            |           |          |                        |