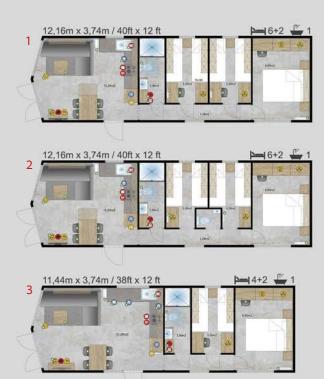

ı

Get the tase of hot Spanish climate by spending your summer in a comfortable Ibiza mobile home, which will work out perfectly not only as an accommodation during your holidays, but also as your country home. Thanks to the unusual wall design, the interior of the house is filled with light, which creates a unique and warm ambience inside, making your stay an unforgettable experience.

The thing that singles out Positano from other projects is its unique style. The unusual bedroom layout enhances the feeling of greater privacy and guarantees the comfortable stay to the inhabitants.

Designed in an interesting rustic style Cavallino home looks amazing when surrounded by the natural environment. Interesting colours and specific construction of the windows provide an optimal lighting of the interiors. The unique design will encourage the feeling of the family idyll. Cavallino is a mobile home created for people with passion.

Innovation and modern look are the main features of Capri mobile home. Its unconventional shape and modern interior will appeal to everyone, who is looking for something more than just a traditional holiday house.