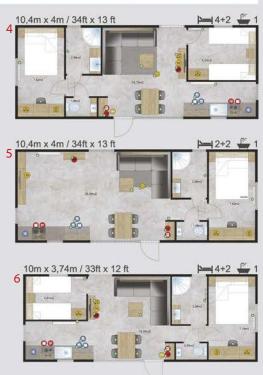

# Dimensions Lark Leisure Homes

| House model            | Length(m) | Width(m) | Length(ft) | Width(ft) | Bedrooms | Surface m <sup>2</sup> |
|------------------------|-----------|----------|------------|-----------|----------|------------------------|
|                        |           |          |            |           |          |                        |
| Piccolo Leone          | 6,6       | 2,9      | 21,65      | 9,51      | 1        | 19,14                  |
| Grande Leone           | 8         | 3        | 26,24      | 9,84      | 1        | 24,00                  |
| Joli/Joli Natur        | 10        | 3,4      | 32,80      | 11,15     | 2        | 34,00                  |
|                        | 10        | 3,74     | 32,80      | 12,27     | 2        | 37,40                  |
|                        | 10,4      | 4        | 34,11      | 13,12     | 2        | 41,60                  |
|                        | 11,2      | 4        | 36,74      | 13,12     | 2        | 44,80                  |
|                        | 10,4      | 4        | 34,11      | 13,12     | 1        | 41,60                  |
|                        | 9,6       | 3,74     | 31,49      | 12,27     | 2        | 35,90                  |
| Joli                   |           |          |            |           |          |                        |
|                        | 11,2      | 3,45     | 36,74      | 11,32     | 2        | 38,64                  |
| Joli Mirror            | 10,4      | 4        | 34,11      | 13,12     | 2        | 41,60                  |
| Ballum                 | 12,5      | 4        | 41,00      | 13,12     | 2        | 40+10 Terrace          |
| Ballum Mirror          | 12,5      | 4        | 41,00      | 13,12     | 2        | 40+10 Terrace          |
| Texel                  | 11,2      | 4        | 36,74      | 13,12     | 2        | 44,80                  |
|                        | 11,5      | 4        | 37,72      | 13,12     | 3        | 46,00                  |
|                        | 10        | 4        | 32,80      | 13,12     | 2        | 40,00                  |
|                        | 9,6       | 4        | 31,49      | 13,12     | 2        | 38,40                  |
|                        | 12,5      | 4        | 41,00      | 13,12     | 2        | 50,00                  |
|                        | 12        | 4        | 39,36      | 13,12     | 2        | 48,00                  |
| Texel Mirror           | 11,2      | 4        | 36,74      | 13,12     | 3        | 44,80                  |
| Sylt                   | 11,2      | 4        | 36,74      | 13,12     | 2        | 44,80                  |
| Cavallino              | 10,1      | 4        | 33,13      | 13,12     | 2        | 40,40                  |
| Cavattino              |           | 4        |            | 13,12     | 2        |                        |
|                        | 10,9      |          | 35,75      |           |          | 43,60                  |
|                        | 11,7      | 4        | 38,38      | 13,12     | 2        | 46,80                  |
| -1.                    | 12,5      | 4        | 41,00      | 13,12     | 3        | 50,00                  |
| Chios                  | 9,6       | 3,74     | 31,49      | 12,27     | 2        | 35,90                  |
|                        | 10,4      | 3,74     | 34,11      | 12,27     | 2        | 38,90                  |
|                        | 11,2      | 3,74     | 36,74      | 12,27     | 2        | 41,89                  |
|                        | 12        | 3,74     | 39,36      | 12,27     | 2        | 44,88                  |
| Chios Senior           | 10,4      | 3,74     | 34,11      | 12,27     | 1        | 38,90                  |
| Chios Senior + Terrace | 12,5      | 3,74     | 41,00      | 12,27     | 1        | 46,75+10 Terrace       |
| Chios Gold             | 12        | 3,74     | 39,36      | 12,27     | 2        | 44,88                  |
| Ibiza                  | 9,84      | 3,74     | 32,28      | 12,27     | 2        | 36,80                  |
|                        | 10,64     | 3,74     | 34,90      | 12,27     | 2        | 39,79                  |
|                        | 11,44     | 3,74     | 37,52      | 12,27     | 2        | 42,79                  |
|                        | 12,16     | 3,74     | 39,88      | 12,27     | 3        | 45,48                  |
| Ibiza Custom           | 10,64     | 3,74     | 34,90      | 12,27     | 3        | 39,79                  |
|                        |           |          |            |           |          |                        |
| Korfu                  | 9,6       | 3,74     | 31,49      | 12,27     | 2        | 35,90                  |
|                        | 10,4      | 3,74     | 34,11      | 12,27     | 2        | 38,90                  |
|                        | 11,2      | 3,74     | 36,74      | 12,27     | 2        | 41,89                  |
|                        | 12        | 3,74     | 39,36      | 12,27     | 3        | 44,88                  |
| Positano               | 9,6       | 3,74     | 31,49      | 12,27     | 2        | 35,90                  |
|                        | 10,4      | 3,74     | 34,11      | 12,27     | 2        | 38,90                  |
|                        | 11,2      | 3,74     | 36,74      | 12,27     | 2        | 41,89                  |
|                        | 12        | 3,74     | 39,36      | 12,27     | 3        | 44,88                  |
| Murano                 | 9,6       | 4,06     | 31,49      | 13,32     | 2        | 38,98                  |
|                        | 10,4      | 4,06     | 34,11      | 13,32     | 2        | 42,22                  |
|                        | 12        | 4,06     | 39,36      | 13,32     | 3        | 48,72                  |
| Murano Concept         | 11,2      | 4,06     | 36,74      | 13,32     | 2        | 45,47                  |
| Murano Mirror          | 10,4      | 4,06     | 34,11      | 13,32     | 2        | 42,22                  |
| Murano Mirror          | 12        | 4,06     |            | 13,32     | 2        | 48,72                  |
|                        |           |          | 39,36      |           |          |                        |
| Lido                   | 10,89     | 4,06     | 35,72      | 13,32     | 2        | 44,21                  |
|                        | 12,46     | 4,06     | 40,87      | 13,32     | 1+office | 50,59                  |
|                        | 12,46     | 4,06     | 40,87      | 13,32     | 2        | 50,59                  |
|                        | 12,46     | 4,06     | 40,87      | 13,32     | 3        | 50,59                  |
|                        |           |          |            |           |          |                        |