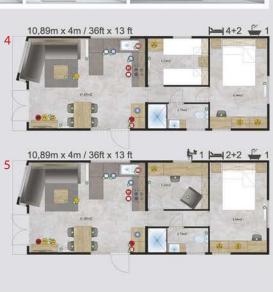

# Dimensions Lark Leisure Homes

| House model            | Length(m) | Width(m) | Length(ft) | Width(ft) | Bedrooms | Surface m <sup>2</sup> |
|------------------------|-----------|----------|------------|-----------|----------|------------------------|
|                        |           |          |            |           |          |                        |
| Piccolo Leone          | 6,6       | 2,9      | 21,65      | 9,51      | 1        | 19,14                  |
| Grande Leone           | 8         | 3        | 26,24      | 9,84      | 1        | 24,00                  |
| Joli/Joli Natur        | 10        | 3,4      | 32,80      | 11,15     | 2        | 34,00                  |
|                        | 10        | 3,74     | 32,80      | 12,27     | 2        | 37,40                  |
|                        | 10,4      | 4        | 34,11      | 13,12     | 2        | 41,60                  |
|                        | 11,2      | 4        | 36,74      | 13,12     | 2        | 44,80                  |
|                        | 10,4      | 4        | 34,11      | 13,12     | 1        | 41,60                  |
|                        | 9,6       | 3,74     | 31,49      | 12,27     | 2        | 35,90                  |
| Joli                   |           |          |            |           |          |                        |
|                        | 11,2      | 3,45     | 36,74      | 11,32     | 2        | 38,64                  |
| Joli Mirror            | 10,4      | 4        | 34,11      | 13,12     | 2        | 41,60                  |
| Ballum                 | 12,5      | 4        | 41,00      | 13,12     | 2        | 40+10 Terrace          |
| Ballum Mirror          | 12,5      | 4        | 41,00      | 13,12     | 2        | 40+10 Terrace          |
| Texel                  | 11,2      | 4        | 36,74      | 13,12     | 2        | 44,80                  |
|                        | 11,5      | 4        | 37,72      | 13,12     | 3        | 46,00                  |
|                        | 10        | 4        | 32,80      | 13,12     | 2        | 40,00                  |
|                        | 9,6       | 4        | 31,49      | 13,12     | 2        | 38,40                  |
|                        | 12,5      | 4        | 41,00      | 13,12     | 2        | 50,00                  |
|                        | 12        | 4        | 39,36      | 13,12     | 2        | 48,00                  |
| Texel Mirror           | 11,2      | 4        | 36,74      | 13,12     | 3        | 44,80                  |
| Sylt                   | 11,2      | 4        | 36,74      | 13,12     | 2        | 44,80                  |
| Cavallino              | 10,1      | 4        | 33,13      | 13,12     | 2        | 40,40                  |
| Cavattino              |           | 4        |            | 13,12     | 2        |                        |
|                        | 10,9      |          | 35,75      |           |          | 43,60                  |
|                        | 11,7      | 4        | 38,38      | 13,12     | 2        | 46,80                  |
| -1.                    | 12,5      | 4        | 41,00      | 13,12     | 3        | 50,00                  |
| Chios                  | 9,6       | 3,74     | 31,49      | 12,27     | 2        | 35,90                  |
|                        | 10,4      | 3,74     | 34,11      | 12,27     | 2        | 38,90                  |
|                        | 11,2      | 3,74     | 36,74      | 12,27     | 2        | 41,89                  |
|                        | 12        | 3,74     | 39,36      | 12,27     | 2        | 44,88                  |
| Chios Senior           | 10,4      | 3,74     | 34,11      | 12,27     | 1        | 38,90                  |
| Chios Senior + Terrace | 12,5      | 3,74     | 41,00      | 12,27     | 1        | 46,75+10 Terrace       |
| Chios Gold             | 12        | 3,74     | 39,36      | 12,27     | 2        | 44,88                  |
| Ibiza                  | 9,84      | 3,74     | 32,28      | 12,27     | 2        | 36,80                  |
|                        | 10,64     | 3,74     | 34,90      | 12,27     | 2        | 39,79                  |
|                        | 11,44     | 3,74     | 37,52      | 12,27     | 2        | 42,79                  |
|                        | 12,16     | 3,74     | 39,88      | 12,27     | 3        | 45,48                  |
| Ibiza Custom           | 10,64     | 3,74     | 34,90      | 12,27     | 3        | 39,79                  |
|                        |           |          |            |           |          |                        |
| Korfu                  | 9,6       | 3,74     | 31,49      | 12,27     | 2        | 35,90                  |
|                        | 10,4      | 3,74     | 34,11      | 12,27     | 2        | 38,90                  |
|                        | 11,2      | 3,74     | 36,74      | 12,27     | 2        | 41,89                  |
|                        | 12        | 3,74     | 39,36      | 12,27     | 3        | 44,88                  |
| Positano               | 9,6       | 3,74     | 31,49      | 12,27     | 2        | 35,90                  |
|                        | 10,4      | 3,74     | 34,11      | 12,27     | 2        | 38,90                  |
|                        | 11,2      | 3,74     | 36,74      | 12,27     | 2        | 41,89                  |
|                        | 12        | 3,74     | 39,36      | 12,27     | 3        | 44,88                  |
| Murano                 | 9,6       | 4,06     | 31,49      | 13,32     | 2        | 38,98                  |
|                        | 10,4      | 4,06     | 34,11      | 13,32     | 2        | 42,22                  |
|                        | 12        | 4,06     | 39,36      | 13,32     | 3        | 48,72                  |
| Murano Concept         | 11,2      | 4,06     | 36,74      | 13,32     | 2        | 45,47                  |
| Murano Mirror          | 10,4      | 4,06     | 34,11      | 13,32     | 2        | 42,22                  |
| Murano Mirror          | 12        | 4,06     |            | 13,32     | 2        | 48,72                  |
|                        |           |          | 39,36      |           |          |                        |
| Lido                   | 10,89     | 4,06     | 35,72      | 13,32     | 2        | 44,21                  |
|                        | 12,46     | 4,06     | 40,87      | 13,32     | 1+office | 50,59                  |
|                        | 12,46     | 4,06     | 40,87      | 13,32     | 2        | 50,59                  |
|                        | 12,46     | 4,06     | 40,87      | 13,32     | 3        | 50,59                  |
|                        |           |          |            |           |          |                        |