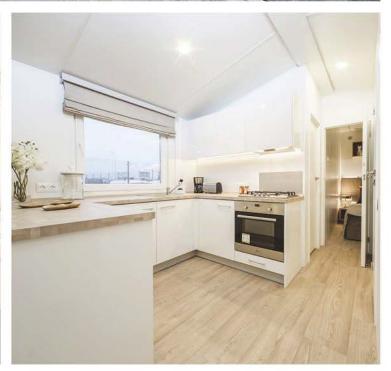

### **KITCHEN**

- Refrigerator with Freezer big 177l
- Gas cooker 4 points or induction hob 4 points
- Oven with heat circulation
- Cooker hood with carbon filter
- Sink with drainer, with tap
- LED lighting