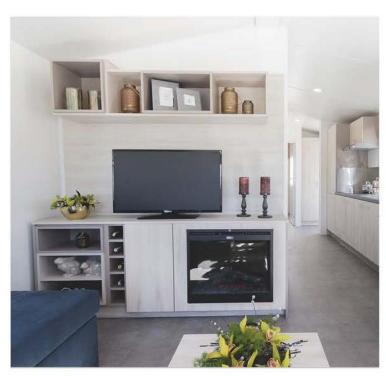

### LOUNGE & DINING

- Sofa
- Internal roller blinds pleating
- Dining table for 4 or 6 persons
- LED lighting

### **KITCHEN**

- Refrigerator with Freezer big 177l
- Gas cooker 4 points or induction hob 4 points
- Oven with heat circulation
- Cooker hood with carbon filter
- Sink with drainer, with tap
- LED lighting