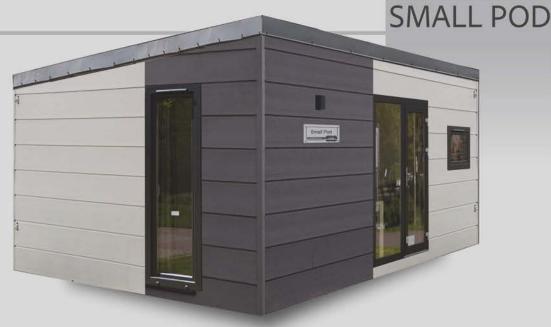

ر 75

Despite the small size, the Small POD mobile home has all the functions and coziness of a normal home. The perfect choice when there is no place to put a house with larger sizes. It has a fully equipped bathroom, a spacious bedroom, as well as a living area with a kitchenette and it coziness, perfectly combined with quality materials and finishes as in a high-class apartment.