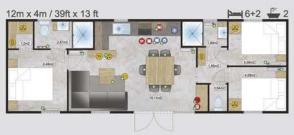

# Dimensions Lark Leisure Homes

| House model                             | Length(m) | Width(m) | Length(ft) | Width(ft) | Bedrooms | Surface m <sup>2</sup> |
|-----------------------------------------|-----------|----------|------------|-----------|----------|------------------------|
|                                         |           |          | 04.45      | 12.12     |          | 20.40                  |
| Capri                                   | 9,6       | 4        | 31,49      | 13,12     | 2        | 38,40                  |
|                                         | 11,5      | 4        | 37,72      | 13,12     | 2        | 46,00                  |
|                                         | 12,3      | 4        | 40,34      | 13,12     | 2        | 49,20                  |
|                                         | 12,3      | 4        | 40,34      | 13,12     | 3        | 49,20                  |
| Capri Office                            | 12,3      | 4        | 40,34      | 13,12     | 3        | 49,20                  |
| Sheraton                                | 12        | 4        | 39,36      | 13,12     | 3        | 48,00                  |
| Luxury Budget                           | 8,8       | 3,3      | 28,86      | 10,82     | 2        | 29,04                  |
|                                         | 9,2       | 3,74     | 30,18      | 12,27     | 2        | 34,41                  |
|                                         | 10        | 3,74     | 32,80      | 12,27     | 2        | 37,40                  |
|                                         | 11,2      | 3,74     | 36,74      | 12,27     | 2        | 41,89                  |
|                                         | 8,8       | 4        | 28,86      | 13,12     | 3        | 35,20                  |
| Nordic Star                             | 8         | 3        | 26,24      | 9,84      | 1        | 24,00                  |
|                                         | 9,6       | 3,4      | 31,49      | 11,15     | 2        | 32,64                  |
|                                         | 9,6       | 4        | 31,49      | 13,12     | 2        | 38,40                  |
|                                         | 10,4      | 3,1      | 34,11      | 10,17     | 2        | 32,24                  |
|                                         | 10,4      | 3,4      | 34,11      | 11,15     | 2        | 35,36                  |
| Thaiti 1                                | 8,8       | 4        | 28,86      | 13,12     | 2        | 35,20                  |
| Thaiti 2                                | 8,8       | 3,74     | 28,86      | 12,27     | 2        | 32,91                  |
| Thaiti 3 LUX                            | 8         | 6        | 26,24      | 19,68     | 2        | 33,00                  |
| Thaiti 4 LUX Terrace                    | 8         | 6        | 26,24      | 19,68     | 2        | 33+15 Terrace          |
| Waikiki 1                               | 8,8       | 3,74     | 28,86      | 12,27     | 3        | 32,91                  |
| Waikiki 2                               | 8,8       | 4        | 28,86      | 13,12     | 3        | 35,20                  |
| Bali                                    | 8         | 3,74     | 26,24      | 12,27     | 2        | 29,92                  |
| Fiji 1                                  | 8         | 3        | 26,24      | 9,84      | 2        | 24,00                  |
| Fiji 2                                  | 8         | 3        | 26,24      | 9,84      | 2        | 24,00                  |
| Apart                                   | 9,6       | 3,74     | 31,49      | 12,27     | 2        | 35,90                  |
| ,,,,,,,,,,,,,,,,,,,,,,,,,,,,,,,,,,,,,,, | 9,6       | 4        | 31,49      | 13,12     | 2        | 38,40                  |
|                                         | 11        | 4        | 36,08      | 13,12     | 2        | 44,00                  |
|                                         | 11,2      | 4        | 36,74      | 13,12     | 2        | 44,80                  |
|                                         | 12        | 3,74     | 39,36      | 12,27     | 2        | 44,88                  |
| Apart 3.1                               | 12        | 4        | 39,36      | 13,12     | 3        | 48,00                  |
| Apart 3.2                               | 12        | 4        | 39,36      | 13,12     | 3        | 48,00                  |
| ·                                       | 12        | 4        |            |           |          |                        |
| Apart 3.3                               |           |          | 39,36      | 13,12     | 3        | 48,00                  |
| Touristic Solution                      | 12        | 4        | 39,36      | 13,12     | 2        | 48,00                  |
|                                         | 12<br>12  | 4        | 39,36      | 13,12     | 4        | 48,00                  |
|                                         | 12        | 4        | 39,36      | 13,12     | 2        | 48,00                  |
| China Offica                            |           | 4        | 39,36      | 13,12     | 2        | 48,00                  |
| Chios Office                            | 9,6       | 3,74     | 31,49      | 12,27     | 0        | 35,90                  |
| Chios Office                            | 11,2      | 3,74     | 36,74      | 12,27     | 0        | 41,89                  |
| Positano Office                         | 11,2      | 3,74     | 36,74      | 12,27     | 0        | 41,89                  |
| Capri Office                            | 11,5      | 4        | 37,72      | 13,12     | 0        | 46,00                  |
| Sheraton Office                         | 11,2      | 4        | 36,74      | 13,12     | 0        | 44,80                  |
| Chios Platinum Lodge                    | 12        | 4        | 39,36      | 13,12     | 2        | 48,00                  |
| Jersey Lodge                            | 12        | 4        | 39,36      | 13,12     | 2        | 48,00                  |
| Sheraton Lodge                          | 12        | 4        | 39,36      | 13,12     | 2        | 48,00                  |
| Jasmine Welness Spa                     | 6,5       | 3        | 21,32      | 9,84      | 0        | 19,50                  |
| Camellias Wellness Spa                  | 6,5       | 3        | 21,32      | 9,84      | 0        | 19,50                  |
| Small Pod                               | 6,6       | 3,74     | 21,65      | 12,27     | 1        | 24,68                  |
| Small Pod                               | 6,6       | 3,74     | 21,65      | 12,27     | 1        | 24,68                  |
| Elba                                    | 12,09     | 3,83     | 39,66      | 12,56     | 2        | 46,30                  |