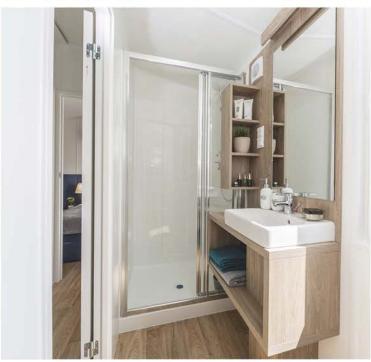

### **BATHROOMS**

- Internal roller blinds pleating
- One piece fibre glass shower enclosure
- Shower mixing battery
- Wash basin integrated with furniture
- Toilet
- Tap
- Furniture
- Extractor fan
- LED lighting