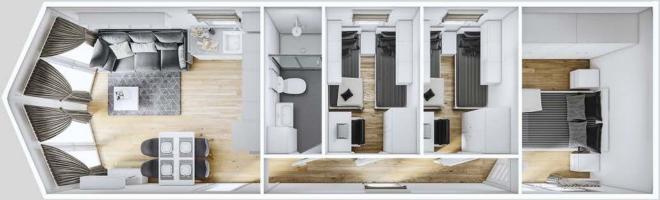

in the existing facilities.



































Houses intended for offices or offices with sleeping facilities. Ideal for doctors, architects, lawyers and other proffesionals who provide services in different cities – they allow you to work and rest in comfortable conditions. Full offices will allow you to quickly install businesses or services in new locations.

























ر 75



Despite the small size, the Small POD mobile home has all the functions and coziness of a normal home. The perfect choice when there is no place to put a house with larger sizes. It has a fully equipped bathroom, a spacious bedroom, as well as a living area with a kitchenette and it coziness, perfectly combined with quality materials and finishes as in a high-class apartment.





























# Dimensions Lark Leisure Homes

| House model            | Length(m) | Width(m) | Length(ft) | Width(ft) | Bedrooms | Surface m <sup>2</sup> |
|------------------------|-----------|----------|------------|-----------|----------|------------------------|
|                        |           |          |            |           |          |                        |
| Piccolo Leone          | 6,6       | 2,9      | 21,65      | 9,51      | 1        | 19,14                  |
| Grande Leone           | 8         | 3        | 26,24      | 9,84      | 1        | 24,00                  |
| Joli/Joli Natur        | 10        | 3,4      | 32,80      | 11,15     | 2        | 34,00                  |
|                        | 10        | 3,74     | 32,80      | 12,27     | 2