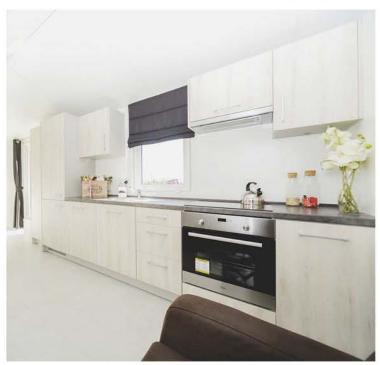

### **KITCHEN**

- Refrigerator with Freezer big 177l
- Gas cooker 4 points or induction hob 4 points
- Oven with heat circulation
- Cooker hood with carbon filter
- Sink with drainer, with tap
- LED lighting