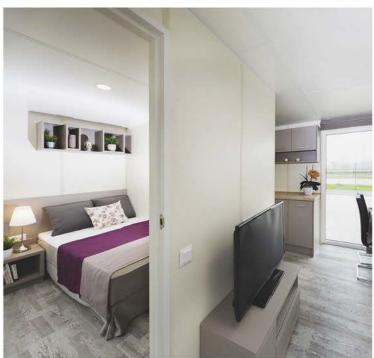

Its design is the answer to maximize the functionality and comfort of use. Open living room, with big windows and functional kitchen. Bedrooms separated by easy accessible bathroom and a walk in wardrobe. There is a lot of space to enjoy in the Texel.