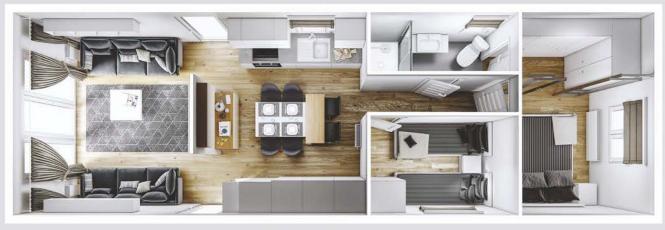

It is a family home, spacious, functional, well-equipped. A distinctive feature is the seperate bathrooms, ergonomically decorated kitchen and space in the living room. Large site on the front wall provides excellent contact with the environment. Home for the most demanding users.