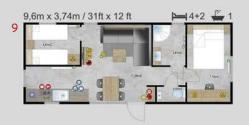

This house is a bold step in the evolution of design in the world of mobile homes. The unique, yet distinctive model is the answer to the needs of a mobile homes users who are looking for a home that does not exceed 35 m2. JOLI NATUR - It is a house that becomes a part of nature. All thanks to the exceptionally durable façade of Siberian larch wood.