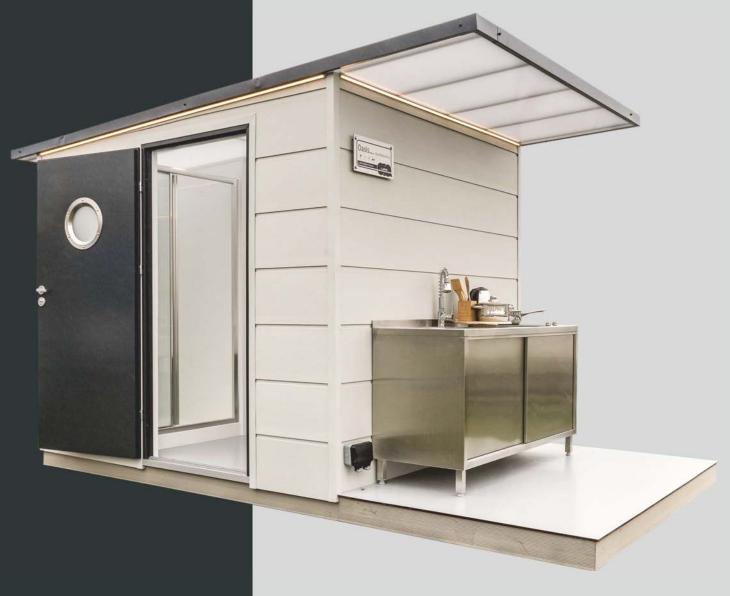

ر 75

Despite the small size, the Small POD mobile home has all the functions and coziness of a normal home. The perfect choice when there is no place to put a house with larger sizes. It has a fully equipped bathroom, a spacious bedroom, as well as a living area with a kitchenette and it coziness, perfectly combined with quality materials and finishes as in a high-class apartment.