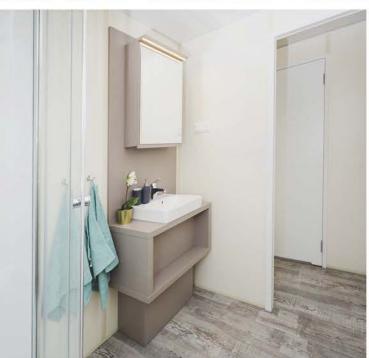

### **BATHROOMS**

- Internal roller blinds pleating
- One piece fibre glass shower enclosure
- Shower mixing battery
- Wash basin integrated with furniture
- Toilet
- Tap
- Furniture
- Extractor fan
- LED lighting