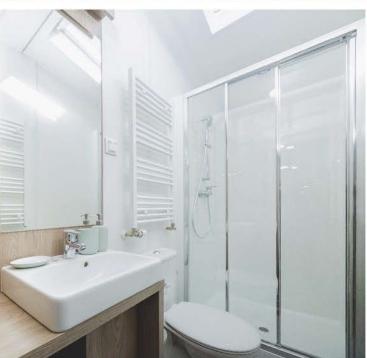

### **BATHROOMS**

- Internal roller blinds pleating
- One piece fibre glass shower enclosure
- Shower mixing battery
- Wash basin integrated with furniture
- Toilet
- Tap
- Furniture
- Extractor fan
- LED lighting