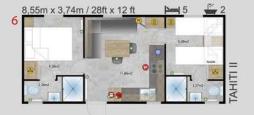

# Dimensions Lark Leisure Homes

| House model                             | Length(m) | Width(m) | Length(ft) | Width(ft) | Bedrooms | Surface m <sup>2</sup> |
|-----------------------------------------|-----------|----------|------------|-----------|----------|------------------------|
|                                         |           |          | 04.45      | 12.12     |          | 20.40                  |
| Capri                                   | 9,6       | 4        | 31,49      | 13,12     | 2        | 38,40                  |
|                                         | 11,5      | 4        | 37,72      | 13,12     | 2        | 46,00                  |
|                                         | 12,3      | 4        | 40,34      | 13,12     | 2        | 49,20                  |
|                                         | 12,3      | 4        | 40,34      | 13,12     | 3        | 49,20                  |
| Capri Office                            | 12,3      | 4        | 40,34      | 13,12     | 3        | 49,20                  |
| Sheraton                                | 12        | 4        | 39,36      | 13,12     | 3        | 48,00                  |
| Luxury Budget                           | 8,8       | 3,3      | 28,86      | 10,82     | 2        | 29,04                  |
|                                         | 9,2       | 3,74     | 30,18      | 12,27     | 2        | 34,41                  |
|                                         | 10        | 3,74     | 32,80      | 12,27     | 2        | 37,40                  |
|                                         | 11,2      | 3,74     | 36,74      | 12,27     | 2        | 41,89                  |
|                                         | 8,8       | 4        | 28,86      | 13,12     | 3        | 35,20                  |
| Nordic Star                             | 8         | 3        | 26,24      | 9,84      | 1        | 24,00                  |
|                                         | 9,6       | 3,4      | 31,49      | 11,15     | 2        | 32,64                  |
|                                         | 9,6       | 4        | 31,49      | 13,12     | 2        | 38,40                  |
|                                         | 10,4      | 3,1      | 34,11      | 10,17     | 2        | 32,24                  |
|                                         | 10,4      | 3,4      | 34,11      | 11,15     | 2        | 35,36                  |
| Thaiti 1                                | 8,8       | 4        | 28,86      | 13,12     | 2        | 35,20                  |
| Thaiti 2                                | 8,8       | 3,74     | 28,86      | 12,27     | 2        | 32,91                  |
| Thaiti 3 LUX                            | 8         | 6        | 26,24      | 19,68     | 2        | 33,00                  |
| Thaiti 4 LUX Terrace                    | 8         | 6        | 26,24      | 19,68     | 2        | 33+15 Terrace          |
| Waikiki 1                               | 8,8       | 3,74     | 28,86      | 12,27     | 3        | 32,91                  |
| Waikiki 2                               | 8,8       | 4        | 28,86      | 13,12     | 3        | 35,20                  |
| Bali                                    | 8         | 3,74     | 26,24      | 12,27     | 2        | 29,92                  |
| Fiji 1                                  | 8         | 3        | 26,24      | 9,84      | 2        | 24,00                  |
| Fiji 2                                  | 8         | 3        | 26,24      | 9,84      | 2        | 24,00                  |
| Apart                                   | 9,6       | 3,74     | 31,49      | 12,27     | 2        | 35,90                  |
| ,,,,,,,,,,,,,,,,,,,,,,,,,,,,,,,,,,,,,,, | 9,6       | 4        | 31,49      | 13,12     | 2        | 38,40                  |
|                                         | 11        | 4        | 36,08      | 13,12     | 2        | 44,00                  |
|                                         | 11,2      | 4        | 36,74      | 13,12     | 2        | 44,80                  |
|                                         | 12        | 3,74     | 39,36      | 12,27     | 2        | 44,88                  |
| Apart 3.1                               | 12        | 4        | 39,36      | 13,12     | 3        | 48,00                  |
| Apart 3.2                               | 12        | 4        | 39,36      | 13,12     | 3        | 48,00                  |
| ·                                       | 12        | 4        |            |           |          |                        |
| Apart 3.3                               |           |          | 39,36      | 13,12     | 3        | 48,00                  |
| Touristic Solution                      | 12        | 4        | 39,36      | 13,12     | 2        | 48,00                  |
|                                         | 12<br>12  | 4        | 39,36      | 13,12     | 4        | 48,00                  |
|                                         | 12        | 4        | 39,36      | 13,12     | 2        | 48,00                  |
| China Offica                            |           | 4        | 39,36      | 13,12     | 2        | 48,00                  |
| Chios Office                            | 9,6       | 3,74     | 31,49      | 12,27     | 0        | 35,90                  |
| Chios Office                            | 11,2      | 3,74     | 36,74      | 12,27     | 0        | 41,89                  |
| Positano Office                         | 11,2      | 3,74     | 36,74      | 12,27     | 0        | 41,89                  |
| Capri Office                            | 11,5      | 4        | 37,72      | 13,12     | 0        | 46,00                  |
| Sheraton Office                         | 11,2      | 4        | 36,74      | 13,12     | 0        | 44,80                  |
| Chios Platinum Lodge                    | 12        | 4        | 39,36      | 13,12     | 2        | 48,00                  |
| Jersey Lodge                            | 12        | 4        | 39,36      | 13,12     | 2        | 48,00                  |
| Sheraton Lodge                          | 12        | 4        | 39,36      | 13,12     | 2        | 48,00                  |
| Jasmine Welness Spa                     | 6,5       | 3        | 21,32      | 9,84      | 0        | 19,50                  |
| Camellias Wellness Spa                  | 6,5       | 3        | 21,32      | 9,84      | 0        | 19,50                  |
| Small Pod                               | 6,6       | 3,74     | 21,65      | 12,27     | 1        | 24,68                  |
| Small Pod                               | 6,6       | 3,74     | 21,65      | 12,27     | 1        | 24,68                  |
| Elba                                    | 12,09     | 3,83     | 39,66      | 12,56     | 2        | 46,30                  |