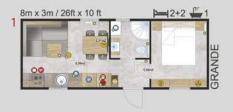

The Luxury Budget is a refined and elegant holiday home available in 5 different models designed to meet your needs and high standards.

A small holiday house, perfect if you have a limited space available for your house, but don't want to make a compromise. A larger Picollo brother – combines functionality in a small space with very high durability and quality. The winning solution for small lots.

# Dimensions Lark Leisure Homes

| House model            | Length(m) | Width(m) | Length(ft) | Width(ft) | Bedrooms | Surface m <sup>2</sup> |
|------------------------|-----------|----------|------------|-----------|----------|------------------------|
|                        |           |          |            |           |          |                        |
| Piccolo Leone          | 6,6       | 2,9      | 21,65      | 9,51      | 1        | 19,14                  |
| Grande Leone           | 8         | 3        | 26,24      | 9,84      | 1        | 24,00                  |
| Joli/Joli Natur        | 10        | 3,4      | 32,80      | 11,15     | 2        | 34,00                  |
|                        | 10        | 3,74     | 32,80      | 12,27     | 2        | 37,40                  |
|                        | 10,4      | 4        | 34,11      | 13,12     | 2        | 41,60                  |
|                        | 11,2      | 4        | 36,74      | 13,12     | 2        | 44,80                  |
|                        | 10,4      | 4        | 34,11      | 13,12     | 1        | 41,60                  |
|                        | 9,6       | 3,74     | 31,49      | 12,27     | 2        | 35,90                  |
| Joli                   |           |          |            |           |          |                        |
|                        | 11,2      | 3,45     | 36,74      | 11,32     | 2        | 38,64                  |
| Joli Mirror            | 10,4      | 4        | 34,11      | 13,12     | 2        | 41,60                  |
| Ballum                 | 12,5      | 4        | 41,00      | 13,12     | 2        | 40+10 Terrace          |
| Ballum Mirror          | 12,5      | 4        | 41,00      | 13,12     | 2        | 40+10 Terrace          |
| Texel                  | 11,2      | 4        | 36,74      | 13,12     | 2        | 44,80                  |
|                        | 11,5      | 4        | 37,72      | 13,12     | 3        | 46,00                  |
|                        | 10        | 4        | 32,80      | 13,12     | 2        | 40,00                  |
|                        | 9,6       | 4        | 31,49      | 13,12     | 2        | 38,40                  |
|                        | 12,5      | 4        | 41,00      | 13,12     | 2        | 50,00                  |
|                        | 12        | 4        | 39,36      | 13,12     | 2        | 48,00                  |
| Texel Mirror           | 11,2      | 4        | 36,74      | 13,12     | 3        | 44,80                  |
| Sylt                   | 11,2      | 4        | 36,74      | 13,12     | 2        | 44,80                  |
| Cavallino              | 10,1      | 4        | 33,13      | 13,12     | 2        | 40,40                  |
| Cavattino              |           | 4        |            | 13,12     | 2        |                        |
|                        | 10,9      |          | 35,75      |           |          | 43,60                  |
|                        | 11,7      | 4        | 38,38      | 13,12     | 2        | 46,80                  |
| -1.                    | 12,5      | 4        | 41,00      | 13,12     | 3        | 50,00                  |
| Chios                  | 9,6       | 3,74     | 31,49      | 12,27     | 2        | 35,90                  |
|                        | 10,4      | 3,74     | 34,11      | 12,27     | 2        | 38,90                  |
|                        | 11,2      | 3,74     | 36,74      | 12,27     | 2        | 41,89                  |
|                        | 12        | 3,74     | 39,36      | 12,27     | 2        | 44,88                  |
| Chios Senior           | 10,4      | 3,74     | 34,11      | 12,27     | 1        | 38,90                  |
| Chios Senior + Terrace | 12,5      | 3,74     | 41,00      | 12,27     | 1        | 46,75+10 Terrace       |
| Chios Gold             | 12        | 3,74     | 39,36      | 12,27     | 2        | 44,88                  |
| Ibiza                  | 9,84      | 3,74     | 32,28      | 12,27     | 2        | 36,80                  |
|                        | 10,64     | 3,74     | 34,90      | 12,27     | 2        | 39,79                  |
|                        | 11,44     | 3,74     | 37,52      | 12,27     | 2        | 42,79                  |
|                        | 12,16     | 3,74     | 39,88      | 12,27     | 3        | 45,48                  |
| Ibiza Custom           | 10,64     | 3,74     | 34,90      | 12,27     | 3        | 39,79                  |
|                        |           |          |            |           |          |                        |
| Korfu                  | 9,6       | 3,74     | 31,49      | 12,27     | 2        | 35,90                  |
|                        | 10,4      | 3,74     | 34,11      | 12,27     | 2        | 38,90                  |
|                        | 11,2      | 3,74     | 36,74      | 12,27     | 2        | 41,89                  |
|                        | 12        | 3,74     | 39,36      | 12,27     | 3        | 44,88                  |
| Positano               | 9,6       | 3,74     | 31,49      | 12,27     | 2        | 35,90                  |
|                        | 10,4      | 3,74     | 34,11      | 12,27     | 2        | 38,90                  |
|                        | 11,2      | 3,74     | 36,74      | 12,27     | 2        | 41,89                  |
|                        | 12        | 3,74     | 39,36      | 12,27     | 3        | 44,88                  |
| Murano                 | 9,6       | 4,06     | 31,49      | 13,32     | 2        | 38,98                  |
|                        | 10,4      | 4,06     | 34,11      | 13,32     | 2        | 42,22                  |
|                        | 12        | 4,06     | 39,36      | 13,32     | 3        | 48,72                  |
| Murano Concept         | 11,2      | 4,06     | 36,74      | 13,32     | 2        | 45,47                  |
| Murano Mirror          | 10,4      | 4,06     | 34,11      | 13,32     | 2        | 42,22                  |
| Murano Mirror          | 12        | 4,06     |            | 13,32     | 2        | 48,72                  |
|                        |           |          | 39,36      |           |          |                        |
| Lido                   | 10,89     | 4,06     | 35,72      | 13,32     | 2        | 44,21                  |
|                        | 12,46     | 4,06     | 40,87      | 13,32     | 1+office | 50,59                  |
|                        | 12,46     | 4,06     | 40,87      | 13,32     | 2        | 50,59                  |
|                        | 12,46     | 4,06     | 40,87      | 13,32     | 3        | 50,59                  |
|                        |           |          |            |           |          |                        |