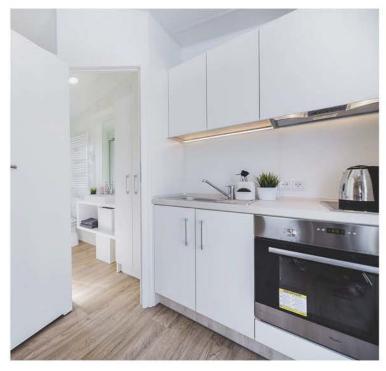

### **KITCHEN**

- Refrigerator with Freezer big 177l
- Gas cooker 4 points or induction hob 4 points
- Oven with heat circulation
- Cooker hood with carbon filter
- Sink with drainer, with tap
- LED lighting