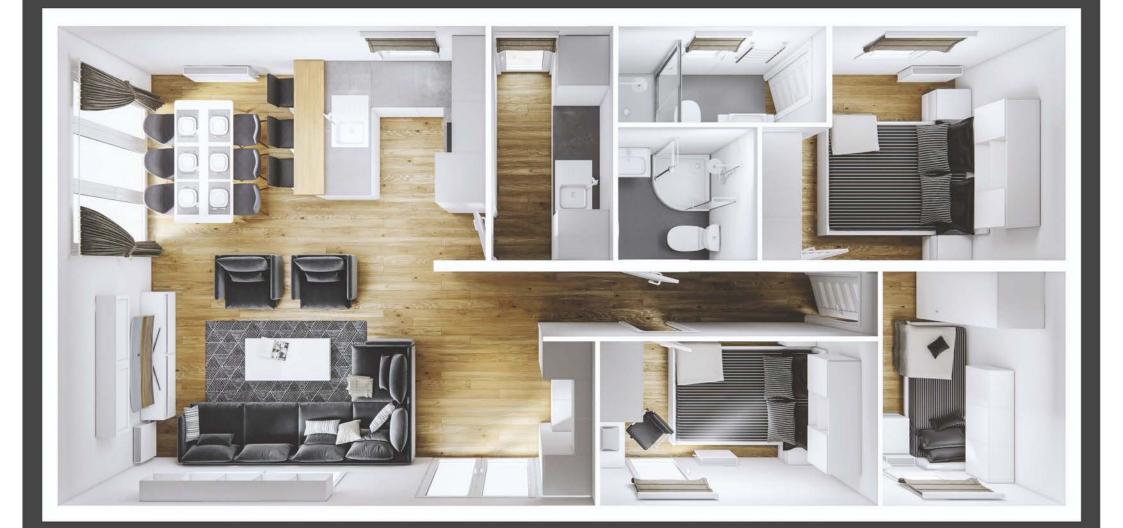

#### Luxembourg Lodge

Chic finishes combined with a well-designed space. Choosing this model, you choose a residence with class. Lodge Luxembourg has 4 spacious fully equipped rooms, including one with a kitchenette. As a convenience, an office room and a separate toilet are provided. The atmosphere of privacy is created by two separate bedrooms. Lodge Luxembourg is a minimalist interior with maximum space used.