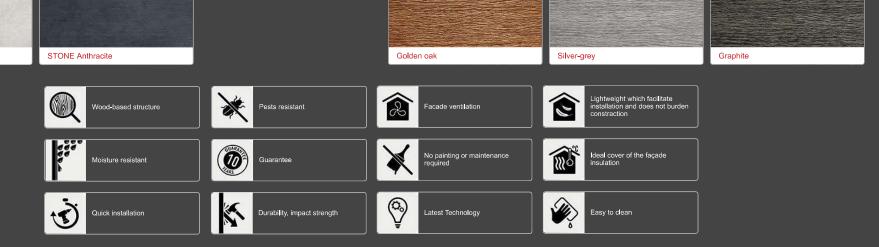

# New! Fiberglass facade material Gray Pastel gray Brown Stone gray Anthracite

#### **TREND** collection

The collection is offered in four colours, which are available in two design versions: STONE - with natural stone image and SOFT - with a subtle, monochromatic shade. The new line follows the current trends in architecture, which are moving towards simple, large forms.

| SOFT Ivory       | SOFT Mastic          | SOFT Pearl Grey |   |
|------------------|----------------------|-----------------|---|
|                  |                      |                 |   |
| SOFT Anthracite  | STONE Ivory          | STONE Mastic    |   |
|                  |                      |                 |   |
| STONE Pearl Grey | STONE Anthracite     |                 |   |
|                  | Wood-based structure | Pests resistant |   |
|                  | Moisture resistant   | Guarantee       |   |
|                  | 3                    |                 | ſ |