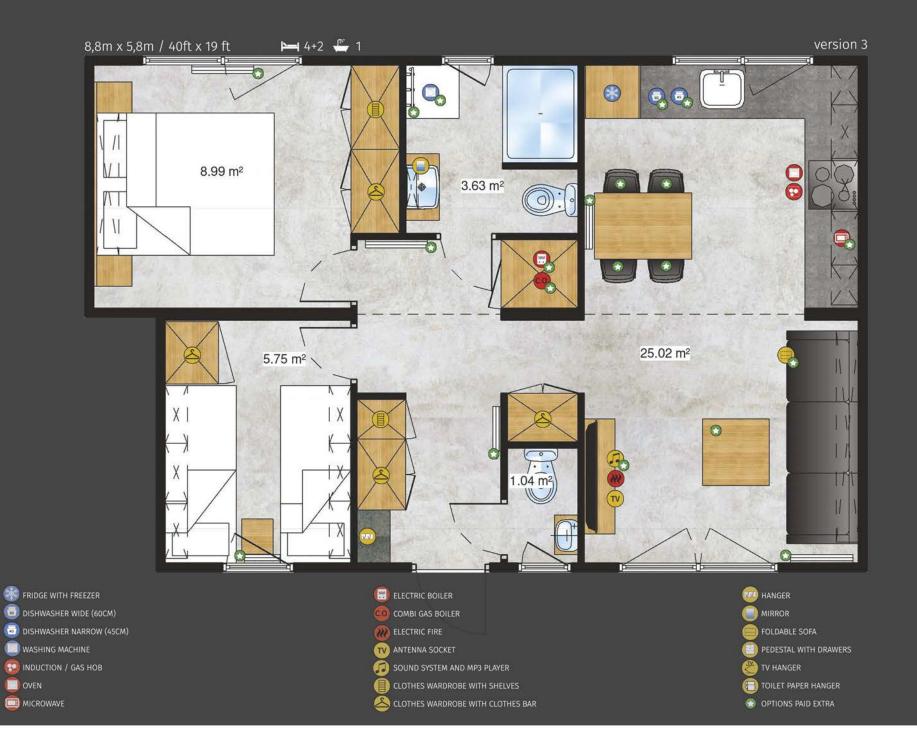

#### Bodensee Lodge

Elegant and polished in every detail with a great deal of care and craftsmanship put in to create. A very spacious salon will convince everyone who respects their free time and appreciates every moment for a pleasant rest. The functionality of the double Lodge is complemented by convenient and comfortable bathrooms having them all to yourself is a necessity and a pleasure to be reckoned with. You will also enjoy completely functional kitchen and cosy decor of bedrooms. Bodensee is a real home that doesn't require a complicated investment process.

# Bodensee Lodge-

- RIDGE WITH FREEZER
- DISHWASHER WIDE (60CM)
- DISHWASHER NARROW (45CM)
- WASHING MACHINE
- 😳 INDUCTION / GAS HOB
- OVEN

- ELECTRIC BOILER
   COMBI GAS BOILER
   ELECTRIC FIRE
   ANTENNA SOCKET
   SOUND SYSTEM AND MP3 PLAYER
   ELOTHES WARDROBE WITH SHELVE
- CLOTHES WARDROBE WITH CLOTHES BAR

HANGER MIRROR FOLDABLE SOFA PEDESTAL WITH DRAWERS W TV HANGER TOILET PAPER HANGER TOILET PAPER HANGER

6

- FRIDGE WITH FREEZER
- DISHWASHER WIDE (60CM)
- DISHWASHER NARROW (45CM)
- WASHING MACHINE
- 😳 INDUCTION / GAS HOB
- OVEN

- ELECTRIC BOILER
   COMBI GAS BOILER
   ELECTRIC FIRE
   ANTENNA SOCKET
   SOUND SYSTEM AND MP3 PLAYER
   COTHES WARDROBE WITH SHELVI
- S CLOTHES WARDROBE WITH CLOTHES BAR

HANGER MIRROR FOLDABLE SOFA PEDESTAL WITH DRAWERS ED TO HANGER TO ILET PAPER HANGER FOILONS PAID EXTRA