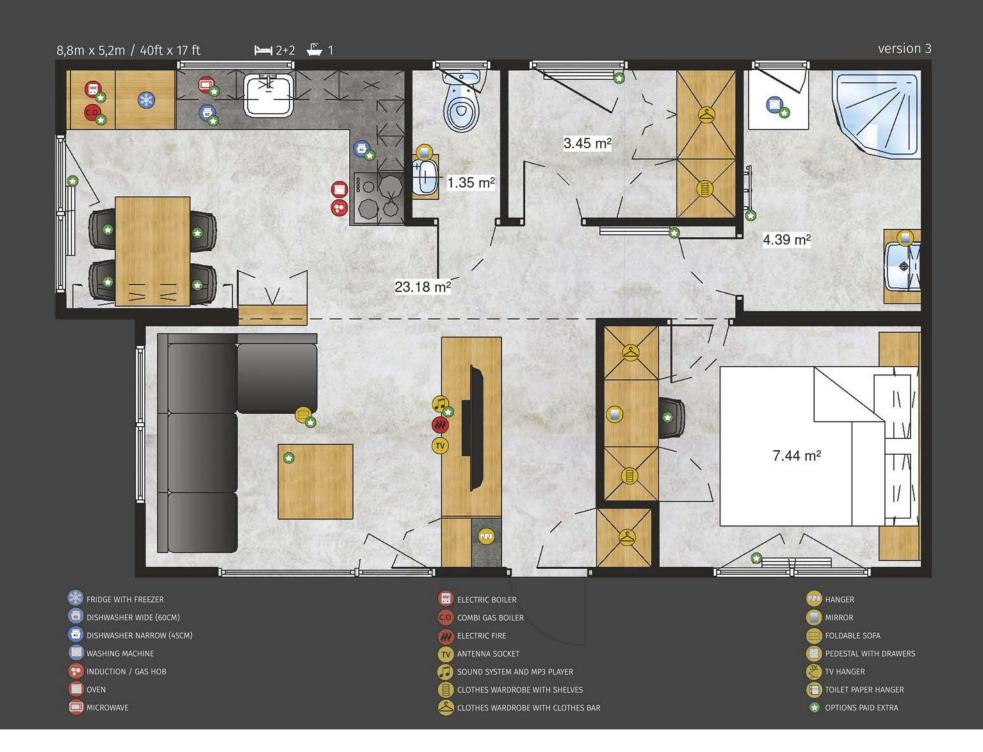

# Luxembourg Lodge -

CLOTHES WARDROBE WITH CLOTHES BAR

OPTIONS PAID EXTRA

Sheraton Lodge

The Sheraton Lodge model also has some nice curiosities. The master bedroom with its own bathroom and wardrobe is located on the opposite side of the house to the other two bedrooms that can be used by both: children and adults. For your greater comfort we have offered a second bathroom with a separate toilet there. A beautiful, bright living room located centrally will make time spent together more pleasant for every family.

### Sheraton Lodge

12m x 4m / 40ft x 13 ft

1 6+2 🚔 2

FRIDGE WITH FREEZER DISHWASHER WIDE (60CM) DISHWASHER NARROW (45CM) WASHING MACHINE INDUCTION / GAS HOB OVEN MICROWAVE ELECTRIC BOILER COMBI GAS BOILER ELECTRIC FIRE ANTENNA SOCKET SOUND SYSTEM AND MP3 PLAYER
 SOUND SYSTEM AND MP3 PLAYER
 CLOTHES WARDROBE WITH SHELVES
 CLOTHES WARDROBE WITH CLOTHES BAR
 HANGER
 MIRROR
 FOLDABLE SOFA
 PEDESTAL WITH DRAWERS
 TV HANGER
 TOILET PAPER HANGER

😚 OPTIONS PAID EXTRA

Chios Platinum Lodge-

Well-finished to the finest detail Chios Platinum Lodge is a classic form with a touch of modern style. Very bright living area thanks to the large terrace window is perfectly combined with a modern and functional kitchenette. For the convenience of users, Chios Platinum Lodge offers a separate bathroom in the master bedroom and a really spacious wardrobe.