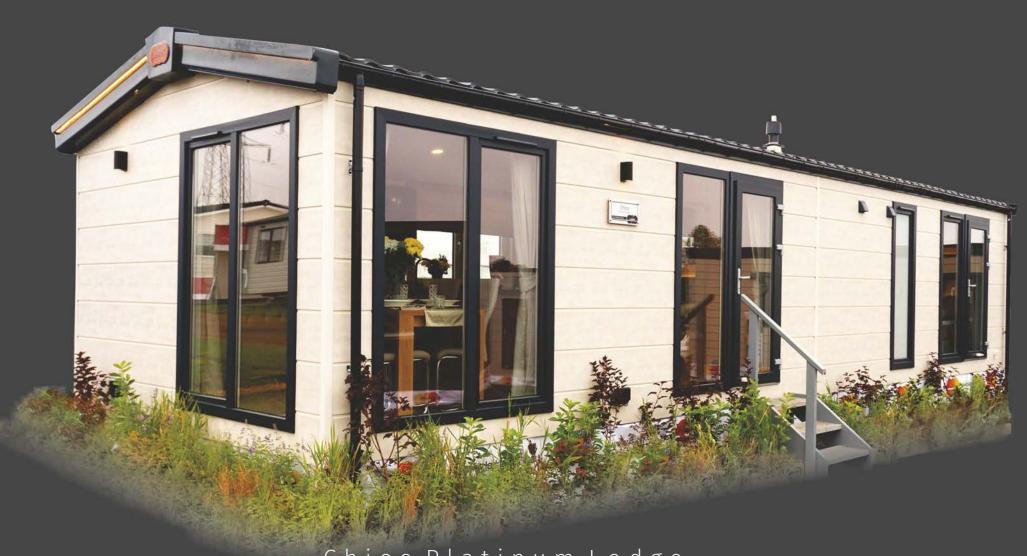

😚 OPTIONS PAID EXTRA

Chios Platinum Lodge-

Well-finished to the finest detail Chios Platinum Lodge is a classic form with a touch of modern style. Very bright living area thanks to the large terrace window is perfectly combined with a modern and functional kitchenette. For the convenience of users, Chios Platinum Lodge offers a separate bathroom in the master bedroom and a really spacious wardrobe.

### -Chios Platinum Lodge-

12m x 4m / 40ft x 13 ft

┝━┥ 4 + 2 🚝 2

Jersey is a classic in a modern edition. It combines the best: minimalism, proven universal solutions and simplicity of implementation. The versatility of interior design will ensure comfort also for the most demanding lovers of relaxation in nature.