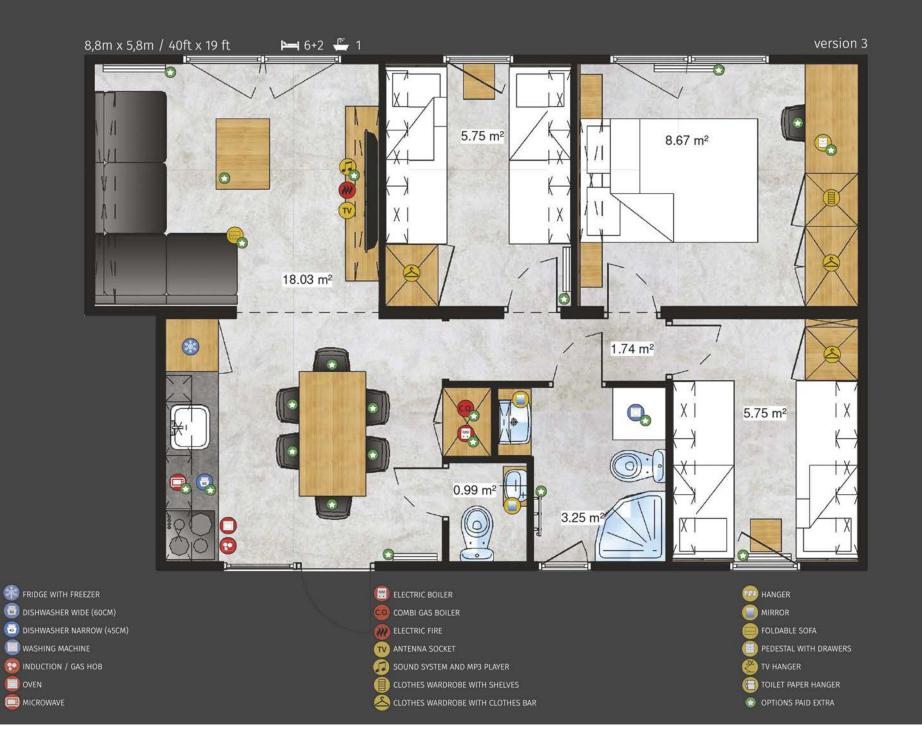

### San Marino Lodge

Elegant and modern villa straight from the sunny coast. A unique and characteristic design in its original style. Terrace roofing allows you to enjoy fresh air even on rainy days. The exceptionally large amounts of glazing make the sun a daily guest at Lodge San Marino.

# - San Marino Lodge

ELECTRIC BOILER

TV ANTENNA SOCKET

COMBI GAS BOILER

SOUND SYSTEM AND MP3 PLAYER

S CLOTHES WARDROBE WITH CLOTHES BAR

- FRIDGE WITH FREEZER
- DISHWASHER WIDE (60CM)
- DISHWASHER NARROW (45CM)
- WASHING MACHINE
- 😳 INDUCTION / GAS HOB
- OVEN

ELECTRIC BOILER

TV ANTENNA SOCKET

COMBI GAS BOILER

S CLOTHES WARDROBE WITH CLOTHES BAR

- RIDGE WITH FREEZER
- DISHWASHER WIDE (60CM)
- DISHWASHER NARROW (45CM)
- WASHING MACHINE
- INDUCTION / GAS HOB
- OVEN

CLOTHES WARDROBE WITH SHELVES

S CLOTHES WARDROBE WITH CLOTHES BAR

TOILET PAPER HANGER

OPTIONS PAID EXTRA

- INDUCTION / GAS HOB
- OVEN