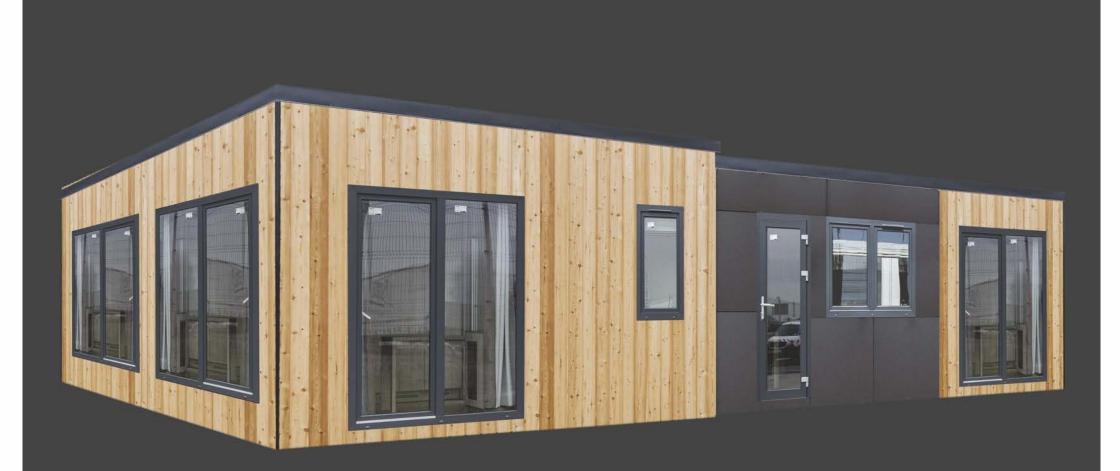

# OUTSIDE

- Sliding doors
- Additional external light point
- Additional external socket
- Siberian larch facade
- Mosquito nets

| 1 | Upholstered big or small cushion    |
|---|-------------------------------------|
|   | Coffe table                         |
|   | Folded out sofa - sleeping function |
| 1 | Wireless MP3 sound system DEXON     |
| ] | Chair - dining area                 |