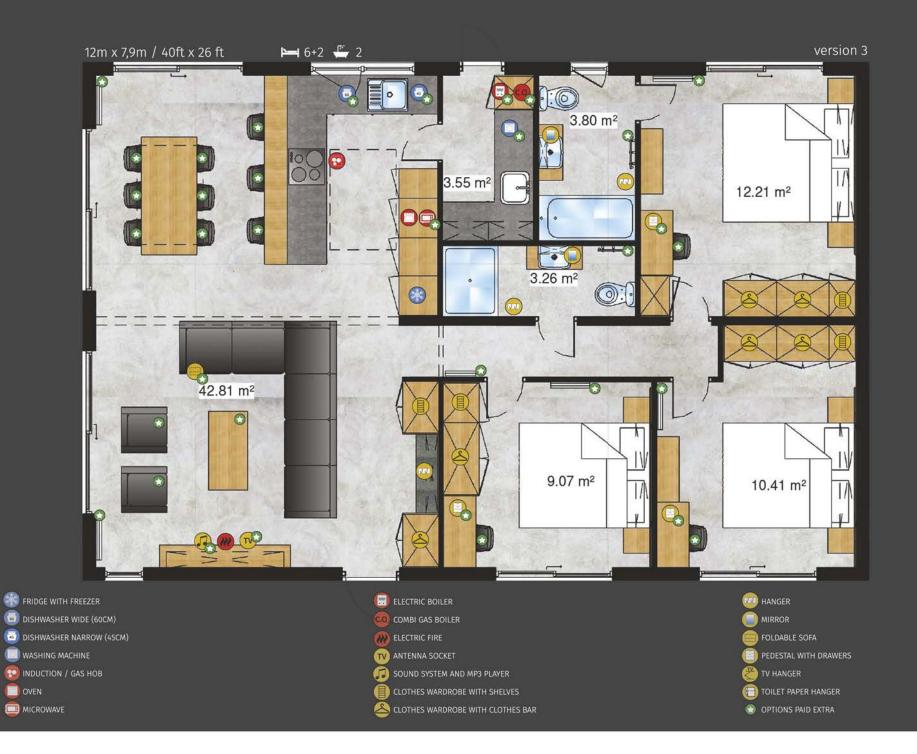

RA

12







### San Marino Lodge

Elegant and modern villa straight from the sunny coast. A unique and characteristic design in its original style. Terrace roofing allows you to enjoy fresh air even on rainy days. The exceptionally large amounts of glazing make the sun a daily guest at Lodge San Marino.

# - San Marino Lodge





ELECTRIC BOILER

TV ANTENNA SOCKET

COMBI GAS BOILER

SOUND SYSTEM AND MP3 PLAYER

S CLOTHES WARDROBE WITH CLOTHES BAR

- FRIDGE WITH FREEZER
- DISHWASHER WIDE (60CM)
- DISHWASHER NARROW (45CM)
- WASHING MACHINE
- 😳 INDUCTION / GAS HOB
- OVEN







ELECTRIC BOILER

TV ANTENNA SOCKET

COMBI GAS BOILER

S CLOTHES WARDROBE WITH CLOTHES BAR

- RIDGE WITH FREEZER
- DISHWASHER WIDE (60CM)
- DISHWASHER NARROW (45CM)
- WASHING MACHINE
- INDUCTION / GAS HOB
- OVEN









CLOTHES WARDROBE WITH SHELVES

S CLOTHES WARDROBE WITH CLOTHES BAR

TOILET PAPER HANGER

OPTIONS PAID EXTRA

- INDUCTION / GAS HOB
- OVEN



#### Luxembourg Lodge

Chic finishes combined with a well-designed space. Choosing this model, you choose a residence with class. Lodge Luxembourg has 4 spacious fully equipped rooms, including one with a kitchenette. As a convenience, an office room and a separate toilet are provided. The atmosphere of privacy is created by two separate bedrooms. Lodge Luxembourg is a minimalist interior with maximum space used.

# Luxembourg Lodge -





CLOTHES WARDROBE WITH CLOTHES BAR



OPTIONS PAID EXTRA





Sheraton Lodge

The Sheraton Lodge model also has some nice curiosities. The master bedroom with its own bathroom and wardrobe is located on the oppos