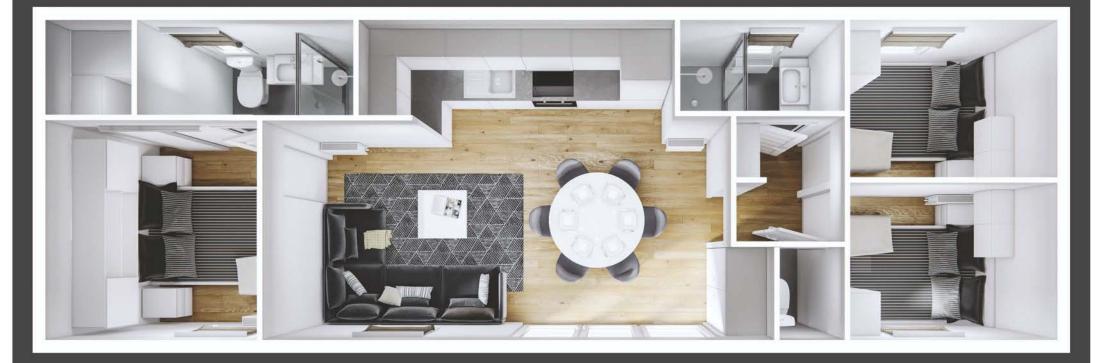

#### Luxembourg Lodge

Chic finishes combined with a well-designed space. Choosing this model, you choose a residence with class. Lodge Luxembourg has 4 spacious fully equipped rooms, including one with a kitchenette. As a convenience, an office room and a separate toilet are provided. The atmosphere of privacy is created by two separate bedrooms. Lodge Luxembourg is a minimalist interior with maximum space used.