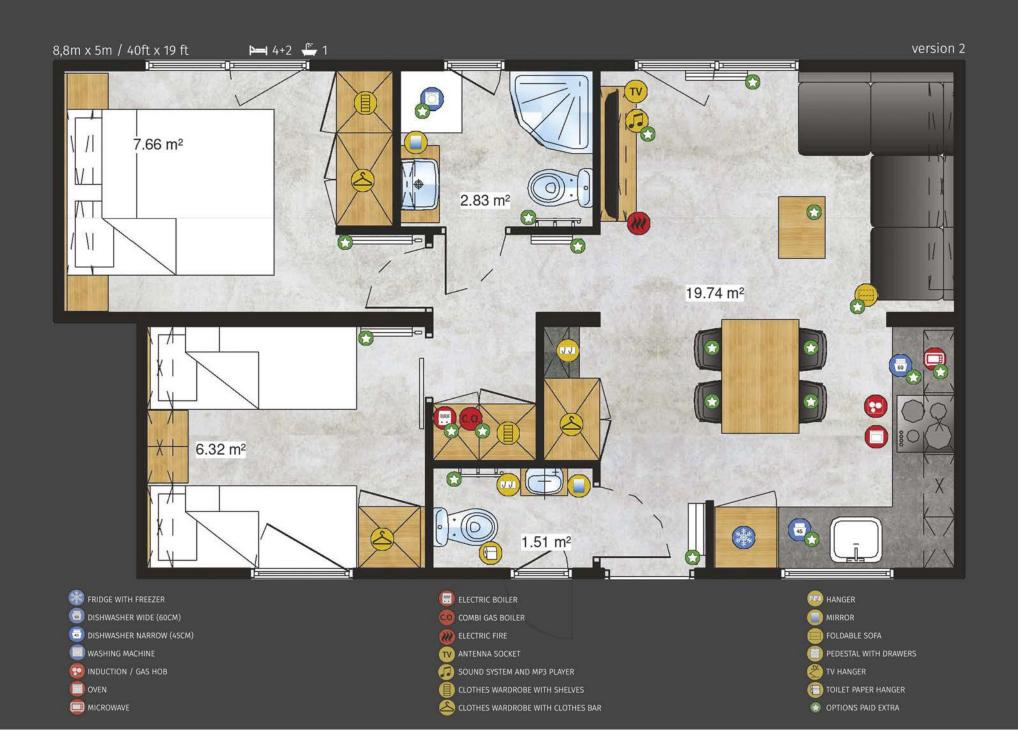

#### Luxembourg Lodge

Chic finishes combined with a well-designed space. Choosing this model, you choose a residence with class. Lodge Luxembourg has 4 spacious fully equipped rooms, including one with a kitchenette. As a convenience, an office room and a separate toilet are provided. The atmosphere of privacy is created by two separate bedrooms. Lodge Luxembourg is a minimalist interior with maximum space used.

# Luxembourg Lodge -

CLOTHES WARDROBE WITH CLOTHES BAR

OPTIONS PAID EXTRA

Sheraton Lodge

The Sheraton Lodge model also has some nice curiosities. The master bedroom with its own bathroom and wardrobe is located on the opposite side of the house to the other two bedrooms that can be used by both: children and adults. For your greater comfort we have offered a second bathroom with a separate toilet there. A beautiful, bright living room located centrally will make time spent together more pleasant for every family.