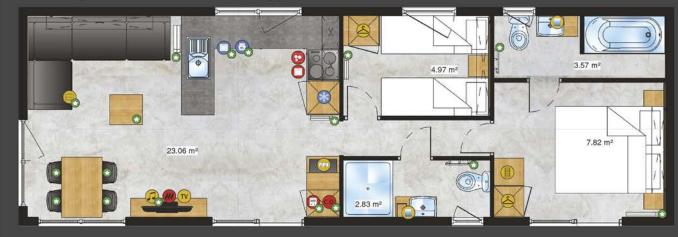

😚 OPTIONS PAID EXTRA

Chios Platinum Lodge-

Well-finished to the finest detail Chios Platinum Lodge is a classic form with a touch of modern style. Very bright living area thanks to the large terrace window is perfectly combined with a modern and functional kitchenette. For the convenience of users, Chios Platinum Lodge offers a separate bathroom in the master bedroom and a really spacious wardrobe.

### -Chios Platinum Lodge-

12m x 4m / 40ft x 13 ft

┝━┥ 4 + 2 🚝 2

Jersey is a classic in a modern edition. It combines the best: minimalism, proven universal solutions and simplicity of implementation. The versatility of interior design will ensure comfort also for the most demanding lovers of relaxation in nature.