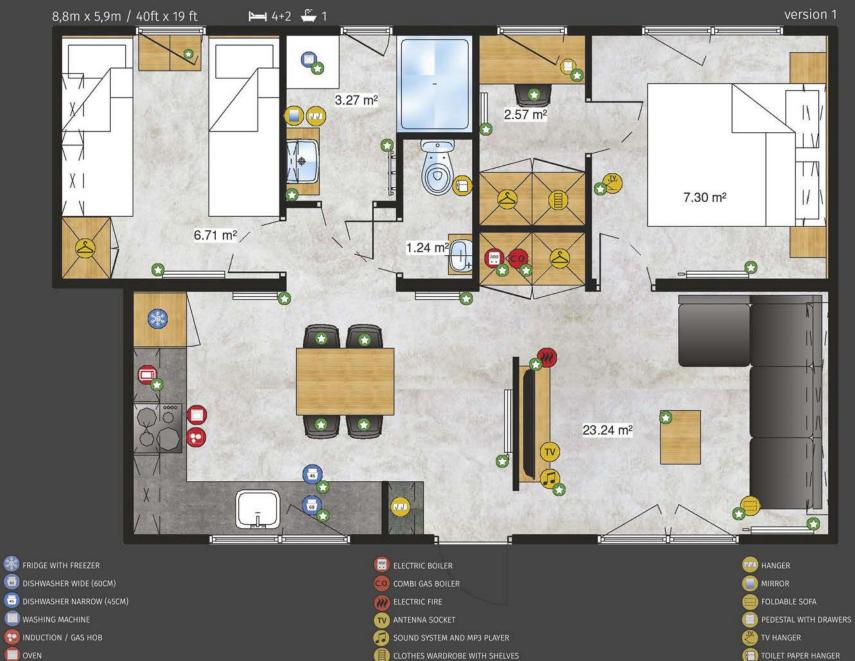

#### Luxembourg Lodge

Chic finishes combined with a well-designed space. Choosing this model, you choose a residence with class. Lodge Luxembourg has 4 spacious fully equipped rooms, including one with a kitchenette. As a convenience, an office room and a separate toilet are provided. The atmosphere of privacy is created by two separate bedrooms. Lodge Luxembourg is a minimalist interior with maximum space used.

# Luxembourg Lodge -

CLOTHES WARDROBE WITH CLOTHES BAR

OPTIONS PAID EXTRA

Sheraton Lodge

The Sheraton Lodge model also has some nice curiosities. The master bedroom with its own bathroom and wardrobe is located on the opposite side of the house to the other two bedrooms that can be used by both: children and adults. For your greater comfort we have offered a second bathroom with a separate toilet there. A beautiful, bright living room located centrally will make time spent together more pleasant for every family.