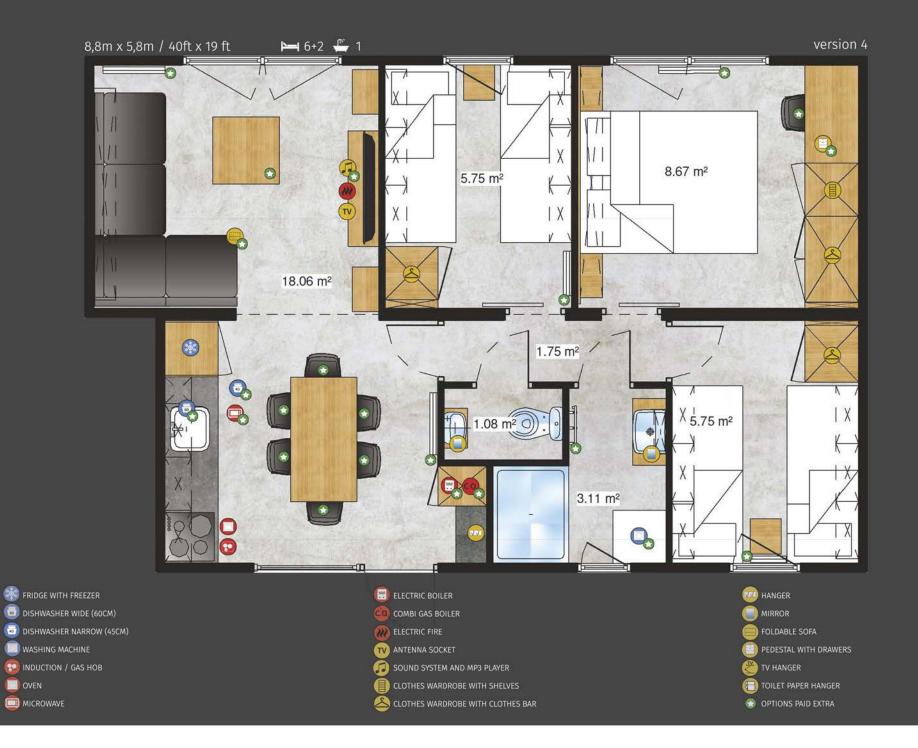

#### Luxembourg Lodge

Chic finishes combined with a well-designed space. Choosing this model, you choose a residence with class. Lodge Luxembourg has 4 spacious fully equipped rooms, including one with a kitchenette. As a convenience, an office room and a separate toilet are provided. The atmosphere of privacy is created by two separate bedrooms. Lodge Luxembourg is a minimalist interior with maximum space used.

# Luxembourg Lodge -

CLOTHES WARDROBE WITH CLOTHES BAR

OPTIONS PAID EXTRA

Sheraton Lodge

The Sheraton Lodge model also has some nice curiosities. The master bedroom with its own bathroom and wardrobe is located on the opposite side of the house to the other two bedrooms that can be used by both: children and adults. For your greater comfort we have offered a second bathroom with a separate toilet there. A beautiful, bright living room located centrally will make time spent together more pleasant for every family.