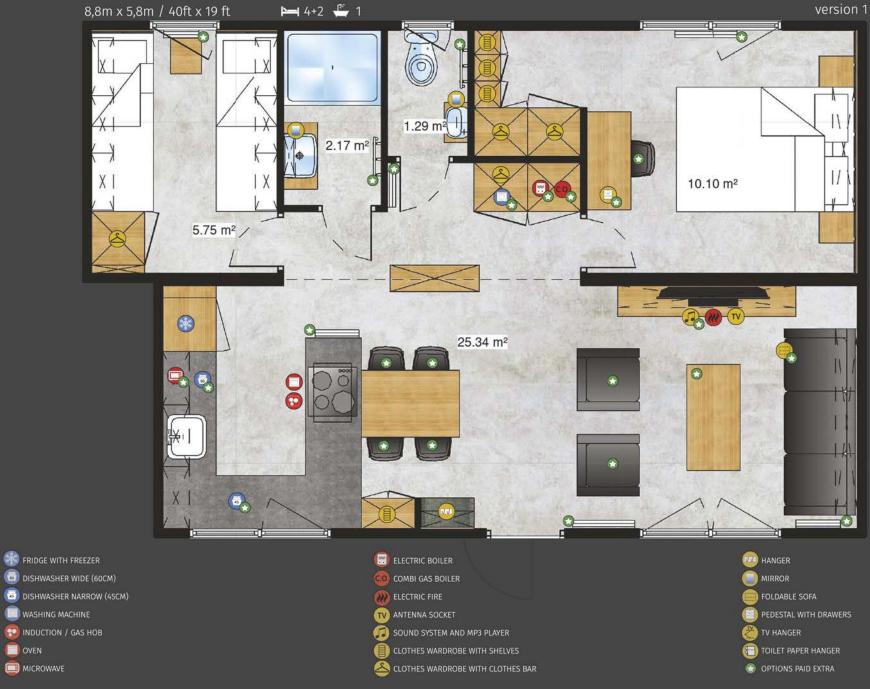

#### Bodensee Lodge

Elegant and polished in every detail with a great deal of care and craftsmanship put in to create. A very spacious salon will convince everyone who respects their free time and appreciates every moment for a pleasant rest. The functionality of the double Lodge is complemented by convenient and comfortable bathrooms having them all to yourself is a necessity and a pleasure to be reckoned with. You will also enjoy completely functional kitchen and cosy decor of bedrooms. Bodensee is a real home that doesn't require a complicated investment process.

# Bodensee Lodge-

- RIDGE WITH FREEZER
- DISHWASHER WIDE (60CM)
- DISHWASHER NARROW (45CM)
- WASHING MACHINE
- 😳 INDUCTION / GAS HOB
- OVEN

- ELECTRIC BOILER
   COMBI GAS BOILER
   ELECTRIC FIRE
   ANTENNA SOCKET
   SOUND SYSTEM AND MP3 PLAYER
   ELOTHES WARDROBE WITH SHELVE
- CLOTHES WARDROBE WITH CLOTHES BAR

HANGER MIRROR FOLDABLE SOFA PEDESTAL WITH DRAWERS W TV HANGER TOILET PAPER HANGER TOILET PAPER HANGER

6

- FRIDGE WITH FREEZER
- DISHWASHER WIDE (60CM)
- DISHWASHER NARROW (45CM)
- WASHING MACHINE
- 😳 INDUCTION / GAS HOB
- OVEN

- ELECTRIC BOILER
   COMBI GAS BOILER
   ELECTRIC FIRE
   ANTENNA SOCKET
   SOUND SYSTEM AND MP3 PLAYER
   COTHES WARDROBE WITH SHELVI
- S CLOTHES WARDROBE WITH CLOTHES BAR

HANGER MIRROR FOLDABLE SOFA PEDESTAL WITH DRAWERS ED TO HANGER TO ILET PAPER HANGER FOILONS PAID EXTRA