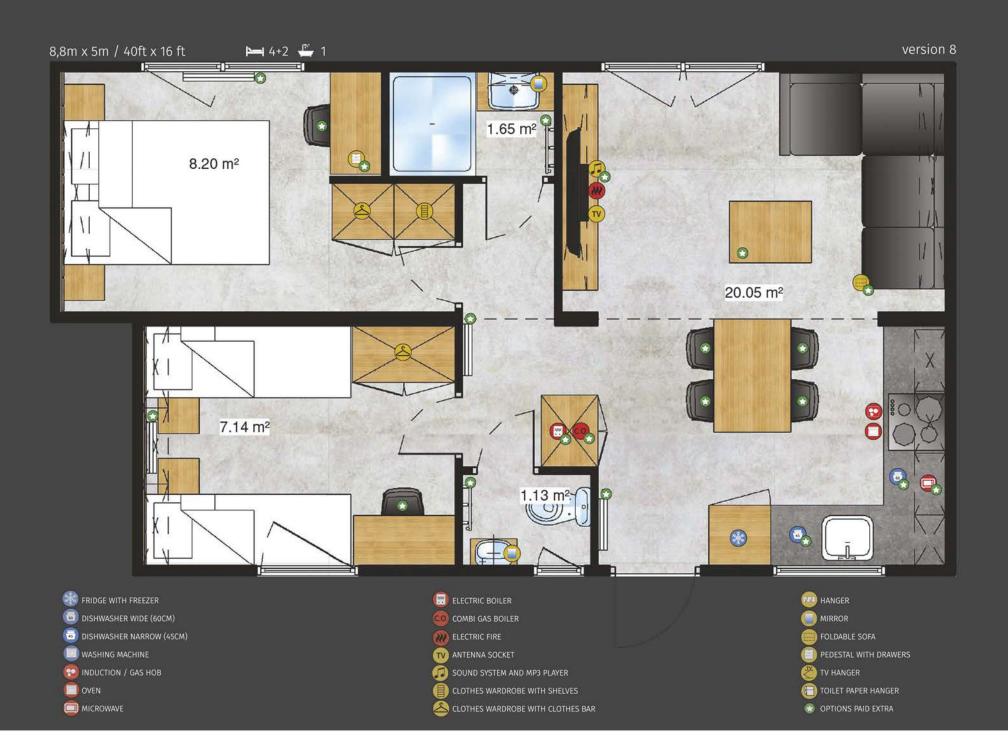

#### Bodensee Lodge

Elegant and polished in every detail with a great deal of care and craftsmanship put in to create. A very spacious salon will convince everyone who respects their free time and appreciates every moment for a pleasant rest. The functionality of the double Lodge is complemented by convenient and comfortable bathrooms having them all to yourself is a necessity and a pleasure to be reckoned with. You will also enjoy completely functional kitchen and cosy decor of bedrooms. Bodensee is a real home that doesn't require a complicated investment process.

# Bodensee Lodge-

- RIDGE WITH FREEZER
- DISHWASHER WIDE (60CM)
- DISHWASHER NARROW (45CM)
- WASHING MACHINE
- 😳 INDUCTION / GAS HOB
- OVEN

- ELECTRIC BOILER
   COMBI GAS BOILER
   ELECTRIC FIRE
   ANTENNA SOCKET
   SOUND SYSTEM AND MP3 PLAYER
   ELOTHES WARDROBE WITH SHELVE
- CLOTHES WARDROBE WITH CLOTHES BAR

HANGER MIRROR FOLDABLE SOFA PEDESTAL WITH DRAWERS W TV HANGER TOILET PAPER HANGER TOILET PAPER HANGER

6

- FRIDGE WITH FREEZER
- DISHWASHER WIDE (60CM)
- DISHWASHER NARROW (45CM)
- WASHING MACHINE
- 😳 INDUCTION / GAS HOB
- OVEN

- ELECTRIC BOILER
   COMBI GAS BOILER
   ELECTRIC FIRE
   ANTENNA SOCKET
   SOUND SYSTEM AND MP3 PLAYER
   COTHES WARDROBE WITH SHELVI
- S CLOTHES WARDROBE WITH CLOTHES BAR

HANGER MIRROR FOLDABLE SOFA PEDESTAL WITH DRAWERS ED TO HANGER TO ILET PAPER HANGER FOILONS PAID EXTRA