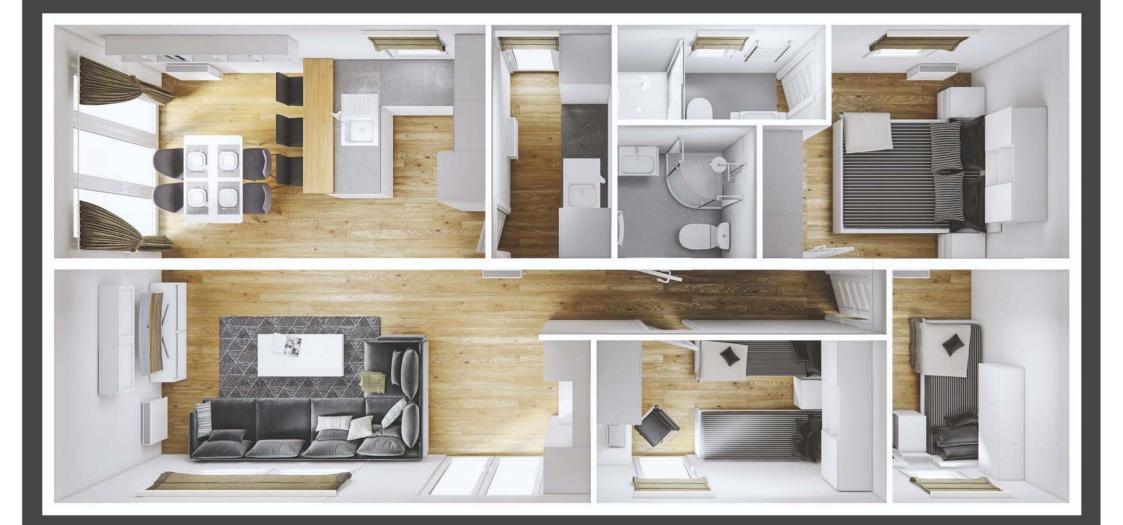

#### Bodensee Lodge

Elegant and polished in every detail with a great deal of care and craftsmanship put in to create. A very spacious salon will convince everyone who respects their free time and appreciates every moment for a pleasant rest. The functionality of the double Lodge is complemented by convenient and comfortable bathrooms having them all to yourself is a necessity and a pleasure to be reckoned with. You will also enjoy completely functional kitchen and cosy decor of bedrooms. Bodensee is a real home that doesn't require a complicated investment process.