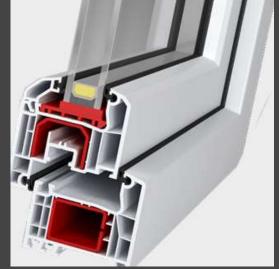

WHITE RAL 9010

System represents a new generation of window profiles. It combines the latest technology with the highest living comfort. Choose your favourite colour to match the cladding.