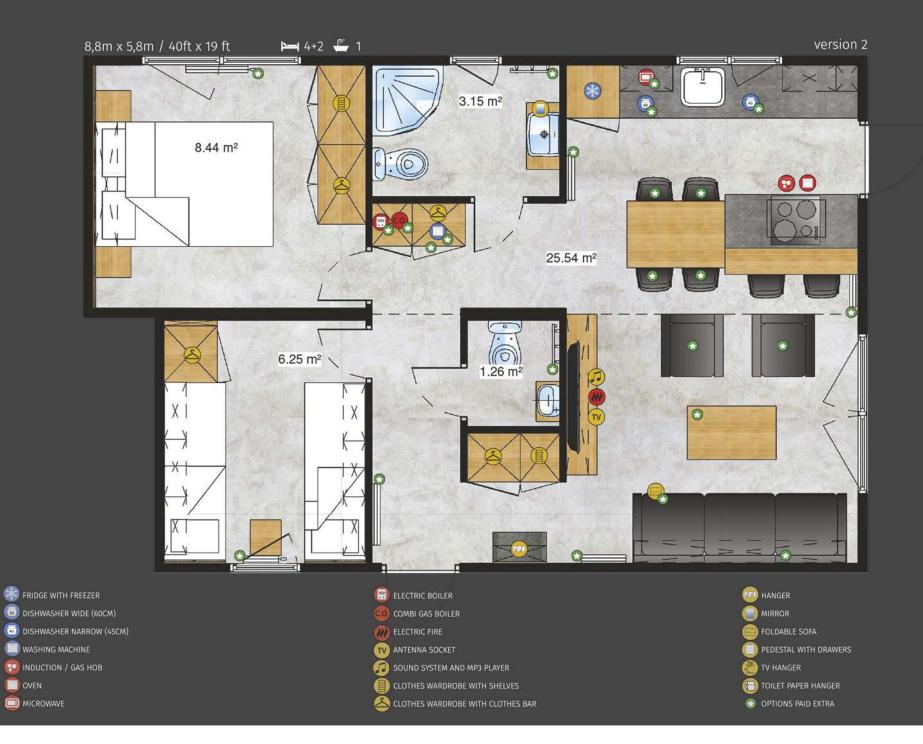

### Monaco Lodge

It is an ideal choice for those who value luxury solutions in spacious and well-designed interiors. An additional bathroom next to the main bedroom, as well as the pre-kitchen, provide greater comfort in use. A large, comfortable living room with modernly equipped kitchen, numerous glazing and chic finishes simply please the eye. Relaxing on a perfectly integrated terrace surrounded by nature will provide a sense of princely rest to each member of your family.

# Monaco Lodge

- FRIDGE WITH FREEZER
- DISHWASHER WIDE (60CM)
- DISHWASHER NARROW (45CM)
- WASHING MACHINE
- 😳 INDUCTION / GAS HOB
- OVEN

- ELECTRIC BOILER
   COMBI GAS BOILER
   ELECTRIC FIRE
   ANTENNA SOCKET
   SOUND SYSTEM AND MP3 PLAYER
- CLOTHES WARDROBE WITH SHELVES

HANGER MIRROR FOLDABLE SOFA PEDESTAL WITH DRAWERS TV HANGER TOILET PAPER HANGER OPTIONS PAID EXTRA

12