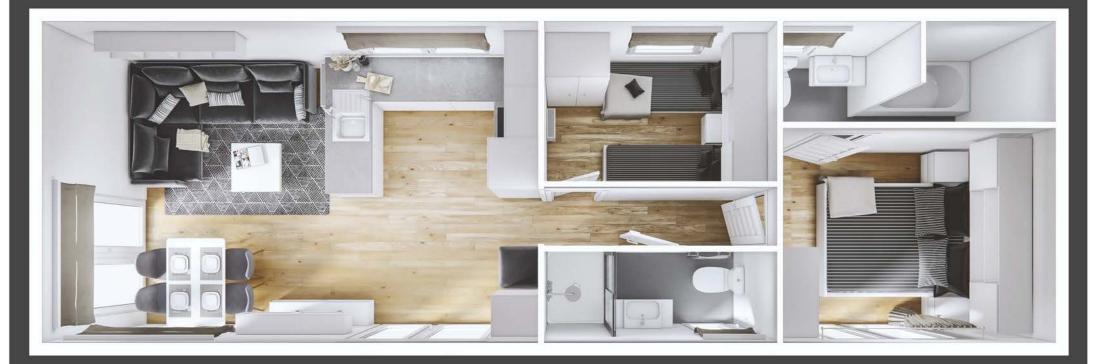

😚 OPTIONS PAID EXTRA

Chios Platinum Lodge-

Well-finished to the finest detail Chios Platinum Lodge is a classic form with a touch of modern style. Very bright living area thanks to the large terrace window is perfectly combined with a modern and functional kitchenette. For the convenience of users, Chios Platinum Lodge offers a separate bathroom in the master bedroom and a really spacious wardrobe.

### -Chios Platinum Lodge-

12m x 4m / 40ft x 13 ft

┝━┥ 4 + 2 🚝 2

Jersey is a classic in a modern edition. It combines the best: minimalism, proven universal solutions and simplicity of implementation. The versatility of interior design will ensure comfort also for the most demanding lovers of relaxation in nature.