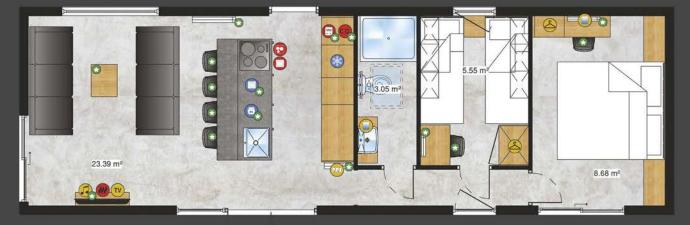

### Elba Lodge-

Characteristic of this model is the use of a centrally located island dividing the living room space from the kitchen area. As a result, we get an additional worktop in the kitchen, and in the living room two comfortable couches that allow up to six people to relax and spend time together.

# Elba Lodge

### 12,09m x 3,83m / 40ft x 13 ft

**) – 4** – 🚝 1

- SOUND SYSTEM AND MP3 PLAYER
   CLOTHES WARDROBE WITH SHELVES
   CLOTHES WARDROBE WITH CLOTHES BAR
   HANGER
   MIRROR
   FOLDABLE SOFA
   PEDESTAL WITH DRAWERS
   TV HANGER
   TO ILET PAPER HANGER
- OPTIONS PAID EXTRA