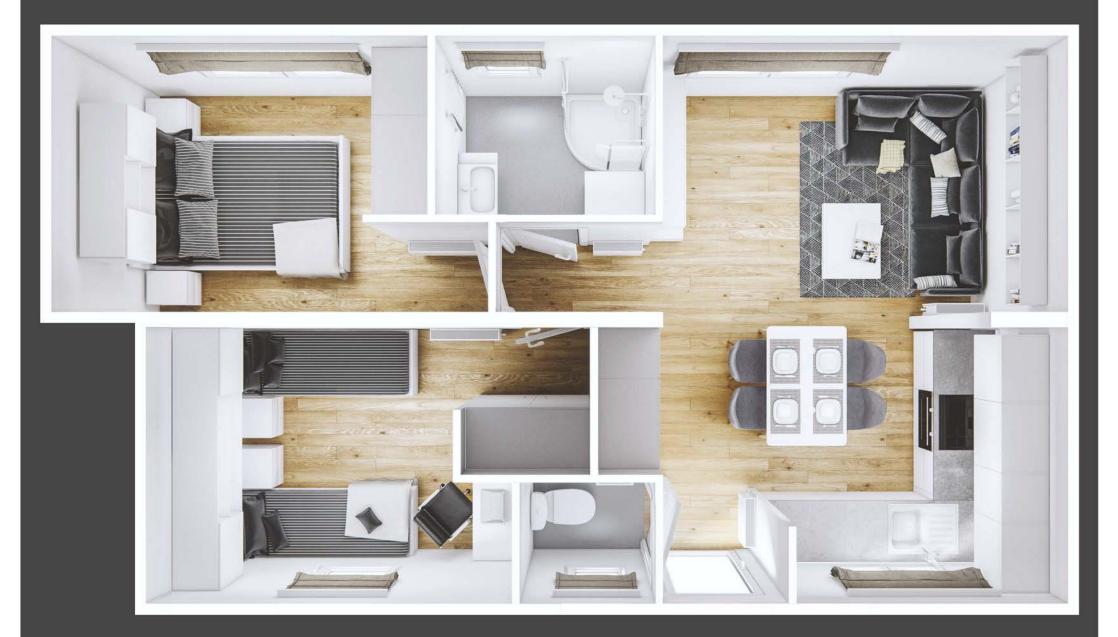

#### Luxembourg Lodge

Chic finishes combined with a well-designed space. Choosing this model, you choose a residence with class. Lodge Luxembourg has 4 spacious fully equipped rooms, including one with a kitchenette. As a convenience, an office room and a separate toilet are provided. The atmosphere of privacy is created by two separate bedrooms. Lodge Luxembourg is a minimalist interior with maximum space used.

# Luxembourg Lodge -

CLOTHES WARDROBE WITH CLOTHES BAR

OPTIONS PAID EXTRA

Sheraton Lodge

The Sheraton Lodge model also has some nice curiosities. The master bedroom with its own bathroom and wardrobe is located on the opposite side of the house to the other two bedrooms that can be used by both: children and adults. For your greater comfort we have offered a second bathroom with a separate toilet there. A beautiful, bright living room located centrally will make time spent together more pleasant for every family.