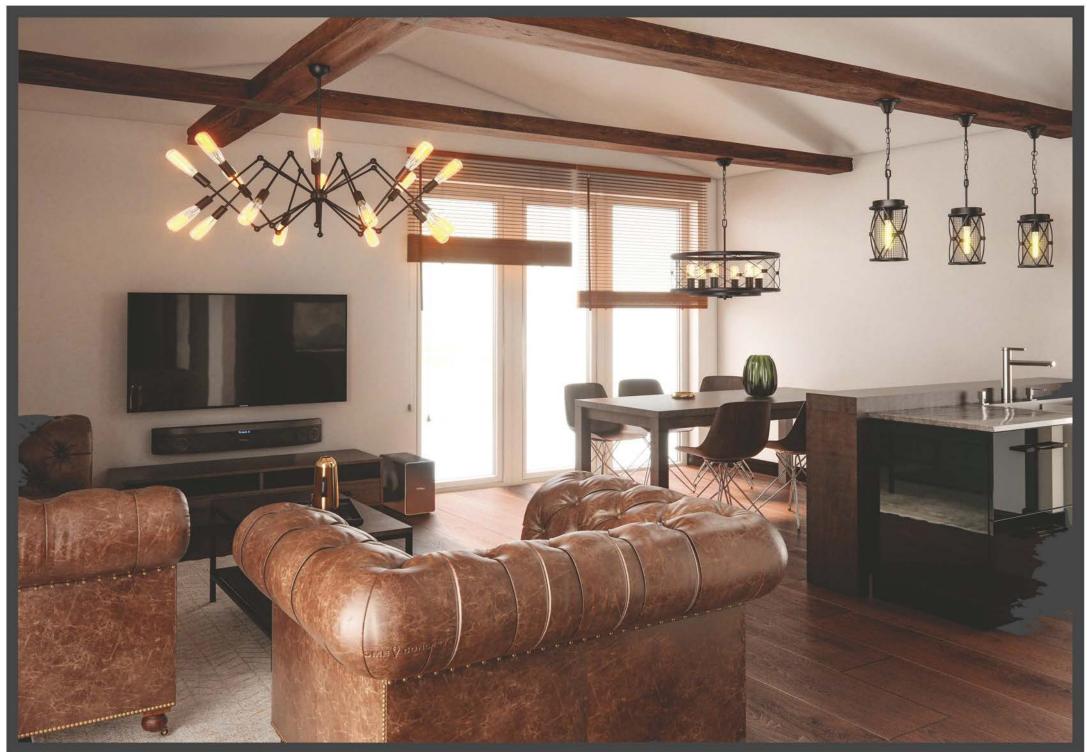

#### Bodensee Lodge

Elegant and polished in every detail with a great deal of care and craftsmanship put in to create. A very spacious salon will convince everyone who respects their free time and appreciates every moment for a pleasant rest. The functionality of the double Lodge is complemented by convenient and comfortable bathrooms having them all to yourself is a necessity and a pleasure to be reckoned with. You will also enjoy completely functional kitchen and cosy decor of bedrooms. Bodensee is a real home that doesn't require a complicated investment process.

# Bodensee Lodge-

- RIDGE WITH FREEZER
- DISHWASHER WIDE (60CM)
- DISHWASHER NARROW (45CM)
- WASHING MACHINE
- 😳 INDUCTION / GAS HOB
- OVEN

- ELECTRIC BOILER
   COMBI GAS BOILER
   ELECTRIC FIRE
   ANTENNA SOCKET
   SOUND SYSTEM AND MP3 PLAYER
   ELOTHES WARDROBE WITH SHELVE
- CLOTHES WARDROBE WITH CLOTHES BAR

HANGER MIRROR FOLDABLE SOFA PEDESTAL WITH DRAWERS W TV HANGER TOILET PAPER HANGER TOILET PAPER HANGER

6

- FRIDGE WITH FREEZER
- DISHWASHER WIDE (60CM)
- DISHWASHER NARROW (45CM)
- WASHING MACHINE
- 😳 INDUCTION / GAS HOB
- OVEN

- ELECTRIC BOILER
   COMBI GAS BOILER
   ELECTRIC FIRE
   ANTENNA SOCKET
   SOUND SYSTEM AND MP3 PLAYER
   COTHES WARDROBE WITH SHELVI
- S CLOTHES WARDROBE WITH CLOTHES BAR

HANGER MIRROR FOLDABLE SOFA PEDESTAL WITH DRAWERS ED TO HANGER TO ILET PAPER HANGER FOILONS PAID EXTRA