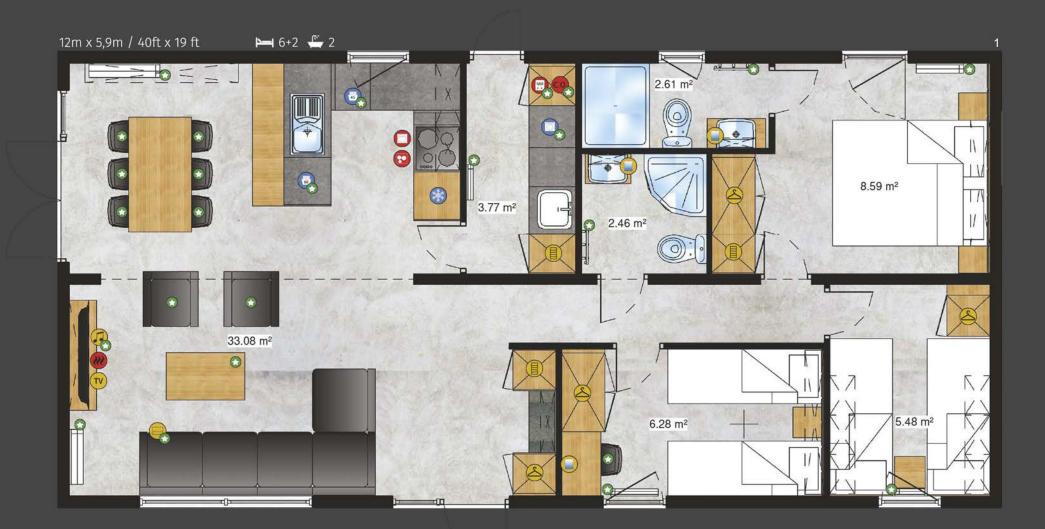

#### Bodensee Lodge

Elegant and polished in every detail with a great deal of care and craftsmanship put in to create. A very spacious salon will convince everyone who respects their free time and appreciates every moment for a pleasant rest. The functionality of the double Lodge is complemented by convenient and comfortable bathrooms having them all to yourself is a necessity and a pleasure to be reckoned with. You will also enjoy completely functional kitchen and cosy decor of bedrooms. Bodensee is a real home that doesn't require a complicated investment process.