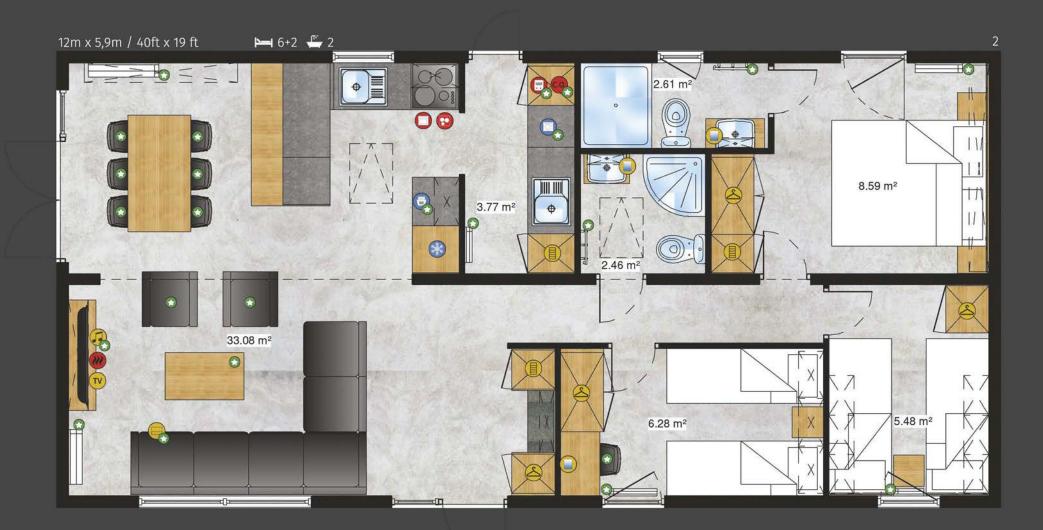

#### Bodensee Lodge

Elegant and polished in every detail with a great deal of care and craftsmanship put in to create. A very spacious salon will convince everyone who respects their free time and appreciates every moment for a pleasant rest. The functionality of the double Lodge is complemented by convenient and comfortable bathrooms having them all to yourself is a necessity and a pleasure to be reckoned with. You will also enjoy completely functional kitchen and cosy decor of bedrooms. Bodensee is a real home that doesn't require a complicated investment process.