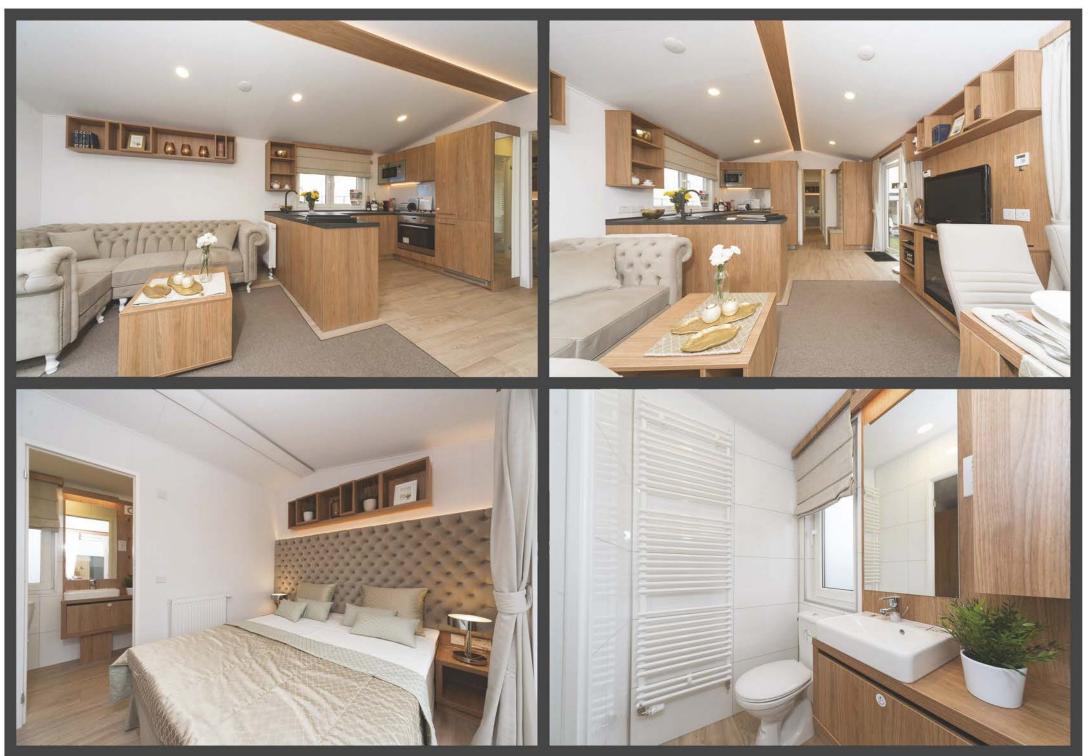

### -Chios Platinum Lodge-

12m x 4m / 40ft x 13 ft

┝━┥ 4 + 2 🚝 2

Jersey is a classic in a modern edition. It combines the best: minimalism, proven universal solutions and simplicity of implementation. The versatility of interior design will ensure comfort also for the most demanding lovers of relaxation in nature.

### –Jersey Lodge-

#### 12m x 4m / 40ft x 13 ft

**1**4 🖑

|    | FRIDGE WITH FREEZER      |   |
|----|--------------------------|---|
|    | DISHWASHER WIDE (60CM)   |   |
|    | DISHWASHER NARROW (45CM) | ( |
|    | WASHING MACHINE          |   |
|    | INDUCTION / GAS HOB      |   |
|    | OVEN                     | ( |
|    | MICROWAVE                |   |
|    | ELECTRIC BOILER          |   |
| 0  | COMBI GAS BOILER         |   |
| 0  | ELECTRIC FIRE            |   |
| TV | ANTENNA SOCKET           |   |