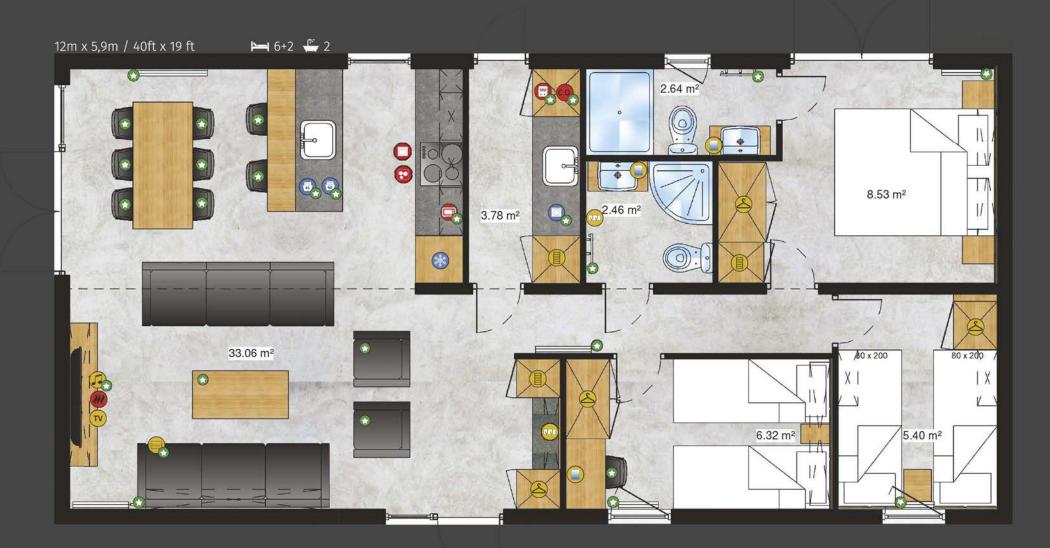

OB
- OVEN

- ELECTRIC BOILER
   COMBI GAS BOILER
   ELECTRIC FIRE
   ANTENNA SOCKET
   SOUND SYSTEM AND MP3 PLAYER
   COTHES WARDROBE WITH SHELVI
- S CLOTHES WARDROBE WITH CLOTHES BAR

HANGER MIRROR FOLDABLE SOFA PEDESTAL WITH DRAWERS ED TO HANGER TO ILET PAPER HANGER FOILONS PAID EXTRA

7







### Monaco Lodge

It is an ideal choice for those who value luxury solutions in spacious and well-designed interiors. An additional bathroom next to the main bedroom, as well as the pre-kitchen, provide greater comfort in use. A large, comfortable living room with modernly equipped kitchen, numerous glazing and chic finishes simply please the eye. Relaxing on a perfectly integrated terrace surrounded by nature will provide a sense of princely rest to each member of your family.

# Monaco Lodge





- FRIDGE WITH FREEZER
- DISHWASHER WIDE (60CM)
- DISHWASHER NARROW (45CM)
- WASHING MACHINE
- 😳 INDUCTION / GAS HOB
- OVEN

- ELECTRIC BOILER
   COMBI GAS BOILER
   ELECTRIC FIRE
   ANTENNA SOCKET
   SOUND SYSTEM AND MP3 PLAYER
- CLOTHES WARDROBE WITH SHELVES

HANGER MIRROR FOLDABLE SOFA PEDESTAL WITH DRAWERS TV HANGER TOILET PAPER HANGER OPTIONS PAID EXTRA

12







### San Marino Lodge

Elegant and modern villa straight from the sunny coast. A unique and characteristic design in its original style. Terrace roofing allows you to enjoy fresh air even on rainy days. The exceptionally large amounts of glazing make the sun a daily guest at Lodge San Marino.

# - San Marino Lodge





ELECTRIC BOILER

TV ANTENNA SOCKET

COMBI GAS BOILER

SOUND SYSTEM AND MP3 PLAYER

S CLOTHES WARDROBE WITH