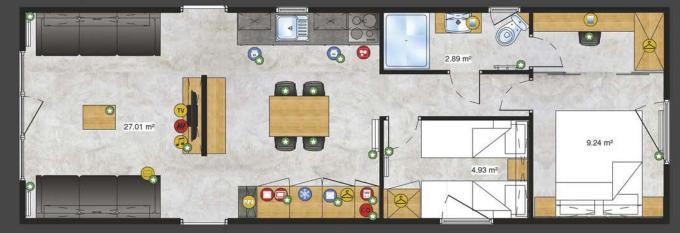

#### Bodensee Lodge

Elegant and polished in every detail with a great deal of care and craftsmanship put in to create. A very spacious salon will convince everyone who respects their free time and appreciates every moment for a pleasant rest. The functionality of the double Lodge is complemented by convenient and comfortable bathrooms having them all to yourself is a necessity and a pleasure to be reckoned with. You will also enjoy completely functional kitchen and cosy decor of bedrooms. Bodensee is a real home that doesn't require a complicated investment process.

# Bodensee Lodge-

- RIDGE WITH FREEZER
- DISHWASHER WIDE (60CM)
- DISHWASHER NARROW (45CM)
- WASHING MACHINE
- 😳 INDUCTION / GAS HOB
- OVEN

- ELECTRIC BOILER
   COMBI GAS BOILER
   ELECTRIC FIRE
   ANTENNA SOCKET
   SOUND SYSTEM AND MP3 PLAYER
   ELOTHES WARDROBE WITH SHELVE
- CLOTHES WARDROBE WITH CLOTHES BAR

HANGER MIRROR FOLDABLE SOFA PEDESTAL WITH DRAWERS W TV HANGER TOILET PAPER HANGER TOILET PAPER HANGER

6

- FRIDGE WITH FREEZER
- DISHWASHER WIDE (60CM)
- DISHWASHER NARROW (45CM)
- WASHING MACHINE
- 😳 INDUCTION / GAS HOB
- OVEN

- ELECTRIC BOILER
   COMBI GAS BOILER
   ELECTRIC FIRE
   ANTENNA SOCKET
   SOUND SYSTEM AND MP3 PLAYER
   COTHES WARDROBE WITH SHELVI
- S CLOTHES WARDROBE WITH CLOTHES BAR

HANGER MIRROR FOLDABLE SOFA PEDESTAL WITH DRAWERS ED TO HANGER TO ILET PAPER HANGER FOILONS PAID EXTRA