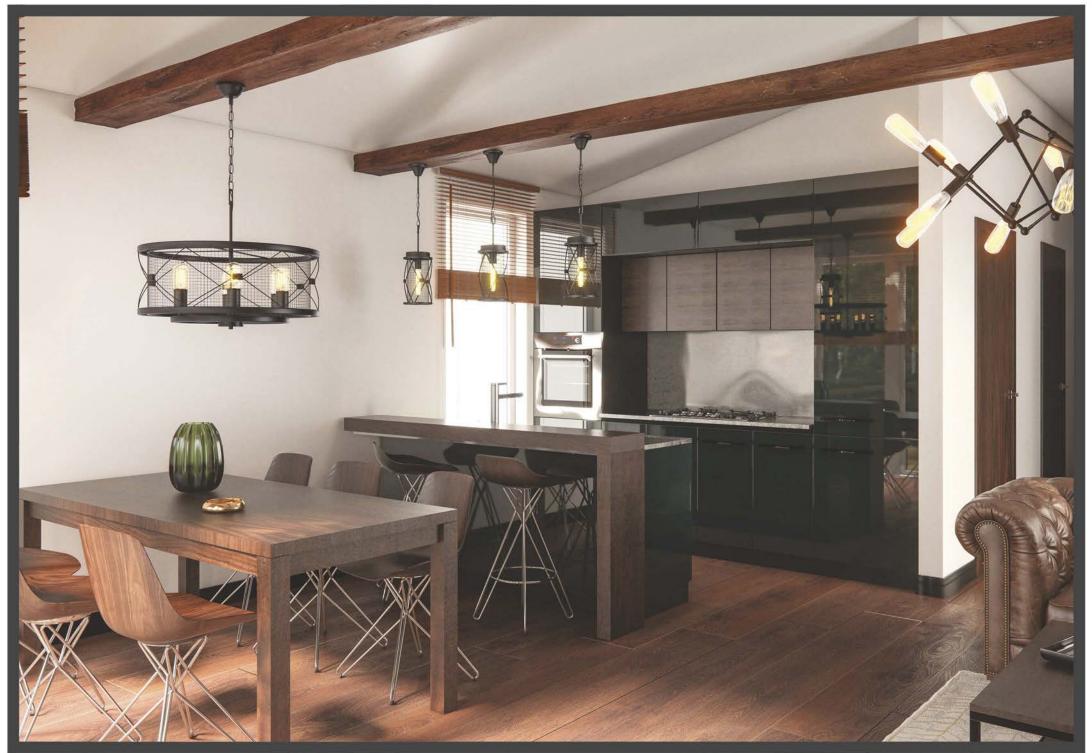

# LOUNGE & DINING

- Sofa
- Internal roller blinds pleating
- Dining table for 4 or 6 persons
- LED lighting

# KITCHEN

- Refrigerator with Freezer big 177l
- Gas cooker 4 points or induction hob 4 points
- Oven with heat circulation
- Cooker hood with carbon filter
- Sink with drainer, with tap
- LED lighting