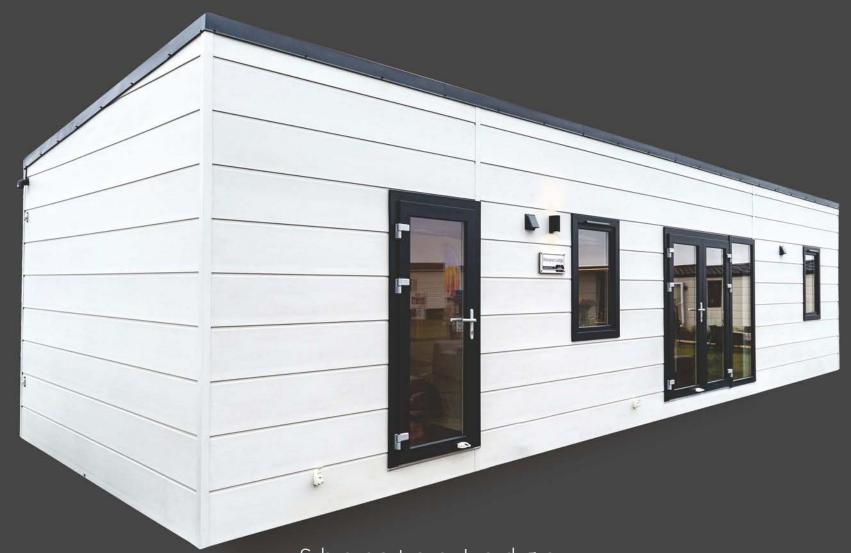

#### Luxembourg Lodge

Chic finishes combined with a well-designed space. Choosing this model, you choose a residence with class. Lodge Luxembourg has 4 spacious fully equipped rooms, including one with a kitchenette. As a convenience, an office room and a separate toilet are provided. The atmosphere of privacy is created by two separate bedrooms. Lodge Luxembourg is a minimalist interior with maximum space used.