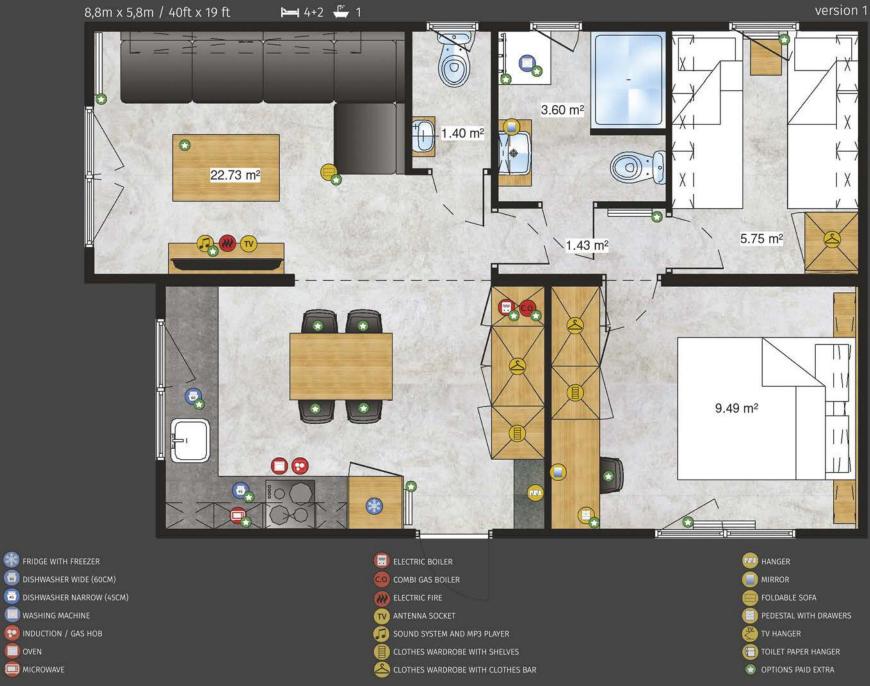

#### Bodensee Lodge

Elegant and polished in every detail with a great deal of care and craftsmanship put in to create. A very spacious salon will convince everyone who respects their free time and appreciates every moment for a pleasant rest. The functionality of the double Lodge is complemented by convenient and comfortable bathrooms having them all to yourself is a necessity and a pleasure to be reckoned with. You will also enjoy completely functional kitchen and cosy decor of bedrooms. Bodensee is a real home that doesn't require a complicated investment process.

# Bodensee Lodge-

- RIDGE WITH FREEZER
- DISHWASHER WIDE (60CM)
- DISHWASHER NARROW (45CM)
- WASHING MACHINE
- 😳 INDUCTION / GAS HOB
- OVEN

- ELECTRIC BOILER
   COMBI GAS BOILER
   ELECTRIC FIRE
   ANTENNA SOCKET
   SOUND SYSTEM AND MP3 PLAYER
   ELOTHES WARDROBE WITH SHELVE
- CLOTHES WARDROBE WITH CLOTHES BAR

HANGER MIRROR FOLDABLE SOFA PEDESTAL WITH DRAWERS W TV HANGER TOILET PAPER HANGER TOILET PAPER HANGER

6

- FRIDGE WITH FREEZER
- DISHWASHER WIDE (60CM)
- DISHWASHER NARROW (45CM)
- WASHING MACHINE
- 😳 INDUCTION / GAS HOB
- OVEN

- ELECTRIC BOILER
   COMBI GAS BOILER
   ELECTRIC FIRE
   ANTENNA SOCKET
   SOUND SYSTEM AND MP3 PLAYER
   COTHES WARDROBE WITH SHELVI
- S CLOTHES WARDROBE WITH CLOTHES BAR

HANGER MIRROR FOLDABLE SOFA PEDESTAL WITH DRAWERS ED TO HANGER TO ILET PAPER HANGER FOILONS PAID EXTRA