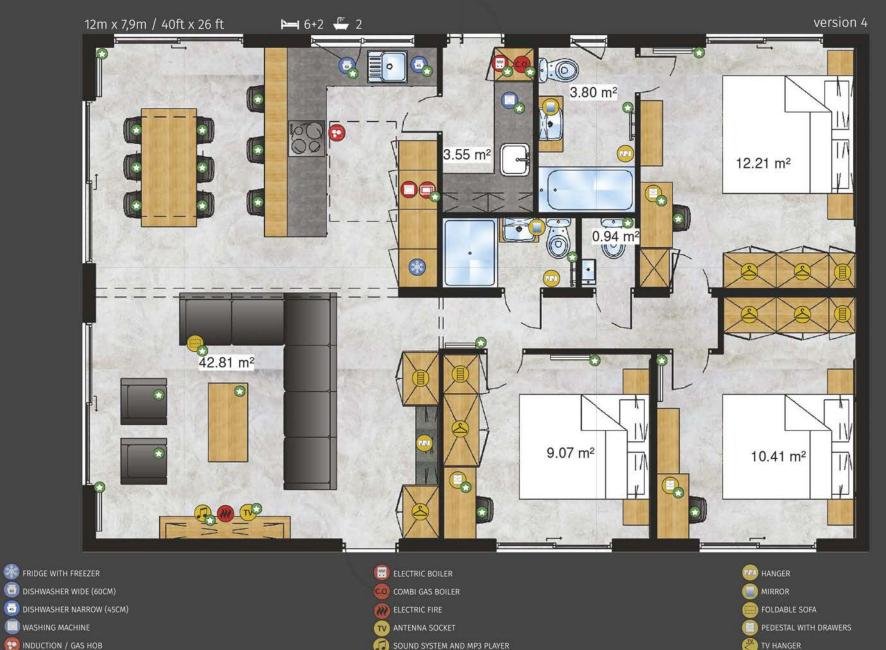

12







### San Marino Lodge

Elegant and modern villa straight from the sunny coast. A unique and characteristic design in its original style. Terrace roofing allows you to enjoy fresh air even on rainy days. The exceptionally large amounts of glazing make the sun a daily guest at Lodge San Marino.

# - San Marino Lodge





ELECTRIC BOILER

TV ANTENNA SOCKET

COMBI GAS BOILER

SOUND SYSTEM AND MP3 PLAYER

S CLOTHES WARDROBE WITH CLOTHES BAR

- FRIDGE WITH FREEZER
- DISHWASHER WIDE (60CM)
- DISHWASHER NARROW (45CM)
- WASHING MACHINE
- 😳 INDUCTION / GAS HOB
- OVEN







ELECTRIC BOILER

TV ANTENNA SOCKET

COMBI GAS BOILER

S CLOTHES WARDROBE WITH CLOTHES BAR

- RIDGE WITH FREEZER
- DISHWASHER WIDE (60CM)
- DISHWASHER NARROW (45CM)
- WASHING MACHINE
- INDUCTION / GAS HOB
- OVEN









CLOTHES WARDROBE WITH SHELVES

S CLOTHES WARDROBE WITH CLOTHES BAR

TOILET PAPER HANGER

OPTIONS PAID EXTRA

- INDUCTION / GAS HOB
- OVEN



#### Luxembourg Lodge

Chic finishes combined with a well-designed space. Choosing this model, you choose a residence with class. Lodge Luxembourg has 4 spacious fully equipped rooms, including one with a kitchenette. As a convenience, an office room and a separate toilet are provided. The atmosphere of privacy is created by two separate bedrooms. Lodge Luxembourg is a minimalist interior with maximum space used.

# Luxembourg Lodge -





CLOTHES WARDROBE WITH CLOTHES BAR



OPTIONS PAID EXTRA





Sheraton Lodge

The Sheraton Lodge model also has some nice curiosities. The master bedroom with its own bathroom and wardrobe is located on the opposit