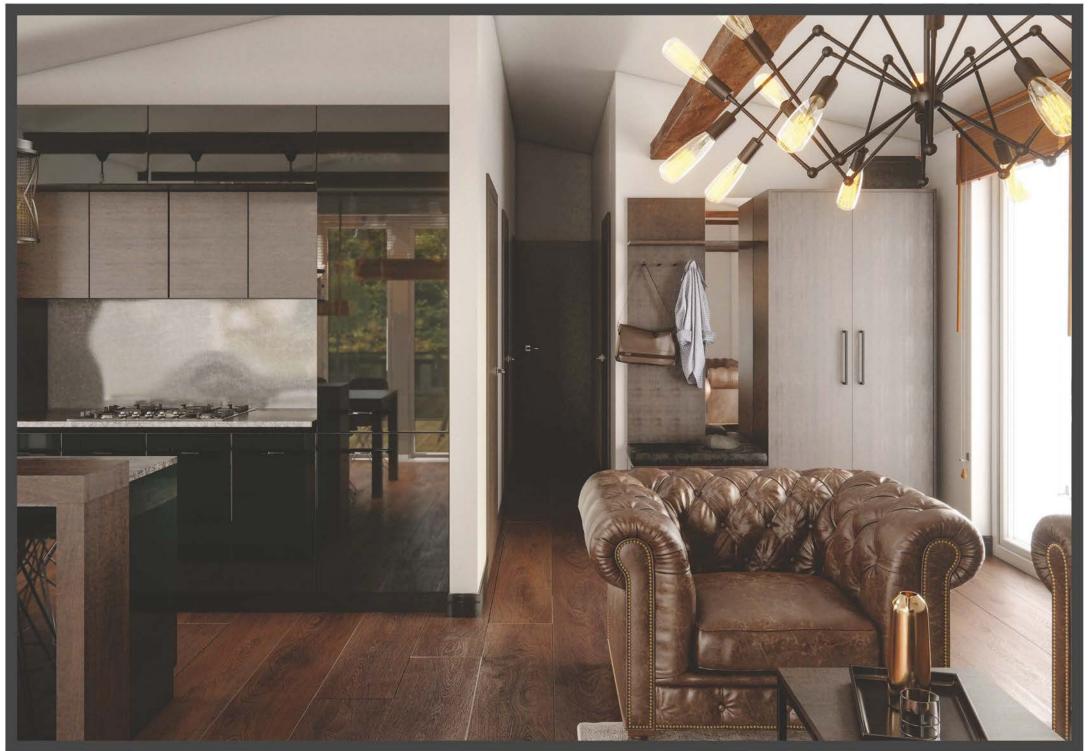

# LOUNGE & DINING

- Sofa
- Internal roller blinds pleating
- Dining table for 4 or 6 persons
- LED lighting

# KITCHEN

- Refrigerator with Freezer big 177l
- Gas cooker 4 points or induction hob 4 points
- Oven with heat circulation
- Cooker hood with carbon filter
- Sink with drainer, with tap
- LED lighting