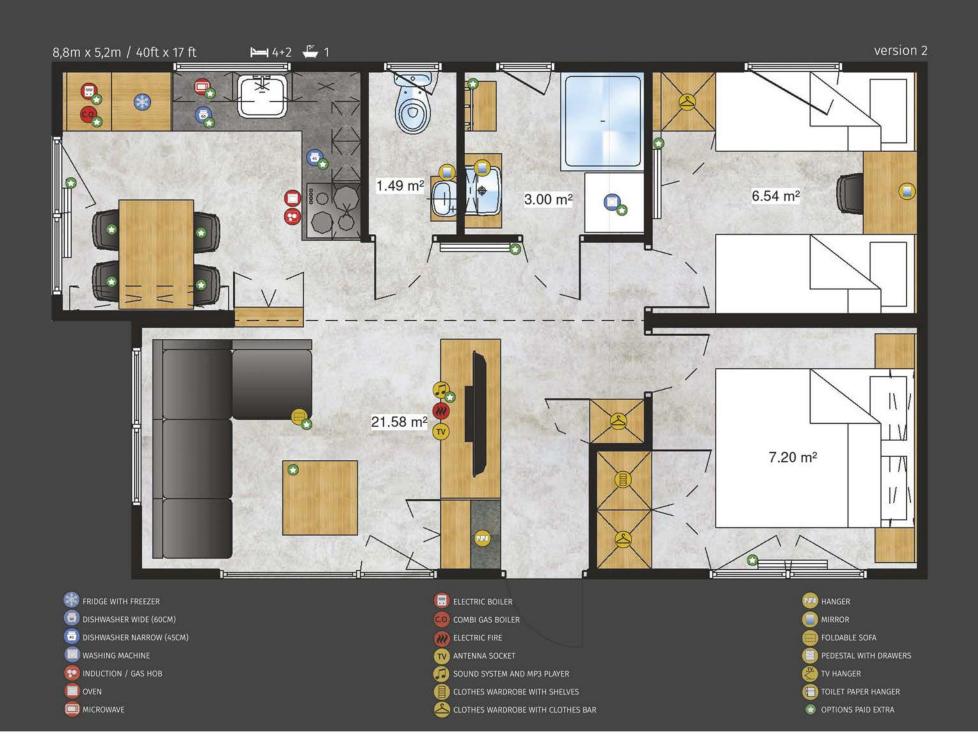

#### Bodensee Lodge

Elegant and polished in every detail with a great deal of care and craftsmanship put in to create. A very spacious salon will convince everyone who respects their free time and appreciates every moment for a pleasant rest. The functionality of the double Lodge is complemented by convenient and comfortable bathrooms having them all to yourself is a necessity and a pleasure to be reckoned with. You will also enjoy completely functional kitchen and cosy decor of bedrooms. Bodensee is a real home that doesn't require a complicated investment process.

# Bodensee Lodge-

- RIDGE WITH FREEZER
- DISHWASHER WIDE (60CM)
- DISHWASHER NARROW (45CM)
- WASHING MACHINE
- 😳 INDUCTION / GAS HOB
- OVEN

- ELECTRIC BOILER
   COMBI GAS BOILER
   ELECTRIC FIRE
   ANTENNA SOCKET
   SOUND SYSTEM AND MP3 PLAYER
   ELOTHES WARDROBE WITH SHELVE
- CLOTHES WARDROBE WITH CLOTHES BAR

HANGER MIRROR FOLDABLE SOFA PEDESTAL WITH DRAWERS W TV HANGER TOILET PAPER HANGER TOILET PAPER HANGER

6

- FRIDGE WITH FREEZER
- DISHWASHER WIDE (60CM)
- DISHWASHER NARROW (45CM)
- WASHING MACHINE
- 😳 INDUCTION / GAS HOB
- OVEN

- ELECTRIC BOILER
   COMBI GAS BOILER
   ELECTRIC FIRE
   ANTENNA SOCKET
   SOUND SYSTEM AND MP3 PLAYER
   COTHES WARDROBE WITH SHELVI
- S CLOTHES WARDROBE WITH CLOTHES BAR

HANGER MIRROR FOLDABLE SOFA PEDESTAL WITH DRAWERS ED TO HANGER TO ILET PAPER HANGER FOILONS PAID EXTRA

7