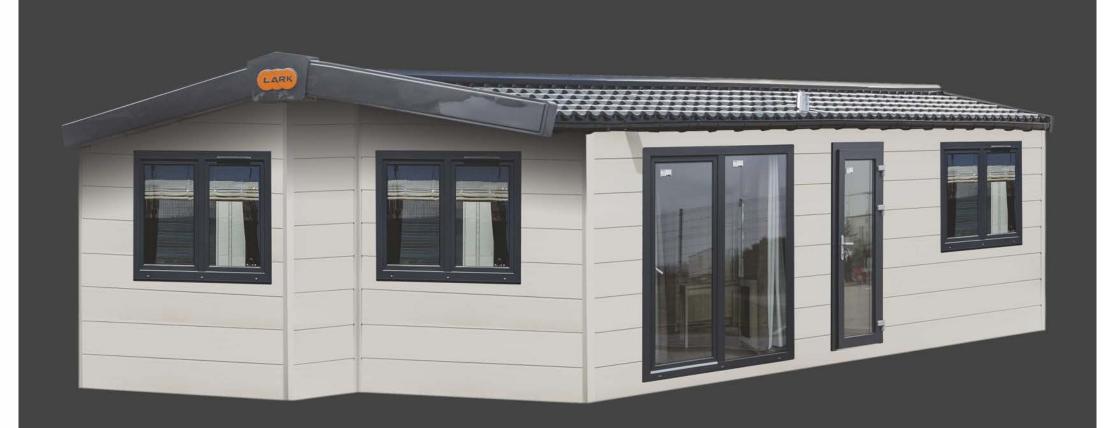

#### Luxembourg Lodge

Chic finishes combined with a well-designed space. Choosing this model, you choose a residence with class. Lodge Luxembourg has 4 spacious fully equipped rooms, including one with a kitchenette. As a convenience, an office room and a separate toilet are provided. The atmosphere of privacy is created by two separate bedrooms. Lodge Luxembourg is a minimalist interior with maximum space used.

# Luxembourg Lodge -

CLOTHES WARDROBE WITH CLOTHES BAR

OPTIONS PAID EXTRA

Sheraton Lodge

The Sheraton Lodge model also has some nice curiosities. The master bedroom with its own bathroom and wardrobe is located on the opposite side of the house to the other two bedrooms that can be used by both: children and adults. For your greater comfort we have offered a second bathroom with a separate toilet there. A beautiful, bright living room located centrally will make time spent together more pleasant for every family.