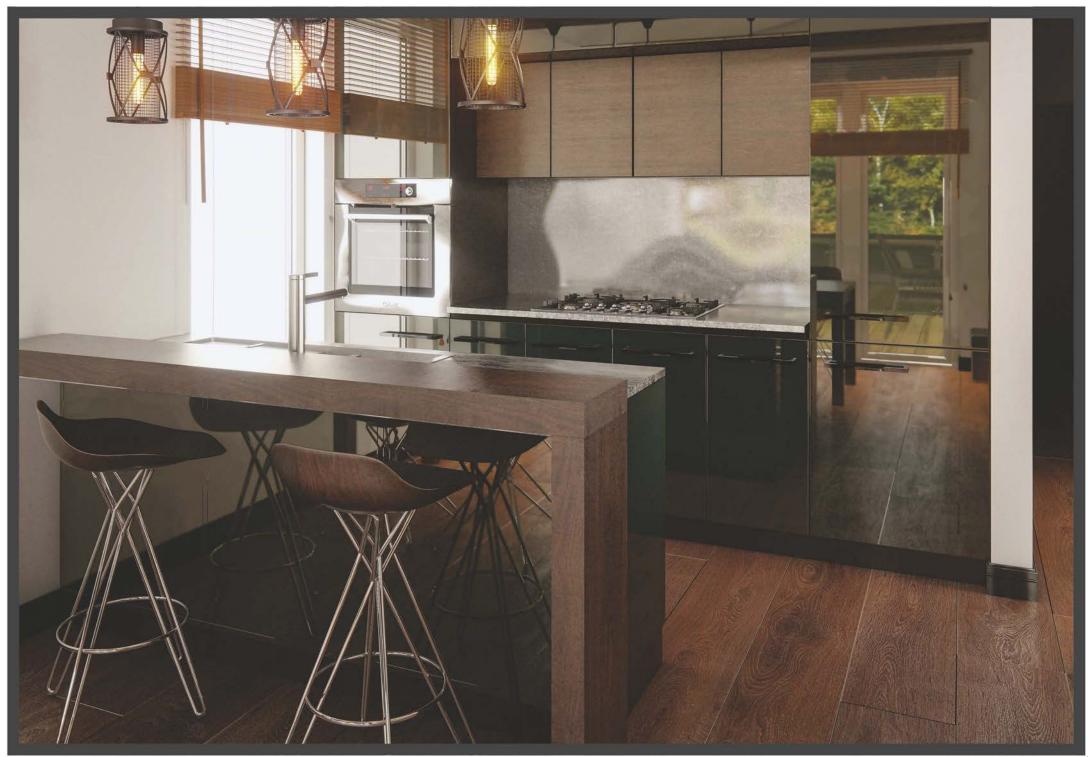

# KITCHEN

- Refrigerator with Freezer big 177l
- Gas cooker 4 points or induction hob 4 points
- Oven with heat circulation
- Cooker hood with carbon filter
- Sink with drainer, with tap
- LED lighting

# **KITCHEN**

- Electric water boiler 80l
- LED energy efficient lights integrated with furniture Thermostatic mixing valve
- Dishwasher wide (60cm) or narrow (45cm)
- Washing machine with tumble dryer
- Microwave oven integrated with furiture
- Additional electrical point (socket)
- USB Charger
- Garbage bin inside the kitchen cabinet
- Conglomerate sink