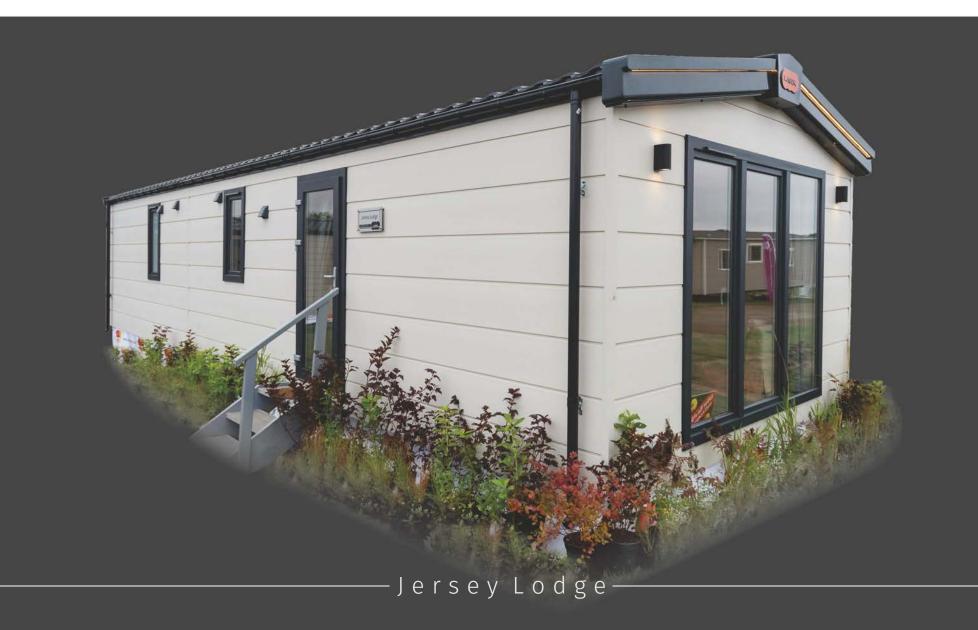

### -Chios Platinum Lodge-

12m x 4m / 40ft x 13 ft

┝━┥ 4 + 2 🚝 2

Jersey is a classic in a modern edition. It combines the best: minimalism, proven universal solutions and simplicity of implementation. The versatility of interior design will ensure comfort also for the most demanding lovers of relaxation in nature.

### –Jersey Lodge-

#### 12m x 4m / 40ft x 13 ft

**1**4 🖑

|    | FRIDGE WITH FREEZER      |   |
|----|--------------------------|---|
|    | DISHWASHER WIDE (60CM)   |   |
|    | DISHWASHER NARROW (45CM) | ( |
|    | WASHING MACHINE          |   |
|    | INDUCTION / GAS HOB      |   |
|    | OVEN                     | ( |
|    | MICROWAVE                |   |
|    | ELECTRIC BOILER          |   |
| 0  | COMBI GAS BOILER         |   |
| 0  | ELECTRIC FIRE            |   |
| TV | ANTENNA SOCKET           |   |