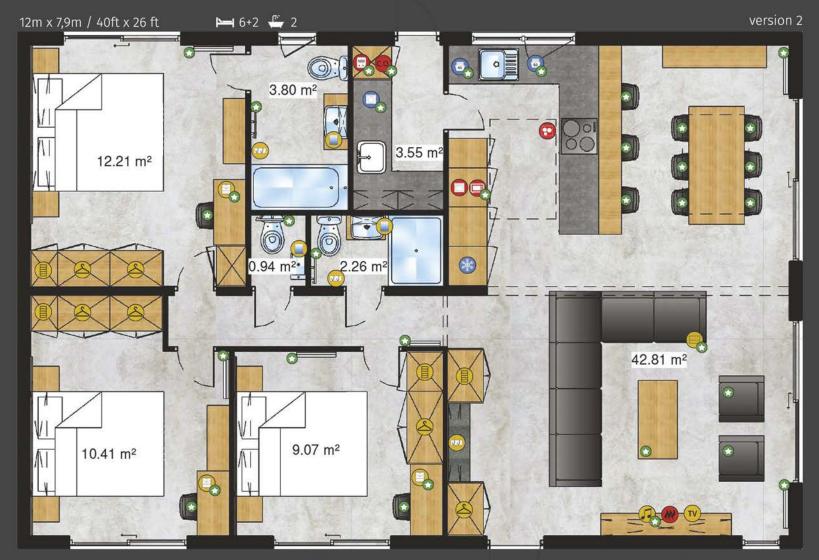

#### Bodensee Lodge

Elegant and polished in every detail with a great deal of care and craftsmanship put in to create. A very spacious salon will convince everyone who respects their free time and appreciates every moment for a pleasant rest. The functionality of the double Lodge is complemented by convenient and comfortable bathrooms having them all to yourself is a necessity and a pleasure to be reckoned with. You will also enjoy completely functional kitchen and cosy decor of bedrooms. Bodensee is a real home that doesn't require a complicated investment process.

# Bodensee Lodge-

- RIDGE WITH FREEZER
- DISHWASHER WIDE (60CM)
- DISHWASHER NARROW (45CM)
- WASHING MACHINE
- 😳 INDUCTION / GAS HOB
- OVEN

- ELECTRIC BOILER
   COMBI GAS BOILER
   ELECTRIC FIRE
   ANTENNA SOCKET
   SOUND SYSTEM AND MP3 PLAYER
   ELOTHES WARDROBE WITH SHELVE
- CLOTHES WARDROBE WITH CLOTHES BAR

HANGER MIRROR FOLDABLE SOFA PEDESTAL WITH DRAWERS W TV HANGER TOILET PAPER HANGER TOILET PAPER HANGER

6

- FRIDGE WITH FREEZER
- DISHWASHER WIDE (60CM)
- DISHWASHER NARROW (45CM)
- WASHING MACHINE
- 😳 INDUCTION / GAS HOB
- OVEN

- ELECTRIC BOILER
   COMBI GAS BOILER
   ELECTRIC FIRE
   ANTENNA SOCKET
   SOUND SYSTEM AND MP3 PLAYER
   COTHES WARDROBE WITH SHELVI
- S CLOTHES WARDROBE WITH CLOTHES BAR

HANGER MIRROR FOLDABLE SOFA PEDESTAL WITH DRAWERS ED TO HANGER TO ILET PAPER HANGER FOILONS PAID EXTRA