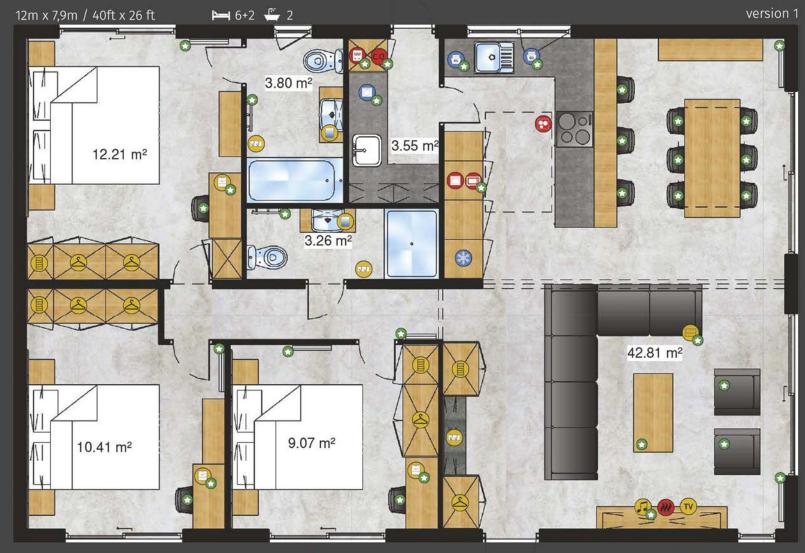

#### Bodensee Lodge

Elegant and polished in every detail with a great deal of care and craftsmanship put in to create. A very spacious salon will convince everyone who respects their free time and appreciates every moment for a pleasant rest. The functionality of the double Lodge is complemented by convenient and comfortable bathrooms having them all to yourself is a necessity and a pleasure to be reckoned with. You will also enjoy completely functional kitchen and cosy decor of bedrooms. Bodensee is a real home that doesn't require a complicated investment process.

# Bodensee Lodge-

- RIDGE WITH FREEZER
- DISHWASHER WIDE (60CM)
- DISHWASHER NARROW (45CM)
- WASHING MACHINE
- 😳 INDUCTION / GAS HOB
- OVEN

- ELECTRIC BOILER
   COMBI GAS BOILER
   ELECTRIC FIRE
   ANTENNA SOCKET
   SOUND SYSTEM AND MP3 PLAYER
   ELOTHES WARDROBE WITH SHELVE
- CLOTHES WARDROBE WITH CLOTHES BAR

HANGER MIRROR FOLDABLE SOFA PEDESTAL WITH DRAWERS W TV HANGER TOILET PAPER HANGER TOILET PAPER HANGER

6

- FRIDGE WITH FREEZER
- DISHWASHER WIDE (60CM)
- DISHWASHER NARROW (45CM)
- WASHING MACHINE
- 😳 INDUCTION / GAS HOB
- OVEN

- ELECTRIC BOILER
   COMBI GAS BOILER
   ELECTRIC FIRE
   ANTENNA SOCKET
   SOUND SYSTEM AND MP3 PLAYER
   COTHES WARDROBE WITH SHELVI
- S CLOTHES WARDROBE WITH CLOTHES BAR

HANGER MIRROR FOLDABLE SOFA PEDESTAL WITH DRAWERS ED TO HANGER TO ILET PAPER HANGER FOILONS PAID EXTRA