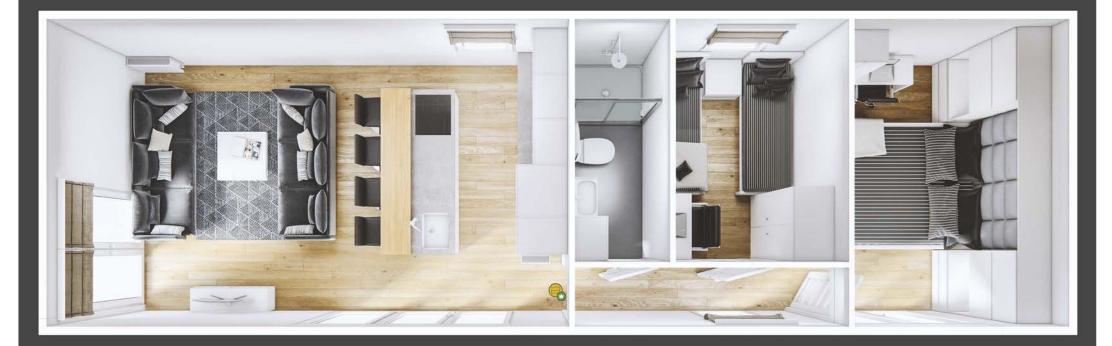

3 ft

**1**4 🖑



|    | FRIDGE WITH FREEZER      |   |
|----|--------------------------|---|
|    | DISHWASHER WIDE (60CM)   |   |
|    | DISHWASHER NARROW (45CM) | ( |
|    | WASHING MACHINE          |   |
|    | INDUCTION / GAS HOB      |   |
|    | OVEN                     | ( |
|    | MICROWAVE                |   |
|    | ELECTRIC BOILER          |   |
| 0  | COMBI GAS BOILER         |   |
| 0  | ELECTRIC FIRE            |   |
| TV | ANTENNA SOCKET           |   |



### Elba Lodge-

Characteristic of this model is the use of a centrally located island dividing the living room space from the kitchen area. As a result, we get an additional worktop in the kitchen, and in the living room two comfortable couches that allow up to six people to relax and spend time together.

# Elba Lodge



### 12,09m x 3,83m / 40ft x 13 ft

**) – 4** – 🚝 1





- SOUND SYSTEM AND MP3 PLAYER
   CLOTHES WARDROBE WITH SHELVES
   CLOTHES WARDROBE WITH CLOTHES BAR
   HANGER
   MIRROR
   FOLDABLE SOFA
   PEDESTAL WITH DRAWERS
   TV HANGER
   TO ILET PAPER HANGER
- OPTIONS PAID EXTRA

# ANDORALODGE -



OVEN

MICROWAVE















# BORA BORA LODGE-



OVEN



FRIDGE WITH FREEZER DISHWASHER WIDE (60CM)

DISHWASHER NARROW (45CM)

WASHING MACHINE

INDUCTION / GAS HOB

OVEN













# -MAURITIUS LODGE -The 2020 Premiere







# Standard features Lark Leisure Homes

# OUTSIDE

- Bargeboard
- Light point above doorplate
- Electric point (hermetic socet)

# LOUNGE & DINING

- Sofa
- Internal roller blinds pleating
- Dining table for 4 or 6 persons
- LED lighting

# KITCHEN

- Refrigerator with