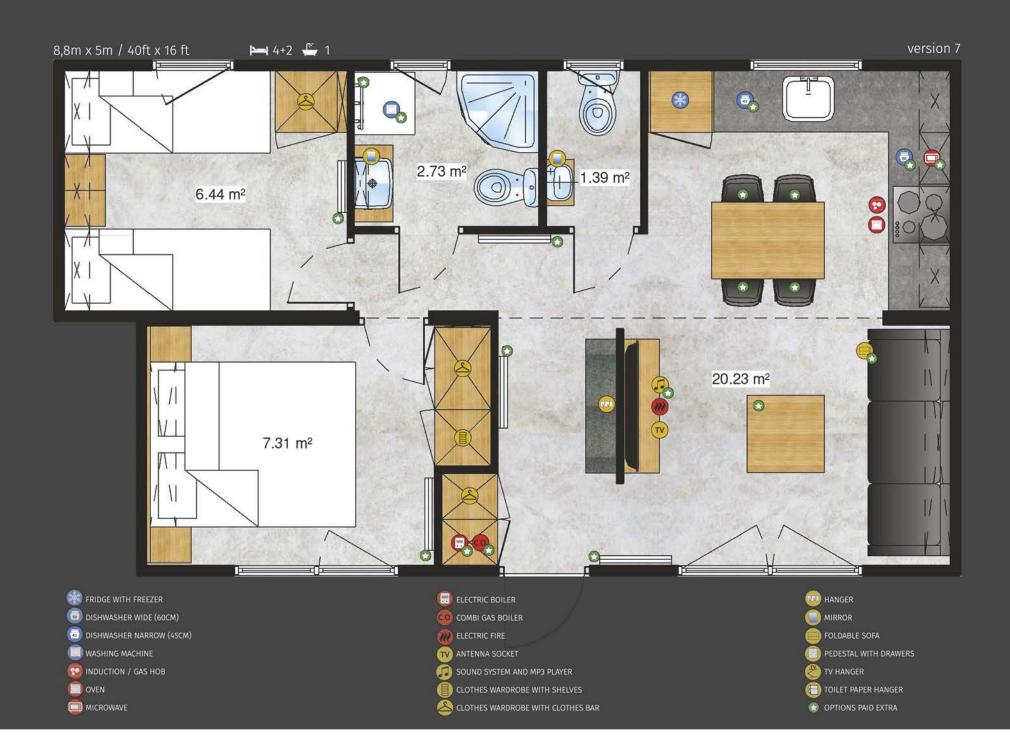

### -Chios Platinum Lodge-

12m x 4m / 40ft x 13 ft

┝━┥ 4 + 2 🚝 2

Jersey is a classic in a modern edition. It combines the best: minimalism, proven universal solutions and simplicity of implementation. The versatility of interior design will ensure comfort also for the most demanding lovers of relaxation in nature.

### –Jersey Lodge-

#### 12m x 4m / 40ft x 13 ft

**1**4 🖑

|    | FRIDGE WITH FREEZER      |   |
|----|--------------------------|---|
|    | DISHWASHER WIDE (60CM)   |   |
|    | DISHWASHER NARROW (45CM) | ( |
|    | WASHING MACHINE          |   |
|    | INDUCTION / GAS HOB      |   |
|    | OVEN                     | ( |
|    | MICROWAVE                |   |
|    | ELECTRIC BOILER          |   |
| 0  | COMBI GAS BOILER         |   |
| 0  | ELECTRIC FIRE            |   |
| TV | ANTENNA SOCKET           |   |