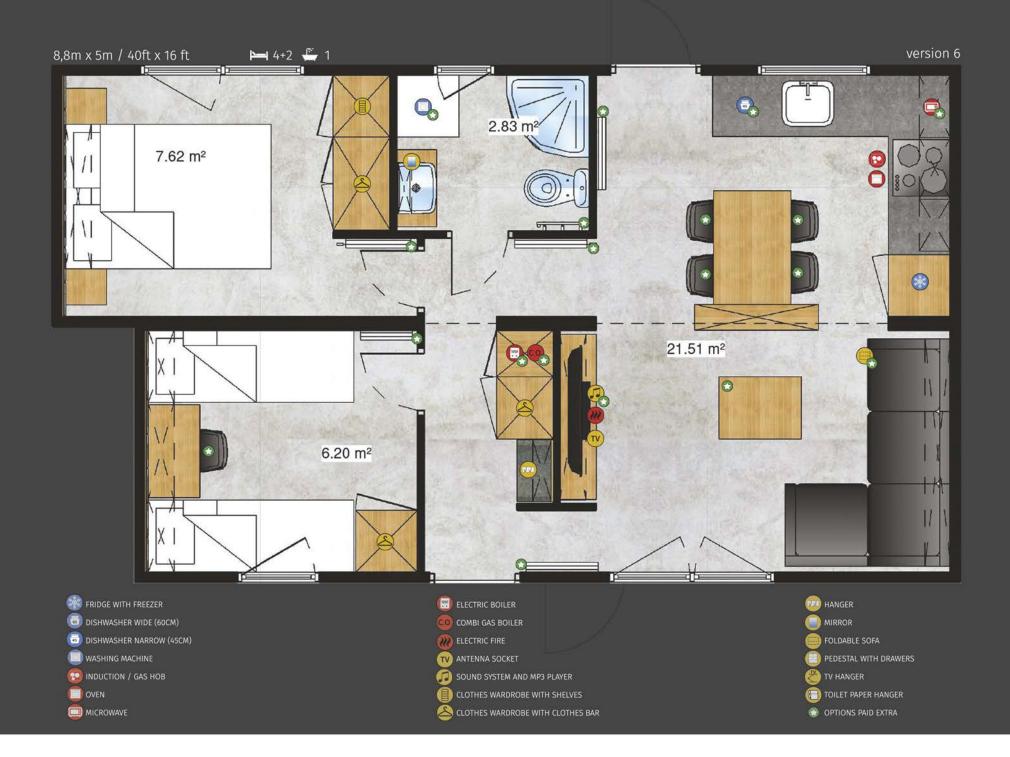

### -Chios Platinum Lodge-

12m x 4m / 40ft x 13 ft

┝━┥ 4 + 2 🚝 2

Jersey is a classic in a modern edition. It combines the best: minimalism, proven universal solutions and simplicity of implementation. The versatility of interior design will ensure comfort also for the most demanding lovers of relaxation in nature.

### –Jersey Lodge-

#### 12m x 4m / 40ft x 13 ft

**1**4 🖑

|    | FRIDGE WITH FREEZER      |   |
|----|--------------------------|---|
|    | DISHWASHER WIDE (60CM)   |   |
|    | DISHWASHER NARROW (45CM) | ( |
|    | WASHING MACHINE          |   |
|    | INDUCTION / GAS HOB      |   |
|    | OVEN                     | ( |
|    | MICROWAVE                |   |
|    | ELECTRIC BOILER          |   |
| 0  | COMBI GAS BOILER         |   |
| 0  | ELECTRIC FIRE            |   |
| TV | ANTENNA SOCKET           |   |