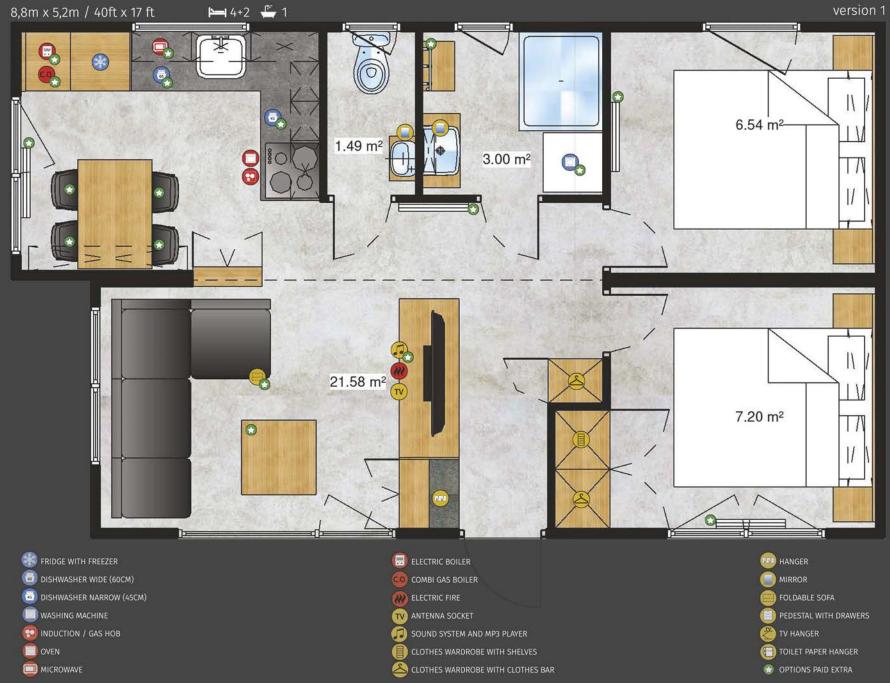

#### Bodensee Lodge

Elegant and polished in every detail with a great deal of care and craftsmanship put in to create. A very spacious salon will convince everyone who respects their free time and appreciates every moment for a pleasant rest. The functionality of the double Lodge is complemented by convenient and comfortable bathrooms having them all to yourself is a necessity and a pleasure to be reckoned with. You will also enjoy completely functional kitchen and cosy decor of bedrooms. Bodensee is a real home that doesn't require a complicated investment process.

# Bodensee Lodge-

- RIDGE WITH FREEZER
- DISHWASHER WIDE (60CM)
- DISHWASHER NARROW (45CM)
- WASHING MACHINE
- 😳 INDUCTION / GAS HOB
- OVEN

- ELECTRIC BOILER
   COMBI GAS BOILER
   ELECTRIC FIRE
   ANTENNA SOCKET
   SOUND SYSTEM AND MP3 PLAYER
   ELOTHES WARDROBE WITH SHELVE
- CLOTHES WARDROBE WITH CLOTHES BAR

HANGER MIRROR FOLDABLE SOFA PEDESTAL WITH DRAWERS W TV HANGER TOILET PAPER HANGER TOILET PAPER HANGER

6

- FRIDGE WITH FREEZER
- DISHWASHER WIDE (60CM)
- DISHWASHER NARROW (45CM)
- WASHING MACHINE
- 😳 INDUCTION / GAS HOB
- OVEN

- ELECTRIC BOILER
   COMBI GAS BOILER
   ELECTRIC FIRE
   ANTENNA SOCKET
   SOUND SYSTEM AND MP3 PLAYER
   COTHES WARDROBE WITH SHELVI
- S CLOTHES WARDROBE WITH CLOTHES BAR

HANGER MIRROR FOLDABLE SOFA PEDESTAL WITH DRAWERS ED TO HANGER TO ILET PAPER HANGER FOILONS PAID EXTRA

7