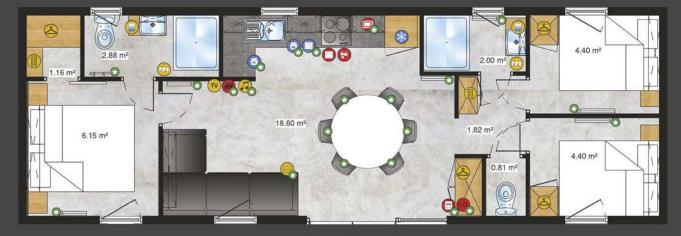

#### Luxembourg Lodge

Chic finishes combined with a well-designed space. Choosing this model, you choose a residence with class. Lodge Luxembourg has 4 spacious fully equipped rooms, including one with a kitchenette. As a convenience, an office room and a separate toilet are provided. The atmosphere of privacy is created by two separate bedrooms. Lodge Luxembourg is a minimalist interior with maximum space used.