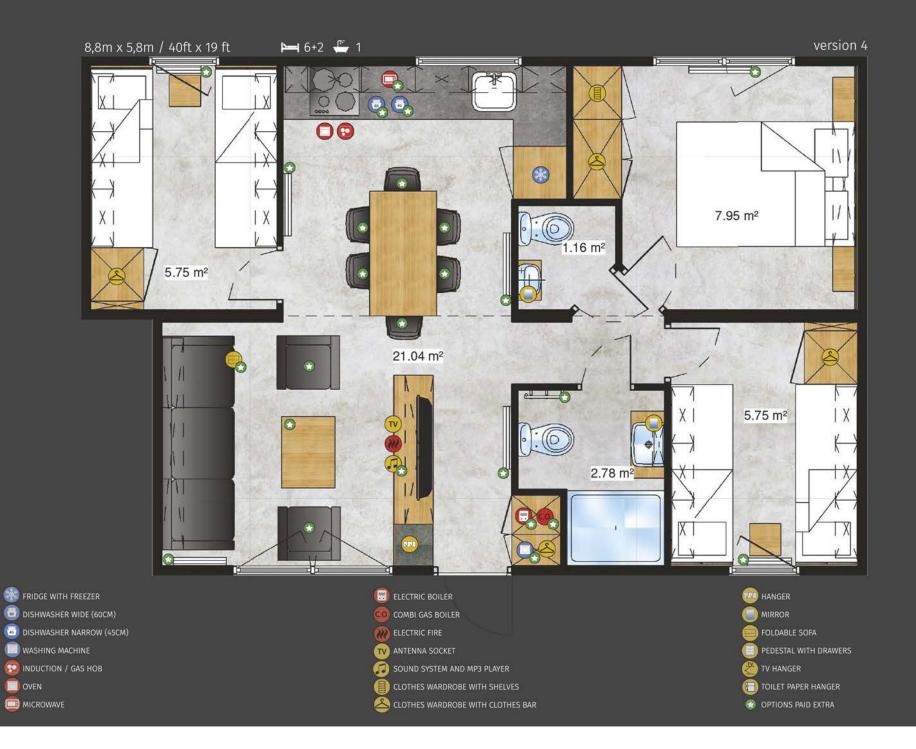

# Luxembourg Lodge -

CLOTHES WARDROBE WITH CLOTHES BAR

OPTIONS PAID EXTRA

Sheraton Lodge

The Sheraton Lodge model also has some nice curiosities. The master bedroom with its own bathroom and wardrobe is located on the opposite side of the house to the other two bedrooms that can be used by both: children and adults. For your greater comfort we have offered a second bathroom with a separate toilet there. A beautiful, bright living room located centrally will make time spent together more pleasant for every family.

### Sheraton Lodge

12m x 4m / 40ft x 13 ft

1 6+2 🚔 2

FRIDGE WITH FREEZER DISHWASHER WIDE (60CM) DISHWASHER NARROW (45CM) WASHING MACHINE INDUCTION / GAS HOB OVEN MICROWAVE ELECTRIC BOILER COMBI GAS BOILER ELECTRIC FIRE ANTENNA SOCKET SOUND SYSTEM AND MP3 PLAYER
 SOUND SYSTEM AND MP3 PLAYER
 CLOTHES WARDROBE WITH SHELVES
 CLOTHES WARDROBE WITH CLOTHES BAR
 HANGER
 MIRROR
 FOLDABLE SOFA
 PEDESTAL WITH DRAWERS
 TV HANGER
 TOILET PAPER HANGER