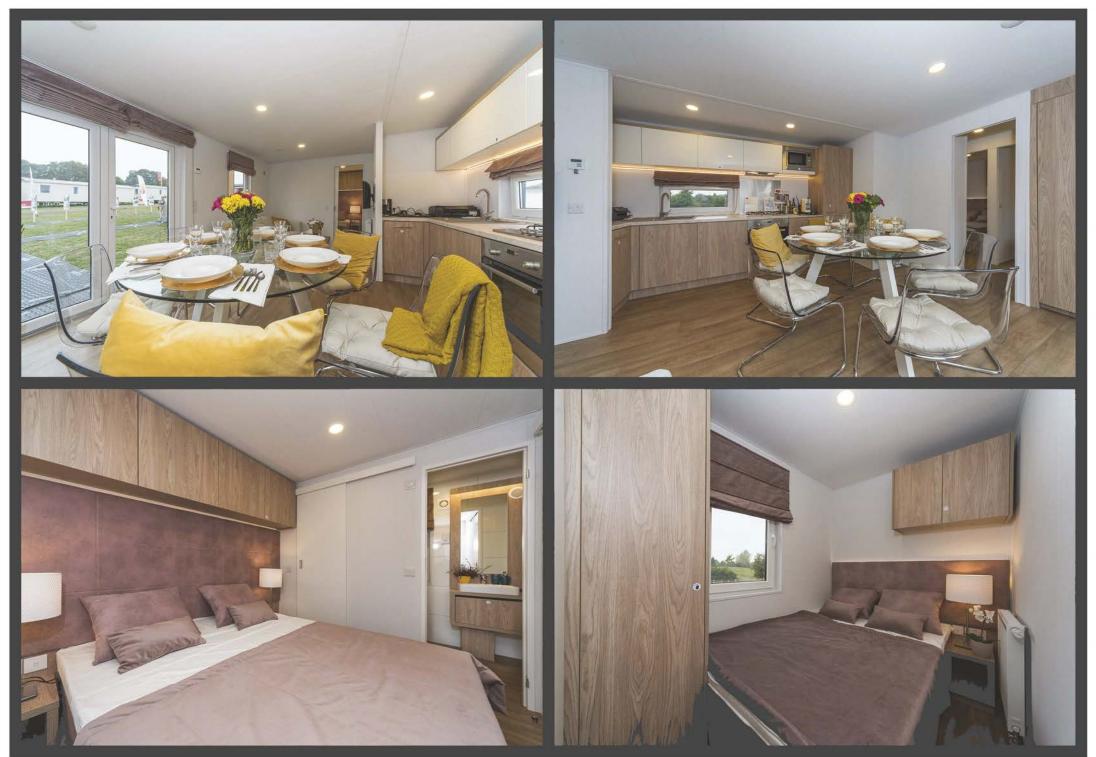

#### Luxembourg Lodge

Chic finishes combined with a well-designed space. Choosing this model, you choose a residence with class. Lodge Luxembourg has 4 spacious fully equipped rooms, including one with a kitchenette. As a convenience, an office room and a separate toilet are provided. The atmosphere of privacy is created by two separate bedrooms. Lodge Luxembourg is a minimalist interior with maximum space used.