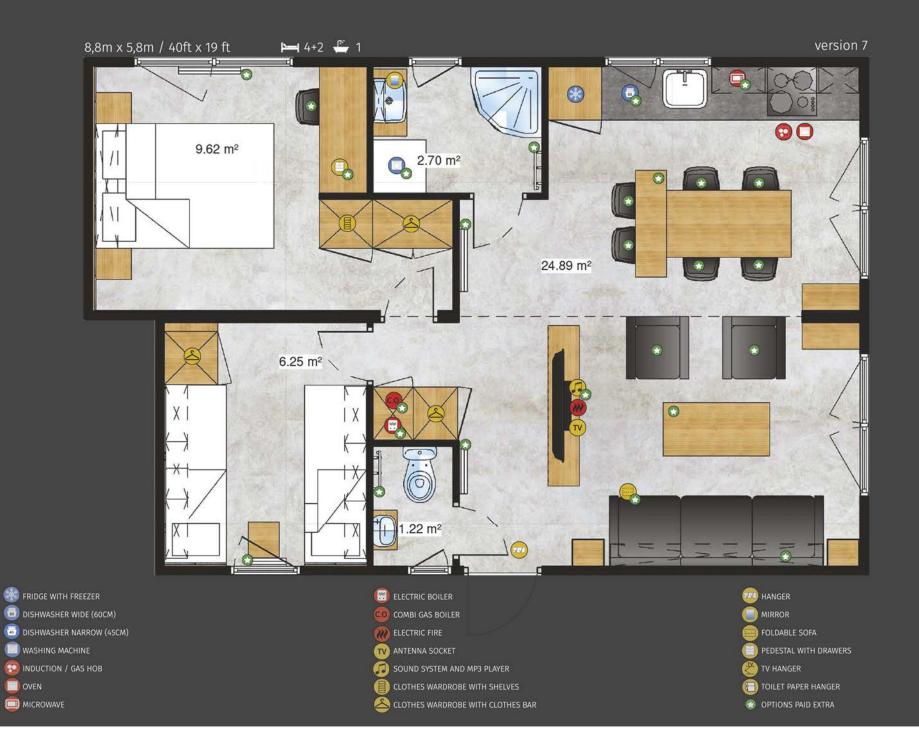

### Elba Lodge-

Characteristic of this model is the use of a centrally located island dividing the living room space from the kitchen area. As a result, we get an additional worktop in the kitchen, and in the living room two comfortable couches that allow up to six people to relax and spend time together.

# Elba Lodge

### 12,09m x 3,83m / 40ft x 13 ft

**) – 4** – 🚝 1

- SOUND SYSTEM AND MP3 PLAYER
   CLOTHES WARDROBE WITH SHELVES
   CLOTHES WARDROBE WITH CLOTHES BAR
   HANGER
   MIRROR
   FOLDABLE SOFA
   PEDESTAL WITH DRAWERS
   TV HANGER
   TO ILET PAPER HANGER
- OPTIONS PAID EXTRA