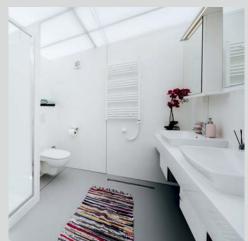

# BATHROOMS

- Internal roller blinds pleating
- One piece fibre glass shower enclosure
- Shower mixing battery
- Wash basin integrated with furniture
- Toilet
- Тар
- Furniture
- Extractor fan
- LED lighting