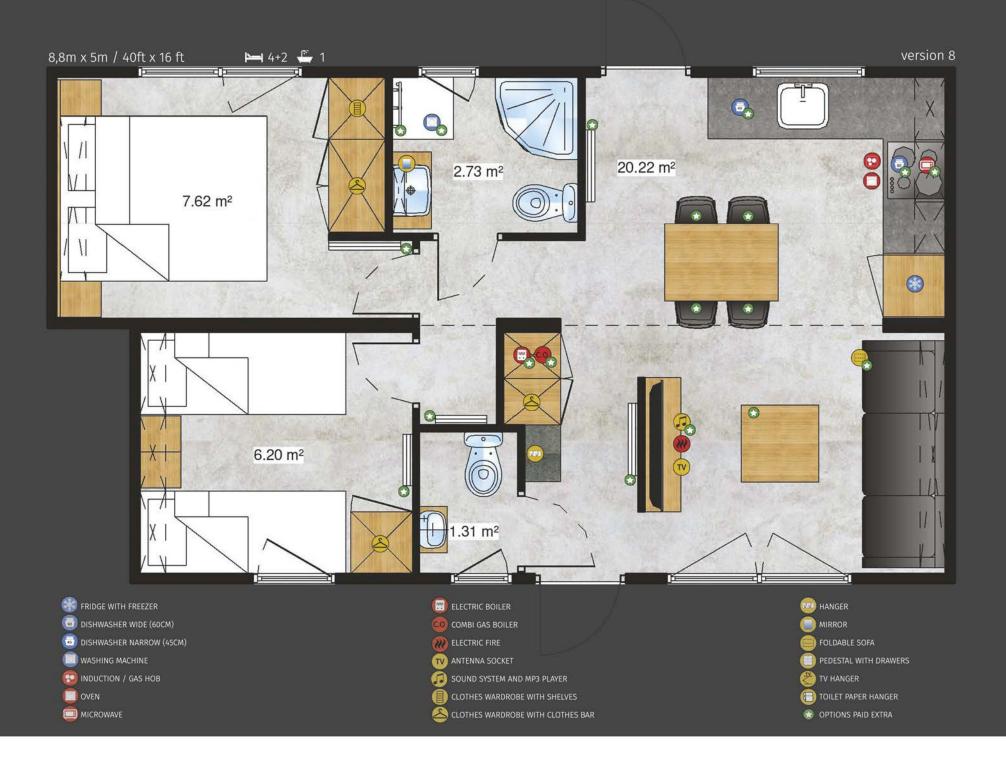

#### Bodensee Lodge

Elegant and polished in every detail with a great deal of care and craftsmanship put in to create. A very spacious salon will convince everyone who respects their free time and appreciates every moment for a pleasant rest. The functionality of the double Lodge is complemented by convenient and comfortable bathrooms having them all to yourself is a necessity and a pleasure to be reckoned with. You will also enjoy completely functional kitchen and cosy decor of bedrooms. Bodensee is a real home that doesn't require a complicated investment process.

# Bodensee Lodge-

- RIDGE WITH FREEZER
- DISHWASHER WIDE (60CM)
- DISHWASHER NARROW (45CM)
- WASHING MACHINE
- 😳 INDUCTION / GAS HOB
- OVEN

- ELECTRIC BOILER
   COMBI GAS BOILER
   ELECTRIC FIRE
   ANTENNA SOCKET
   SOUND SYSTEM AND MP3 PLAYER
   ELOTHES WARDROBE WITH SHELVE
- CLOTHES WARDROBE WITH CLOTHES BAR

HANGER MIRROR FOLDABLE SOFA PEDESTAL WITH DRAWERS W TV HANGER TOILET PAPER HANGER TOILET PAPER HANGER

6

- FRIDGE WITH FREEZER
- DISHWASHER WIDE (60CM)
- DISHWASHER NARROW (45CM)
- WASHING MACHINE
- 😳 INDUCTION / GAS HOB
- OVEN

- ELECTRIC BOILER
   COMBI GAS BOILER
   ELECTRIC FIRE
   ANTENNA SOCKET
   SOUND SYSTEM AND MP3 PLAYER
   COTHES WARDROBE WITH SHELVI
- S CLOTHES WARDROBE WITH CLOTHES BAR

HANGER MIRROR FOLDABLE SOFA PEDESTAL WITH DRAWERS ED TO HANGER TO ILET PAPER HANGER FOILONS PAID EXTRA

7