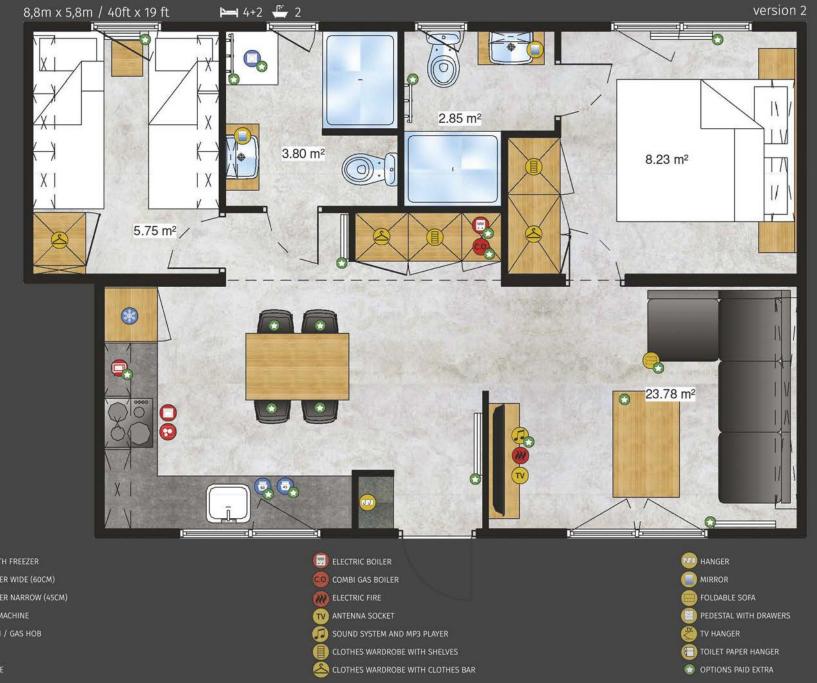

#### Bodensee Lodge

Elegant and polished in every detail with a great deal of care and craftsmanship put in to create. A very spacious salon will convince everyone who respects their free time and appreciates every moment for a pleasant rest. The functionality of the double Lodge is complemented by convenient and comfortable bathrooms having them all to yourself is a necessity and a pleasure to be reckoned with. You will also enjoy completely functional kitchen and cosy decor of bedrooms. Bodensee is a real home that doesn't require a complicated investment process.

# Bodensee Lodge-

- RIDGE WITH FREEZER
- DISHWASHER WIDE (60CM)
- DISHWASHER NARROW (45CM)
- WASHING MACHINE
- 😳 INDUCTION / GAS HOB
- OVEN

- ELECTRIC BOILER
   COMBI GAS BOILER
   ELECTRIC FIRE
   ANTENNA SOCKET
   SOUND SYSTEM AND MP3 PLAYER
   ELOTHES WARDROBE WITH SHELVE
- CLOTHES WARDROBE WITH CLOTHES BAR

HANGER MIRROR FOLDABLE SOFA PEDESTAL WITH DRAWERS W TV HANGER TOILET PAPER HANGER TOILET PAPER HANGER

6

- FRIDGE WITH FREEZER
- DISHWASHER WIDE (60CM)
- DISHWASHER NARROW (45CM)
- WASHING MACHINE
- 😳 INDUCTION / GAS HOB
- OVEN

- ELECTRIC BOILER
   COMBI GAS BOILER
   ELECTRIC FIRE
   ANTENNA SOCKET
   SOUND SYSTEM AND MP3 PLAYER
   COTHES WARDROBE WITH SHELVI
- S CLOTHES WARDROBE WITH CLOTHES BAR

HANGER MIRROR FOLDABLE SOFA PEDESTAL WITH DRAWERS ED TO HANGER TO ILET PAPER HANGER FOILONS PAID EXTRA