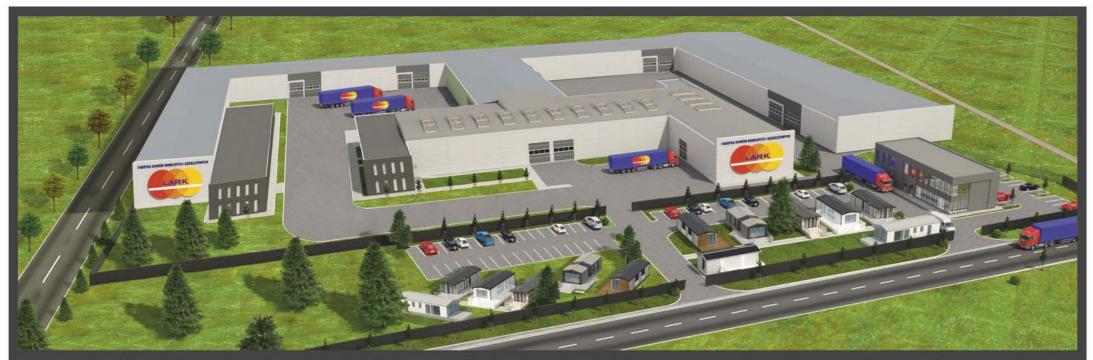

Lark Leisure Homes Factory is a facility with a total area exceeding 4 hectares, of which over 10,000 m2 is a modern, high-class machinery park set for maximum performance and quality of production.
 The highly automated production line allows us to produce over 1000 Mobile Houses a year! Therefore we are becoming the most modern factory of this type in Central and Eastern Europe, and also the largest exporter of mobile houses in Europe.