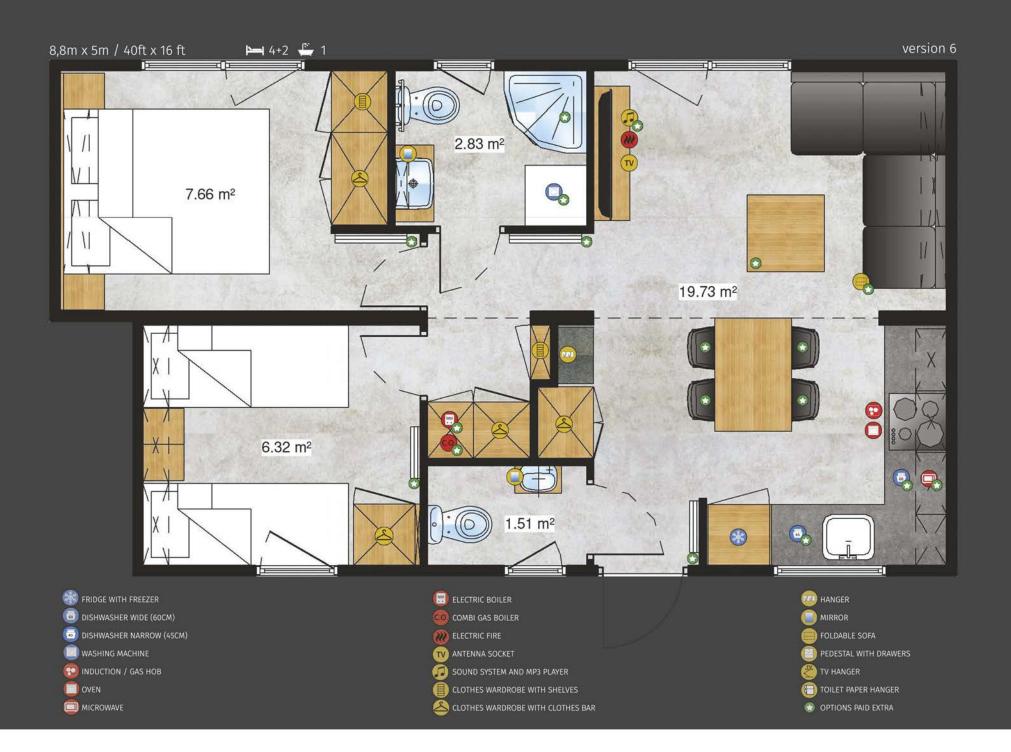

😚 OPTIONS PAID EXTRA

Chios Platinum Lodge-

Well-finished to the finest detail Chios Platinum Lodge is a classic form with a touch of modern style. Very bright living area thanks to the large terrace window is perfectly combined with a modern and functional kitchenette. For the convenience of users, Chios Platinum Lodge offers a separate bathroom in the master bedroom and a really spacious wardrobe.

### -Chios Platinum Lodge-

12m x 4m / 40ft x 13 ft

┝━┥ 4 + 2 🚝 2

Jersey is a classic in a modern edition. It combines the best: minimalism, proven universal solutions and simplicity of implementation. The versatility of interior design will ensure comfort also for the most demanding lovers of relaxation in nature.