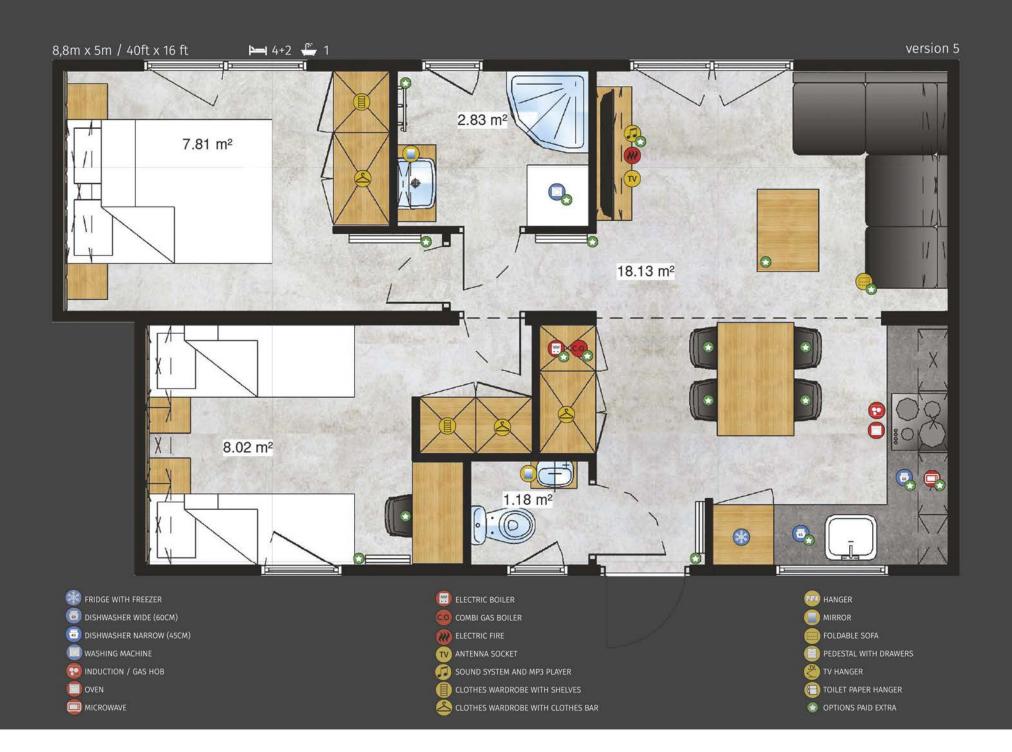

### -Chios Platinum Lodge-

12m x 4m / 40ft x 13 ft

┝━┥ 4 + 2 🚝 2

Jersey is a classic in a modern edition. It combines the best: minimalism, proven universal solutions and simplicity of implementation. The versatility of interior design will ensure comfort also for the most demanding lovers of relaxation in nature.

### –Jersey Lodge-

#### 12m x 4m / 40ft x 13 ft

**1**4 🖑

|    | FRIDGE WITH FREEZER      |   |
|----|--------------------------|---|
|    | DISHWASHER WIDE (60CM)   |   |
|    | DISHWASHER NARROW (45CM) | ( |
|    | WASHING MACHINE          |   |
|    | INDUCTION / GAS HOB      |   |
|    | OVEN                     | ( |
|    | MICROWAVE                |   |
|    | ELECTRIC BOILER          |   |
| 0  | COMBI GAS BOILER         |   |
| 0  | ELECTRIC FIRE            |   |
| TV | ANTENNA SOCKET           |   |