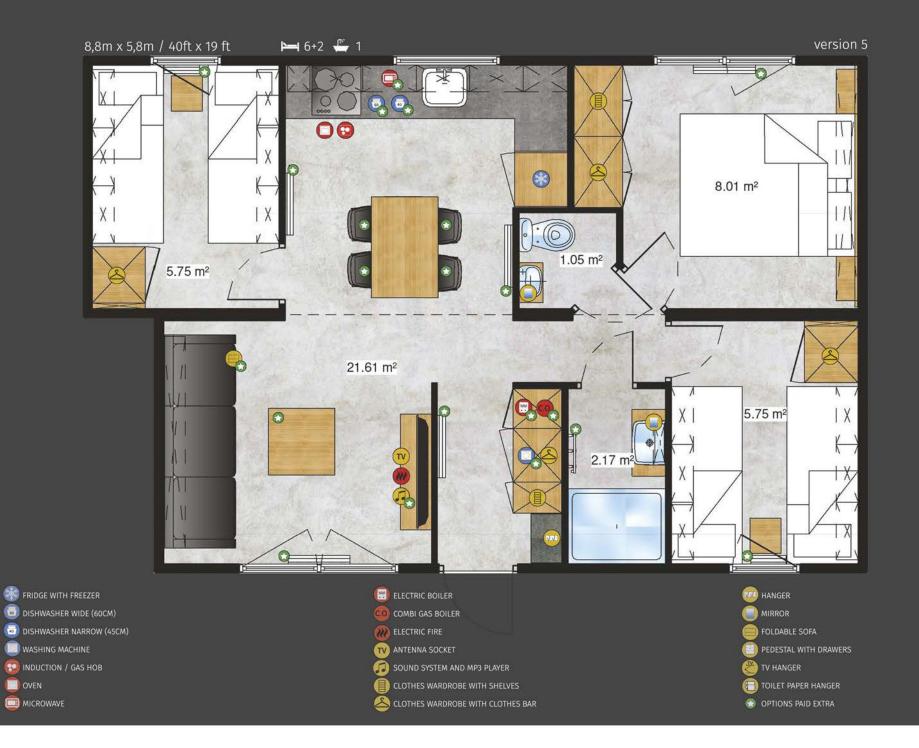

# Luxembourg Lodge -

CLOTHES WARDROBE WITH CLOTHES BAR

OPTIONS PAID EXTRA

Sheraton Lodge

The Sheraton Lodge model also has some nice curiosities. The master bedroom with its own bathroom and wardrobe is located on the opposite side of the house to the other two bedrooms that can be used by both: children and adults. For your greater comfort we have offered a second bathroom with a separate toilet there. A beautiful, bright living room located centrally will make time spent together more pleasant for every family.

### Sheraton Lodge

12m x 4m / 40ft x 13 ft

1 6+2 🚔 2

FRIDGE WITH FREEZER DISHWASHER WIDE (60CM) DISHWASHER NARROW (45CM) WASHING MACHINE INDUCTION / GAS HOB OVEN MICROWAVE ELECTRIC BOILER COMBI GAS BOILER ELECTRIC FIRE ANTENNA SOCKET SOUND SYSTEM AND MP3 PLAYER
 SOUND SYSTEM AND MP3 PLAYER
 CLOTHES WARDROBE WITH SHELVES
 CLOTHES WARDROBE WITH CLOTHES BAR
 HANGER
 MIRROR
 FOLDABLE SOFA
 PEDESTAL WITH DRAWERS
 TV HANGER
 TOILET PAPER HANGER