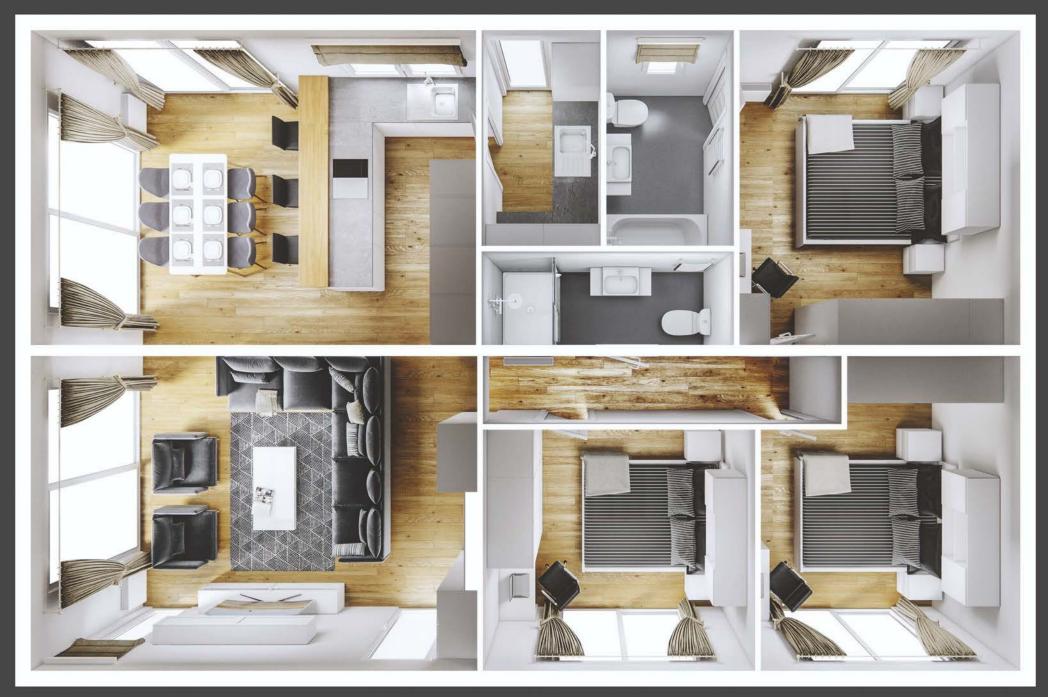

#### Bodensee Lodge

Elegant and polished in every detail with a great deal of care and craftsmanship put in to create. A very spacious salon will convince everyone who respects their free time and appreciates every moment for a pleasant rest. The functionality of the double Lodge is complemented by convenient and comfortable bathrooms having them all to yourself is a necessity and a pleasure to be reckoned with. You will also enjoy completely functional kitchen and cosy decor of bedrooms. Bodensee is a real home that doesn't require a complicated investment process.

# Bodensee Lodge-

- RIDGE WITH FREEZER
- DISHWASHER WIDE (60CM)
- DISHWASHER NARROW (45CM)
- WASHING MACHINE
- 😳 INDUCTION / GAS HOB
- OVEN

- ELECTRIC BOILER
   COMBI GAS BOILER
   ELECTRIC FIRE
   ANTENNA SOCKET
   SOUND SYSTEM AND MP3 PLAYER
   ELOTHES WARDROBE WITH SHELVE
- CLOTHES WARDROBE WITH CLOTHES BAR

HANGER MIRROR FOLDABLE SOFA PEDESTAL WITH DRAWERS W TV HANGER TOILET PAPER HANGER TOILET PAPER HANGER

6

- FRIDGE WITH FREEZER
- DISHWASHER WIDE (60CM)
- DISHWASHER NARROW (45CM)
- WASHING MACHINE
- 😳 INDUCTION / GAS HOB
- OVEN

- ELECTRIC BOILER
   COMBI GAS BOILER
   ELECTRIC FIRE
   ANTENNA SOCKET
   SOUND SYSTEM AND MP3 PLAYER
   COTHES WARDROBE WITH SHELVI
- S CLOTHES WARDROBE WITH CLOTHES BAR

HANGER MIRROR FOLDABLE SOFA PEDESTAL WITH DRAWERS ED TO HANGER TO ILET PAPER HANGER FOILONS PAID EXTRA